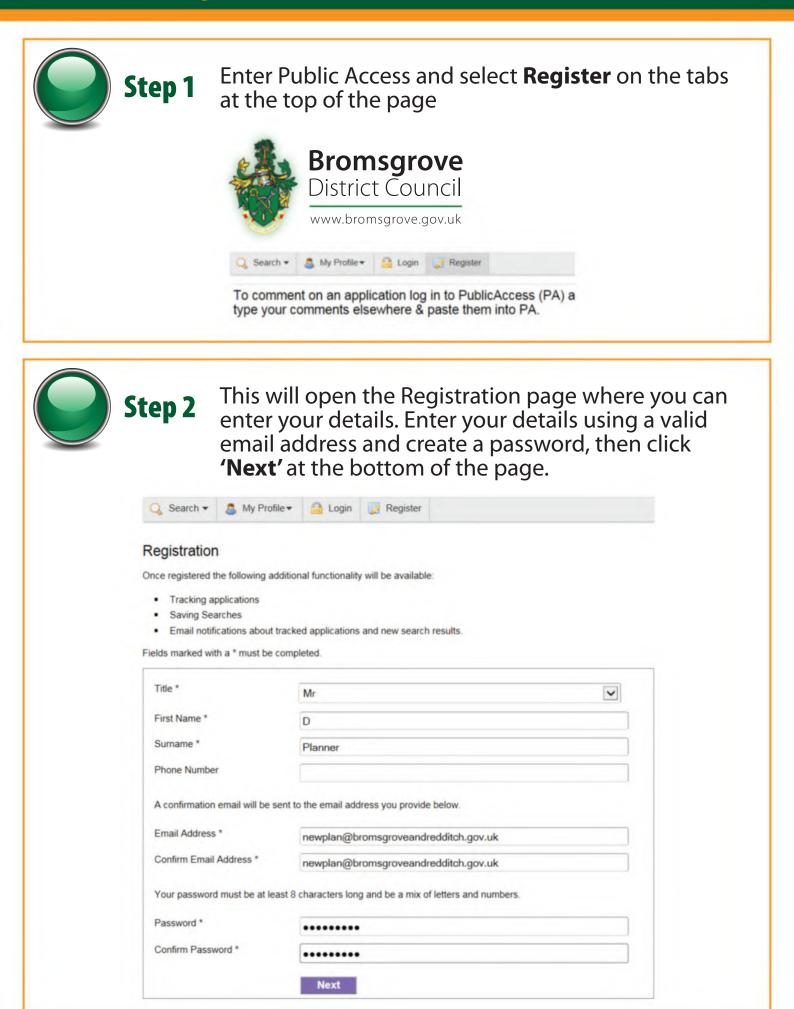

## Bromsgrove District Council Public Access - Registration Guide

| 🚜 Br                                                                                                                                                                                                                                                                                                                                                                                                                                                                                                                                                                                                                                                                                                | omsgrove                                                                                           |  |  |
|-----------------------------------------------------------------------------------------------------------------------------------------------------------------------------------------------------------------------------------------------------------------------------------------------------------------------------------------------------------------------------------------------------------------------------------------------------------------------------------------------------------------------------------------------------------------------------------------------------------------------------------------------------------------------------------------------------|----------------------------------------------------------------------------------------------------|--|--|
| Dis Dis                                                                                                                                                                                                                                                                                                                                                                                                                                                                                                                                                                                                                                                                                             | strict Council                                                                                     |  |  |
|                                                                                                                                                                                                                                                                                                                                                                                                                                                                                                                                                                                                                                                                                                     | www.bromsgrove.gov.uk                                                                              |  |  |
| Q Search ▼ 🤱 My Profile ▼ 🔒 Login 📝 Register                                                                                                                                                                                                                                                                                                                                                                                                                                                                                                                                                                                                                                                        |                                                                                                    |  |  |
| Registration                                                                                                                                                                                                                                                                                                                                                                                                                                                                                                                                                                                                                                                                                        |                                                                                                    |  |  |
| Postcode *                                                                                                                                                                                                                                                                                                                                                                                                                                                                                                                                                                                                                                                                                          | B61 8DA                                                                                            |  |  |
|                                                                                                                                                                                                                                                                                                                                                                                                                                                                                                                                                                                                                                                                                                     | Back Next                                                                                          |  |  |
|                                                                                                                                                                                                                                                                                                                                                                                                                                                                                                                                                                                                                                                                                                     |                                                                                                    |  |  |
| and the second se | This will then bring up a list of addresses.<br>Please select your address and press <b>'Next'</b> |  |  |
| Bron<br>Distric                                                                                                                                                                                                                                                                                                                                                                                                                                                                                                                                                                                                                                                                                     | Please select your address and press 'Next'                                                        |  |  |
| Search - My Profile -                                                                                                                                                                                                                                                                                                                                                                                                                                                                                                                                                                                                                                                                               | Please select your address and press 'Next'                                                        |  |  |