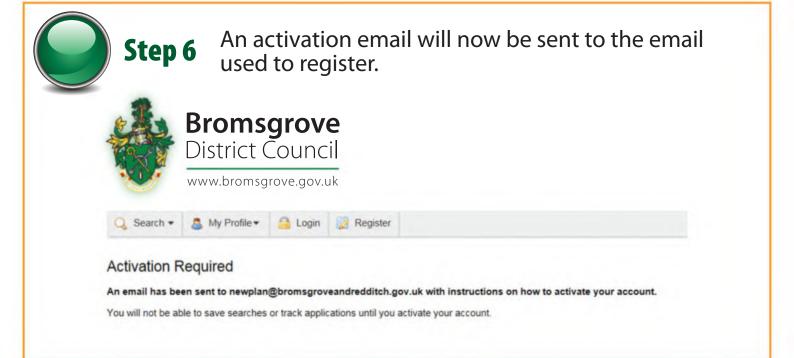

Step 7

The email should be sent immediately, if you do not receive an email please check your junk mail. Once the email has been received click on the link contained in the email to confirm the registration. The email will be sent from the address publicaccess@bromsgroveandredditch.gov.uk