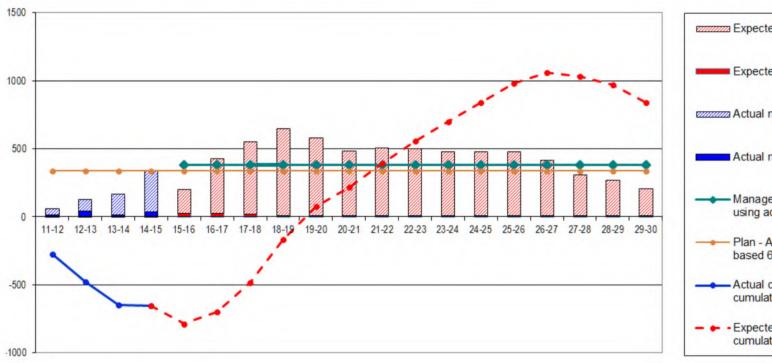

#### 1. Introduction

- 1.1 The National Planning Policy Framework (NPPF) (para 47) states that local planning authorities should identify and update annually a supply of specific deliverable sites sufficient to provide five years' worth of housing against their housing requirements with an additional buffer to ensure choice and competition in the market for land.
- 1.2 This document sets out an assessment of whether there is a five year supply of deliverable housing land in the Borough of Redditch. This assessment will inform decisions on planning applications for housing development.

#### 3. **Deliverable Housing Land**

- 3.1 The NPPF (footnote 11, p.12) states that for sites to be considered deliverable, sites should be available now, offer a suitable location for development now, and be achievable with a realistic prospect that housing will be delivered on the site within five years and in particular that development of the site is viable. To establish whether there is a five year supply of deliverable housing land in the Borough, existing large site permissions (10 or more dwellings), remaining Local Plan allocations, small site commitments and SHLAA sites have been assessed as to whether they are available, suitable and achievable.
- 3.2 For sites to be considered available they will:
  - be an allocated site in the Borough of Redditch Local Plan No.3 with outstanding development capacity; or
  - have outline, detailed or reserved matters permission; or
  - be specific, unallocated sites that have the potential to make a significant contribution to housing delivery during the five year period; i.e. be identified in the Redditch SHLAA as having potential for development within five years.
- 3.3 For sites to be considered suitable the NPPF indicates that they should offer a suitable location for development which would contribute to the creation of sustainable mixed communities. For those sites with planning permission or allocated in the adopted Local Plan this assessment of suitability will have formed part of the decision making process to either grant planning permission or allocate the site. Therefore it is considered that sites with existing planning permission or sites in the adopted Local Plan are suitable.
- 3.4 For sites to be considered achievable there should be a reasonable prospect that housing will be delivered on the site within five years. Sites are considered achievable if:
  - there are no known ownership constraints; and
  - there are no known physical or environmental constraints; and
  - there are no conditions or section 106 agreements precluding or limiting development within the five year period.
- 3.5 The NPPF (para 48) gives local planning authorities the opportunity to make an allowance for windfall sites in the five year land supply if they have compelling evidence that such sites have consistently become available in the local area and will continue to provide a reliable source of supply. Redditch Borough Council explores this opportunity and findings are detailed at Appendix 1 of this document.
- 3.6 Details of all the sites which contribute to meeting the housing supply for Redditch (row (d) of the calculation in Section 4) can be found in Section 5 of this document.

- The Five Year Supply of Deliverable Housing Land (1.11.2015 to 31.10.2020) 4.
- 4.1 The assessment demonstrates that there is a five year supply of housing land in the Borough and is summarised as follows:

|   | Calculation with 5% buffer (Sedgefield method)                                       | Dwellings | Average per<br>Annum |
|---|--------------------------------------------------------------------------------------|-----------|----------------------|
| а | Redditch Housing Requirement 2011 to 2030 (net) (6400 dwellings ÷ 19 years)          | 6400      | 337                  |
| b | Completions 1.4.2011 to 31.10.2015 (net)                                             | 780       |                      |
| С | Completions shortfall (337 x 4 + 196.5 – 780) (337÷12 x 7 = 196.5)                   | 765 (net) |                      |
| d | Commitments at 1.11.2015 (identified in Section 5)                                   | 2601      |                      |
| е | Requirement for 5 years 1.11.2015 to 31.10.2020 5 x 337 + 765 + 5% (1685 + 765 + 5%) | 2573      | 515 (net)            |
| f | Number of years supply (d ÷ 515)                                                     | 5.05 year | s supply             |
| g | Surplus above 5 year requirement (d - e)                                             | +28       |                      |

- 4.2 With respect to row (e): The NPPF (para 47) states that local planning authorities should include an additional buffer in the land supply figure (moved forward from later in the plan period) to ensure choice and competition in the market for land. The buffer should be an additional 5%, unless the local authority had persistently under delivered against its housing target, in which case a 20% buffer should be added. Appendix 2 details the Council's justification behind the addition of a 5% buffer at row (e).
- 4.3 This assessment will inform decisions on planning applications for housing in accordance with the NPPF paragraph 49. It indicates that there is a five year supply of deliverable land for housing to meet the currently identified housing requirement for Redditch.