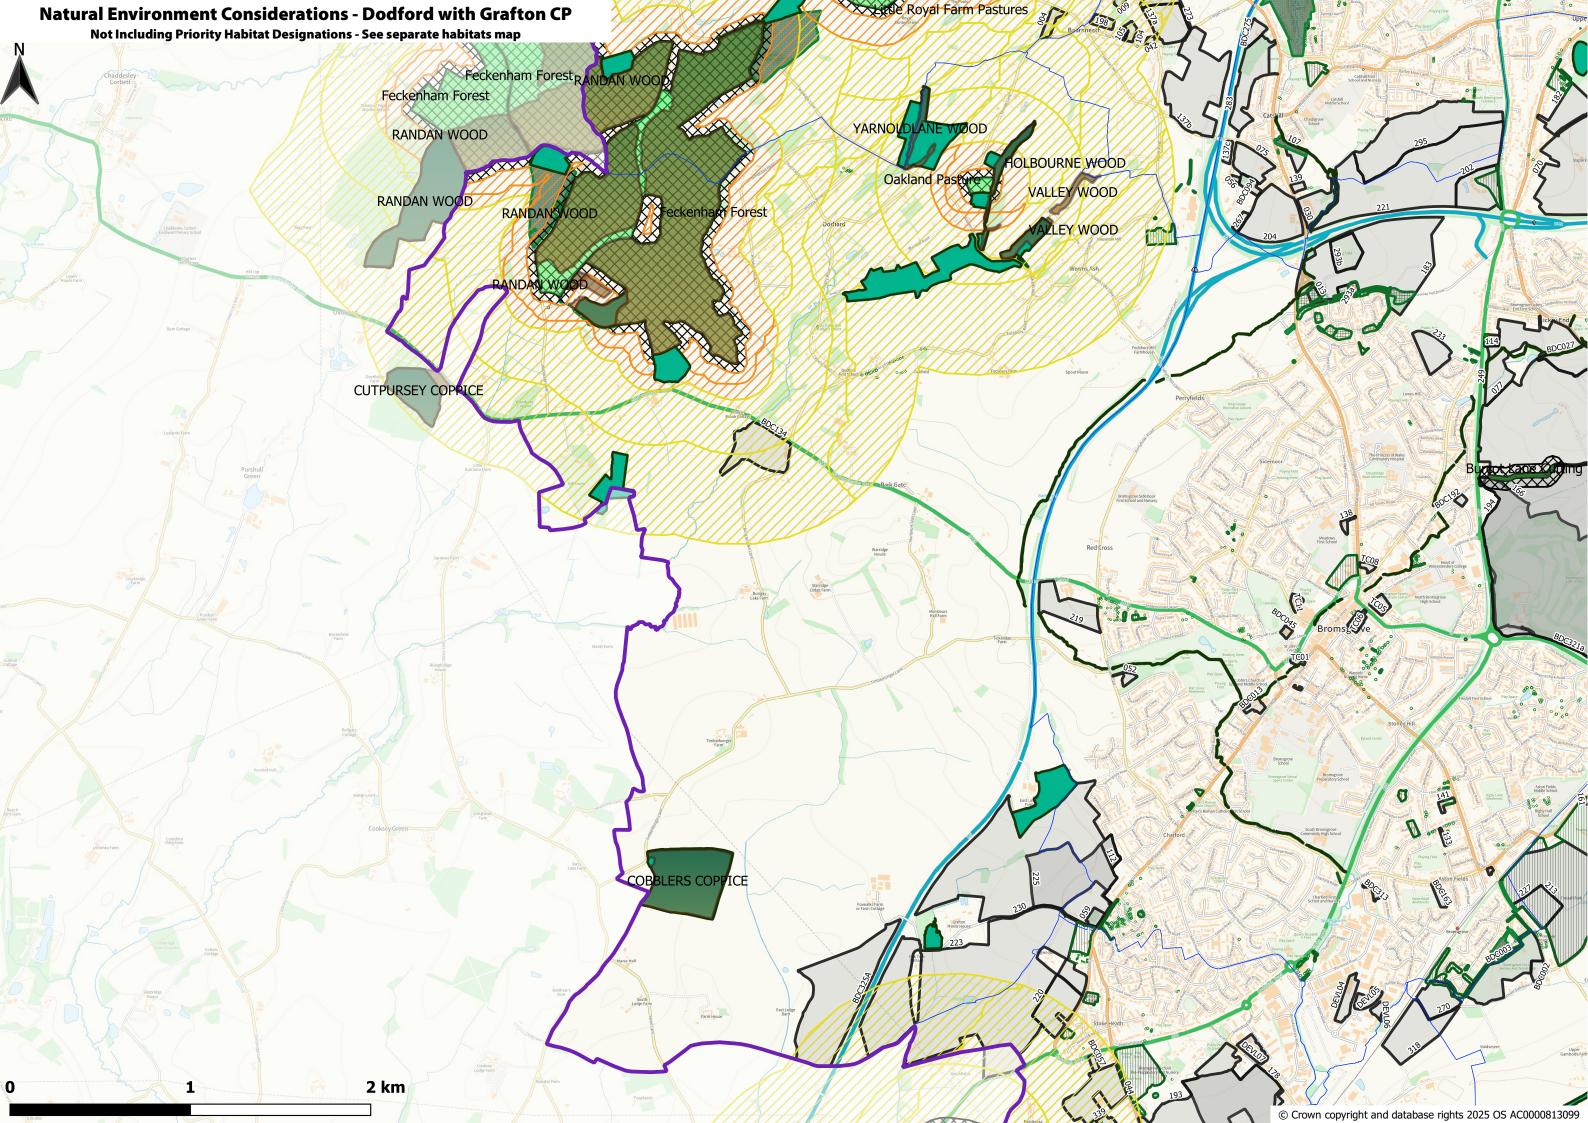

| <ul> <li>□ Bromsgrove Council Boundary</li> <li>□ BDC Parishes</li> <li>□ All Assessed Sites</li> <li>Considerations</li> </ul>                                                                                                                   |                                                                                                                                                                                                                                                          |
|---------------------------------------------------------------------------------------------------------------------------------------------------------------------------------------------------------------------------------------------------|----------------------------------------------------------------------------------------------------------------------------------------------------------------------------------------------------------------------------------------------------------|
| Historic Environment  Listed Buildings (points) BDC 2024  Conservation Areas 2019  Neighbouring CAs Bromsgrove Scheduled Monuments Oct 2019  SchedMon within 1km of BDC 2023                                                                      | Natural Environment  Bromsgrove Country Parks  Ancient Woodland (2019) clipped  Local Wildlife Sites (2018) clipped  Local Geological Sites (2014) clipped  SSSI clipped to BDC plus 1km                                                                 |
| Bromsgrove Registered Parks and Gardens  Grade I RPG  Grade II* RPG  Air Quality, Contamination & Noise  AQMA 2019 clipped to BDC plus 1km  Potentially Contaminated Land [8613]  0 - 30 [6791]  30 - 180 [381]  180 - 280 [591]  280 - 410 [695] | SSSI IRZ Apr24 BDC+1km (For Resi)  ✓ Residential development of 100 units or more.  ✓ All planning applications (except householder)  ✓ ALL PLANNING APPLICATIONS - EXCEPT HOUSEHOLDER APPLICATIONS.  ✓ ALL PLANNING APPLICATIONS  TPOs  ☐ T ☐ G ☐ G ☐ A |
| ■ 410 - 1040 [155]  2020 Road Noise LAeq16h England Round 3  >=75.0  70.0-74.9  65.0-69.9  60.0-64.9                                                                                                                                              | Flooding Flood Zone 3 (FEB 24) BDC+1KM Flood Zone 2 (FEB 24) BDC+1KM                                                                                                                                                                                     |