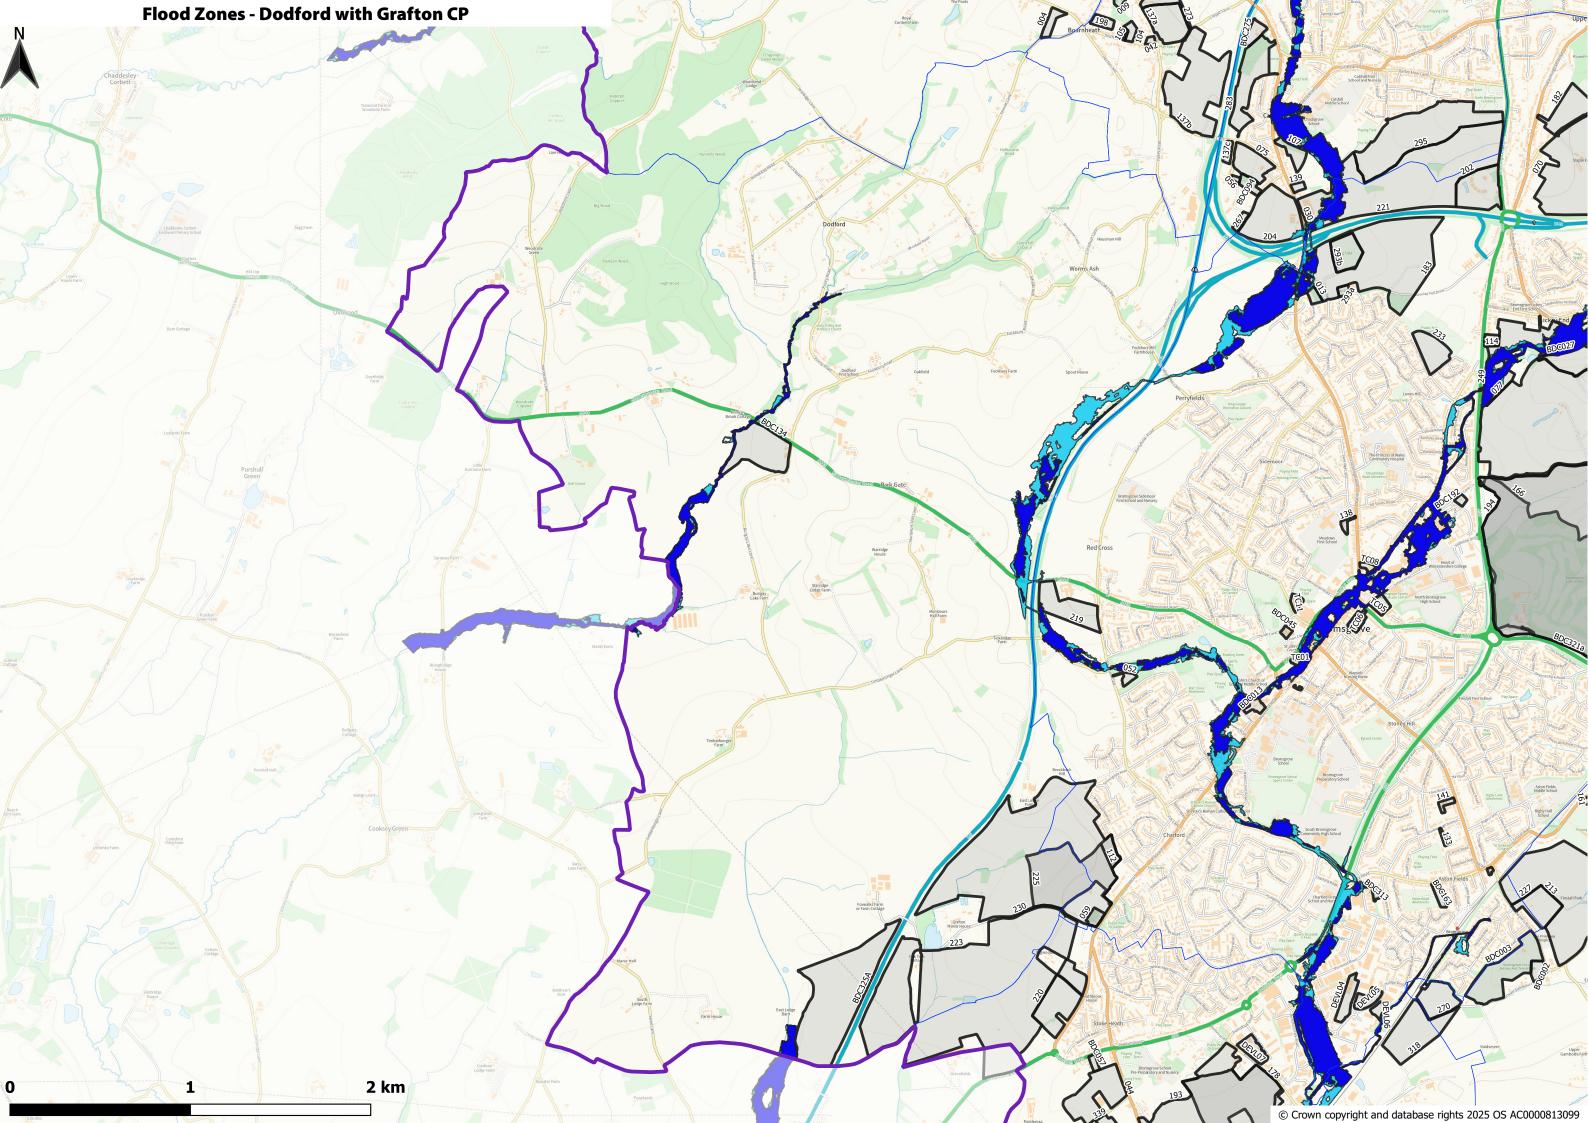

| <ul> <li>□ Bromsgrove Council Boundary</li> <li>□ BDC Parishes</li> <li>□ All Assessed Sites</li> <li>Considerations</li> </ul>                                                                                                                   |                                                                                                                                                                                                                                                          |
|---------------------------------------------------------------------------------------------------------------------------------------------------------------------------------------------------------------------------------------------------|----------------------------------------------------------------------------------------------------------------------------------------------------------------------------------------------------------------------------------------------------------|
| Historic Environment  Listed Buildings (points) BDC 2024  Conservation Areas 2019  Neighbouring CAs Bromsgrove Scheduled Monuments Oct 2019  SchedMon within 1km of BDC 2023                                                                      | Natural Environment  Bromsgrove Country Parks  Ancient Woodland (2019) clipped  Local Wildlife Sites (2018) clipped  Local Geological Sites (2014) clipped  SSSI clipped to BDC plus 1km                                                                 |
| Bromsgrove Registered Parks and Gardens  Grade I RPG  Grade II* RPG  Air Quality, Contamination & Noise  AQMA 2019 clipped to BDC plus 1km  Potentially Contaminated Land [8613]  0 - 30 [6791]  30 - 180 [381]  180 - 280 [591]  280 - 410 [695] | SSSI IRZ Apr24 BDC+1km (For Resi)  ✓ Residential development of 100 units or more.  ✓ All planning applications (except householder)  ✓ ALL PLANNING APPLICATIONS - EXCEPT HOUSEHOLDER APPLICATIONS.  ✓ ALL PLANNING APPLICATIONS  TPOs  ☐ T ☐ G ☐ G ☐ A |
| ■ 410 - 1040 [155]  2020 Road Noise LAeq16h England Round 3  >=75.0  70.0-74.9  65.0-69.9  60.0-64.9                                                                                                                                              | Flooding Flood Zone 3 (FEB 24) BDC+1KM Flood Zone 2 (FEB 24) BDC+1KM                                                                                                                                                                                     |