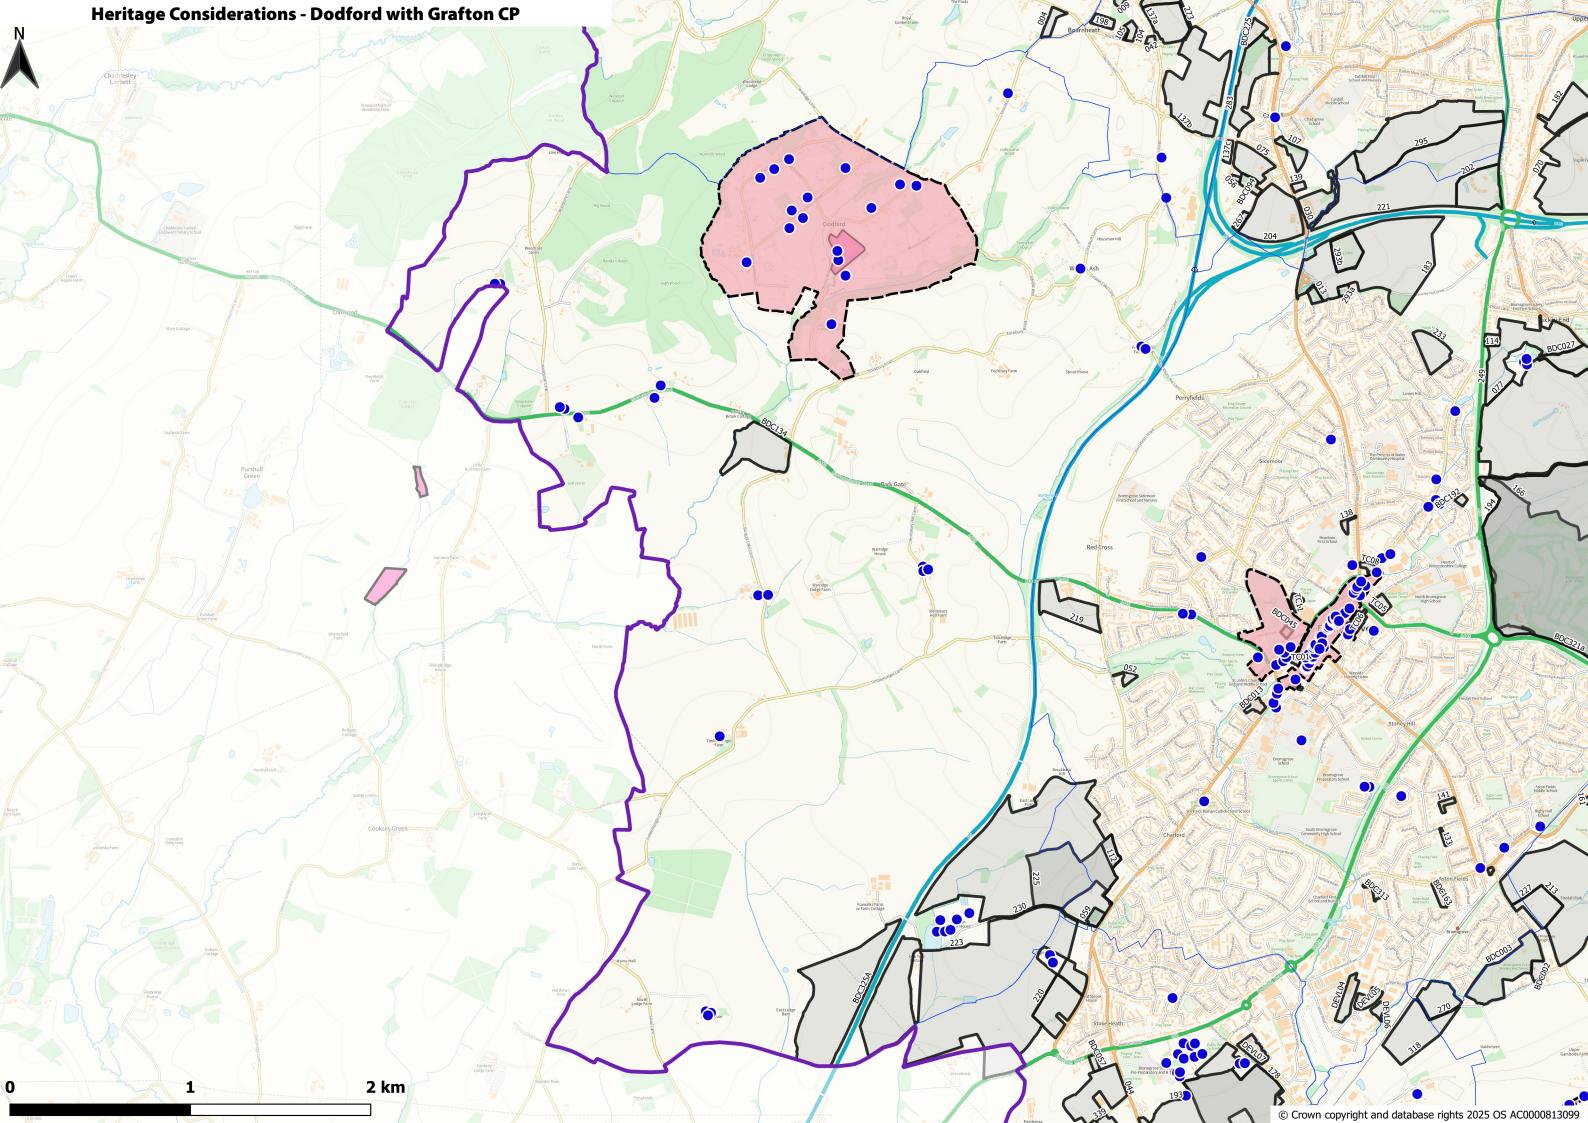

| <ul> <li>□ Bromsgrove Council Boundary</li> <li>□ BDC Parishes</li> <li>□ All Assessed Sites</li> <li>Considerations</li> </ul>                                                                                                                   |                                                                                                                                                                                                                                                          |
|---------------------------------------------------------------------------------------------------------------------------------------------------------------------------------------------------------------------------------------------------|----------------------------------------------------------------------------------------------------------------------------------------------------------------------------------------------------------------------------------------------------------|
| Historic Environment  Listed Buildings (points) BDC 2024  Conservation Areas 2019  Neighbouring CAs Bromsgrove Scheduled Monuments Oct 2019  SchedMon within 1km of BDC 2023                                                                      | Natural Environment  Bromsgrove Country Parks  Ancient Woodland (2019) clipped  Local Wildlife Sites (2018) clipped  Local Geological Sites (2014) clipped  SSSI clipped to BDC plus 1km                                                                 |
| Bromsgrove Registered Parks and Gardens  Grade I RPG  Grade II* RPG  Air Quality, Contamination & Noise  AQMA 2019 clipped to BDC plus 1km  Potentially Contaminated Land [8613]  0 - 30 [6791]  30 - 180 [381]  180 - 280 [591]  280 - 410 [695] | SSSI IRZ Apr24 BDC+1km (For Resi)  ✓ Residential development of 100 units or more.  ✓ All planning applications (except householder)  ✓ ALL PLANNING APPLICATIONS - EXCEPT HOUSEHOLDER APPLICATIONS.  ✓ ALL PLANNING APPLICATIONS  TPOs  ☐ T ☐ G ☐ G ☐ A |
| ■ 410 - 1040 [155]  2020 Road Noise LAeq16h England Round 3  >=75.0  70.0-74.9  65.0-69.9  60.0-64.9                                                                                                                                              | Flooding Flood Zone 3 (FEB 24) BDC+1KM Flood Zone 2 (FEB 24) BDC+1KM                                                                                                                                                                                     |