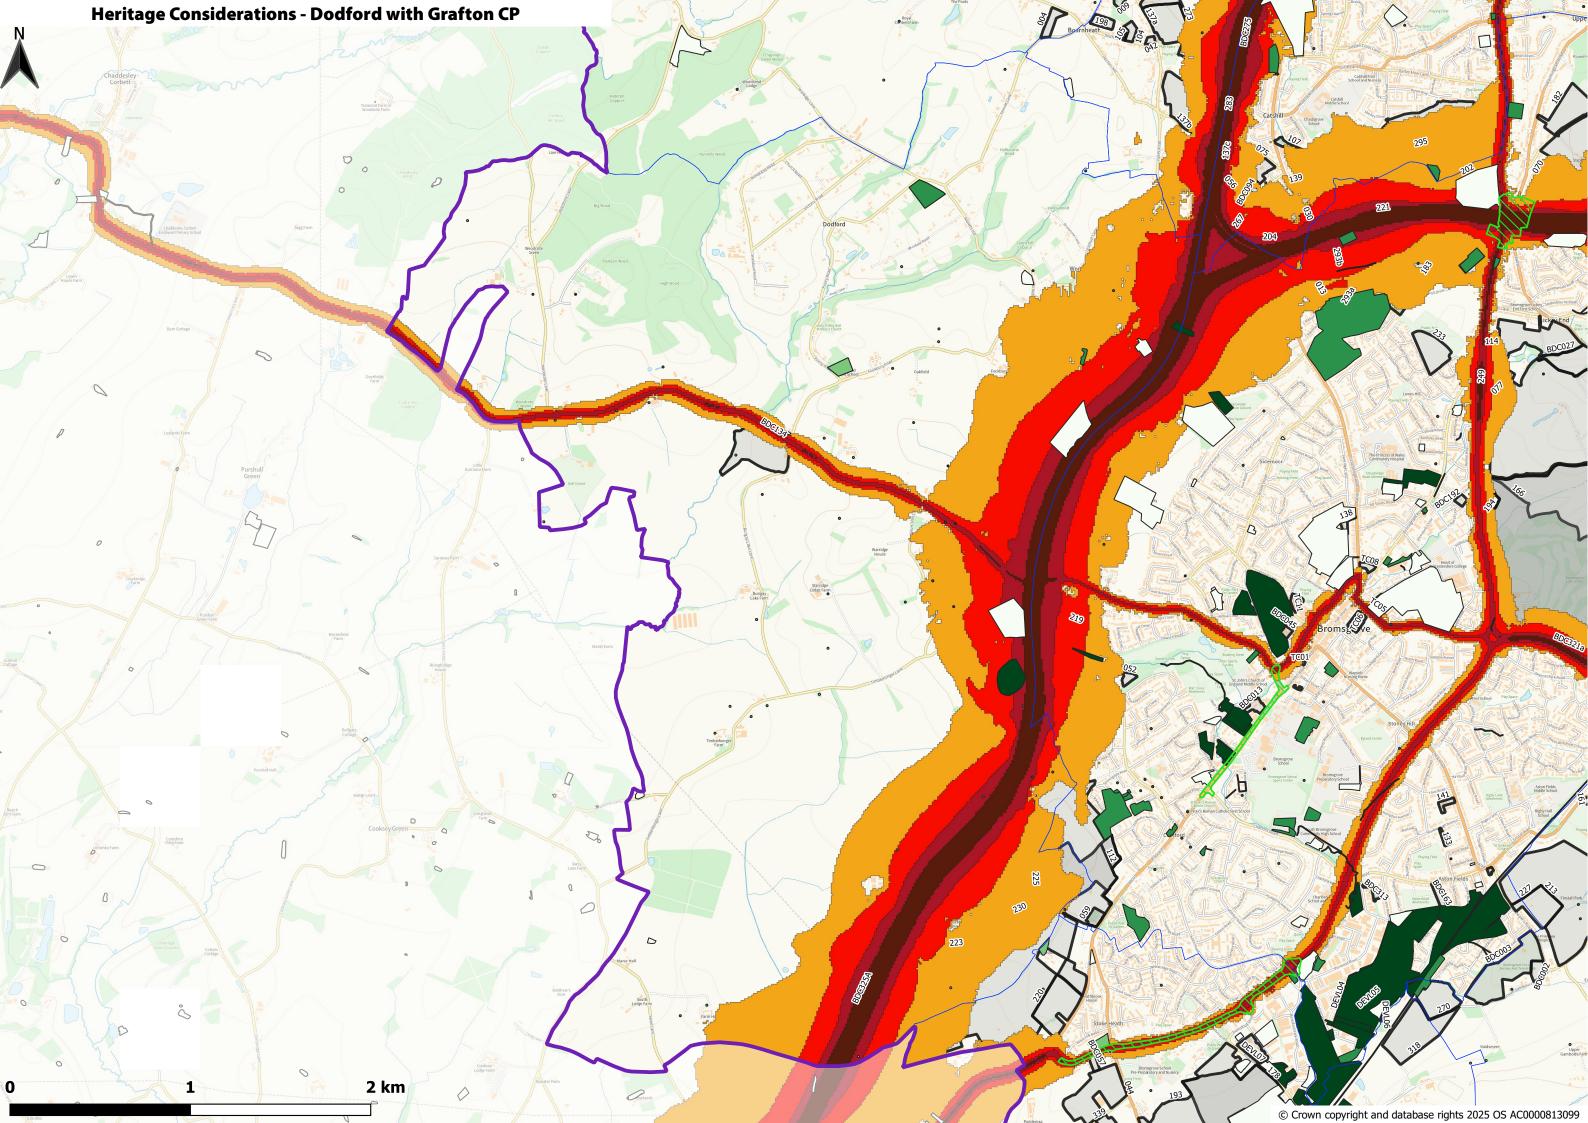

| <ul> <li>□ Bromsgrove Council Boundary</li> <li>□ BDC Parishes</li> <li>□ All Assessed Sites</li> <li>Considerations</li> </ul>                                                                                                                   |                                                                                                                                                                                                                                                          |
|---------------------------------------------------------------------------------------------------------------------------------------------------------------------------------------------------------------------------------------------------|----------------------------------------------------------------------------------------------------------------------------------------------------------------------------------------------------------------------------------------------------------|
| Historic Environment  Listed Buildings (points) BDC 2024  Conservation Areas 2019  Neighbouring CAs Bromsgrove Scheduled Monuments Oct 2019  SchedMon within 1km of BDC 2023                                                                      | Natural Environment  Bromsgrove Country Parks  Ancient Woodland (2019) clipped  Local Wildlife Sites (2018) clipped  Local Geological Sites (2014) clipped  SSSI clipped to BDC plus 1km                                                                 |
| Bromsgrove Registered Parks and Gardens  Grade I RPG  Grade II* RPG  Air Quality, Contamination & Noise  AQMA 2019 clipped to BDC plus 1km  Potentially Contaminated Land [8613]  0 - 30 [6791]  30 - 180 [381]  180 - 280 [591]  280 - 410 [695] | SSSI IRZ Apr24 BDC+1km (For Resi)  ✓ Residential development of 100 units or more.  ✓ All planning applications (except householder)  ✓ ALL PLANNING APPLICATIONS - EXCEPT HOUSEHOLDER APPLICATIONS.  ✓ ALL PLANNING APPLICATIONS  TPOs  ☐ T ☐ G ☐ G ☐ A |
| ■ 410 - 1040 [155]  2020 Road Noise LAeq16h England Round 3  >=75.0  70.0-74.9  65.0-69.9  60.0-64.9                                                                                                                                              | Flooding Flood Zone 3 (FEB 24) BDC+1KM Flood Zone 2 (FEB 24) BDC+1KM                                                                                                                                                                                     |