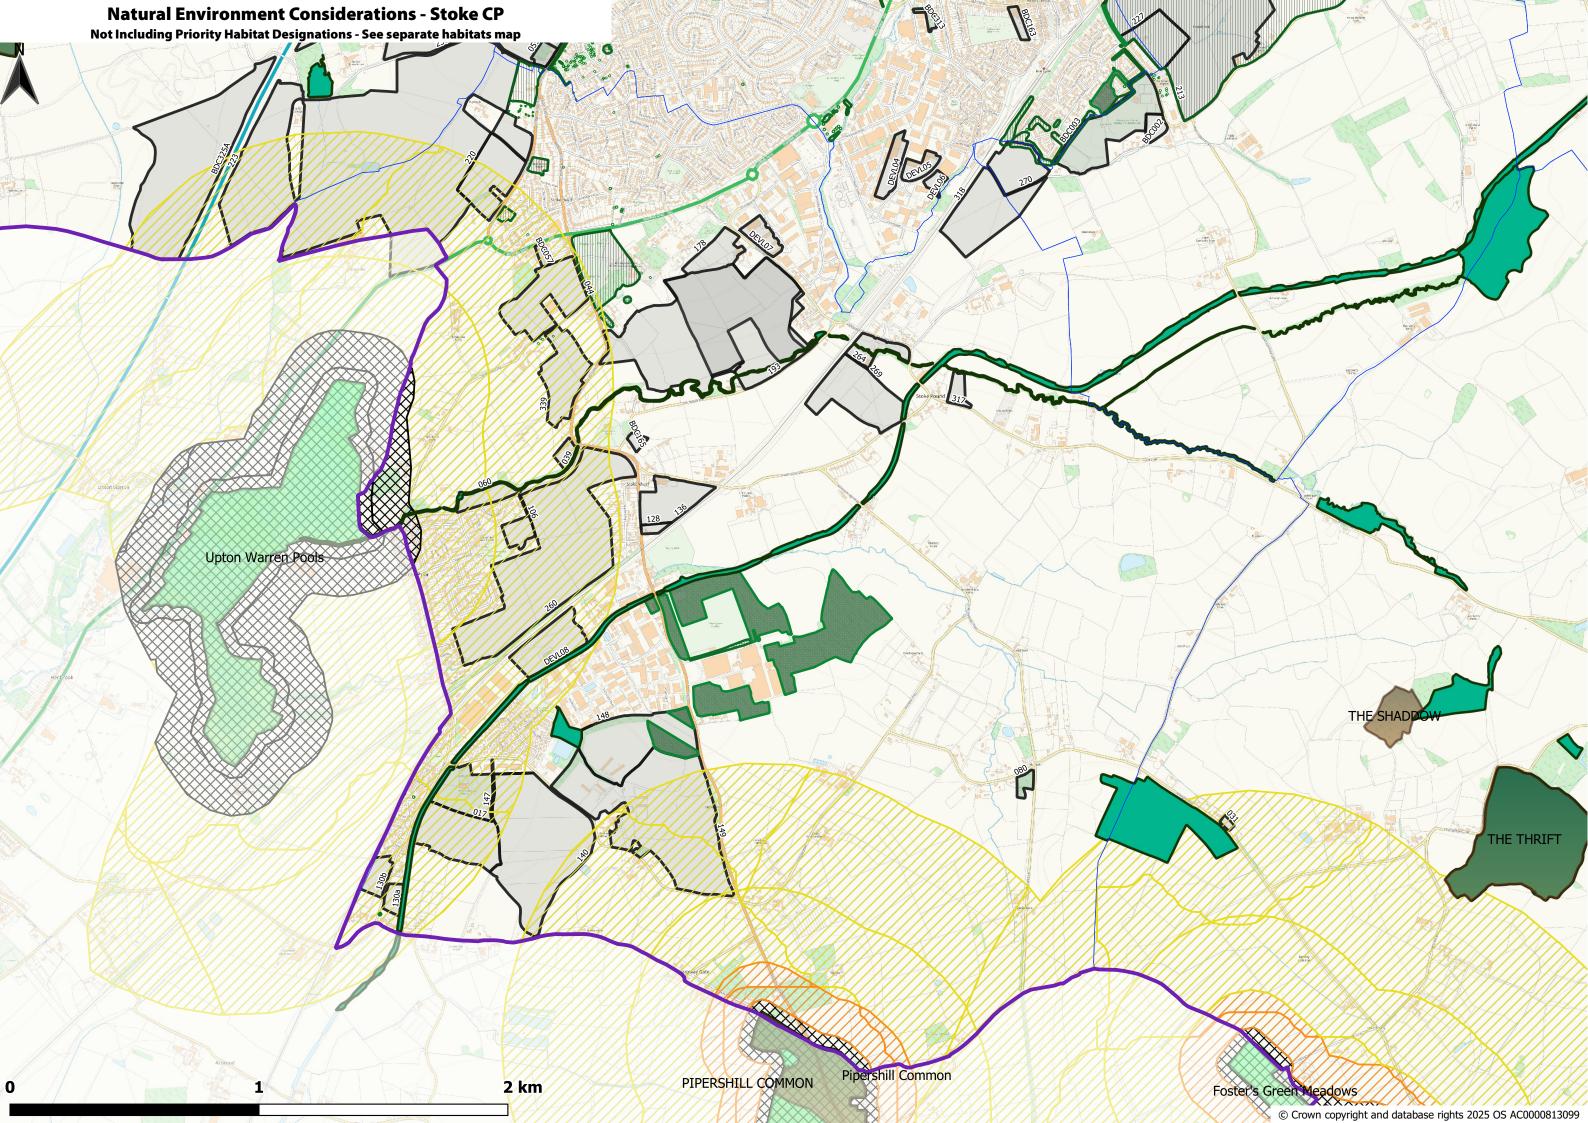

#### **Natural Environment**

- Bromsgrove Country Parks
- Ancient Woodland (2019) clipped
- Local Wildlife Sites (2018) clipped
- Local Geological Sites (2014) clipped
- SSSI clipped to BDC plus 1km

## SSSI IRZ Apr24 BDC+1km (For Resi)

Residential development of 100 units or more.

All planning applications (except householder)

- EXCEPT HOUSEHOLDER APPLICATIONS.

🖾 ALL PLANNING APPLICATIONS

| <b>TPOs</b> |   |
|-------------|---|
|             | Т |
|             | G |
|             | А |
|             | W |