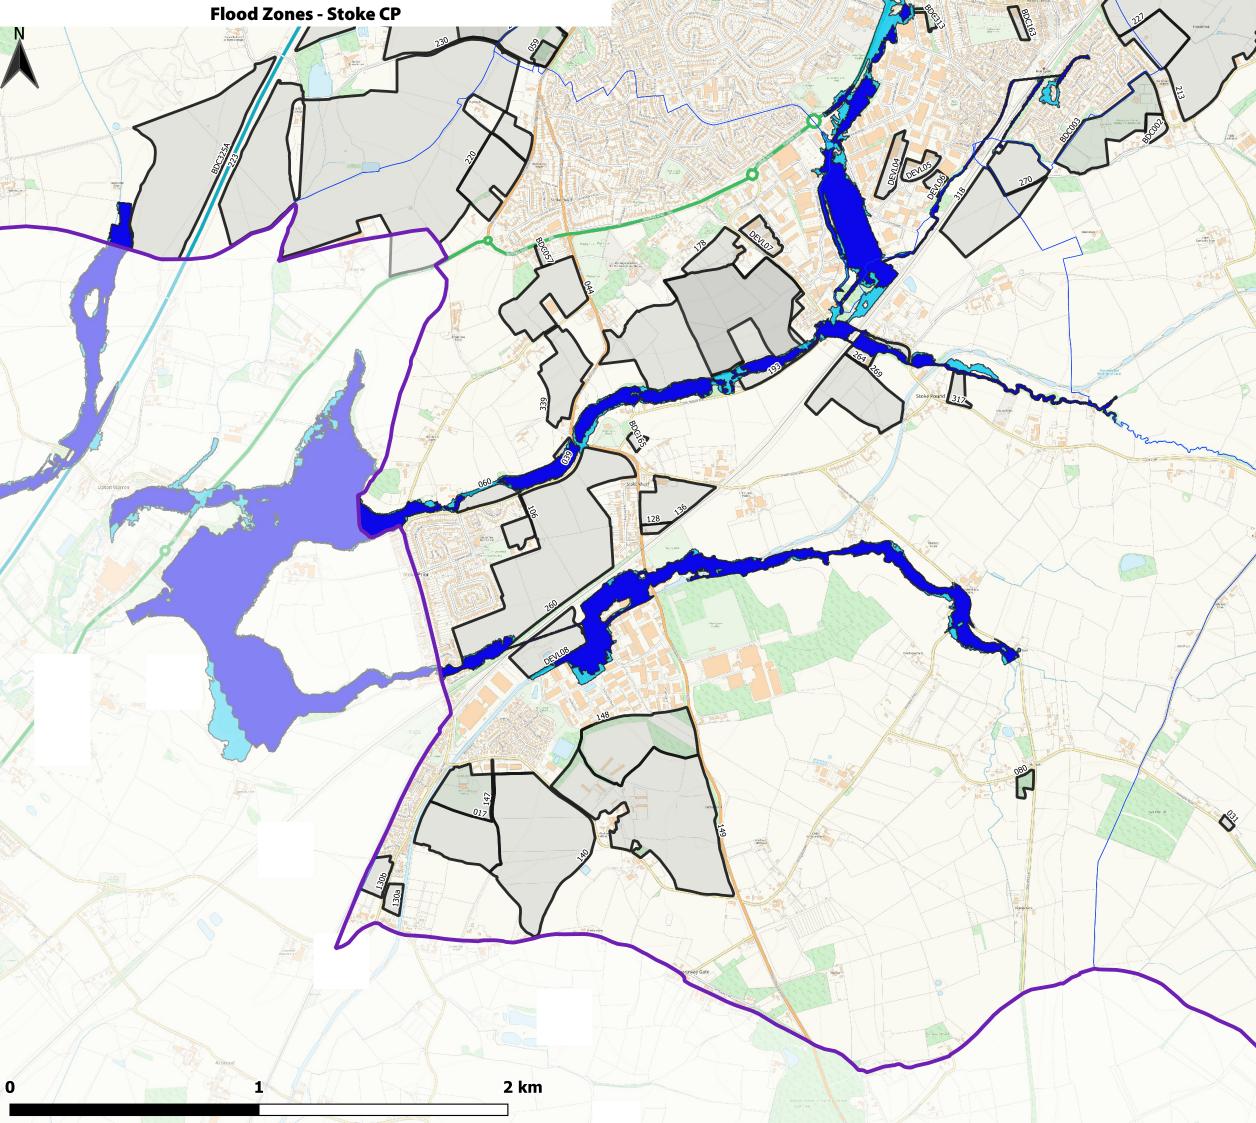

## Flooding

- Flood Zone 3 (FEB 24) BDC+1KM
- Flood Zone 2 (FEB 24) BDC+1KM

© Crown copyright and database rights 2025 OS AC0000813099

C dC churd Fain

© Crown copyright and database rights 2025 OS AC0000813099