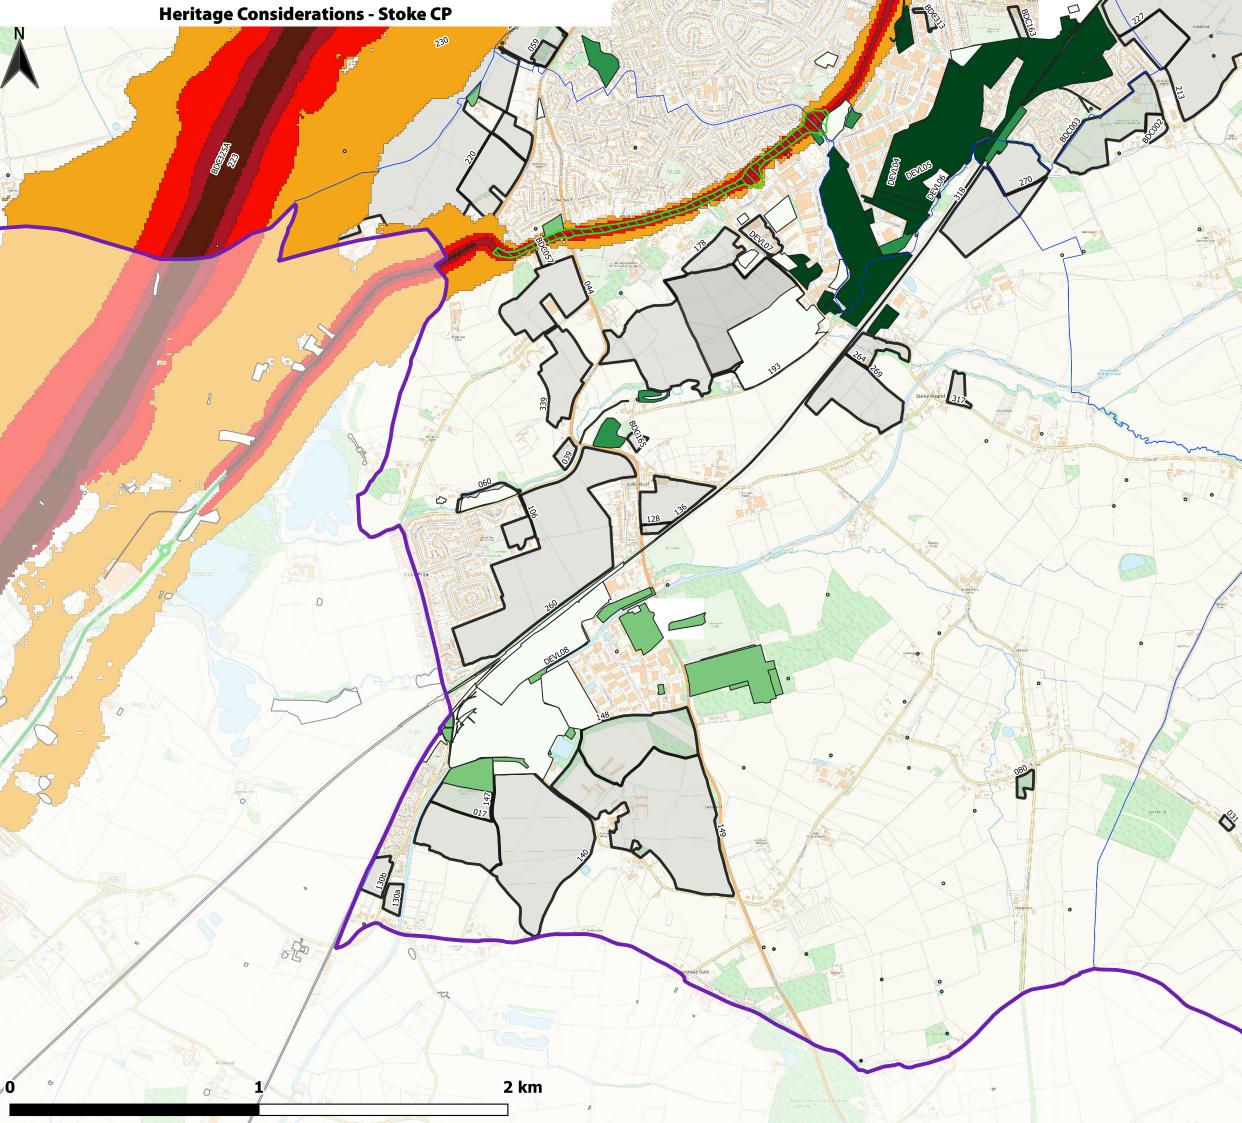

### **Historic Environment**

- Listed Buildings (points) BDC 2024
- Conservation Areas 2019
- E Neighbouring CAs
- Bromsgrove Scheduled Monuments Oct 2019
- SchedMon within 1km of BDC 2023

## **Bromsgrove Registered Parks and Gardens**

- ⊡ Grade I RPG
- Grade II\* RPG