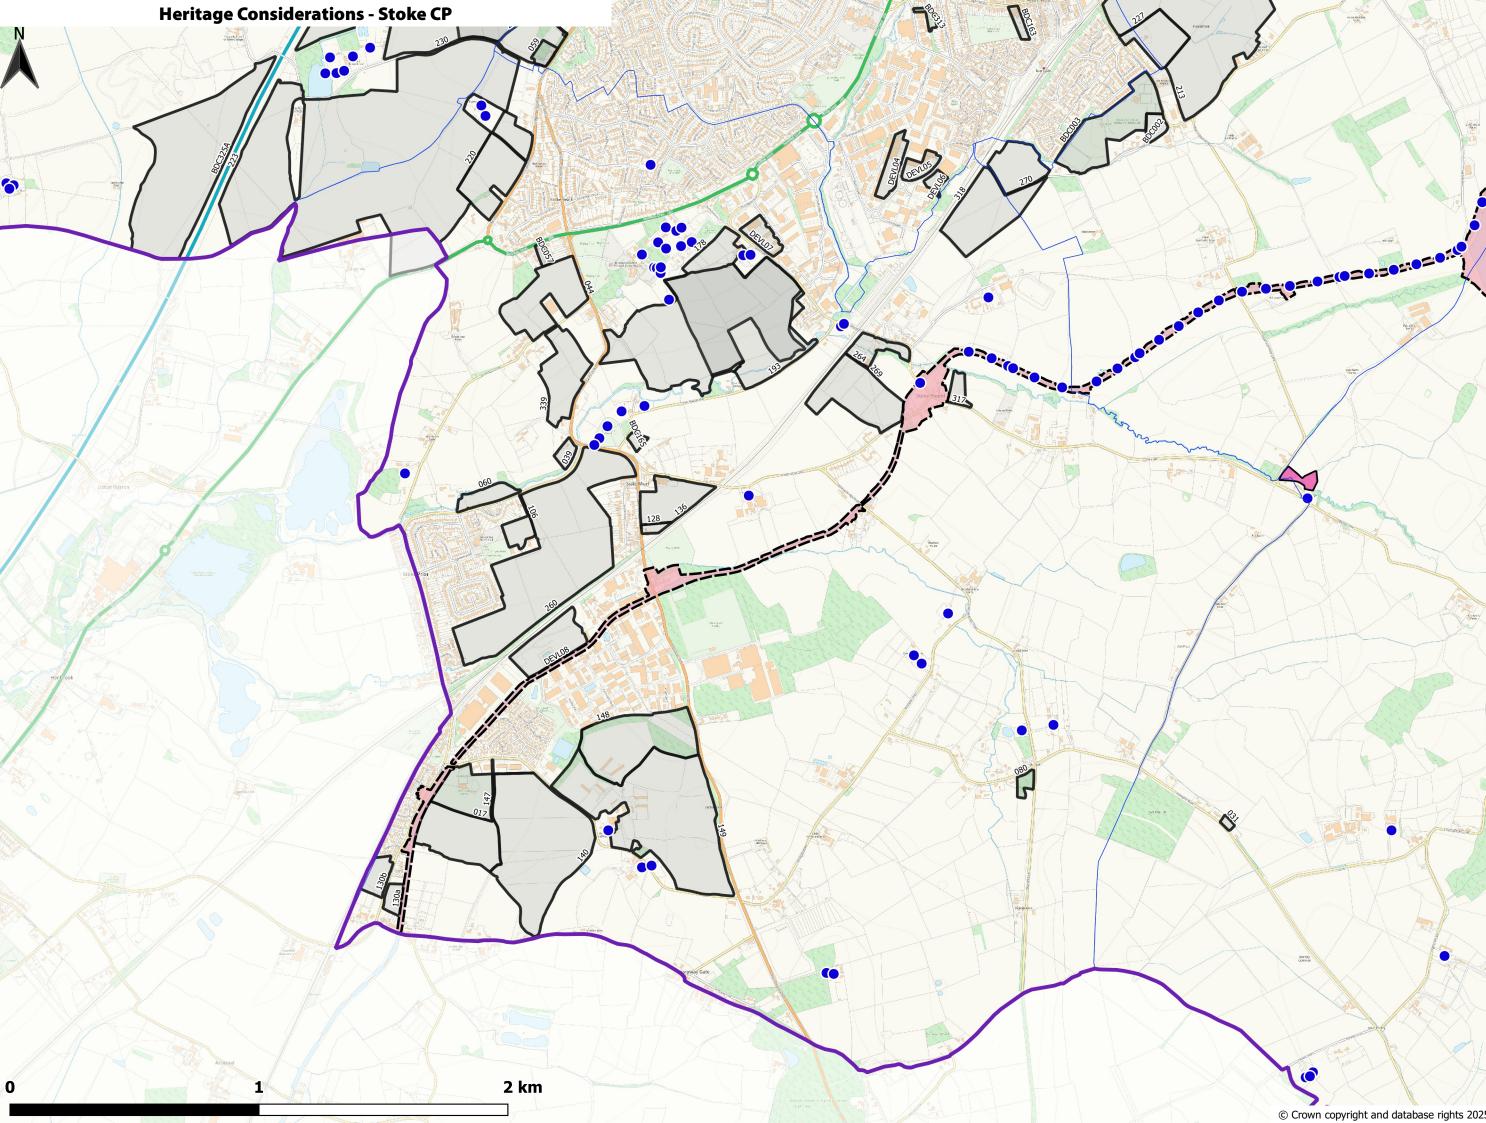

### **Historic Environment**

- Listed Buildings (points) BDC 2024
- Conservation Areas 2019
- E Neighbouring CAs
- Bromsgrove Scheduled Monuments Oct 2019
- SchedMon within 1km of BDC 2023

## **Bromsgrove Registered Parks and Gardens**

- ⊡ Grade I RPG
- Grade II\* RPG