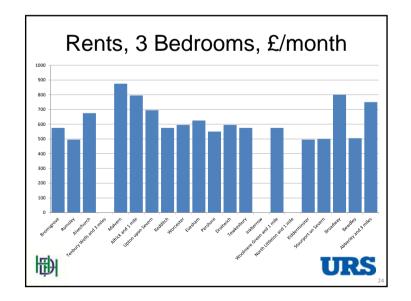

|                          |            | Worth of A       | ffordable Ren | t (£)     |          |             |
|--------------------------|------------|------------------|---------------|-----------|----------|-------------|
| 2 Bed                    | Bromsgrove | Malvern<br>Hills | Redditch      | Worcester | Wychavon | Wyre Forest |
| Private Rent             | 575        | 750              | 575           | 600       | 575      | 500         |
| Affordable Rent<br>(80%) | 460        | 600              | 460           | 480       | 460      | 400         |
| Net Rent pa              | 4,416      | 5,760            | 4,416         | 4,608     | 4,416    | 3,840       |
| Worth                    | 80,291     | 104,727          | 80,291        | 83,782    | 80,291   | 69,818      |
| £/m2                     | 1,071      | 1,396            | 1,071         | 1,117     | 1,071    | 931         |
| 3 Bed                    | Bromsgrove | Malvern<br>Hills | Redditch      | Worcester | Wychavon | Wyre Fores  |
| Private Rent             | 680        | 820              | 625           | 700       | 695      | 675         |
| Affordable Rent<br>(80%) | 544        | 656              | 500           | 560       | 556      | 540         |
| Net Rent pa              | 5,222      | 6,298            | 4,800         | 5,376     | 5,338    | 5,184       |
| Worth                    | 94,953     | 114,502          | 87,273        | 97,745    | 97,047   | 94,255      |
| £/m2                     | 1.091      | 1,316            | 1,003         | 1,124     | 1,115    | 1,083       |