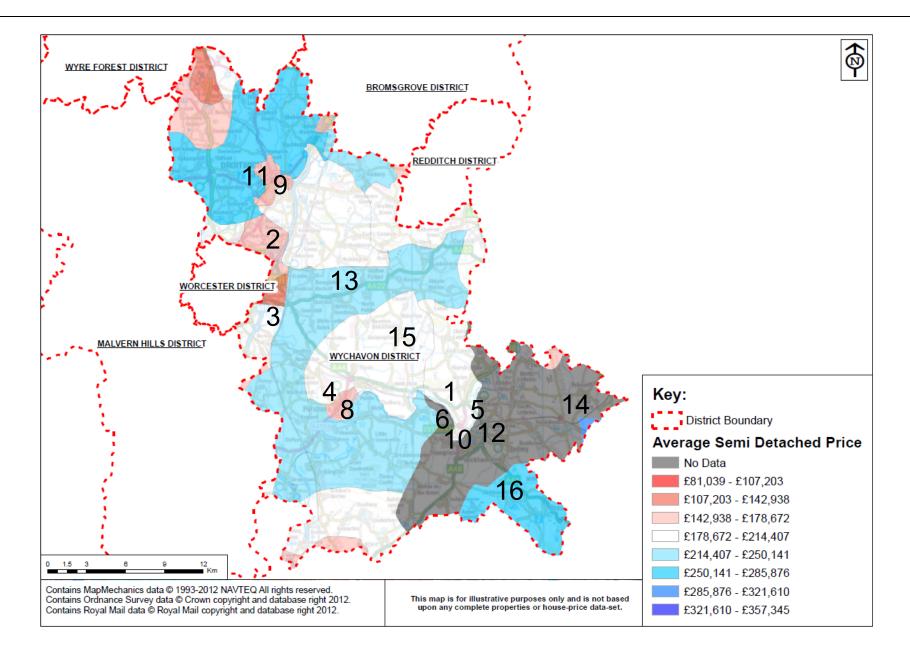

| Number   | Site                 | Units  | Area  | Density  | Average   |        | Density |
|----------|----------------------|--------|-------|----------|-----------|--------|---------|
| - tumboi | 0.00                 | Orinto | 7.00  | Bonony   | Unit Size |        | Bonony  |
|          |                      |        | ha    | Units/ha | m2        | m2     | m2/ha   |
| 1        | SUE 1                | 314    | 8.50  | 37       | 81.9      | 25,723 | 3,026   |
| 2        | SUE 2                | 250    | 8.00  | 31       | 82.9      | 20,730 | 2,591   |
| 3        | Greenfield 1         | 133    | 3.75  | 35       | 92.5      | 12,301 | 3,280   |
| 4        | Greenfield 2         | 88     | 2.50  | 35       | 95.2      | 8,376  | 3,350   |
| 5        | Greenfield 3         | 81     | 1.80  | 45       | 78.8      | 6,386  | 3,548   |
| 6        | Brownfield redev. L  | 70     | 1.40  | 50       | 78.1      | 5,466  | 3,904   |
| 7        | Urban Flats          | 60     | 0.60  | 100      | 76.4      | 4,586  | 7,643   |
| 8        | Brownfield redev. M  | 30     | 0.42  | 71       | 70.6      | 2,119  | 5,045   |
| 9        | Medium Brownfield    | 24     | 0.40  | 60       | 69.3      | 1,663  | 4,158   |
| 10       | Medium greenfield    | 24     | 0.57  | 42       | 90.5      | 2,171  | 3,809   |
| 11       | Urban edge           | 12     | 0.30  | 40       | 86.8      | 1,041  | 3,470   |
| 12       | Town centre flats    | 10     | 0.20  | 50       | 80.4      | 804    | 4,020   |
| 13       | Ex garage site       | 5      | 0.12  | 42       | 84.6      | 423    | 3,525   |
| 14       | Town Village Infill  | 4      | 0.10  | 40       | 83.5      | 334    | 3,340   |
| 15       | Small Village Scheme | 3      | 0.10  | 30       | 92.0      | 276    | 2,760   |
| 16       | Village House        | 1      | 0.10  | 10       | 111.0     | 111    | 1,110   |
|          | -                    | 1109   | 28.86 |          | 83        | 92,510 | 3,205   |