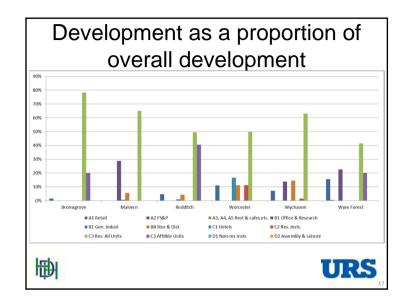

| Number   | Site                 | Units  | Area  | Density  | Average   |        | Density |
|----------|----------------------|--------|-------|----------|-----------|--------|---------|
| - tumboi | 0.00                 | Orinto | 7.00  | Bonony   | Unit Size |        | Bonony  |
|          |                      |        | ha    | Units/ha | m2        | m2     | m2/ha   |
| 1        | SUE 1                | 314    | 8.50  | 37       | 81.9      | 25,723 | 3,026   |
| 2        | SUE 2                | 250    | 8.00  | 31       | 82.9      | 20,730 | 2,591   |
| 3        | Greenfield 1         | 133    | 3.75  | 35       | 92.5      | 12,301 | 3,280   |
| 4        | Greenfield 2         | 88     | 2.50  | 35       | 95.2      | 8,376  | 3,350   |
| 5        | Greenfield 3         | 81     | 1.80  | 45       | 78.8      | 6,386  | 3,548   |
| 6        | Brownfield redev. L  | 70     | 1.40  | 50       | 78.1      | 5,466  | 3,904   |
| 7        | Urban Flats          | 60     | 0.60  | 100      | 76.4      | 4,586  | 7,643   |
| 8        | Brownfield redev. M  | 30     | 0.42  | 71       | 70.6      | 2,119  | 5,045   |
| 9        | Medium Brownfield    | 24     | 0.40  | 60       | 69.3      | 1,663  | 4,158   |
| 10       | Medium greenfield    | 24     | 0.57  | 42       | 90.5      | 2,171  | 3,809   |
| 11       | Urban edge           | 12     | 0.30  | 40       | 86.8      | 1,041  | 3,470   |
| 12       | Town centre flats    | 10     | 0.20  | 50       | 80.4      | 804    | 4,020   |
| 13       | Ex garage site       | 5      | 0.12  | 42       | 84.6      | 423    | 3,525   |
| 14       | Town Village Infill  | 4      | 0.10  | 40       | 83.5      | 334    | 3,340   |
| 15       | Small Village Scheme | 3      | 0.10  | 30       | 92.0      | 276    | 2,760   |
| 16       | Village House        | 1      | 0.10  | 10       | 111.0     | 111    | 1,110   |
|          | -                    | 1109   | 28.86 |          | 83        | 92,510 | 3,205   |