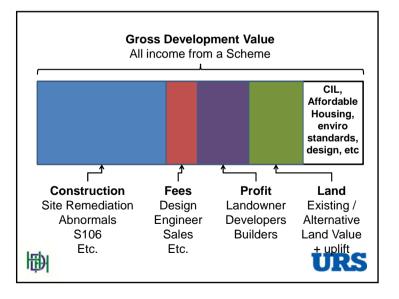

|             |        | A      | dd     | iti    | on        | al        | Ρ               | rc       | ofit    | t (£     | E/r     | mź      | 2)      |         |         |      |
|-------------|--------|--------|--------|--------|-----------|-----------|-----------------|----------|---------|----------|---------|---------|---------|---------|---------|------|
|             |        |        |        |        | Word      | estersh   | ire CIL V       | iability | Apprais | als      |         |         |         |         |         |      |
|             |        |        |        | Addi   | tional Pr | ofit at C | urrent A<br>£/m |          | e Housi | ing Targ | ets     |         |         |         |         |      |
|             | Site 1 | Site 2 | Site 3 | Site 4 | Site 5    | Site 6    | Site 7          | Site 8   | Site 9  | Site 10  | Site 11 | Site 12 | Site 13 | Site 14 | Site 15 | Site |
| Site Area   | 8.50   | 8.00   | 3.75   | 2.50   | 1.80      | 1.40      | 0.60            | 0.42     | 0.40    | 0.57     | 0.30    | 0.20    | 0.12    | 0.10    | 0.10    | 0.   |
| Units       | 314    | 250    | 133    | 88     | 81        | 70        | 60              | 30       | 24      | 24       | 12      | 10      | 5       | 4       | 3       |      |
| Bromsgrove  | 130    | 83     | 362    | 434    | 450       | 208       | -553            | 97       | 207     | 584      | 467     | -250    | -259    | 504     | 426     | 5    |
| Malvern     | 242    | 307    | 499    | 483    | 601       | 180       | 231             | 123      | 282     | 575      | 550     | 937     | 202     | 274     | 160     | 1    |
| Redditch    | 32     | -45    | 389    | 492    | 734       | 206       | -718            | 114      | 200     | 741      | 721     | 99      | 106     | 593     | 426     | 5    |
| Worcester   | 71     | 201    | 293    | 323    | 419       | 108       | -65             | 48       | 206     | 571      | 617     | 497     | 80      | -1,129  | 426     | 3    |
| Wychavon    | 57     | 186    | 414    | 413    | 832       | 585       | -612            | 142      | -26     | 409      | 681     | 42      | 377     | 1,015   | 1,094   | 5    |
| Wyre Forest | 287    | 248    | 530    | 451    | 615       | 138       | -498            | 101      | -184    | 427      | 411     | 485     | 35      | 803     | 426     | 1    |

|             |           |           |           |           | or        | nal       | rda<br>I F | rc        | ofit      | : (9       |            | <u> </u>   |            |            |            |            |
|-------------|-----------|-----------|-----------|-----------|-----------|-----------|------------|-----------|-----------|------------|------------|------------|------------|------------|------------|------------|
|             |           |           |           |           | Worc      | estersh   | ire CIL    | /iability | Apprai    | sals       |            |            |            |            |            |            |
|             |           |           |           | A         | ddition   | al Profi  | t at ZER   | _         | dable H   | ousing     |            |            |            |            |            |            |
|             |           |           |           |           |           |           | £/n        |           |           |            |            |            |            |            |            |            |
|             | Site<br>1 | Site<br>2 | Site<br>3 | Site<br>4 | Site<br>5 | Site<br>6 | Site<br>7  | Site<br>8 | Site<br>9 | Site<br>10 | Site<br>11 | Site<br>12 | Site<br>13 | Site<br>14 | Site<br>15 | Site<br>16 |
|             |           |           |           |           | -         | -         | -          | -         | -         |            |            |            |            |            |            |            |
| Site Area   | 8.50      | 8.00      | 3.75      | 2.50      | 1.80      | 1.40      | 0.60       | 0.42      | 0.40      | 0.57       | 0.30       | 0.20       | 0.12       | 0.10       | 0.10       | 0.10       |
| Units       | 314       | 250       | 133       | 88        | 81        | 70        | 60         | 30        | 24        | 24         | 12         | 10         | 5          | 4          | 3          | 1          |
|             |           |           |           |           |           |           |            |           |           |            |            |            |            |            |            |            |
| Bromsgrove  | 379       | 347       | 541       | 606       | 601       | 451       | -38        | 350       | 469       | 717        | 575        | 99         | 106        | 593        | 426        | 500        |
| Malvern     | 345       | 416       | 541       | 519       | 601       | 275       | 540        | 203       | 397       | 572        | 502        | 1.022      | 257        | 363        | 160        | 108        |
|             |           |           |           |           |           |           |            |           |           |            |            | .,         |            |            |            |            |
| Redditch    | 278       | 210       | 575       | 676       | 887       | 451       | -228       | 350       | 469       | 899        | 721        | 99         | 106        | 593        | 426        | 500        |
|             |           |           |           |           |           |           |            |           |           |            |            |            |            |            |            |            |
| Worcester   | 278       | 416       | 439       | 466       | 530       | 311       | 359        | 240       | 433       | 681        | 648        | 651        | 183        | - 1.040    | 426        | 304        |
|             |           |           |           |           |           |           |            |           |           |            |            |            |            | 1,040      |            | _          |
| Wychavon    | 278       | 416       | 575       | 571       | 958       | 803       | -152       | 350       | 219       | 536        | 721        | 213        | 486        | 1,104      | 1,094      | 500        |
|             |           |           |           |           |           |           |            |           |           |            |            |            |            |            |            |            |
| Wyre Forest | 446       | 416       | 642       | 571       | 708       | 311       | -152       | 277       | 38        | 536        | 465        | 651        | 257        | 803        | 426        | 108        |
|             |           |           |           |           |           |           |            |           |           |            |            |            |            |            | 1          |            |
|             |           |           |           |           |           |           |            |           |           |            |            |            |            |            |            | 3          |