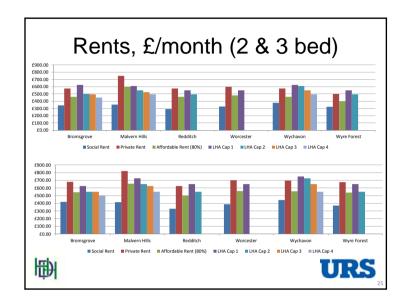

| Affordable Assumptions | ; |
|------------------------|---|
|                        |   |

- Social rent £800/m2 (2 bed +/- £60,000)
- Intermediate 70% of market value

受

| Historic Grant - Typically £35,000/social r | ent |
|---------------------------------------------|-----|
|---------------------------------------------|-----|

Grant, recycled grant, Right-to-buy receipts, Social to affordable rent conversions

URS

| Af           | fordable Rent                   |                   |
|--------------|---------------------------------|-------------------|
| Rent         | 80% of median rent /<br>LHA Cap |                   |
| Management   | 10%                             |                   |
| Voids        | 4%                              |                   |
| Repairs      | 6%                              |                   |
| <b>Mield</b> | 5.5% (18 YP)                    | URS <sub>26</sub> |

|                          |            | Worth of A       | ffordable Ren | t (£)     |          |             |
|--------------------------|------------|------------------|---------------|-----------|----------|-------------|
| 2 Bed                    | Bromsgrove | Malvern<br>Hills | Redditch      | Worcester | Wychavon | Wyre Forest |
| Private Rent             | 575        | 750              | 575           | 600       | 575      | 500         |
| Affordable Rent<br>(80%) | 460        | 600              | 460           | 480       | 460      | 400         |
| Net Rent pa              | 4,416      | 5,760            | 4,416         | 4,608     | 4,416    | 3,840       |
| Worth                    | 80,291     | 104,727          | 80,291        | 83,782    | 80,291   | 69,818      |
| £/m2                     | 1,071      | 1,396            | 1,071         | 1,117     | 1,071    | 931         |
| 3 Bed                    | Bromsgrove | Malvern<br>Hills | Redditch      | Worcester | Wychavon | Wyre Fores  |
| Private Rent             | 680        | 820              | 625           | 700       | 695      | 675         |
| Affordable Rent<br>(80%) | 544        | 656              | 500           | 560       | 556      | 540         |
| Net Rent pa              | 5,222      | 6,298            | 4,800         | 5,376     | 5,338    | 5,184       |
| Worth                    | 94,953     | 114,502          | 87,273        | 97,745    | 97,047   | 94,255      |
| £/m2                     | 1.091      | 1,316            | 1,003         | 1,124     | 1,115    | 1,083       |