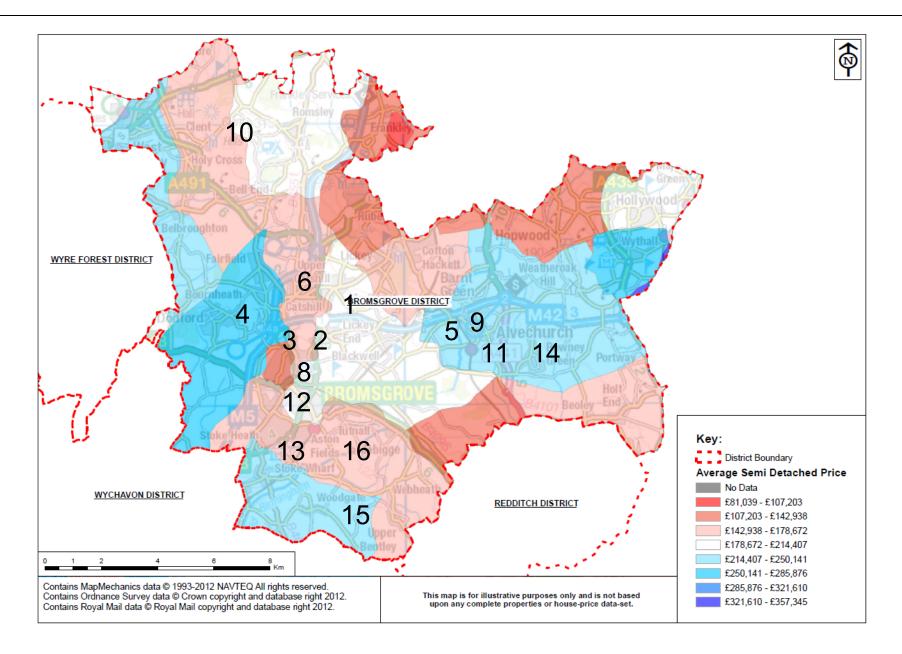

# 3. Worcestershire New Build Asking Prices

|                           | Worcestershire New B                    | uild Asl | king Pri | ces (£/n    | n²)   |       |             |
|---------------------------|-----------------------------------------|----------|----------|-------------|-------|-------|-------------|
| Scheme                    | Place/address                           |          | Houses   |             |       | Flats |             |
|                           |                                         | Min      | Max      | Typic<br>al | Min   | Max   | Typic<br>al |
| Earls court Farm          | Worcester                               | 2,015    | 2,657    | 2,450       |       |       |             |
| Hamlet Place              | Stourport on Severn                     | 2,323    | 2,347    | 2,340       |       |       |             |
| Great Park                | Rubery B45                              | 2,071    | 3,075    | 2,450       |       |       |             |
| Waters Edge               | Stourport on Severn                     | 1,880    | 2,311    | 2,050       | 2,625 | 3,274 | 2,800       |
| Willis Place              | Brantford Rd Worcester<br>WR2           | 2,119    | 2,566    | 2,400       | 2,528 | 3,532 |             |
| Honeybrook                | Hawkestone Close,<br>Kidderminster DY11 | 2,377    | 2,390    |             |       |       |             |
| Keepers Lock              | Kidderminster DY10                      | 2,085    | 2,245    | 2,180       |       |       |             |
| Spring Grove              | Pershore WR10                           | 2,466    | 2,553    | 2,500       |       |       |             |
| Abbeyfields               | Evesham WR11                            | 2,732    | 2,929    | 2,770       |       |       |             |
| Leyhill                   | Northfield B31                          | 1,740    | 2,143    | 2,020       | 1,964 | 2,160 | 2,000       |
| Waterside                 | Worcester WR1                           |          |          |             | 3,284 | 4,271 | 3,525       |
| Poppyfields               | Evesham WR11                            |          |          |             |       |       | 1,865       |
| Diglis Water              | Worcester WR5                           |          |          |             | 2,039 | 4,259 | 2,500       |
| Lavender Fields           | Evesham WR11                            | 2,564    | 3,132    | 2,750       |       |       |             |
| Farrington Parade         | Norton, Worcester WR5                   | 2,416    | 3,053    | 2,600       |       |       |             |
| Cornfields                | Wythall, B47                            | 2,726    | 4,036    | 3,600       |       |       |             |
| Broomhall Gardens         | BroomHall WR5                           | 2,417    | 2,940    | 2,600       |       |       |             |
| Malvern Vale              | WR14                                    | 1,881    | 2,885    | 2,650       | 2,246 | 2,386 |             |
| The Meadows               | Tewkesbury GL20                         | 1,761    | 2,096    | 1,900       |       |       |             |
| Areley Grange             | Stourport on Severn DY13                | 2,380    | 2,423    |             |       |       |             |
| Broadway Road             | Evesham WR11                            |          |          | 2,533       |       |       |             |
| Crumpfields Lane          | Webheath B97                            |          |          | 2,760       |       |       |             |
| Evesham Road              | Astwood Bank B96                        |          |          | 4,167       |       |       |             |
| Greenhill, London<br>Road | Worcester WR5                           |          |          | 2,065       |       |       |             |
| Pinvin                    | Pershore WR10                           |          |          | 2,771       |       |       |             |
| Shrubbery Gardens         | Kidderminster DY10                      |          |          | 2,415       |       |       |             |
| The Briars                | Habberley Road,<br>Kidderminster DY11   | 2,115    | 2,432    | 2,150       |       |       |             |
|                           | Upton Road, Callow End<br>WR2           |          |          | 3,204       |       |       |             |