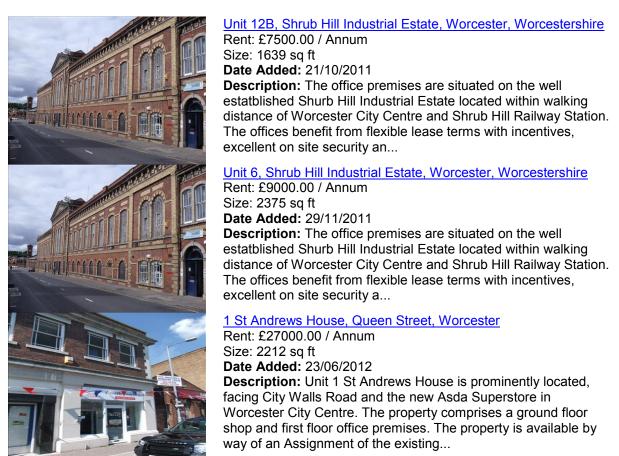

### Offices 100m2 to 250m2

Worcester - + 3 miles

St Swithins House, Trinity Street, Worcester, Worcestershire Rent: £4.00 - £4.00 / sq ft Size: 539 - 4262 sq ft Date Added: 21/11/2011 Description:

1, 1 Courtyard Offices, St. Marys Street, Worcester, Worcestershire

Size: 1686 - 1686 sq ft Date Added: 21/11/2011 Description:

Foregate Street, Worcester Rent: 225.00 - 275.00 / sq ft Size: 150 - 8500 Date Updated: 11/02/2012

**Description:** An attractive serviced business centre located in the heart of Worcester with excellent transport access to and from Birmingham. Providing a high standard of flexible and cost-effective offices with a friendly, service minded team, reception area and 24 hour access. Sit...

#### Bank House, 7 Shaw Street, Worcester, Worcestershire

Rent: £12500.00 / Annum Size: 2339 sq ft Date Added: 25/05/2012

**Description:** The offices are situated in Worcester City Centre at the junction of Shaw Street and Farrier Street. They are within a short walk of Foregate Street Train Station and public pay & display car parks. The offices have a net internal area of approximately 165 sq m (1,68..

# County House, St Mary's Street/Foregate, Worcester, Worcestershire

Price: GBP Size: 100.00 - 2000.00 sq ft

Date Added: 17/01/2012

**Description:** Stunning centrally located servcied office space. Situated 2 mins walk from Foregate Street Railway Station. Flexible leases are available in a prominent four storey office building in central Worcester. Offices are provided on all floors with the upper parts enjoying e...

Graveney House, Farrier Street, Worcester, Worcestershire

Rent: £85500.00 / Annum Size: 2500 - 8558 sq ft Date Added: 31/05/2012

**Description:** Graveney House occupies a prominent position on the corner of The Butts and Farrier Street within a short walk of the heart of Foregate Street Train Station, Worcester Bus Station and Worcesters main shopping area. The motorway network is readily accesible with Junct...