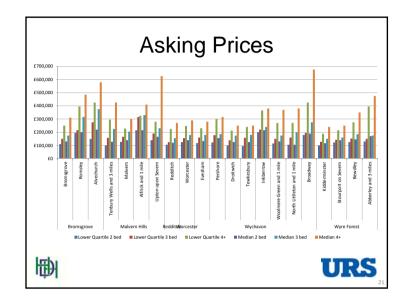

# 3. Worcestershire New Build Asking Prices

|                           | Worcestershire New B                    | uild Asl | king Pri | ces (£/n    | n²)   |       |             |
|---------------------------|-----------------------------------------|----------|----------|-------------|-------|-------|-------------|
| Scheme                    | Place/address                           |          | Houses   |             |       | Flats |             |
|                           |                                         | Min      | Max      | Typic<br>al | Min   | Max   | Typic<br>al |
| Earls court Farm          | Worcester                               | 2,015    | 2,657    | 2,450       |       |       |             |
| Hamlet Place              | Stourport on Severn                     | 2,323    | 2,347    | 2,340       |       |       |             |
| Great Park                | Rubery B45                              | 2,071    | 3,075    | 2,450       |       |       |             |
| Waters Edge               | Stourport on Severn                     | 1,880    | 2,311    | 2,050       | 2,625 | 3,274 | 2,800       |
| Willis Place              | Brantford Rd Worcester<br>WR2           | 2,119    | 2,566    | 2,400       | 2,528 | 3,532 |             |
| Honeybrook                | Hawkestone Close,<br>Kidderminster DY11 | 2,377    | 2,390    |             |       |       |             |
| Keepers Lock              | Kidderminster DY10                      | 2,085    | 2,245    | 2,180       |       |       |             |
| Spring Grove              | Pershore WR10                           | 2,466    | 2,553    | 2,500       |       |       |             |
| Abbeyfields               | Evesham WR11                            | 2,732    | 2,929    | 2,770       |       |       |             |
| Leyhill                   | Northfield B31                          | 1,740    | 2,143    | 2,020       | 1,964 | 2,160 | 2,000       |
| Waterside                 | Worcester WR1                           |          |          |             | 3,284 | 4,271 | 3,525       |
| Poppyfields               | Evesham WR11                            |          |          |             |       |       | 1,865       |
| Diglis Water              | Worcester WR5                           |          |          |             | 2,039 | 4,259 | 2,500       |
| Lavender Fields           | Evesham WR11                            | 2,564    | 3,132    | 2,750       |       |       |             |
| Farrington Parade         | Norton, Worcester WR5                   | 2,416    | 3,053    | 2,600       |       |       |             |
| Cornfields                | Wythall, B47                            | 2,726    | 4,036    | 3,600       |       |       |             |
| Broomhall Gardens         | BroomHall WR5                           | 2,417    | 2,940    | 2,600       |       |       |             |
| Malvern Vale              | WR14                                    | 1,881    | 2,885    | 2,650       | 2,246 | 2,386 |             |
| The Meadows               | Tewkesbury GL20                         | 1,761    | 2,096    | 1,900       |       |       |             |
| Areley Grange             | Stourport on Severn DY13                | 2,380    | 2,423    |             |       |       |             |
| Broadway Road             | Evesham WR11                            |          |          | 2,533       |       |       |             |
| Crumpfields Lane          | Webheath B97                            |          |          | 2,760       |       |       |             |
| Evesham Road              | Astwood Bank B96                        |          |          | 4,167       |       |       |             |
| Greenhill, London<br>Road | Worcester WR5                           |          |          | 2,065       |       |       |             |
| Pinvin                    | Pershore WR10                           |          |          | 2,771       |       |       |             |
| Shrubbery Gardens         | Kidderminster DY10                      |          |          | 2,415       |       |       |             |
| The Briars                | Habberley Road,<br>Kidderminster DY11   | 2,115    | 2,432    | 2,150       |       |       |             |
|                           | Upton Road, Callow End<br>WR2           |          |          | 3,204       |       |       |             |

| Orchard Croft           | Barnt Green B45                    |       |       | 3,471 |       |       |       |
|-------------------------|------------------------------------|-------|-------|-------|-------|-------|-------|
| Orchard Close           | Bredon GL20                        |       |       | 2,100 |       |       |       |
| The Orchard             | Welland, Malvern WR13              | 2,333 | 2,767 | 2,700 |       |       |       |
| Aldington               | Aldington, Evesham<br>WR11         | 2,209 | 3,588 | 2,650 |       |       |       |
| Woodhamcote<br>Manor    | Wolverley DY11                     | 2,499 | 2,798 |       |       |       |       |
| Clent                   | Clent DY9                          |       |       |       | 2,715 | 2,806 |       |
| Holly View Drive        | Malvern WR13                       |       |       |       | 2,960 | 4,434 | 3,750 |
| Yates Hay Road          | Malvern Link WR14                  |       |       | 2,333 |       |       |       |
| Church Street           | Kempsey, WR5                       |       |       | 1,733 |       |       |       |
| Prospect Close          | Malvern WR14                       |       |       |       |       |       | 2,537 |
| Abbey Springs           | Pershore WR10                      |       |       |       |       |       |       |
| Church Road             | Aston Somerville,<br>Broadway WR12 | 1,819 | 3,606 |       |       |       |       |
|                         | Tibberton WR9                      |       |       |       |       |       |       |
| Old Post Office<br>Lane | Badsey WR11                        |       | 2,917 |       |       |       |       |
| Franchise Street        | Kidderminster                      |       | 1,636 |       |       |       |       |
| Elgar Lodge             | Malvern WR14                       |       |       |       | 3,542 | 3,607 |       |
| Chase Mews              | Pershore WR10                      |       |       |       |       |       | 2,703 |
|                         | Evesham                            |       |       |       | 2,213 | 2,232 |       |
| Padbury Close           | Church Hill North B98              | 1,942 | 2,005 |       |       |       |       |
| Fairfield Close         | Warden WR4                         |       | 3,374 |       |       |       |       |
| Mill Lane               | Kiddersminster DY11                |       | 2,100 |       |       |       |       |
| The Tontine             | Stourport on Severn DY13           |       |       |       |       |       | 2,459 |
| Mill Street             | Kidderminster DY11                 |       |       |       | 2,444 | 2,611 | 2,550 |
| Castle Road             | Kidderminster DY11                 |       |       |       | 1,843 | 2,354 |       |
| Sandalwood              | Comberton Rd<br>Kidderminster DY10 |       |       |       | 1,584 | 2,165 |       |
| Fleming Way             | Rubery Rednal B45                  | 1,974 | 2,333 |       |       |       |       |

Source: Market Survey 2012