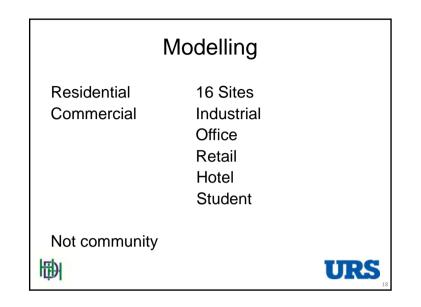

| Number   | Site                 | Units  | Area  | Density  | Average   |        | Density |
|----------|----------------------|--------|-------|----------|-----------|--------|---------|
| - tumboi | 0.00                 | Orinto | 7.00  | Bonony   | Unit Size |        | Bonony  |
|          |                      |        | ha    | Units/ha | m2        | m2     | m2/ha   |
| 1        | SUE 1                | 314    | 8.50  | 37       | 81.9      | 25,723 | 3,026   |
| 2        | SUE 2                | 250    | 8.00  | 31       | 82.9      | 20,730 | 2,591   |
| 3        | Greenfield 1         | 133    | 3.75  | 35       | 92.5      | 12,301 | 3,280   |
| 4        | Greenfield 2         | 88     | 2.50  | 35       | 95.2      | 8,376  | 3,350   |
| 5        | Greenfield 3         | 81     | 1.80  | 45       | 78.8      | 6,386  | 3,548   |
| 6        | Brownfield redev. L  | 70     | 1.40  | 50       | 78.1      | 5,466  | 3,904   |
| 7        | Urban Flats          | 60     | 0.60  | 100      | 76.4      | 4,586  | 7,643   |
| 8        | Brownfield redev. M  | 30     | 0.42  | 71       | 70.6      | 2,119  | 5,045   |
| 9        | Medium Brownfield    | 24     | 0.40  | 60       | 69.3      | 1,663  | 4,158   |
| 10       | Medium greenfield    | 24     | 0.57  | 42       | 90.5      | 2,171  | 3,809   |
| 11       | Urban edge           | 12     | 0.30  | 40       | 86.8      | 1,041  | 3,470   |
| 12       | Town centre flats    | 10     | 0.20  | 50       | 80.4      | 804    | 4,020   |
| 13       | Ex garage site       | 5      | 0.12  | 42       | 84.6      | 423    | 3,525   |
| 14       | Town Village Infill  | 4      | 0.10  | 40       | 83.5      | 334    | 3,340   |
| 15       | Small Village Scheme | 3      | 0.10  | 30       | 92.0      | 276    | 2,760   |
| 16       | Village House        | 1      | 0.10  | 10       | 111.0     | 111    | 1,110   |
|          | -                    | 1109   | 28.86 |          | 83        | 92,510 | 3,205   |