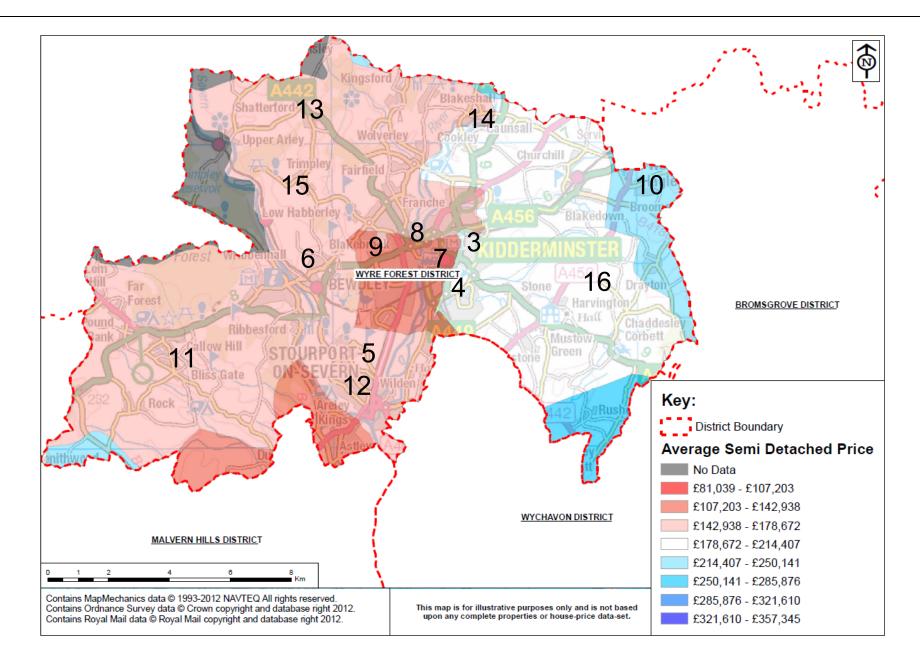

| Number   | Site                 | Units  | Area  | Density  | Average   |        | Density |
|----------|----------------------|--------|-------|----------|-----------|--------|---------|
| - tumboi | 0.00                 | Orinto | 7.00  | Bonony   | Unit Size |        | Bonony  |
|          |                      |        | ha    | Units/ha | m2        | m2     | m2/ha   |
| 1        | SUE 1                | 314    | 8.50  | 37       | 81.9      | 25,723 | 3,026   |
| 2        | SUE 2                | 250    | 8.00  | 31       | 82.9      | 20,730 | 2,591   |
| 3        | Greenfield 1         | 133    | 3.75  | 35       | 92.5      | 12,301 | 3,280   |
| 4        | Greenfield 2         | 88     | 2.50  | 35       | 95.2      | 8,376  | 3,350   |
| 5        | Greenfield 3         | 81     | 1.80  | 45       | 78.8      | 6,386  | 3,548   |
| 6        | Brownfield redev. L  | 70     | 1.40  | 50       | 78.1      | 5,466  | 3,904   |
| 7        | Urban Flats          | 60     | 0.60  | 100      | 76.4      | 4,586  | 7,643   |
| 8        | Brownfield redev. M  | 30     | 0.42  | 71       | 70.6      | 2,119  | 5,045   |
| 9        | Medium Brownfield    | 24     | 0.40  | 60       | 69.3      | 1,663  | 4,158   |
| 10       | Medium greenfield    | 24     | 0.57  | 42       | 90.5      | 2,171  | 3,809   |
| 11       | Urban edge           | 12     | 0.30  | 40       | 86.8      | 1,041  | 3,470   |
| 12       | Town centre flats    | 10     | 0.20  | 50       | 80.4      | 804    | 4,020   |
| 13       | Ex garage site       | 5      | 0.12  | 42       | 84.6      | 423    | 3,525   |
| 14       | Town Village Infill  | 4      | 0.10  | 40       | 83.5      | 334    | 3,340   |
| 15       | Small Village Scheme | 3      | 0.10  | 30       | 92.0      | 276    | 2,760   |
| 16       | Village House        | 1      | 0.10  | 10       | 111.0     | 111    | 1,110   |
|          | -                    | 1109   | 28.86 |          | 83        | 92,510 | 3,205   |