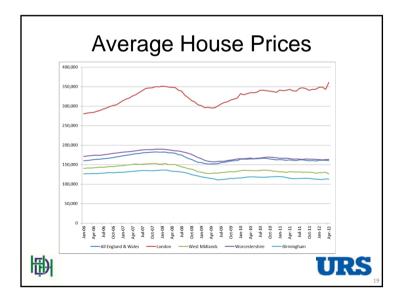

suring viability and deliverability

173. Pursuing sustainable development requires careful attention to viability and costs in plan-making and decisiontaking. Plans should be deliverable. Therefore, the sites and the scale of development identified in the plan should not be subject to such a scale of obligations and policy burdens that their ability to be developed viably is threatened. To ensure viability, the costs of any requirements likely to be applied to development, such as requirements for affordable housing, standards, infrastructure contributions or other requirements should, when taking account of the normal cost of development and mitigation, provide competitive returns to a willing land owner and willing developer to enable the development to be deliverable. 王王

URS

















|                         |                 | Ар              | orais                      | sal V                      | aria           | bles                                 | by (                     | Char           | ging                               | j Aut          | hori                     | ty (£          | /m2                             | )               |                                       |                             |
|-------------------------|-----------------|-----------------|----------------------------|----------------------------|----------------|--------------------------------------|--------------------------|----------------|------------------------------------|----------------|--------------------------|----------------|-------------------------------