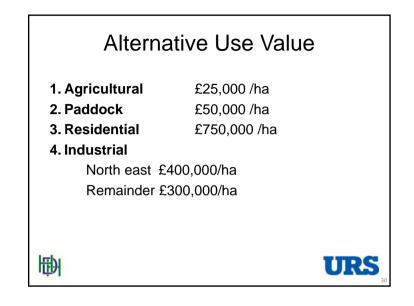

| Number | Site                 | Alternative Land<br>Use |         | Uplift | Additional | Viability<br>Threshold |
|--------|----------------------|-------------------------|---------|--------|------------|------------------------|
|        |                      |                         | £/ha    | %      | £/ha       | £/h                    |
| 1      | SUE 1                | Agricultural            | 25,000  | 15.00% | 250,000    | 278,75                 |
| 2      | SUE 2                | Agricultural            | 25,000  | 15.00% | 250,000    | 278,75                 |
| 3      | Greenfield 1         | Agricultural            | 25,000  | 15.00% | 250,000    | 278,75                 |
| 4      | Greenfield 2         | Agricultural            | 25,000  | 15.00% | 250,000    | 278,75                 |
| 5      | Greenfield 3         | Agricultural            | 25,000  | 15.00% | 250,000    | 278,75                 |
| 6      | Brownfield redev. L  | Industrial              | 300,000 | 15.00% |            | 345,00                 |
| 7      | Urban Flats          | Industrial              | 300,000 | 15.00% |            | 345,00                 |
| 8      | Brownfield redev. M  | Industrial              | 300,000 | 15.00% |            | 345,00                 |
| 9      | Medium Brownfield    | Industrial              | 300,000 | 15.00% |            | 345,00                 |
| 10     | Medium greenfield    | Agricultural            | 25,000  | 15.00% | 250,000    | 278,75                 |
| 11     | Urban edge           | Paddock                 | 50,000  | 15.00% | 250,000    | 595,00                 |
| 12     | Town centre flats    | Industrial              | 300,000 | 15.00% |            | 345,00                 |
| 13     | Ex garage site       | Industrial              | 300,000 | 15.00% |            | 345,00                 |
| 14     | Town Village Infill  | Residential             | 750,000 | 15.00% |            | 575,00                 |
| 15     | Small Village Scheme | Paddock                 | 50,000  | 15.00% | 250,000    | 307,50                 |
| 16     | Village House        | Paddock                 | 50.000  | 15.00% | 250.000    | 307,50                 |