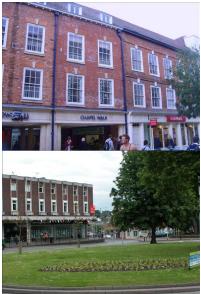

Warmstry House, The Waterside, Worcester **Price:** POA Size: 1733 - 18146 sq ft

Date Added: 22/02/2012

**Description:** Warmstry House is arranged around a secure courtyard, with allocated parking. The cutting edge design offers 18,146 sq ft (1,684 sqm) of flexible, modern high specification office space over three floors, each flooded with natural light and offering views over the cana...

<u>. Saggar House, The Waterside, Worcester, Worcestershire</u> **Price:** POA

Size: 2314 - 4650 sq ft Date Added: 22/02/2012

**Description:** Saggar House was significantly extended in the 20th century, the building will be sensitively refurbished and extended to provide 4,650 sq ft (432 sq m) of space with views over the canal. A stylish, contemporary glazed entrance feature reflects the modern, high specifi...

#### Throwing House, The Waterside, Worcester

Price: POA Size: 2400 - 5208 sq ft Date Added: 22/02/2012

**Description:** Throwing House extends to 5,208 sq ft (484 sq m). The high specification flexible office space is arranged over two floors and is divided between two large, open-plan offices to the front of the building and offices to the rear. The highly distinctive interior benefit...

#### High Point Business Park, Worcester, Worcestershire

Size: 1500.00 - 100000.00 sq ft

Date Added: 18/06/2012

Description: TO LET / FOR SALE. The development will comprise of newly constructed office buildings of various sizes, set in an attractive landscaped environment as follows:- Buildings designed to suit exact requirements with sizes up to 100,000 ft<sup>2</sup> Flexible accommodation with a...