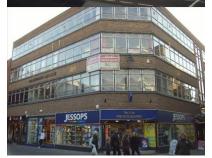

#### <u>The Waterside - Saggar House, Royal Worcester, Worcester,</u> <u>Worcestershire</u>

Rent: £10 / sq ft

Size: 2377 sq ft Date Undated: 08/02/2012

Date Updated: 08/02/2012

**Description:** Saggar House was significantly extended in the 20th century and is being sensitively refurbished and extended to provide 4,788 sq ft of space with views over the canal. A stylish, contemporary glazed entrance feature reflects the modern, high specification within, whil...

The Waterside - Throwing House, Royal Worcester, Worcester, Worcestershire

Rent: £10 / sq ft Size: 2626 - 5472 sq ft

Date Updated: 08/02/2012

**Description:** Throwing House offers 5,472 sq ft of high specification flexible office space arranged over two floors divided between two large, open plan offices to the front of the building and offices to the rear. The highly distinctive interior benefits from the retention of slim...

The Waterside, Royal Worcester, Worcester, Worcestershire

#### Size: 764 - 60625 sq ft Date Updated: 09/09/2011

**Description:** The Waterside offers superb, high specification flexible office accommodation and easy access to quality amenities with the obvious attractions of a waterside setting. Public squares and landscaped areas ensure the scheme is an integral part of Worcester.Ranging from 2...