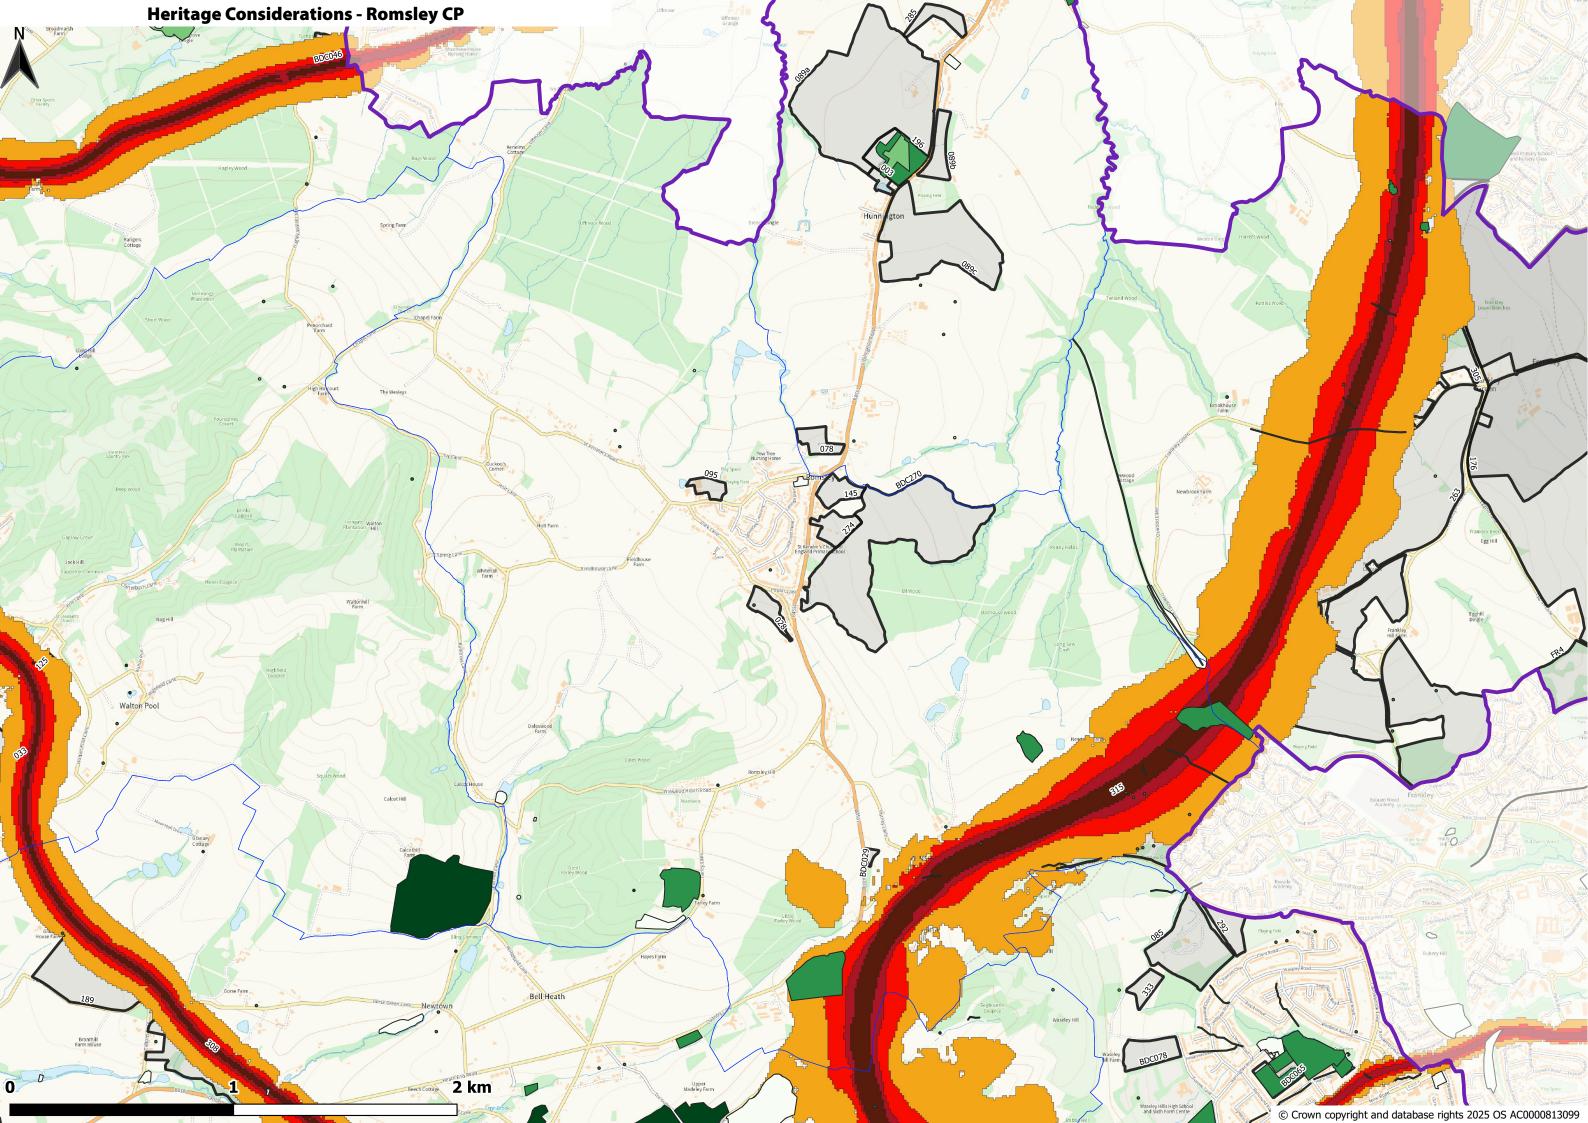

### **Historic Environment**

- Listed Buildings (points) BDC 2024
- Conservation Areas 2019
- E Neighbouring CAs
- Bromsgrove Scheduled Monuments Oct 2019
- SchedMon within 1km of BDC 2023