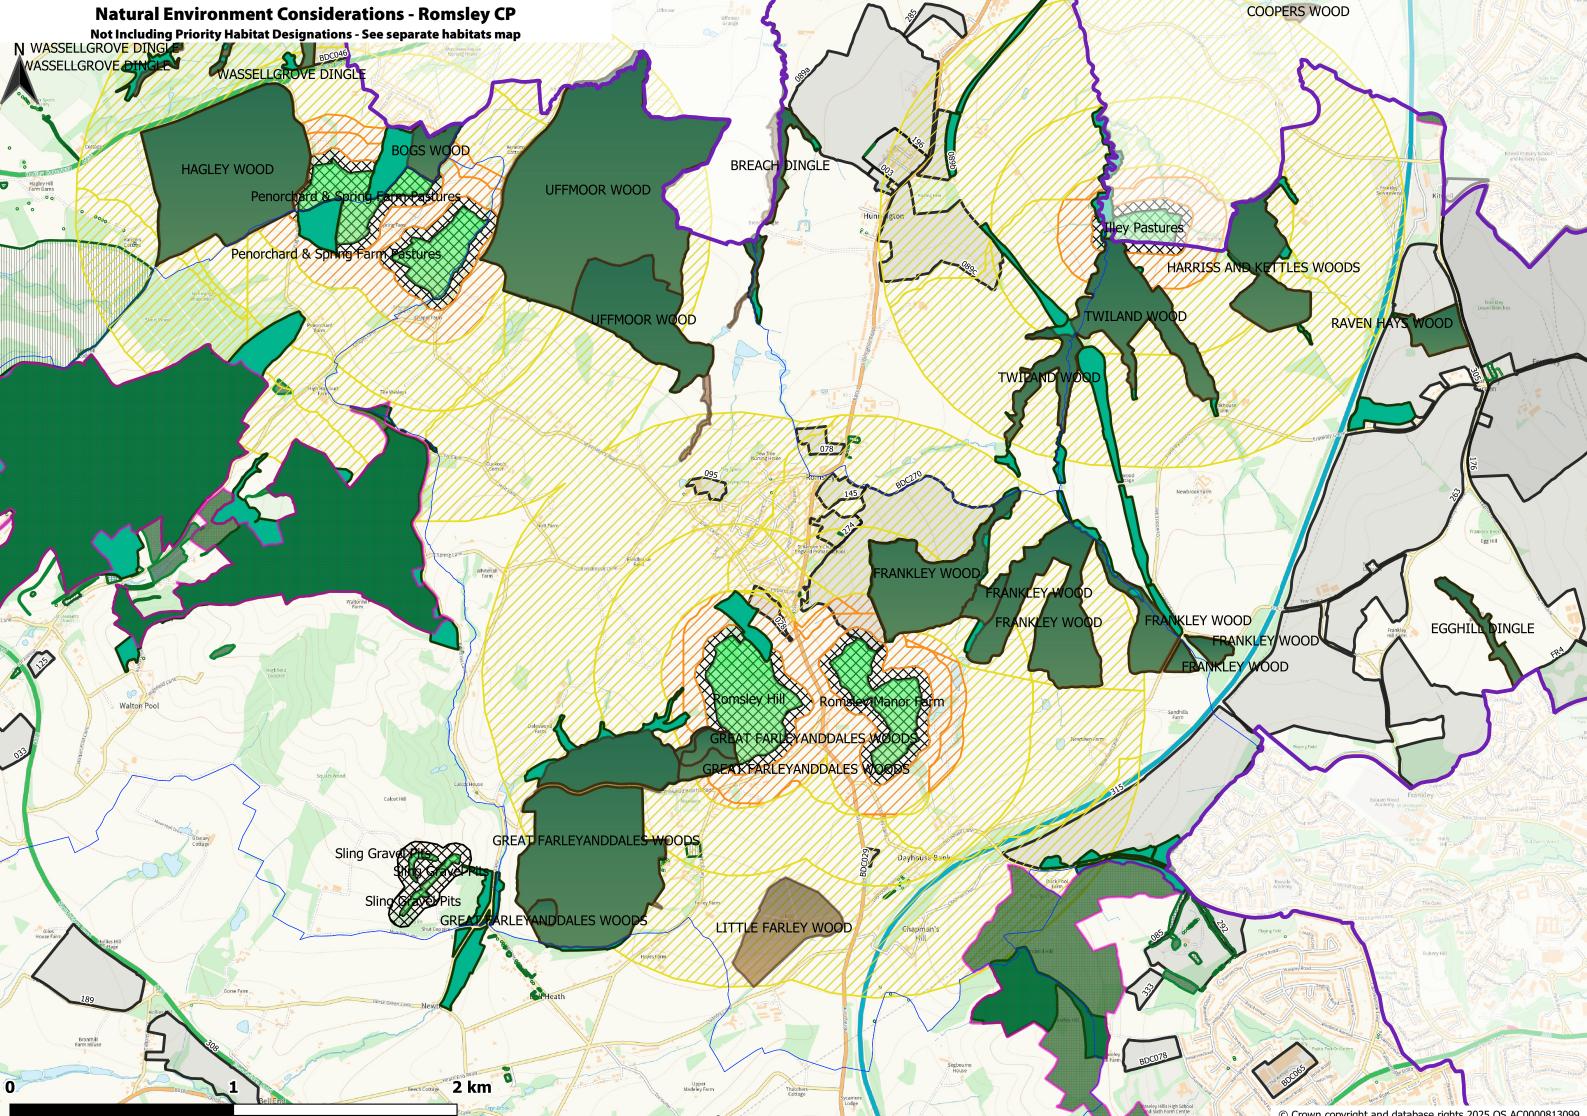

#### **Natural Environment**

- Bromsgrove Country Parks
- Ancient Woodland (2019) clipped
- Local Wildlife Sites (2018) clipped
- Local Geological Sites (2014) clipped
- SSSI clipped to BDC plus 1km