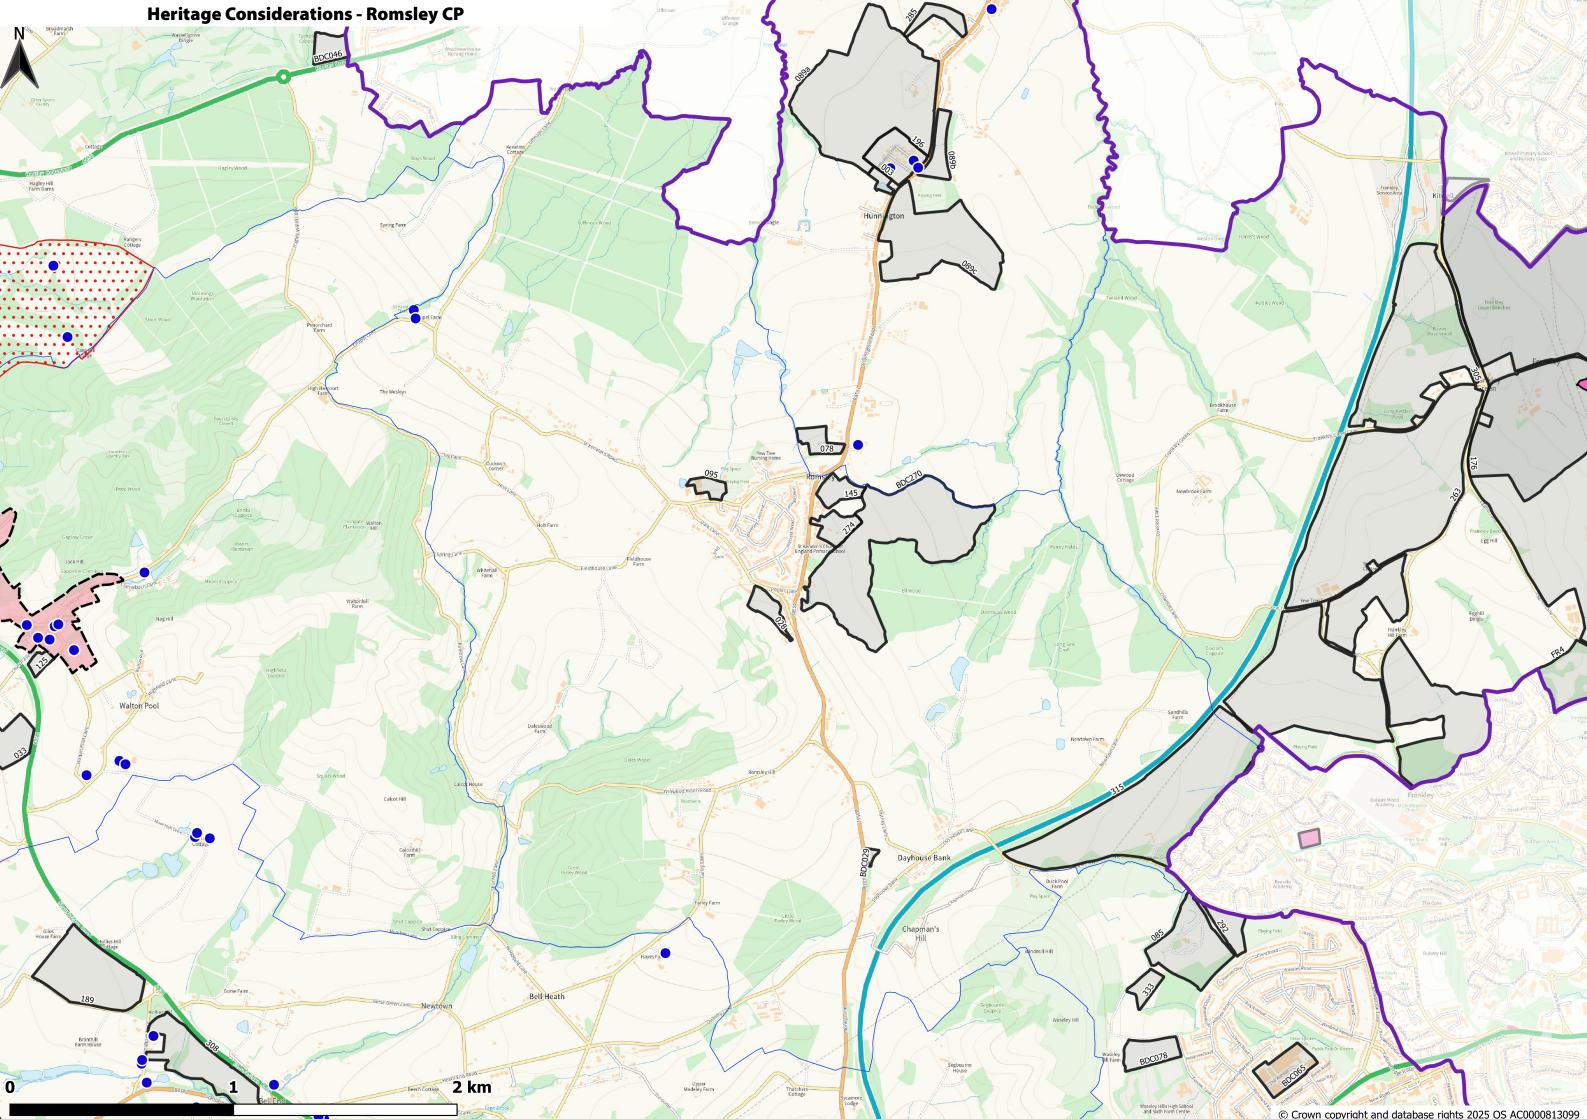

### **Historic Environment**

- Listed Buildings (points) BDC 2024
- Conservation Areas 2019
- E Neighbouring CAs
- Bromsgrove Scheduled Monuments Oct 2019
- SchedMon within 1km of BDC 2023

## **Bromsgrove Registered Parks and Gardens**

- ⊡ Grade I RPG
- ⊡ Grade II\* RPG