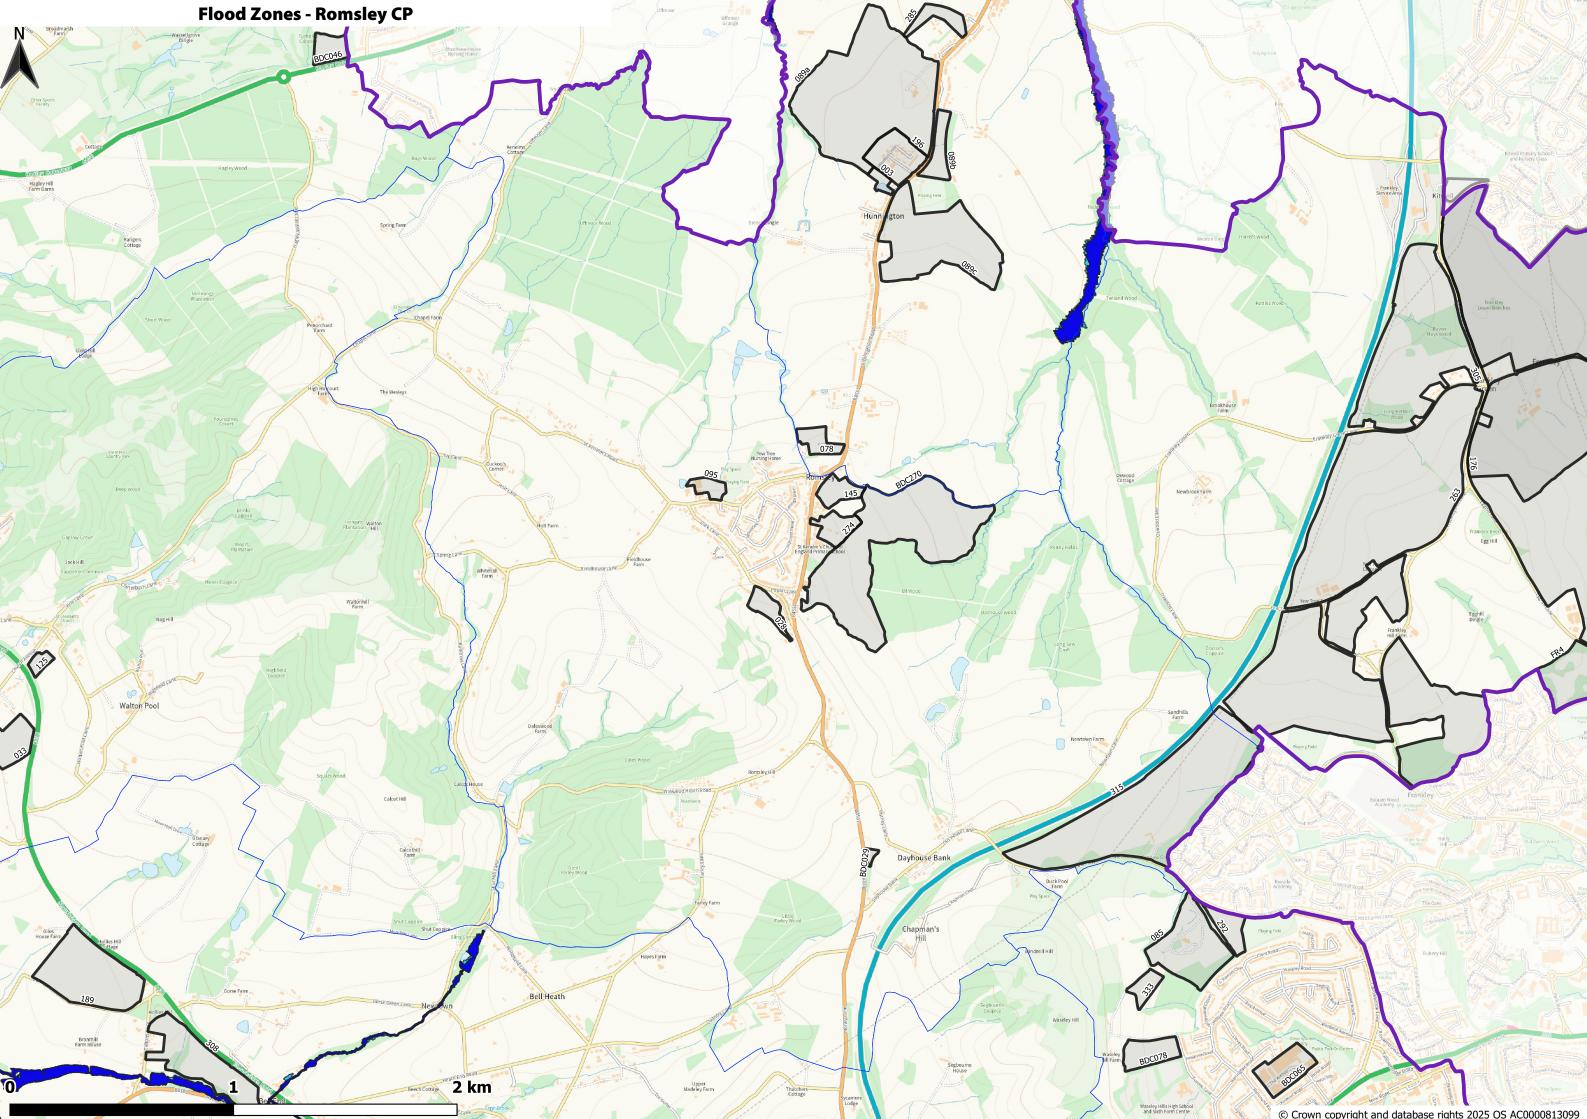

## Flooding

- Flood Zone 3 (FEB 24) BDC+1KM
- Flood Zone 2 (FEB 24) BDC+1KM

© Crown copyright and database rights 2025 OS AC0000813099

© Crown copyright and database rights 2025 OS AC0000813099

© Crown copyright and database rights 2025 OS AC0000813099