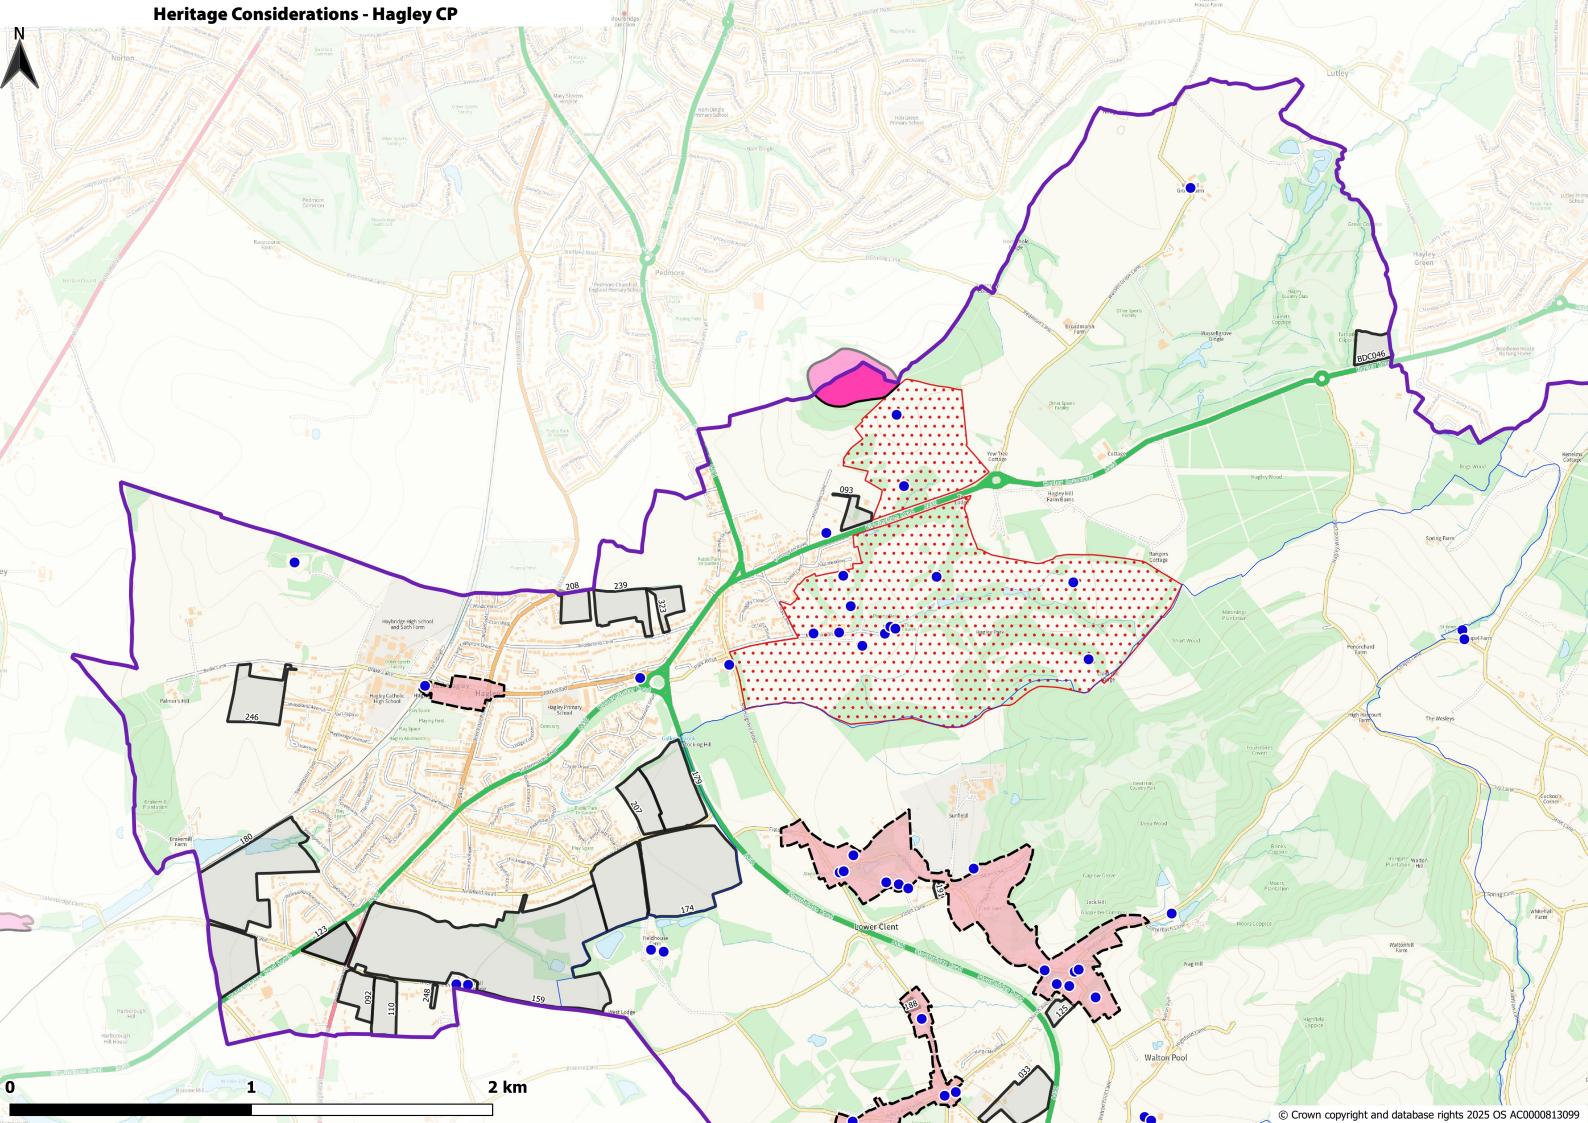

| <ul> <li>□ Bromsgrove Council Boundary</li> <li>□ BDC Parishes</li> <li>□ All Assessed Sites</li> <li>Considerations</li> </ul>                                                                                                                   |                                                                                                                                                                                                                                                          |
|---------------------------------------------------------------------------------------------------------------------------------------------------------------------------------------------------------------------------------------------------|----------------------------------------------------------------------------------------------------------------------------------------------------------------------------------------------------------------------------------------------------------|
| Historic Environment  Listed Buildings (points) BDC 2024  Conservation Areas 2019  Neighbouring CAs Bromsgrove Scheduled Monuments Oct 2019  SchedMon within 1km of BDC 2023                                                                      | Natural Environment  Bromsgrove Country Parks  Ancient Woodland (2019) clipped  Local Wildlife Sites (2018) clipped  Local Geological Sites (2014) clipped  SSSI clipped to BDC plus 1km                                                                 |
| Bromsgrove Registered Parks and Gardens  Grade I RPG  Grade II* RPG  Air Quality, Contamination & Noise  AQMA 2019 clipped to BDC plus 1km  Potentially Contaminated Land [8613]  0 - 30 [6791]  30 - 180 [381]  180 - 280 [591]  280 - 410 [695] | SSSI IRZ Apr24 BDC+1km (For Resi)  ✓ Residential development of 100 units or more.  ✓ All planning applications (except householder)  ✓ ALL PLANNING APPLICATIONS - EXCEPT HOUSEHOLDER APPLICATIONS.  ✓ ALL PLANNING APPLICATIONS  TPOs  ☐ T ☐ G ☐ G ☐ A |
| ■ 410 - 1040 [155]  2020 Road Noise LAeq16h England Round 3  >=75.0  70.0-74.9  65.0-69.9  60.0-64.9                                                                                                                                              | Flooding Flood Zone 3 (FEB 24) BDC+1KM Flood Zone 2 (FEB 24) BDC+1KM                                                                                                                                                                                     |