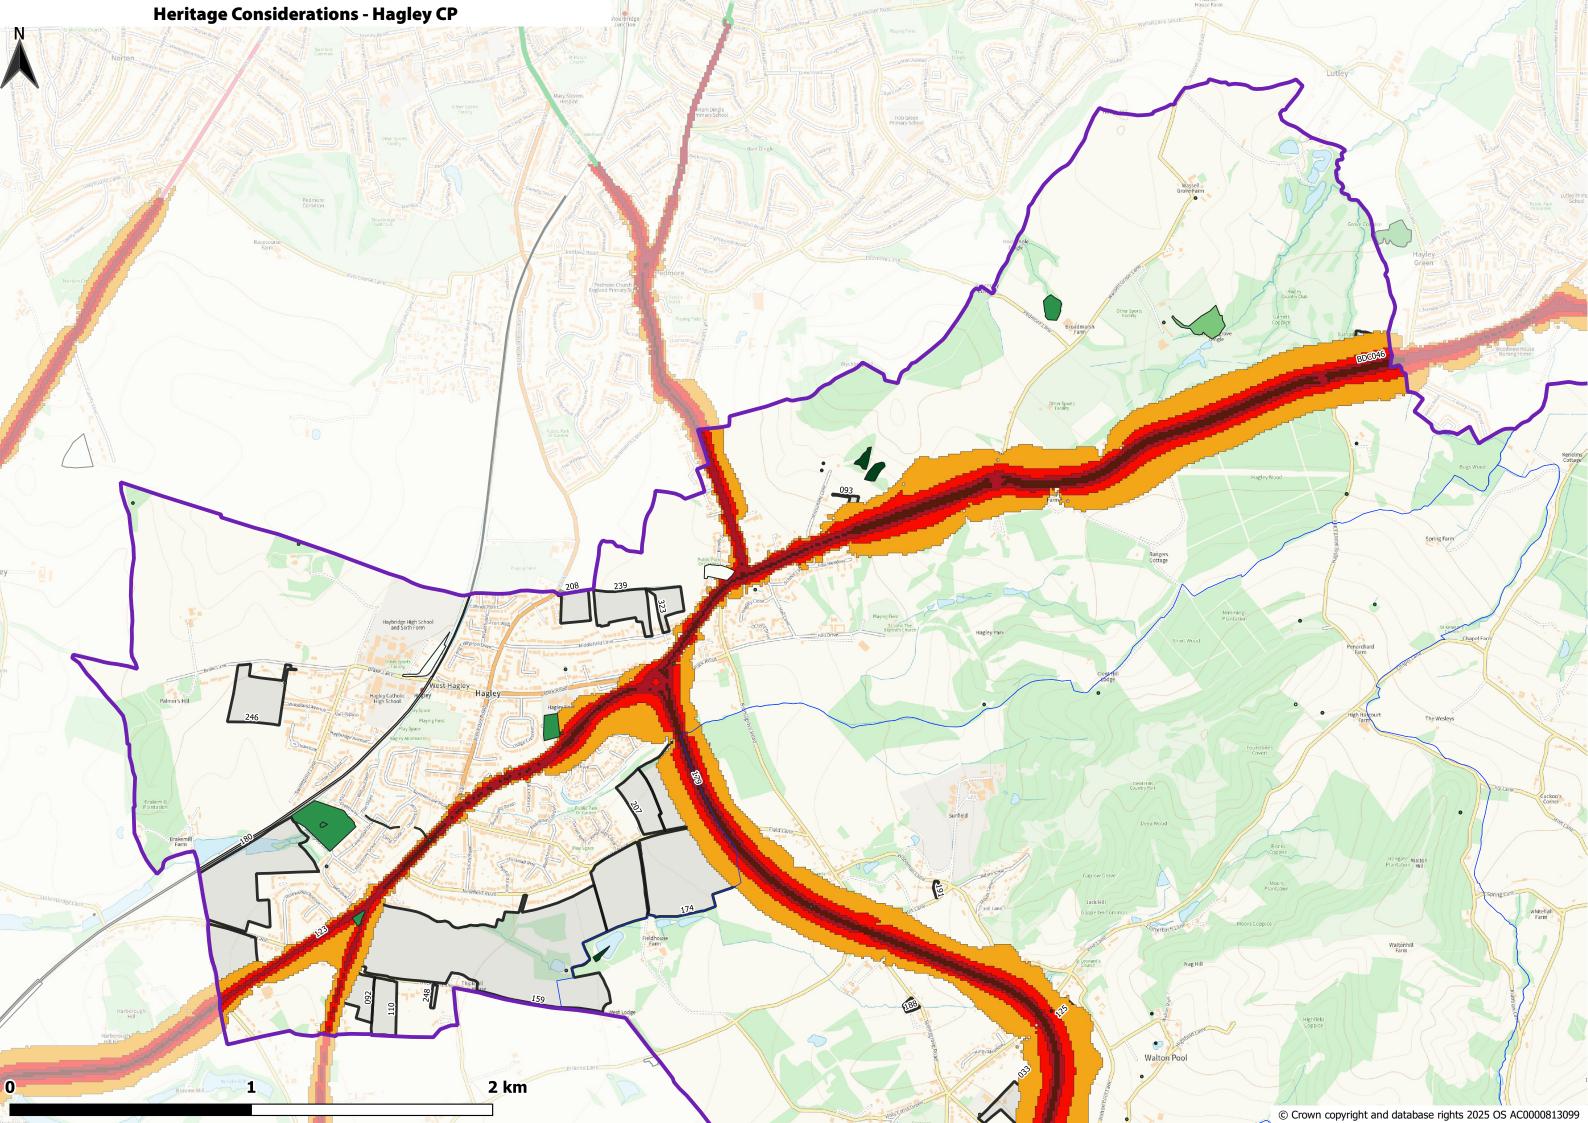

| <ul> <li>□ Bromsgrove Council Boundary</li> <li>□ BDC Parishes</li> <li>□ All Assessed Sites</li> <li>Considerations</li> </ul>                                                                                                                   |                                                                                                                                                                                                                                                          |
|---------------------------------------------------------------------------------------------------------------------------------------------------------------------------------------------------------------------------------------------------|----------------------------------------------------------------------------------------------------------------------------------------------------------------------------------------------------------------------------------------------------------|
| Historic Environment  Listed Buildings (points) BDC 2024  Conservation Areas 2019  Neighbouring CAs Bromsgrove Scheduled Monuments Oct 2019  SchedMon within 1km of BDC 2023                                                                      | Natural Environment  Bromsgrove Country Parks  Ancient Woodland (2019) clipped  Local Wildlife Sites (2018) clipped  Local Geological Sites (2014) clipped  SSSI clipped to BDC plus 1km                                                                 |
| Bromsgrove Registered Parks and Gardens  Grade I RPG  Grade II* RPG  Air Quality, Contamination & Noise  AQMA 2019 clipped to BDC plus 1km  Potentially Contaminated Land [8613]  0 - 30 [6791]  30 - 180 [381]  180 - 280 [591]  280 - 410 [695] | SSSI IRZ Apr24 BDC+1km (For Resi)  ✓ Residential development of 100 units or more.  ✓ All planning applications (except householder)  ✓ ALL PLANNING APPLICATIONS - EXCEPT HOUSEHOLDER APPLICATIONS.  ✓ ALL PLANNING APPLICATIONS  TPOs  ☐ T ☐ G ☐ G ☐ A |
| ■ 410 - 1040 [155]  2020 Road Noise LAeq16h England Round 3  >=75.0  70.0-74.9  65.0-69.9  60.0-64.9                                                                                                                                              | Flooding Flood Zone 3 (FEB 24) BDC+1KM Flood Zone 2 (FEB 24) BDC+1KM                                                                                                                                                                                     |