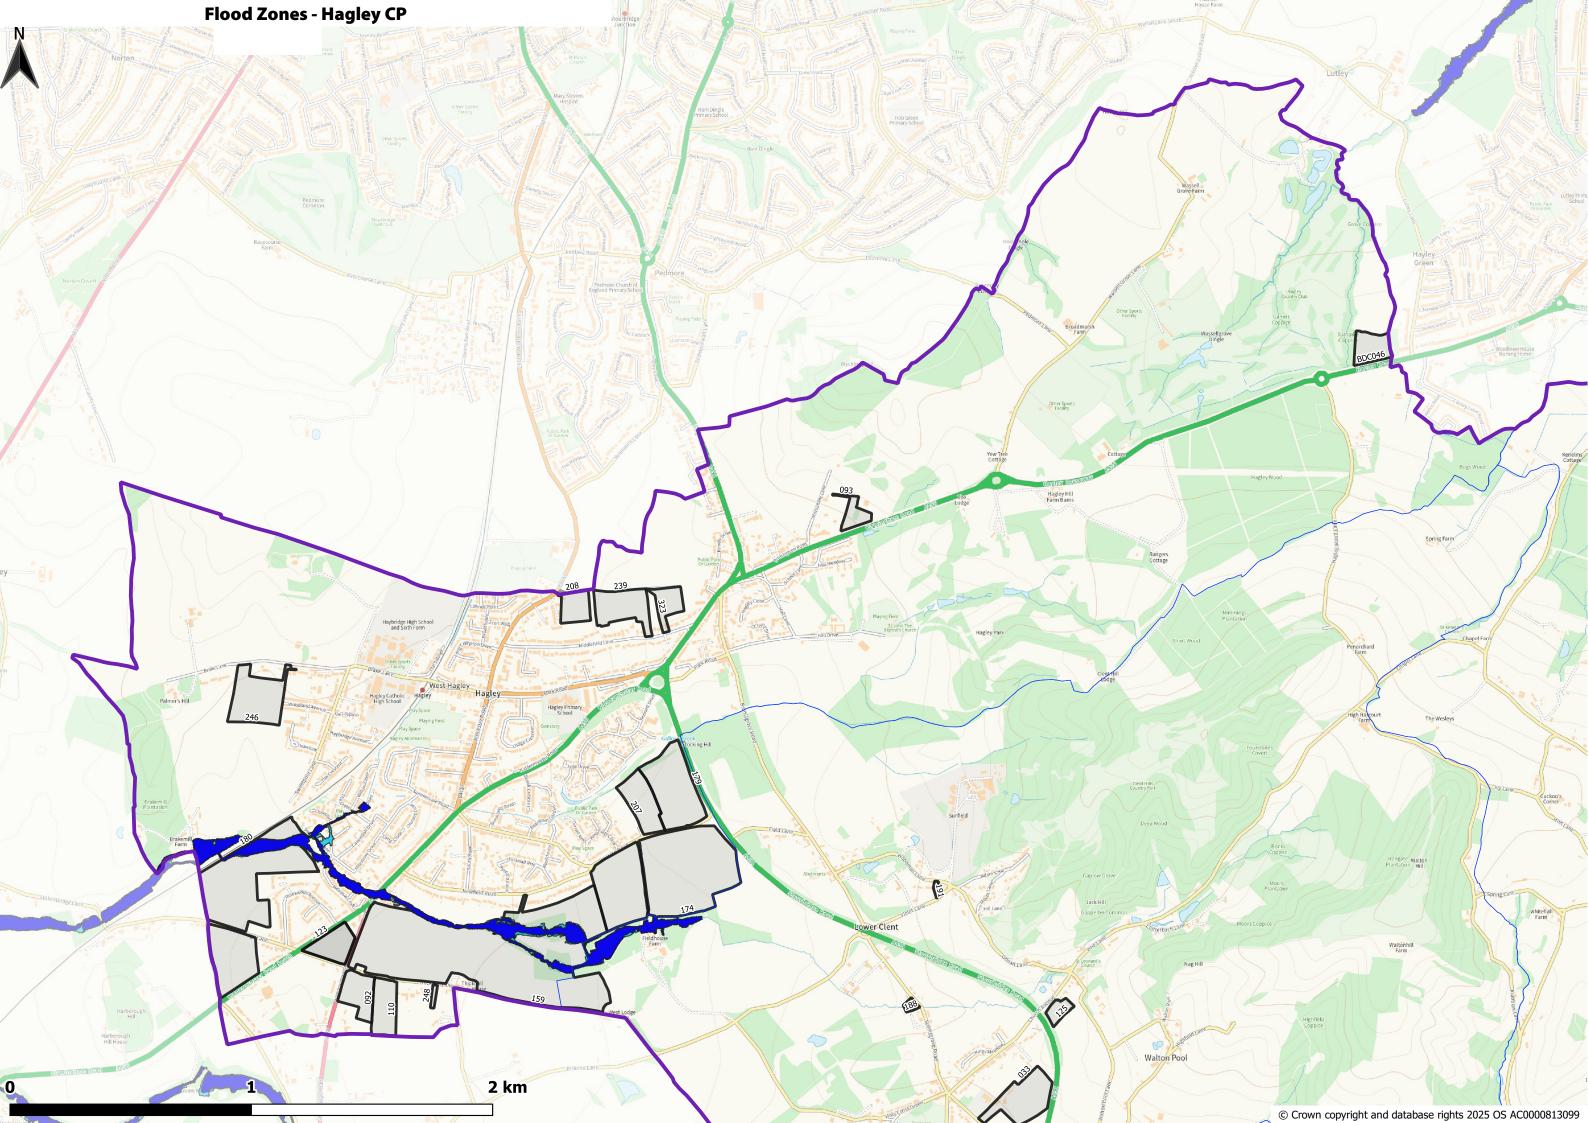

| <ul> <li>□ Bromsgrove Council Boundary</li> <li>□ BDC Parishes</li> <li>□ All Assessed Sites</li> <li>Considerations</li> </ul>                                                                                                                   |                                                                                                                                                                                                                                                          |
|---------------------------------------------------------------------------------------------------------------------------------------------------------------------------------------------------------------------------------------------------|----------------------------------------------------------------------------------------------------------------------------------------------------------------------------------------------------------------------------------------------------------|
| Historic Environment  Listed Buildings (points) BDC 2024  Conservation Areas 2019  Neighbouring CAs Bromsgrove Scheduled Monuments Oct 2019  SchedMon within 1km of BDC 2023                                                                      | Natural Environment  Bromsgrove Country Parks  Ancient Woodland (2019) clipped  Local Wildlife Sites (2018) clipped  Local Geological Sites (2014) clipped  SSSI clipped to BDC plus 1km                                                                 |
| Bromsgrove Registered Parks and Gardens  Grade I RPG  Grade II* RPG  Air Quality, Contamination & Noise  AQMA 2019 clipped to BDC plus 1km  Potentially Contaminated Land [8613]  0 - 30 [6791]  30 - 180 [381]  180 - 280 [591]  280 - 410 [695] | SSSI IRZ Apr24 BDC+1km (For Resi)  ✓ Residential development of 100 units or more.  ✓ All planning applications (except householder)  ✓ ALL PLANNING APPLICATIONS - EXCEPT HOUSEHOLDER APPLICATIONS.  ✓ ALL PLANNING APPLICATIONS  TPOs  ☐ T ☐ G ☐ G ☐ A |
| ■ 410 - 1040 [155]  2020 Road Noise LAeq16h England Round 3  >=75.0  70.0-74.9  65.0-69.9  60.0-64.9                                                                                                                                              | Flooding Flood Zone 3 (FEB 24) BDC+1KM Flood Zone 2 (FEB 24) BDC+1KM                                                                                                                                                                                     |