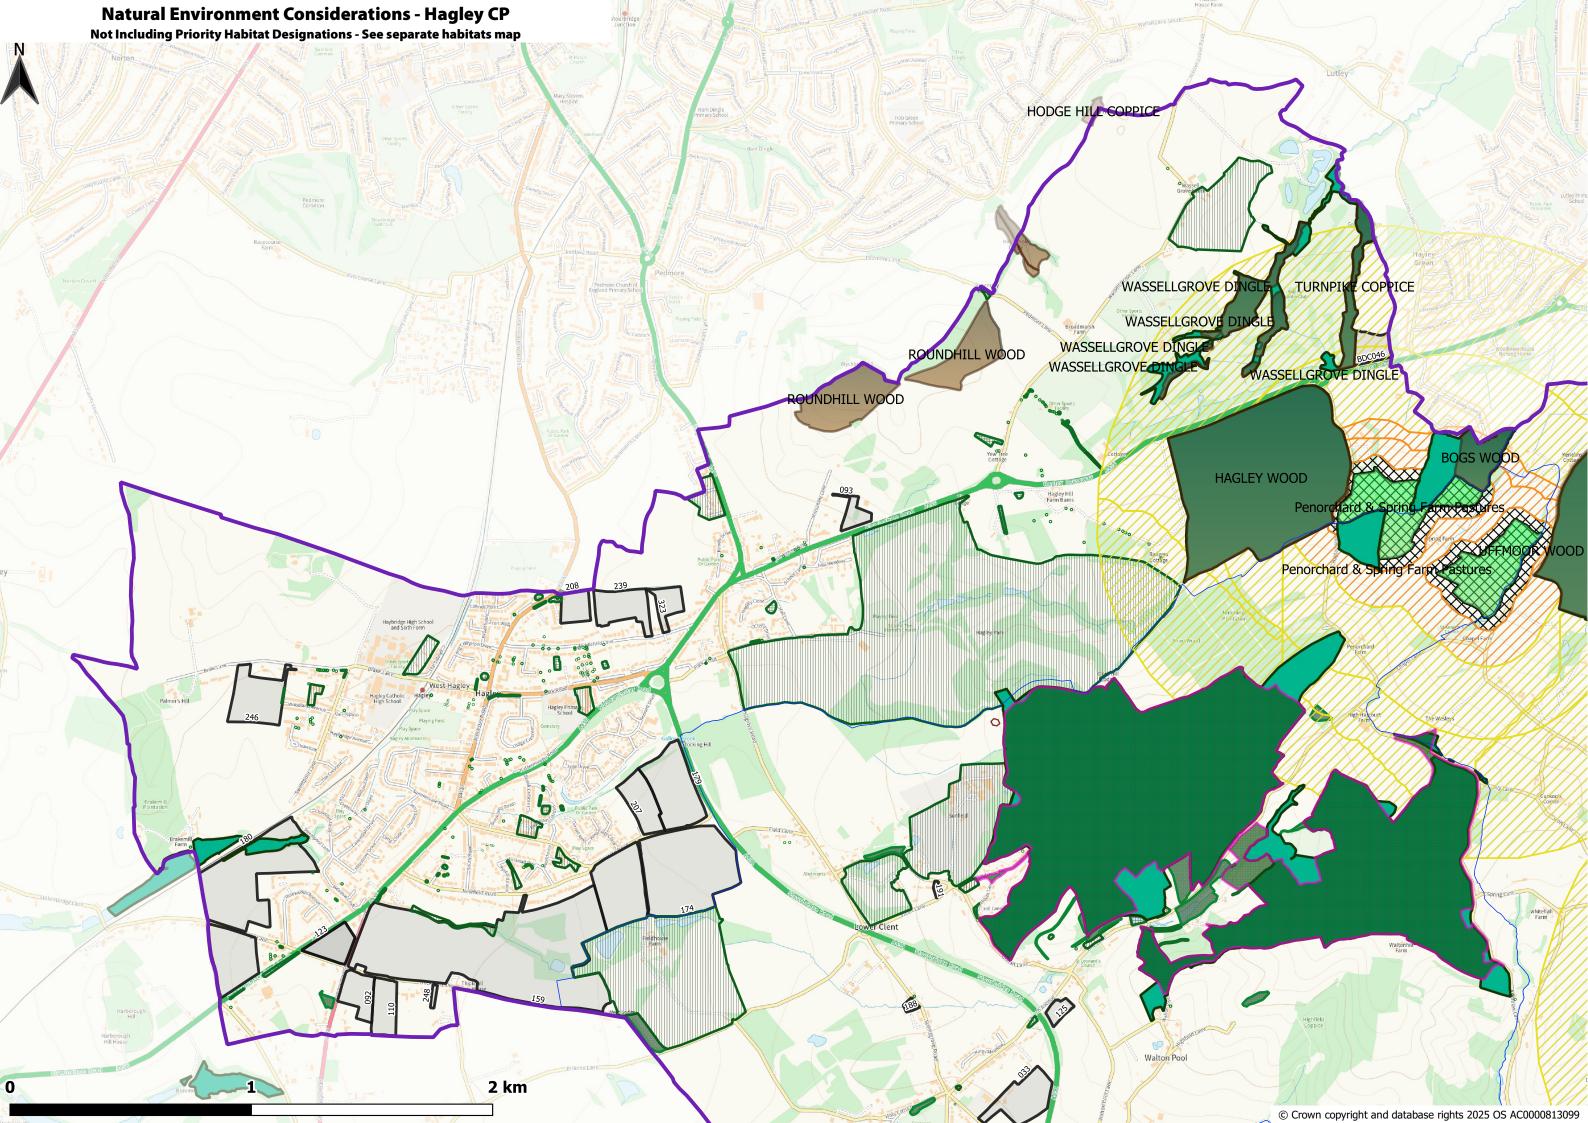

| <ul> <li>□ Bromsgrove Council Boundary</li> <li>□ BDC Parishes</li> <li>□ All Assessed Sites</li> <li>Considerations</li> </ul>                                                                                                                   |                                                                                                                                                                                                                                                          |
|---------------------------------------------------------------------------------------------------------------------------------------------------------------------------------------------------------------------------------------------------|----------------------------------------------------------------------------------------------------------------------------------------------------------------------------------------------------------------------------------------------------------|
| Historic Environment  Listed Buildings (points) BDC 2024  Conservation Areas 2019  Neighbouring CAs Bromsgrove Scheduled Monuments Oct 2019  SchedMon within 1km of BDC 2023                                                                      | Natural Environment  Bromsgrove Country Parks  Ancient Woodland (2019) clipped  Local Wildlife Sites (2018) clipped  Local Geological Sites (2014) clipped  SSSI clipped to BDC plus 1km                                                                 |
| Bromsgrove Registered Parks and Gardens  Grade I RPG  Grade II* RPG  Air Quality, Contamination & Noise  AQMA 2019 clipped to BDC plus 1km  Potentially Contaminated Land [8613]  0 - 30 [6791]  30 - 180 [381]  180 - 280 [591]  280 - 410 [695] | SSSI IRZ Apr24 BDC+1km (For Resi)  ✓ Residential development of 100 units or more.  ✓ All planning applications (except householder)  ✓ ALL PLANNING APPLICATIONS - EXCEPT HOUSEHOLDER APPLICATIONS.  ✓ ALL PLANNING APPLICATIONS  TPOs  ☐ T ☐ G ☐ G ☐ A |
| ■ 410 - 1040 [155]  2020 Road Noise LAeq16h England Round 3  >=75.0  70.0-74.9  65.0-69.9  60.0-64.9                                                                                                                                              | Flooding Flood Zone 3 (FEB 24) BDC+1KM Flood Zone 2 (FEB 24) BDC+1KM                                                                                                                                                                                     |