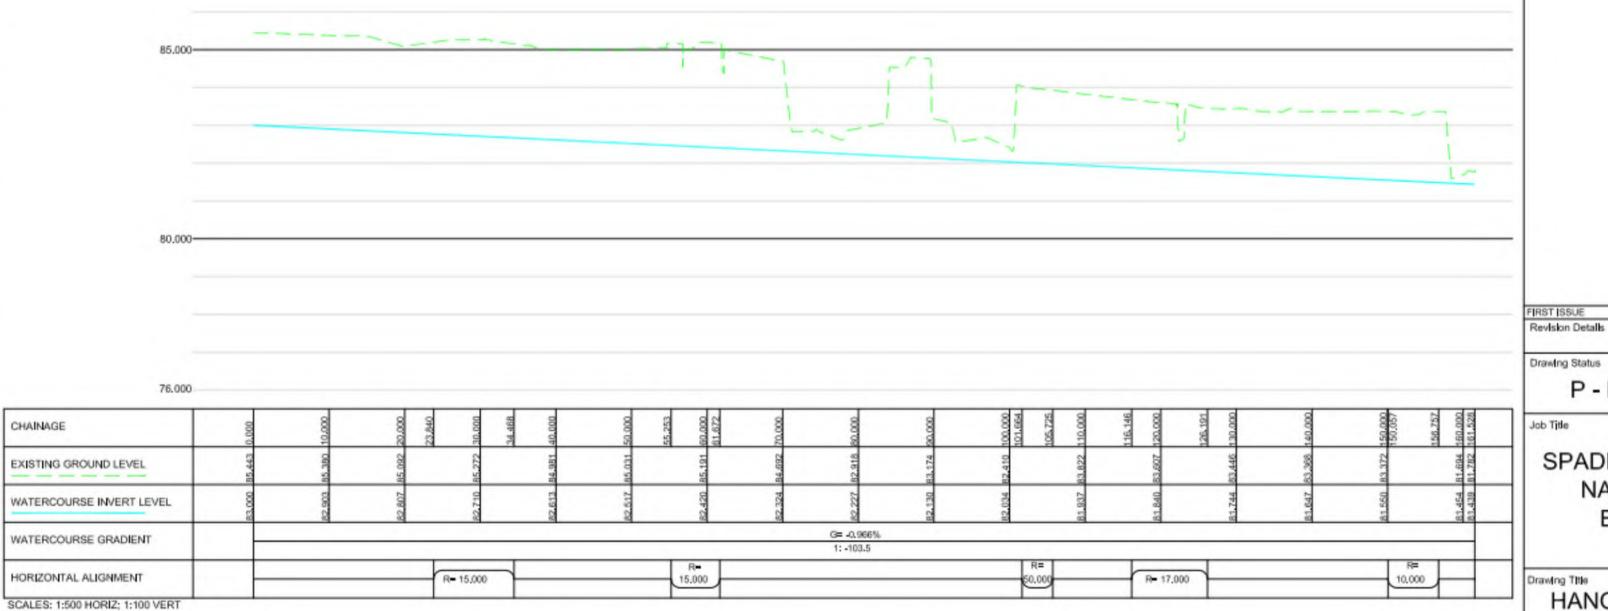

LONGITUDINAL SECTION OF PROPOSED WATERCOURSE HANOVER STREET/MARKET PLACE OPTION 1

## © Scott W||son Ltd 2010 NOTES

- 1. THIS DRAWING HAS BEEN PREPARED IN ACCORDANCE WITH THE SCOPE OF SCOTT WILSON'S APPOINTMENT WITH ITS CLIENT AND IS SUBJECT TO THE TERMS OF THAT APPOINTMENT. SCOTT WILSON ACCEPTS NO LIABILITY FOR ANY USE OF THIS DOCUMENT OTHER THAN BY ITS CLIENT AND ONLY FOR THE PURPOSES FOR WHICH IT WAS PREPARED AND PROVIDED.
- 2. IF RECEIVED ELECTRONICALLY IT IS THE RECIPIENTS RESPONSIBILITY TO PRINT TO THE CORRECT SCALE. ONLY WRITTEN DIMENSIONS SHALL BE USED.
- 3. THIS DRAWING SHOULD BE READ IN CONJUNCTION WITH D134351/SK/02, SK/08 AND ALL OTHER RELEVANT DRAWINGS.
- 4. WHERE WATERCOUSRE/CULVERTING WORKS ARE OUTSIDE THE EXTENTS OF THE TOPOGRAPHICAL SURVEY GROUND LEVELS HAVE BEEN INTERPOLATED FROM OS SPOT LEVELS AND MANHOLE COVER LEVELS. AS SUCH EXISTING GROUND LEVELS SHOULD BE SEEN AS INDICATIVE UNTIL FURTHER TOPOGRAPHICAL SURVEY INFORMATION IS PROVIDED.

FIRST ISSUE Revision Details

P - PRELIMINARY

SPADESBOURNE BROOK NATURALISATION, **BROMSGROVE** 

HANOVER STREET AND MARKET PLACE **OPTION 1** LONGITUDINAL SECTIONS

| Scale at A1<br>AS SHOWN |                  | Design Office<br>TELFORD |      |
|-------------------------|------------------|--------------------------|------|
| Drawn<br>SJC            | Date<br>12.10.10 | Stage 2 check            | Date |
| Stage 1 check<br>ALF    | Date<br>12.10.10 | Approved                 | Date |