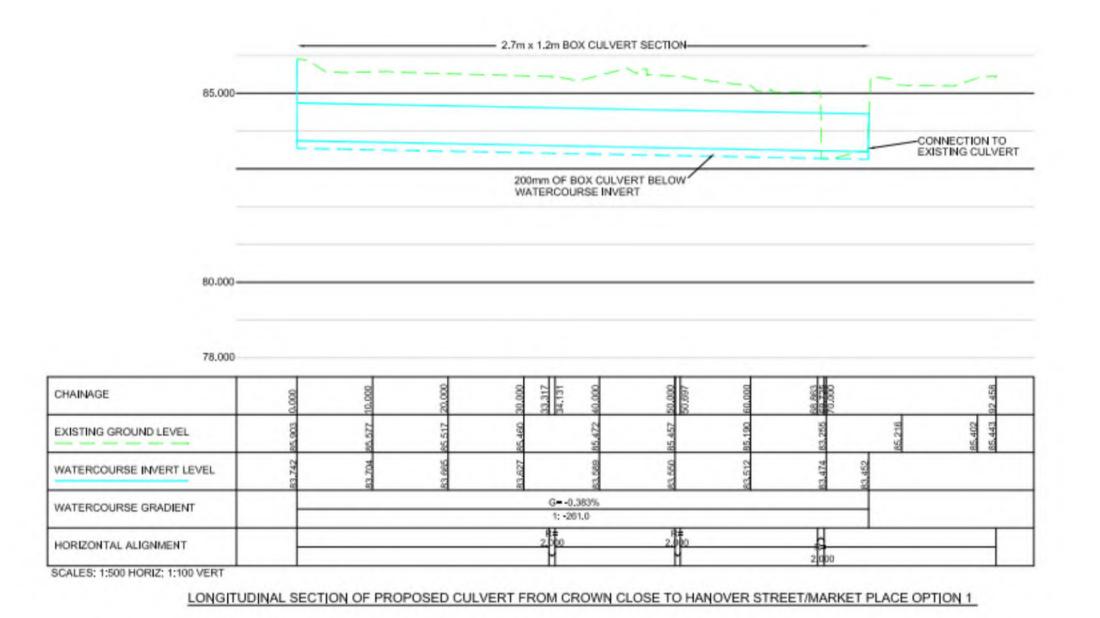

LONGITUDINAL SECTION OF PROPOSED WATERCOURSE HANOVER STREET/MARKET PLACE OPTION 1

## © Scott W||son Ltd 2010 NOTES

- 1. THIS DRAWING HAS BEEN PREPARED IN ACCORDANCE WITH THE SCOPE OF SCOTT WILSON'S APPOINTMENT WITH ITS CLIENT AND IS SUBJECT TO THE TERMS OF THAT APPOINTMENT. SCOTT WILSON ACCEPTS NO LIABILITY FOR ANY USE OF THIS DOCUMENT OTHER THAN BY ITS CLIENT AND ONLY FOR THE PURPOSES FOR WHICH IT WAS PREPARED AND PROVIDED.
- 2. IF RECEIVED ELECTRONICALLY IT IS THE RECIPIENTS RESPONSIBILITY TO PRINT TO THE CORRECT SCALE. ONLY WRITTEN DIMENSIONS SHALL BE USED.
- 3. THIS DRAWING SHOULD BE READ IN CONJUNCTION WITH D134351/SK/02, SK/08 AND ALL OTHER RELEVANT DRAWINGS.
- 4. WHERE WATERCOUSRE/CULVERTING WORKS ARE OUTSIDE THE EXTENTS OF THE TOPOGRAPHICAL SURVEY GROUND LEVELS HAVE BEEN INTERPOLATED FROM OS SPOT LEVELS AND MANHOLE COVER LEVELS. AS SUCH EXISTING GROUND LEVELS SHOULD BE SEEN AS INDICATIVE UNTIL FURTHER TOPOGRAPHICAL SURVEY INFORMATION IS PROVIDED.

FIRST ISSUE Revision Details

P - PRELIMINARY

SPADESBOURNE BROOK NATURALISATION, **BROMSGROVE** 

HANOVER STREET AND MARKET PLACE **OPTION 1** LONGITUDINAL SECTIONS

| Scale at A1<br>AS SHOWN |                  | Design Office<br>TELFORD |      |
|-------------------------|------------------|--------------------------|------|
| Drawn<br>SJC            | Date<br>12.10.10 | Stage 2 check            | Date |
| Stage 1 check<br>ALF    | Date<br>12.10.10 | Approved                 | Date |