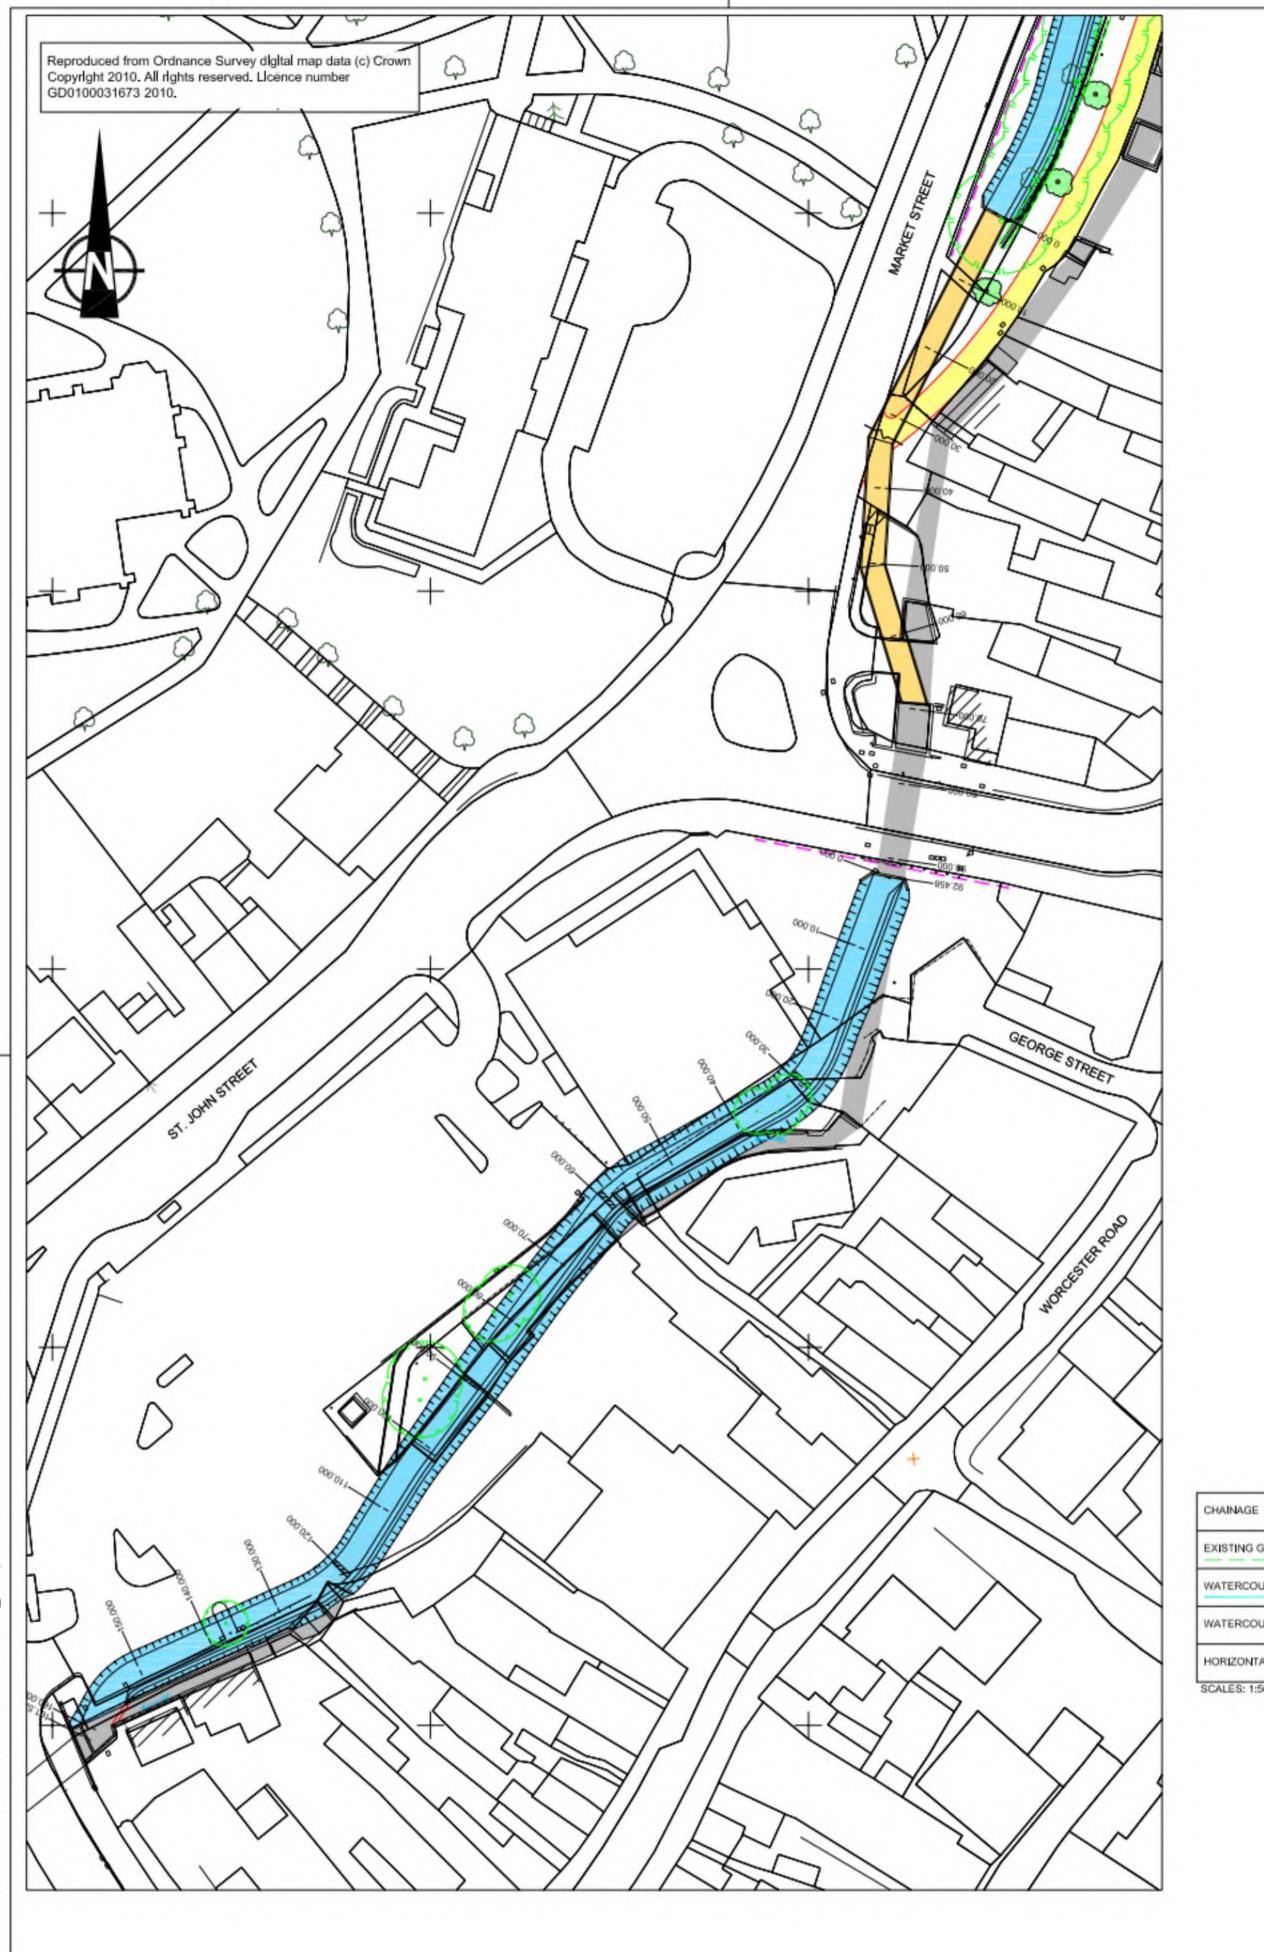

LONGITUDINAL SECTION OF PROPOSED WATERCOURSE HANOVER STREET/MARKET PLACE OPTION 1

## © Scott W||son Ltd 2010 NOTES

- 1. THIS DRAWING HAS BEEN PREPARED IN ACCORDANCE WITH THE SCOPE OF SCOTT WILSON'S APPOINTMENT WITH ITS CLIENT AND IS SUBJECT TO THE TERMS OF THAT APPOINTMENT. SCOTT WILSON ACCEPTS NO LIABILITY FOR ANY USE OF THIS DOCUMENT OTHER THAN BY ITS CLIENT AND ONLY FOR THE PURPOSES FOR WHICH IT WAS PREPARED AND PROVIDED.
- 2. IF RECEIVED ELECTRONICALLY IT IS THE RECIPIENTS RESPONSIBILITY TO PRINT TO THE CORRECT SCALE. ONLY WRITTEN DIMENSIONS SHALL BE USED.
- 3. THIS DRAWING SHOULD BE READ IN CONJUNCTION WITH D134351/SK/02, SK/08 AND ALL OTHER RELEVANT DRAWINGS.
- 4. WHERE WATERCOUSRE/CULVERTING WORKS ARE OUTSIDE THE EXTENTS OF THE TOPOGRAPHICAL SURVEY GROUND LEVELS HAVE BEEN INTERPOLATED FROM OS SPOT LEVELS AND MANHOLE COVER LEVELS. AS SUCH EXISTING GROUND LEVELS SHOULD BE SEEN AS INDICATIVE UNTIL FURTHER TOPOGRAPHICAL SURVEY INFORMATION IS PROVIDED.

FIRST ISSUE Revision Details

P - PRELIMINARY

SPADESBOURNE BROOK NATURALISATION, **BROMSGROVE** 

HANOVER STREET AND MARKET PLACE **OPTION 1** LONGITUDINAL SECTIONS

| Scale at A1<br>AS SHOWN |                  | Design Office<br>TELFORD |      |
|-------------------------|------------------|--------------------------|------|
| Drawn<br>SJC            | Date<br>12.10.10 | Stage 2 check            | Date |
| Stage 1 check<br>ALF    | Date<br>12.10.10 | Approved                 | Date |