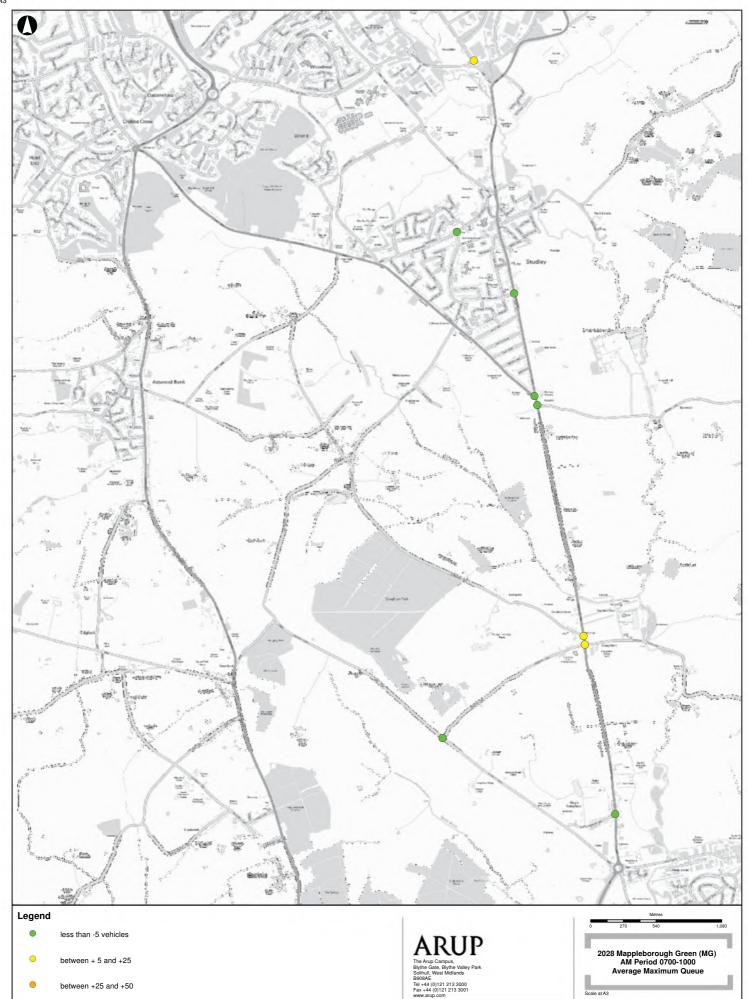

- between + 5 and +25
- between +25 and +50
- greater than +50

Solihull, West Midlands B908AE Tel +44 (0)121 213 3000 Fax +44 (0)121 213 3001 www.arup.com

Warwickshire County Council

P1 12-06-13 MG

Issue Date By Chkd Appd

Job Title SDC Strategic Transport Assessment

| 0      | 270 | 540                             | 1,080 |
|--------|-----|---------------------------------|-------|
| _      |     |                                 | _     |
|        |     |                                 |       |
| 2028 I |     | inyates Greer<br>Period 1600-19 |       |