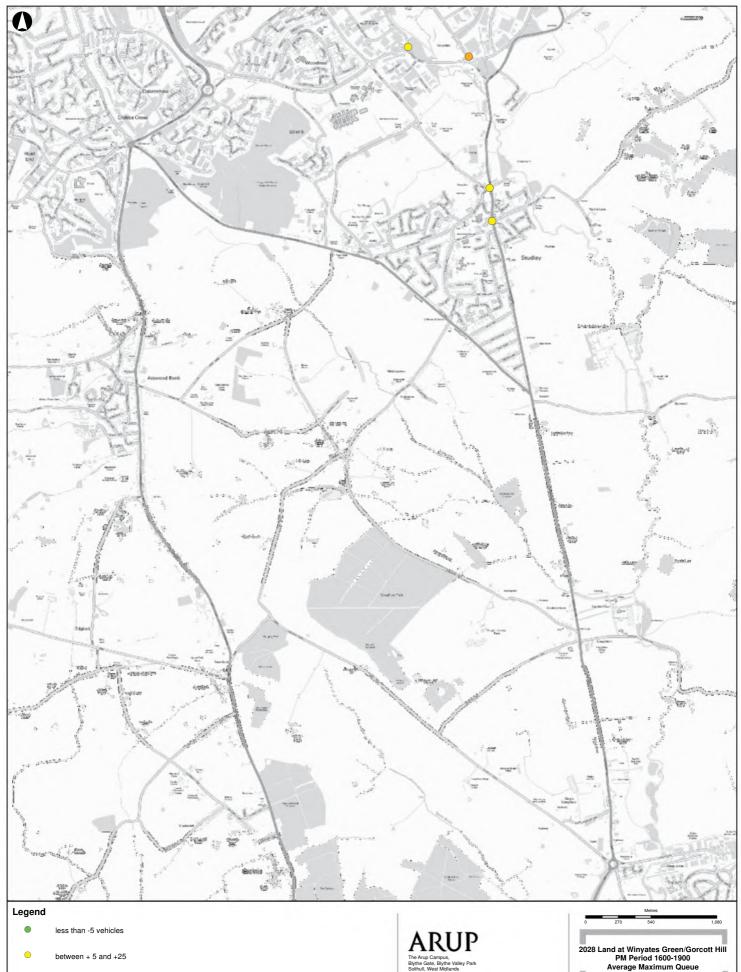

Job Title SDC Strategic Transport Assessment

| 0      | 270 | 540                             | 1,080 |
|--------|-----|---------------------------------|-------|
| _      |     |                                 | _     |
|        |     |                                 |       |
| 2028 I |     | inyates Greer<br>Period 1600-19 |       |