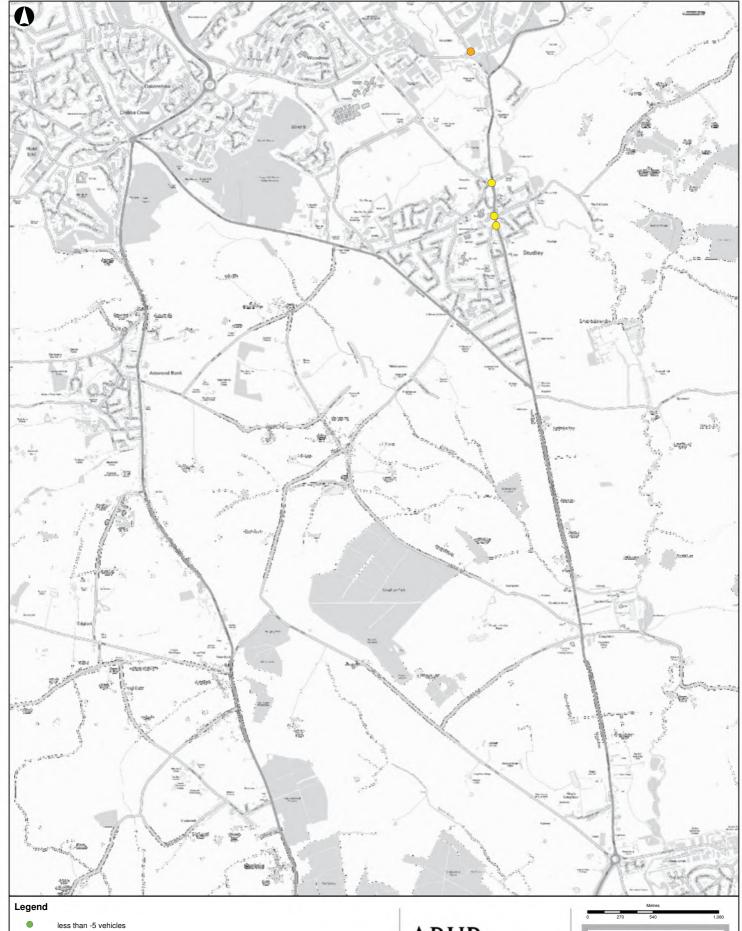

Issue Date By Chkd Appd

Job Title SDC Strategic Transport Assessment

| 0 | 270 | 540            | 1,080 |
|---|-----|----------------|-------|
|   |     | velopments' Cı |       |

N.T.S.

| b No     | Drawing Status |  |
|----------|----------------|--|
| 11439-19 | Information    |  |
|          |                |  |