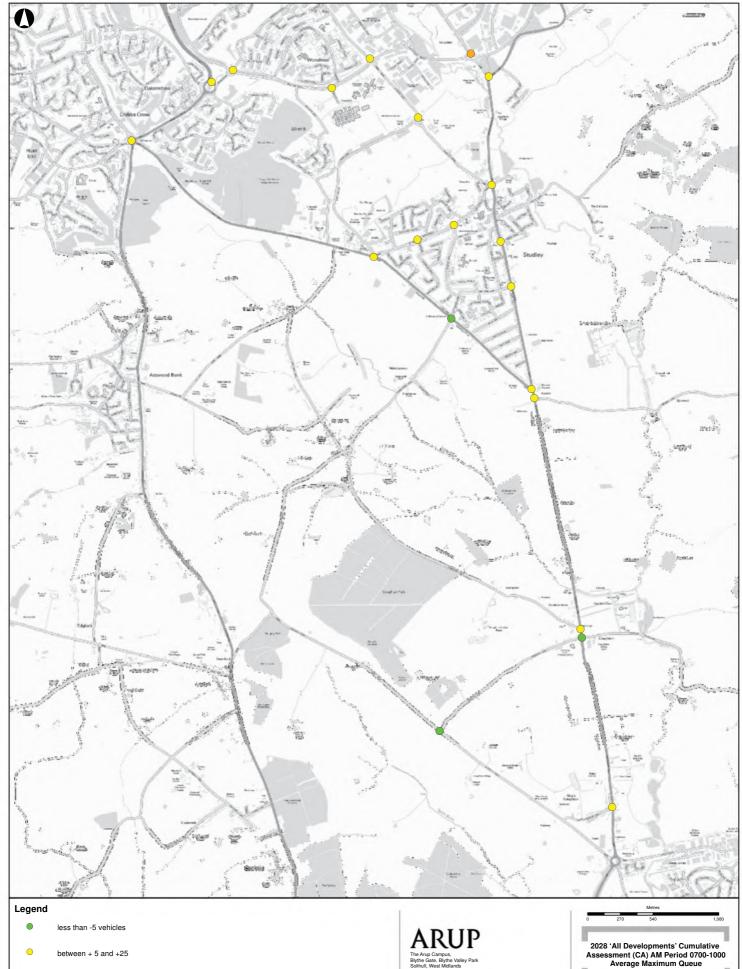

Warwickshire County Council

Job Title SDC Strategic Transport Assessment

|           | 270      | Metres<br>540                 | 1.080       |
|-----------|----------|-------------------------------|-------------|
| -         |          |                               |             |
|           | ssment ( | relopments' C<br>CA) AM Perio | d 0700-1000 |
|           | Averag   | e Maximum Q                   | lueue       |
| cale at A | 3        |                               |             |