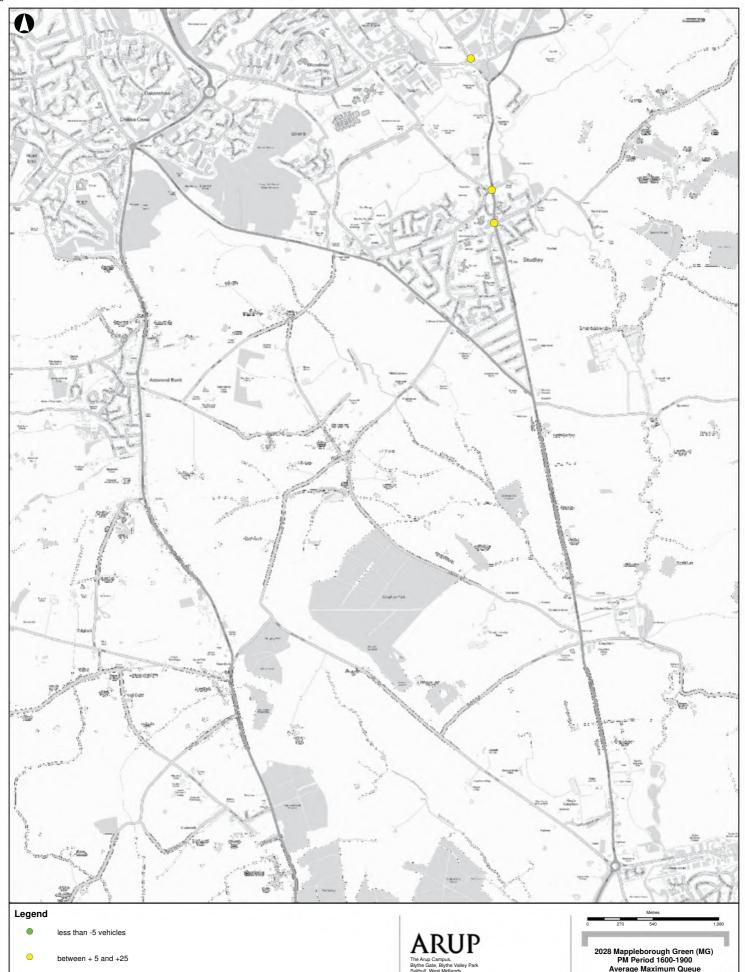

N.T.S. Drawing Status
Information 211439-19

Drawing No Issue P1

- between + 5 and +25
- between +25 and +50
- greater than +50

P1 12-06-13 MG

Issue Date By Chkd Appd

Solihull, West Midlands B908AE Tel +44 (0)121 213 3000 Fax +44 (0)121 213 3001 www.arup.com

Warwickshire County Council

Job Title SDC Strategic Transport Assessment

|           | 270      | Metres<br>540                 | 1.080       |
|-----------|----------|-------------------------------|-------------|
| -         |          |                               |             |
|           | ssment ( | relopments' C<br>CA) AM Perio | d 0700-1000 |
|           | Averag   | e Maximum Q                   | lueue       |
| cale at A | 3        |                               |             |