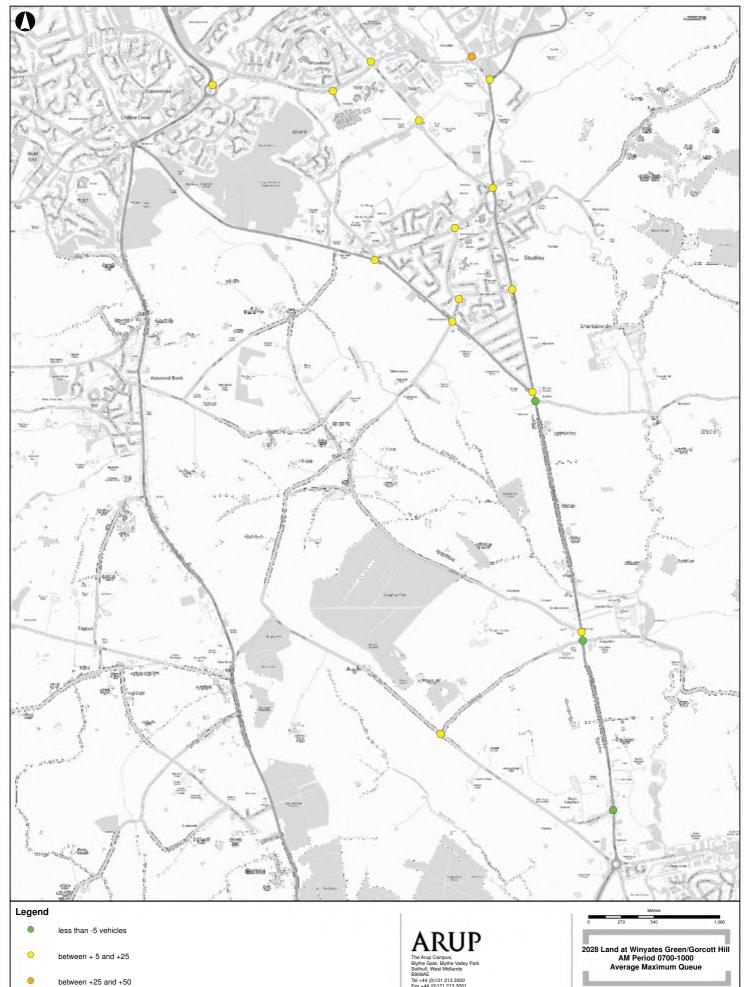

Warwickshire County Council

Job Title SDC Strategic Transport Assessment

|            |       | Metres                                        |       |
|------------|-------|-----------------------------------------------|-------|
| 0          | 270   | 540                                           | 1,080 |
| 2028       | AM P  | inyates Greer<br>eriod 0700-10<br>e Maximum Q | 00    |
| Scale at / | N.T.S | i.                                            |       |