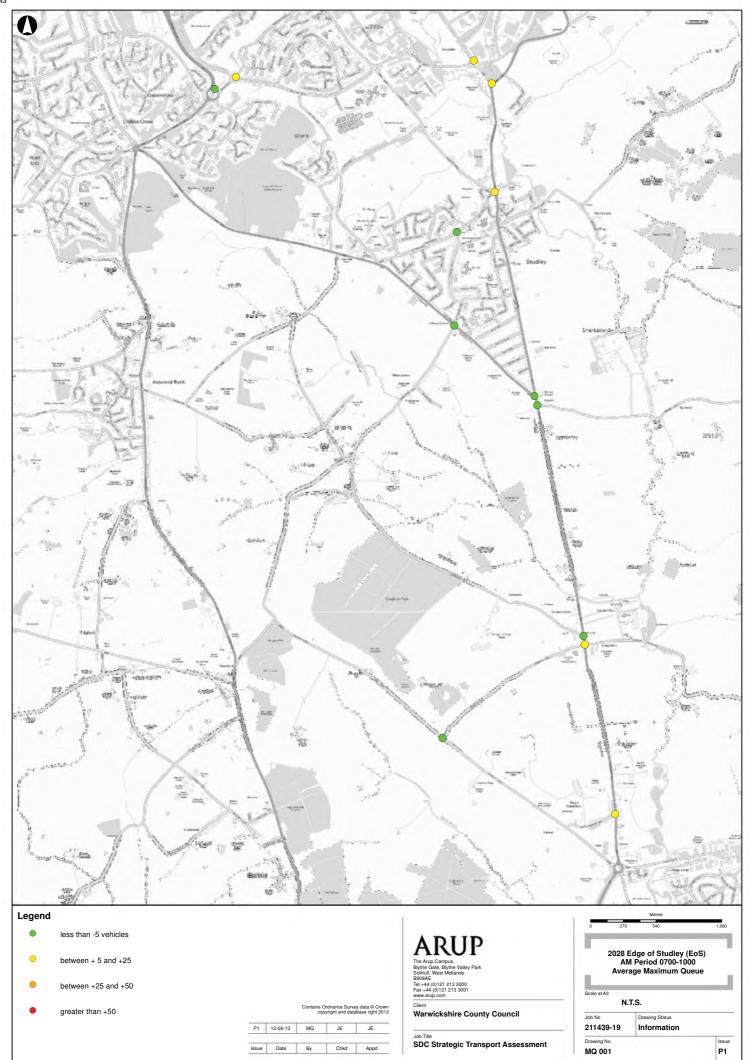

P1 12-06-13 MG

Issue Date By Chkd Appd

greater than +50

Issue P1

Drawing Status
Information

211439-19

Drawing No

Job Title
SDC Strategic Transport Assessment

greater than +50

Issue P1

N.T.S.

211439-19

Drawing No

Drawing Status
Information

Warwickshire County Council

Job Title
SDC Strategic Transport Assessment

P1 12-06-13 MG

Issue Date By Chkd Appd

- between +25 and +50
- greater than +50

## ntains Ordnance Survey data © Crown copyright and database right 2012

| P1 | 12-06-13 | MG | JE | JE |
|----|----------|----|----|----|
|    |          |    |    |    |

B908AE Tel +44 (0)121 213 3000 Fax +44 (0)121 213 3001 www.arup.com

Warwickshire County Council

Job Title SDC Strategic Transport Assessment

| ) | 270               | 540                            | 1,080           |
|---|-------------------|--------------------------------|-----------------|
|   |                   |                                |                 |
|   | 2028 Mapp<br>PM I | leborough Gr<br>Period 1600-19 | een (MG)<br>900 |
|   | Averag            | je Maximum C                   | Queue           |
|   |                   |                                |                 |