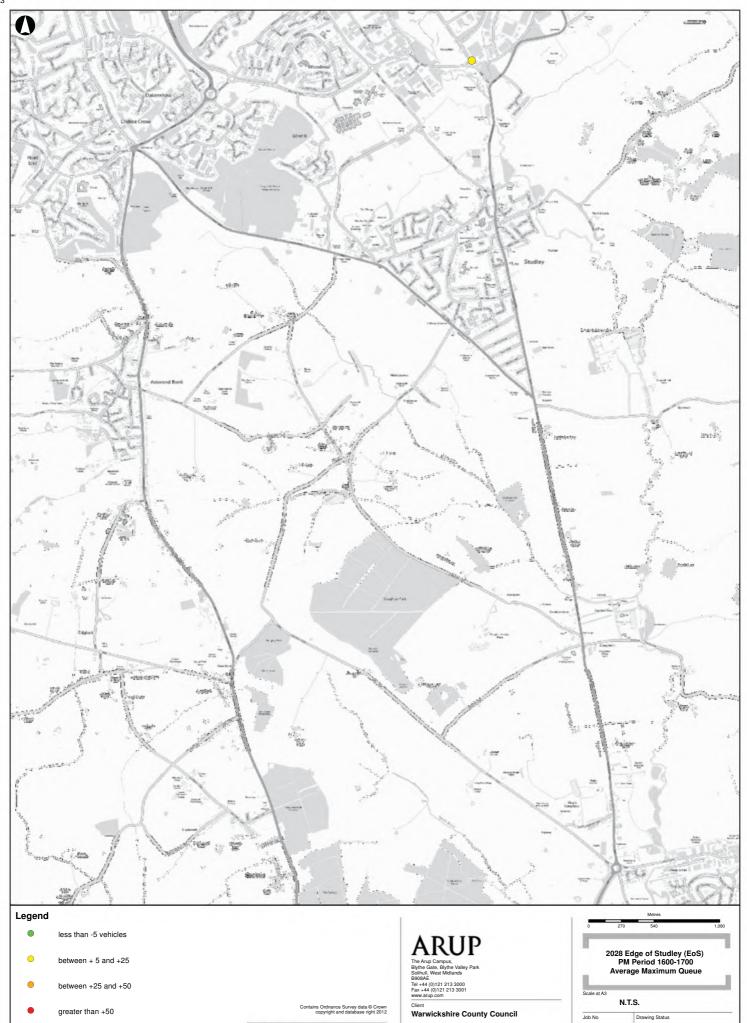

N.T.S. Drawing Status
Information 211439-19

Drawing No

Issue P1

greater than +50

| P1    | 12-06-13 | MG | JE   | JE   |
|-------|----------|----|------|------|
| Issue | Date     | Ву | Chkd | Appd |

Solihull, West Midlands B908AE Tel +44 (0)121 213 3000 Fax +44 (0)121 213 3001 www.arup.com

Warwickshire County Council

Job Title SDC Strategic Transport Assessment

|            |       | Metres                                        |       |
|------------|-------|-----------------------------------------------|-------|
| 0          | 270   | 540                                           | 1,080 |
| 2028       | AM P  | inyates Greer<br>eriod 0700-10<br>e Maximum Q | 00    |
| Scale at / | N.T.S | i.                                            |       |

| Job No     | Drawing Status |       |
|------------|----------------|-------|
| 211439-19  | Information    |       |
| Drawing No | -              | Issue |
| MQ 005     |                | P1    |
|            |                |       |