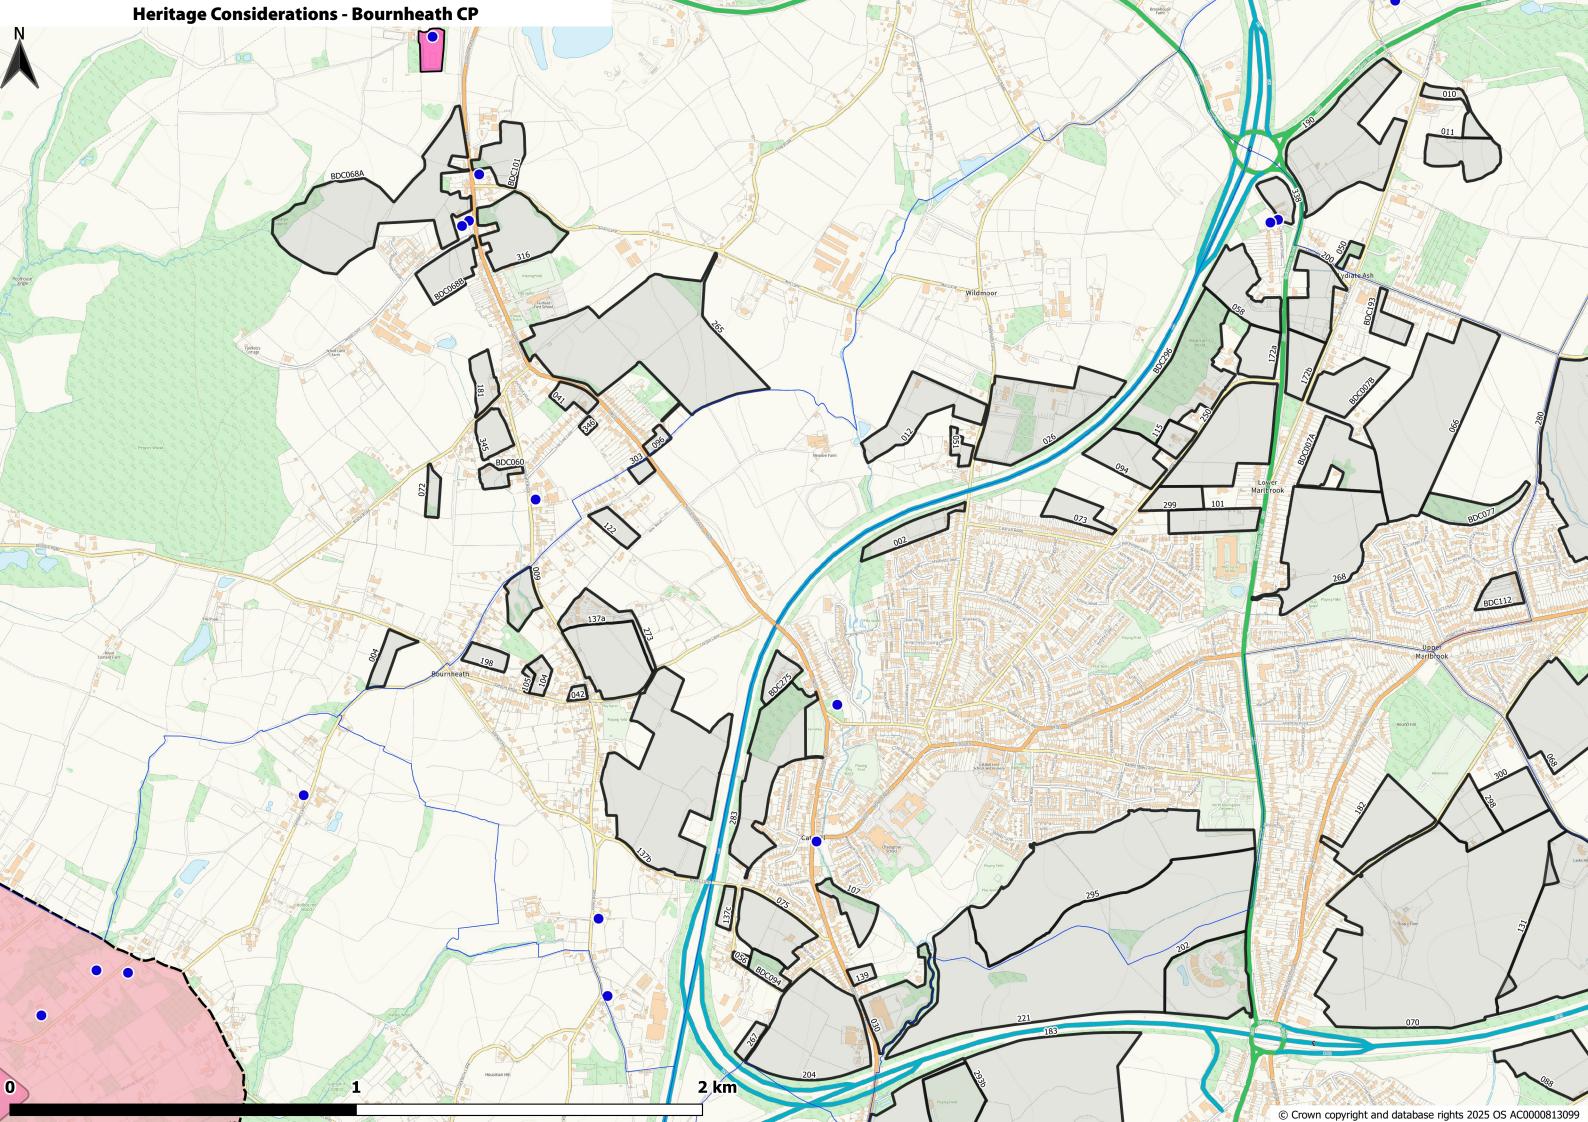

### **Historic Environment**

- Listed Buildings (points) BDC 2024
- Conservation Areas 2019
- E Neighbouring CAs
- Bromsgrove Scheduled Monuments Oct 2019
- SchedMon within 1km of BDC 2023