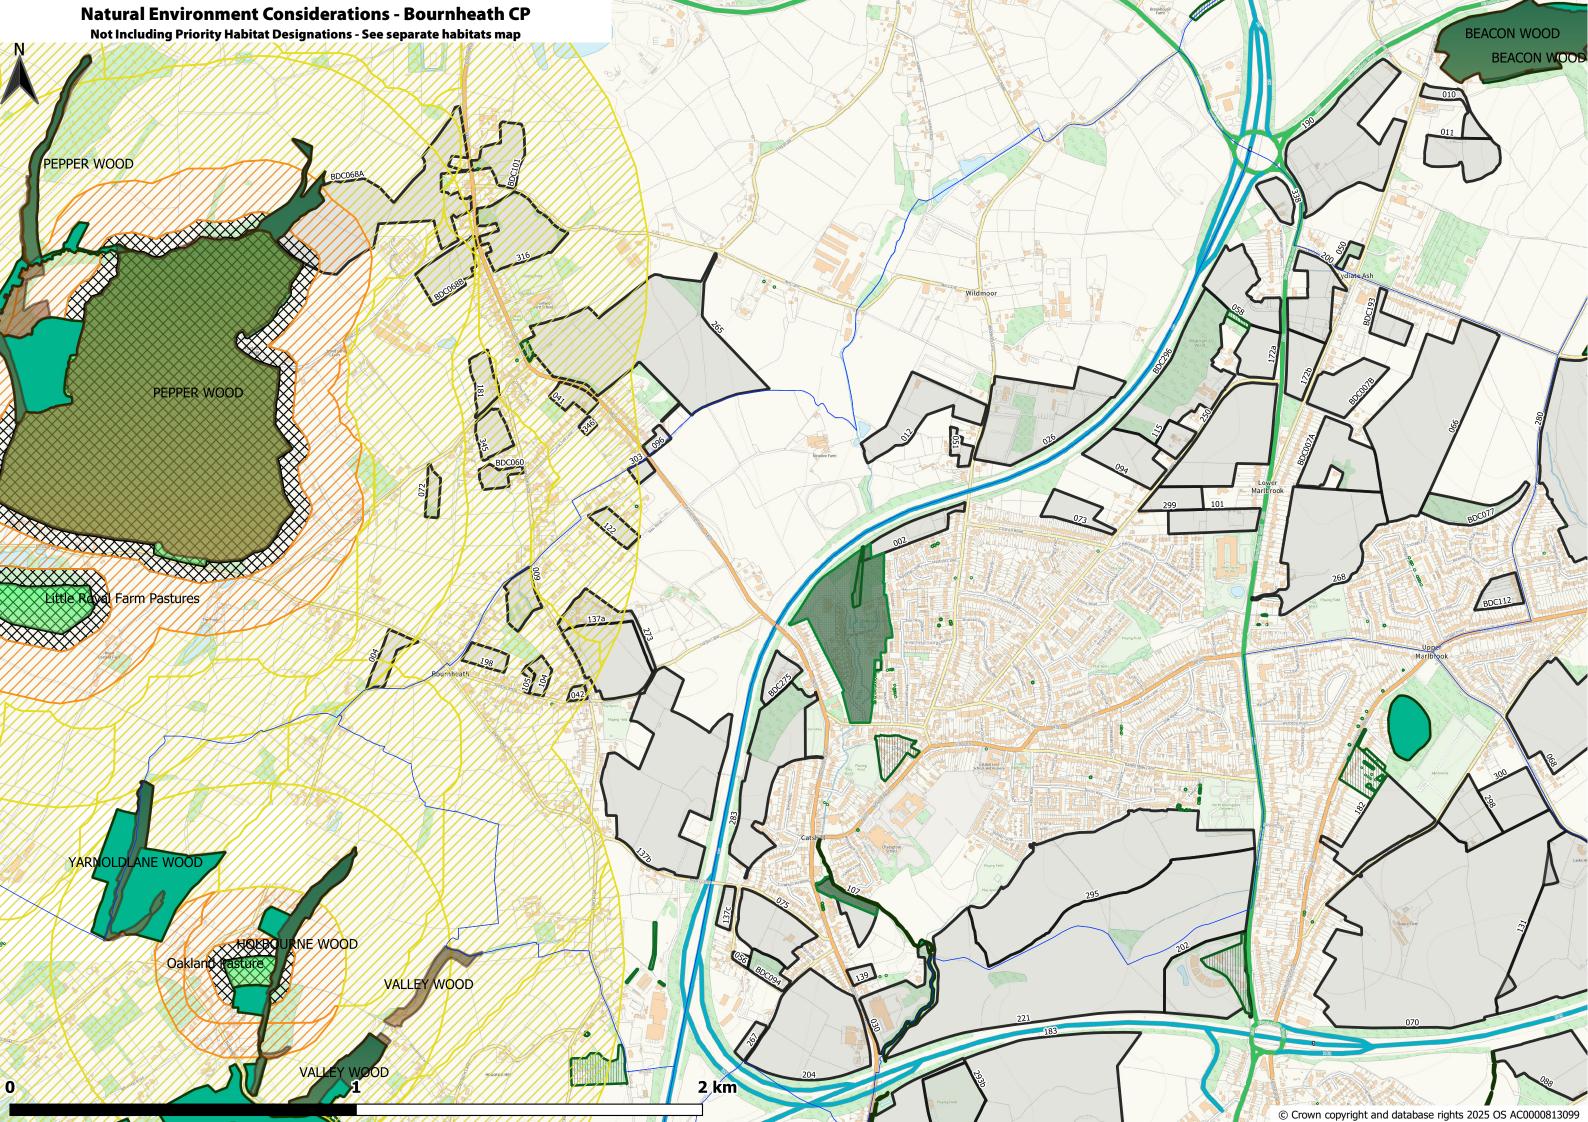

#### **Natural Environment**

- Bromsgrove Country Parks
- Ancient Woodland (2019) clipped
- Local Wildlife Sites (2018) clipped
- Local Geological Sites (2014) clipped
- SSSI clipped to BDC plus 1km