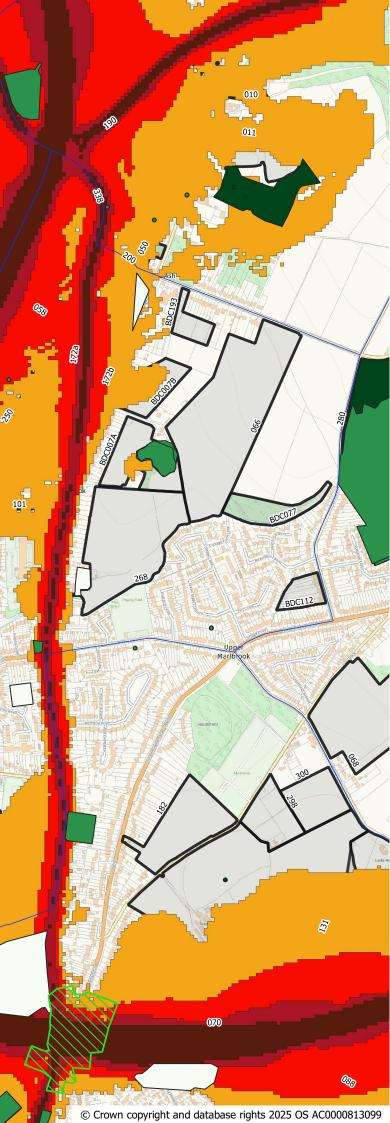

## Flooding

- Flood Zone 3 (FEB 24) BDC+1KM
- Flood Zone 2 (FEB 24) BDC+1KM

6

•

Content F

0

BDC068A

E