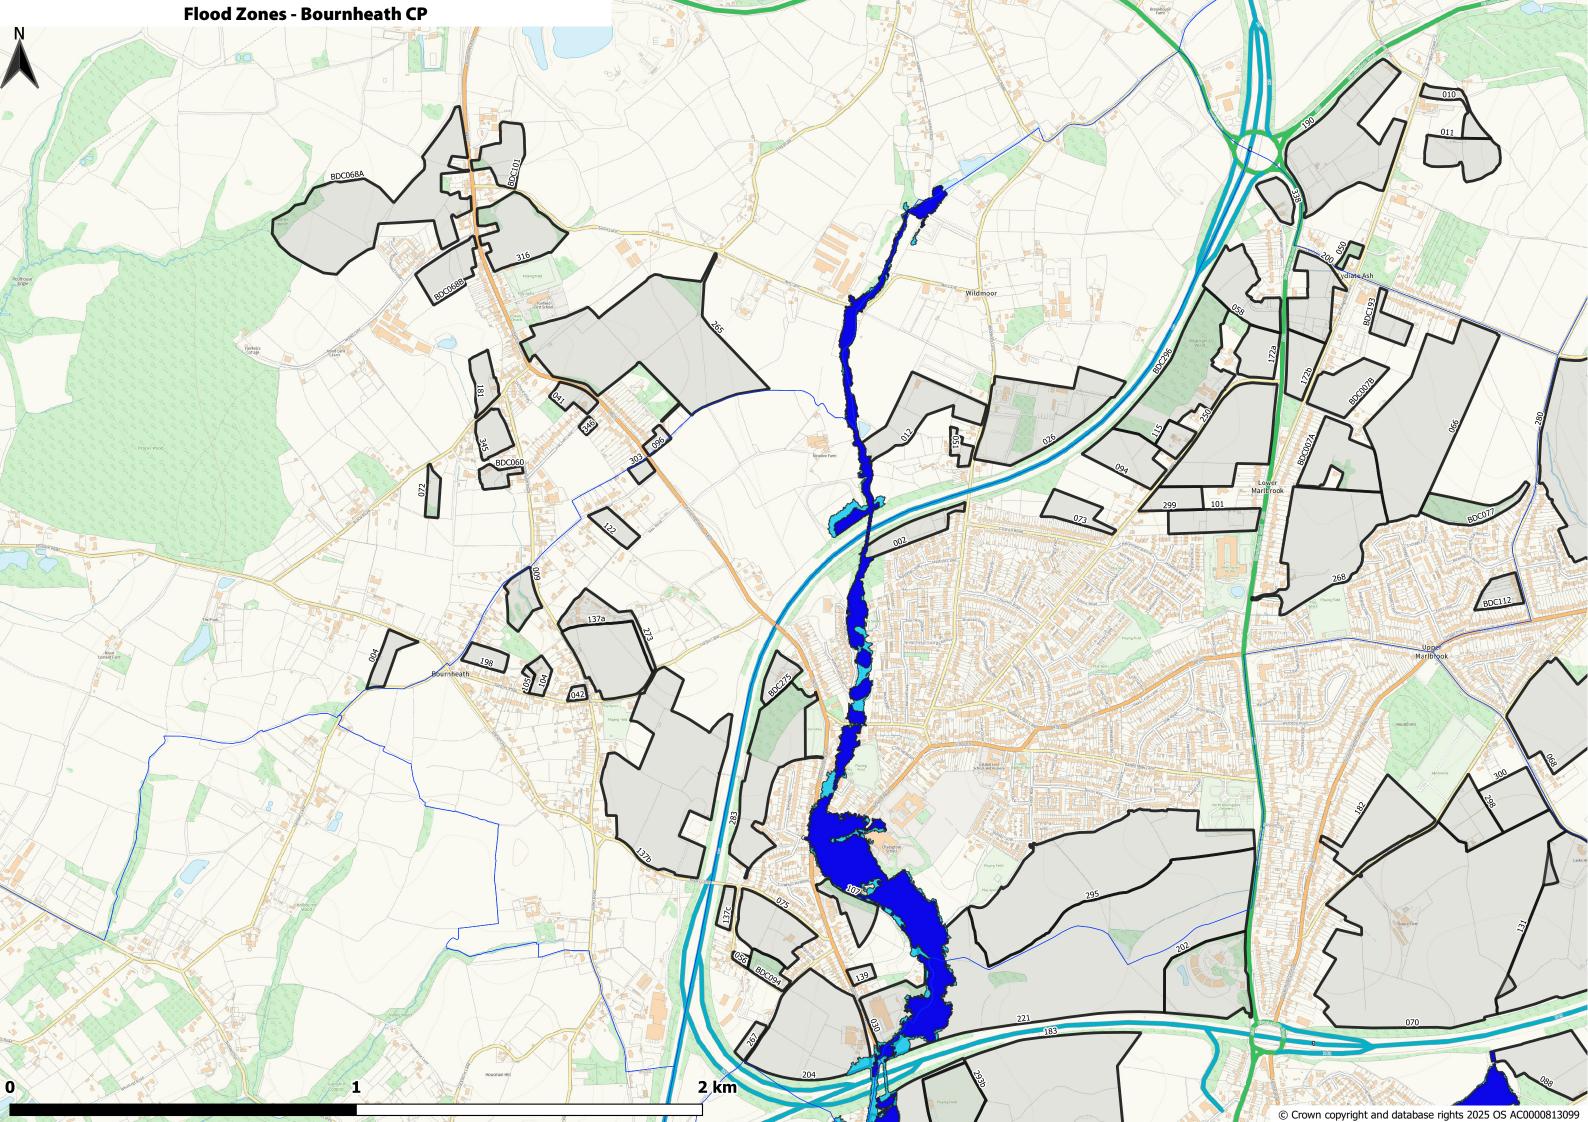

## Flooding

- Flood Zone 3 (FEB 24) BDC+1KM
- Flood Zone 2 (FEB 24) BDC+1KM

6

•

Content F

0

BDC068A

E