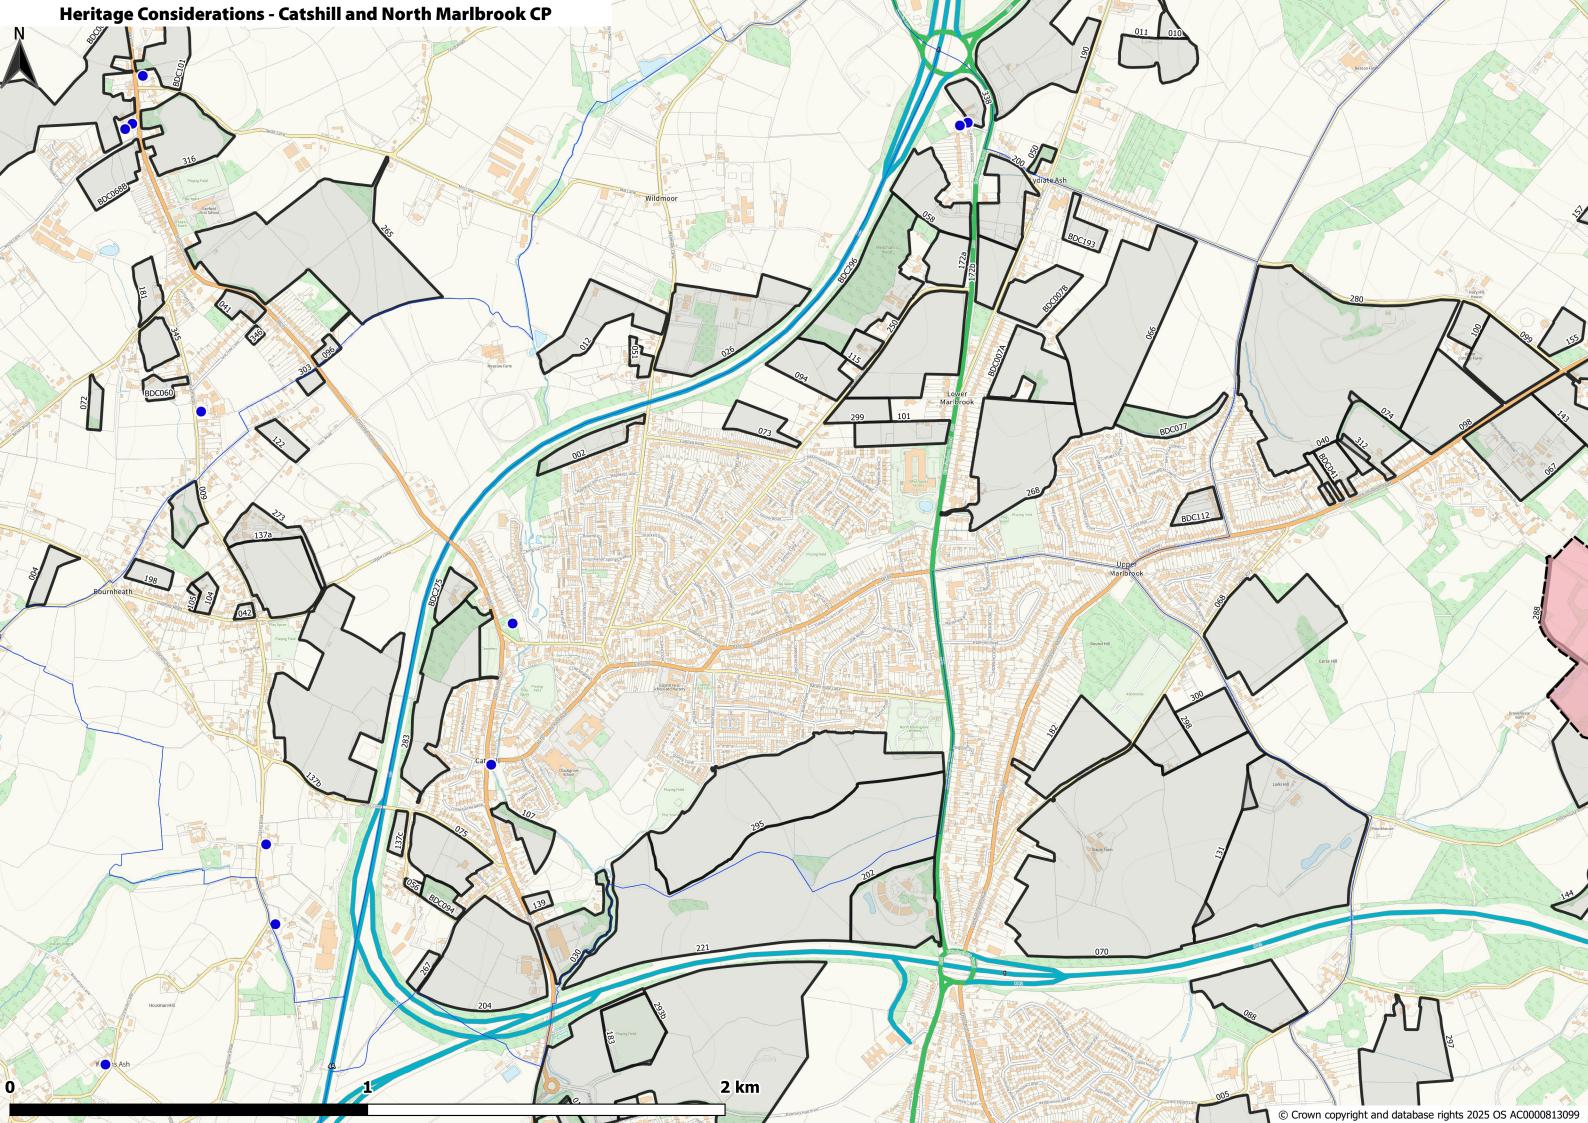

| <ul> <li>□ Bromsgrove Council Boundary</li> <li>□ BDC Parishes</li> <li>□ All Assessed Sites</li> <li>Considerations</li> </ul>                                                                                                                   |                                                                                                                                                                                                                                                          |
|---------------------------------------------------------------------------------------------------------------------------------------------------------------------------------------------------------------------------------------------------|----------------------------------------------------------------------------------------------------------------------------------------------------------------------------------------------------------------------------------------------------------|
| Historic Environment  Listed Buildings (points) BDC 2024  Conservation Areas 2019  Neighbouring CAs Bromsgrove Scheduled Monuments Oct 2019  SchedMon within 1km of BDC 2023                                                                      | Natural Environment  Bromsgrove Country Parks  Ancient Woodland (2019) clipped  Local Wildlife Sites (2018) clipped  Local Geological Sites (2014) clipped  SSSI clipped to BDC plus 1km                                                                 |
| Bromsgrove Registered Parks and Gardens  Grade I RPG  Grade II* RPG  Air Quality, Contamination & Noise  AQMA 2019 clipped to BDC plus 1km  Potentially Contaminated Land [8613]  0 - 30 [6791]  30 - 180 [381]  180 - 280 [591]  280 - 410 [695] | SSSI IRZ Apr24 BDC+1km (For Resi)  ✓ Residential development of 100 units or more.  ✓ All planning applications (except householder)  ✓ ALL PLANNING APPLICATIONS - EXCEPT HOUSEHOLDER APPLICATIONS.  ✓ ALL PLANNING APPLICATIONS  TPOs  ☐ T ☐ G ☐ G ☐ A |
| ■ 410 - 1040 [155]  2020 Road Noise LAeq16h England Round 3  >=75.0  70.0-74.9  65.0-69.9  60.0-64.9                                                                                                                                              | Flooding Flood Zone 3 (FEB 24) BDC+1KM Flood Zone 2 (FEB 24) BDC+1KM                                                                                                                                                                                     |