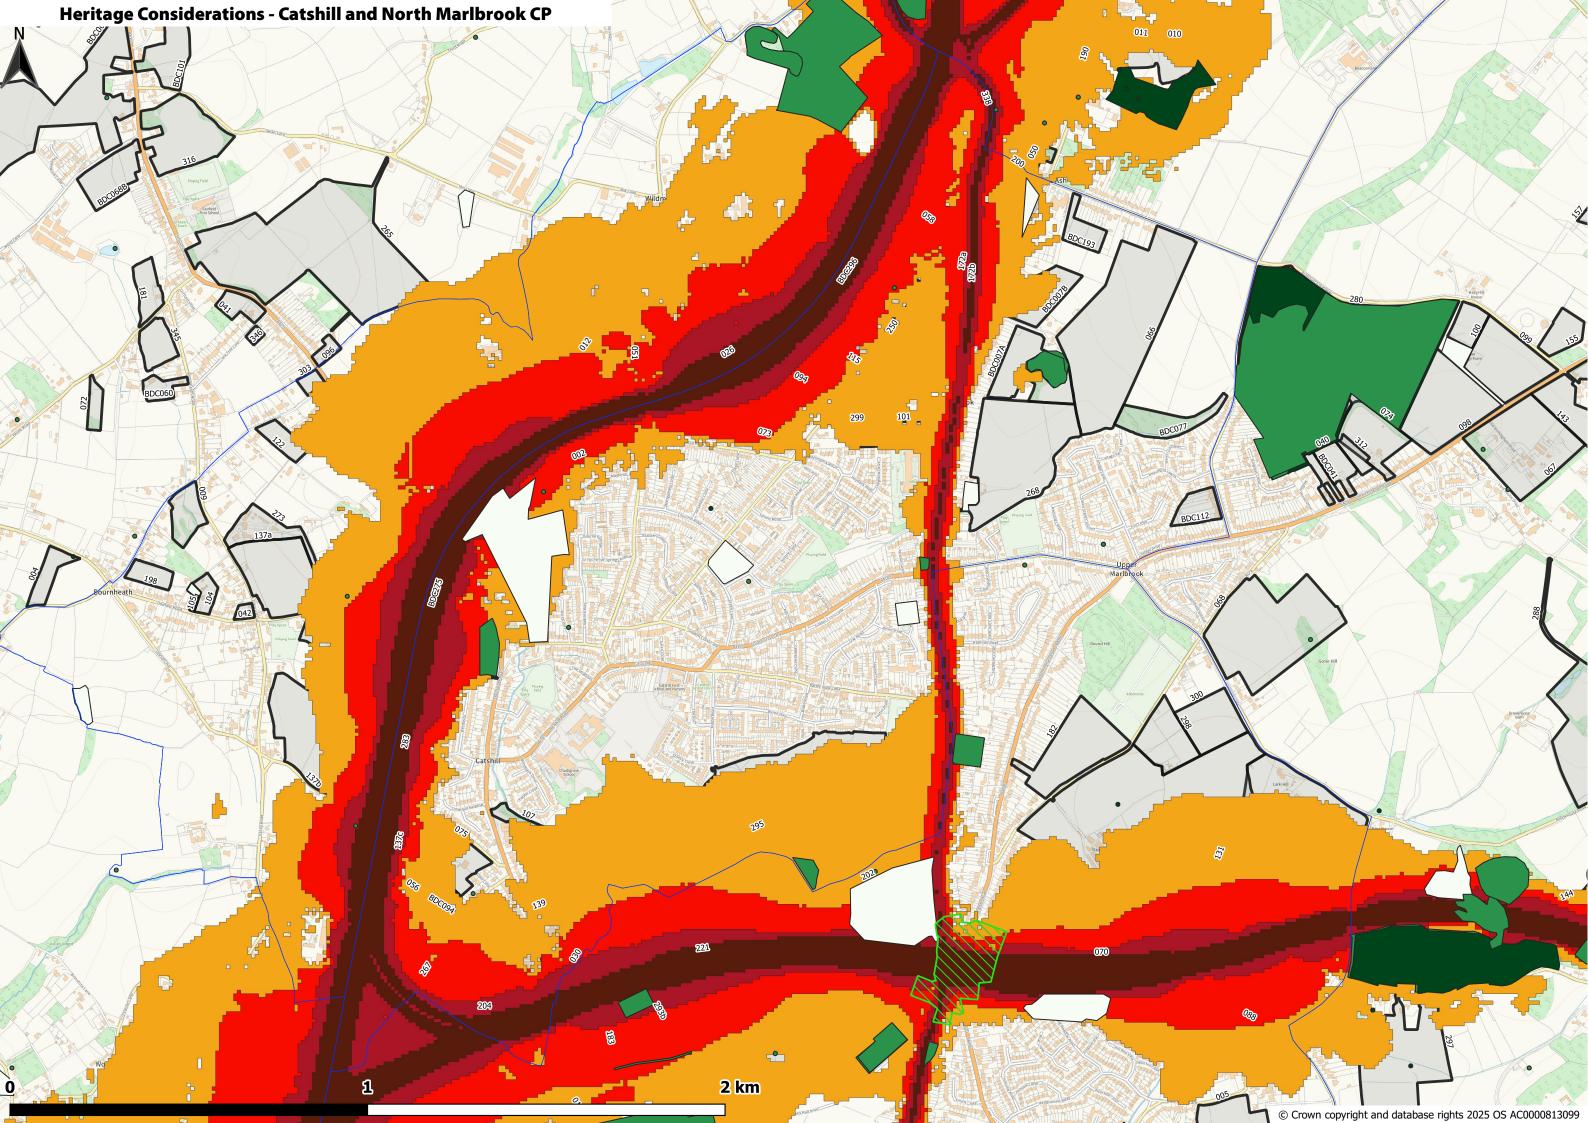

| <ul> <li>□ Bromsgrove Council Boundary</li> <li>□ BDC Parishes</li> <li>□ All Assessed Sites</li> <li>Considerations</li> </ul>                                                                                                                   |                                                                                                                                                                                                                                                          |
|---------------------------------------------------------------------------------------------------------------------------------------------------------------------------------------------------------------------------------------------------|----------------------------------------------------------------------------------------------------------------------------------------------------------------------------------------------------------------------------------------------------------|
| Historic Environment  Listed Buildings (points) BDC 2024  Conservation Areas 2019  Neighbouring CAs Bromsgrove Scheduled Monuments Oct 2019  SchedMon within 1km of BDC 2023                                                                      | Natural Environment  Bromsgrove Country Parks  Ancient Woodland (2019) clipped  Local Wildlife Sites (2018) clipped  Local Geological Sites (2014) clipped  SSSI clipped to BDC plus 1km                                                                 |
| Bromsgrove Registered Parks and Gardens  Grade I RPG  Grade II* RPG  Air Quality, Contamination & Noise  AQMA 2019 clipped to BDC plus 1km  Potentially Contaminated Land [8613]  0 - 30 [6791]  30 - 180 [381]  180 - 280 [591]  280 - 410 [695] | SSSI IRZ Apr24 BDC+1km (For Resi)  ✓ Residential development of 100 units or more.  ✓ All planning applications (except householder)  ✓ ALL PLANNING APPLICATIONS - EXCEPT HOUSEHOLDER APPLICATIONS.  ✓ ALL PLANNING APPLICATIONS  TPOs  ☐ T ☐ G ☐ G ☐ A |
| ■ 410 - 1040 [155]  2020 Road Noise LAeq16h England Round 3  >=75.0  70.0-74.9  65.0-69.9  60.0-64.9                                                                                                                                              | Flooding Flood Zone 3 (FEB 24) BDC+1KM Flood Zone 2 (FEB 24) BDC+1KM                                                                                                                                                                                     |