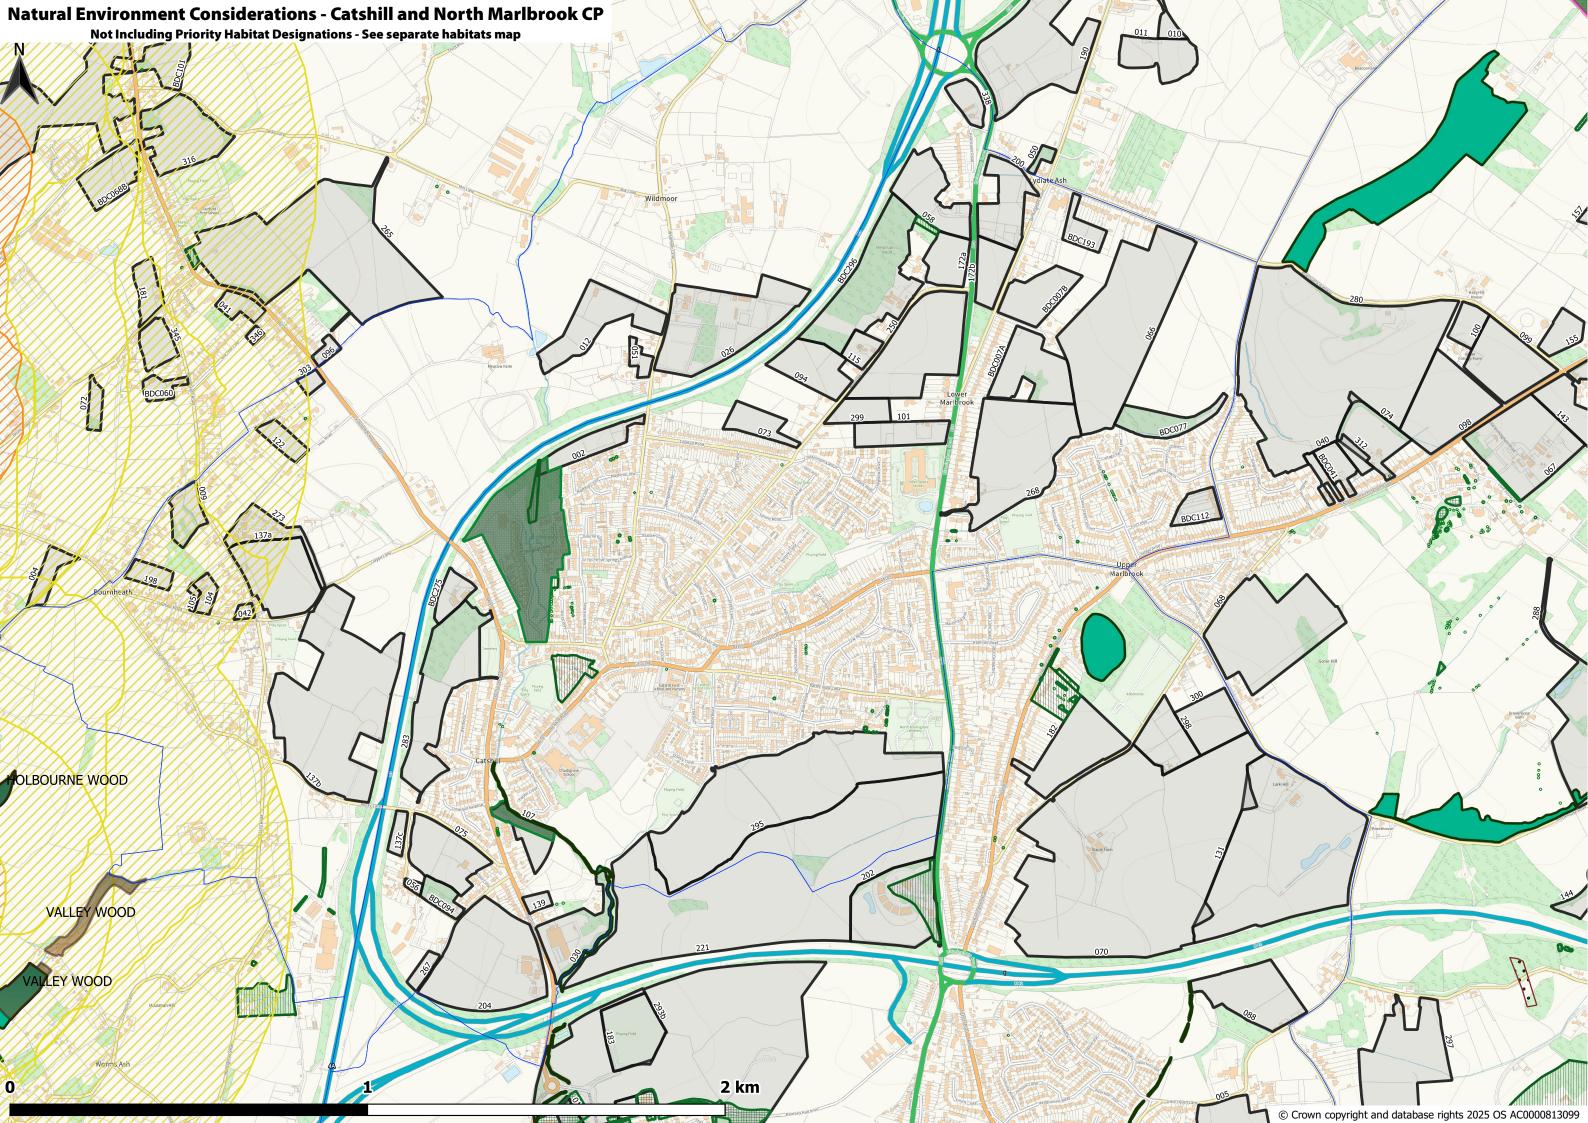

| <ul> <li>□ Bromsgrove Council Boundary</li> <li>□ BDC Parishes</li> <li>□ All Assessed Sites</li> <li>Considerations</li> </ul>                                                                                                                   |                                                                                                                                                                                                                                                          |
|---------------------------------------------------------------------------------------------------------------------------------------------------------------------------------------------------------------------------------------------------|----------------------------------------------------------------------------------------------------------------------------------------------------------------------------------------------------------------------------------------------------------|
| Historic Environment  Listed Buildings (points) BDC 2024  Conservation Areas 2019  Neighbouring CAs Bromsgrove Scheduled Monuments Oct 2019  SchedMon within 1km of BDC 2023                                                                      | Natural Environment  Bromsgrove Country Parks  Ancient Woodland (2019) clipped  Local Wildlife Sites (2018) clipped  Local Geological Sites (2014) clipped  SSSI clipped to BDC plus 1km                                                                 |
| Bromsgrove Registered Parks and Gardens  Grade I RPG  Grade II* RPG  Air Quality, Contamination & Noise  AQMA 2019 clipped to BDC plus 1km  Potentially Contaminated Land [8613]  0 - 30 [6791]  30 - 180 [381]  180 - 280 [591]  280 - 410 [695] | SSSI IRZ Apr24 BDC+1km (For Resi)  ✓ Residential development of 100 units or more.  ✓ All planning applications (except householder)  ✓ ALL PLANNING APPLICATIONS - EXCEPT HOUSEHOLDER APPLICATIONS.  ✓ ALL PLANNING APPLICATIONS  TPOs  ☐ T ☐ G ☐ G ☐ A |
| ■ 410 - 1040 [155]  2020 Road Noise LAeq16h England Round 3  >=75.0  70.0-74.9  65.0-69.9  60.0-64.9                                                                                                                                              | Flooding Flood Zone 3 (FEB 24) BDC+1KM Flood Zone 2 (FEB 24) BDC+1KM                                                                                                                                                                                     |