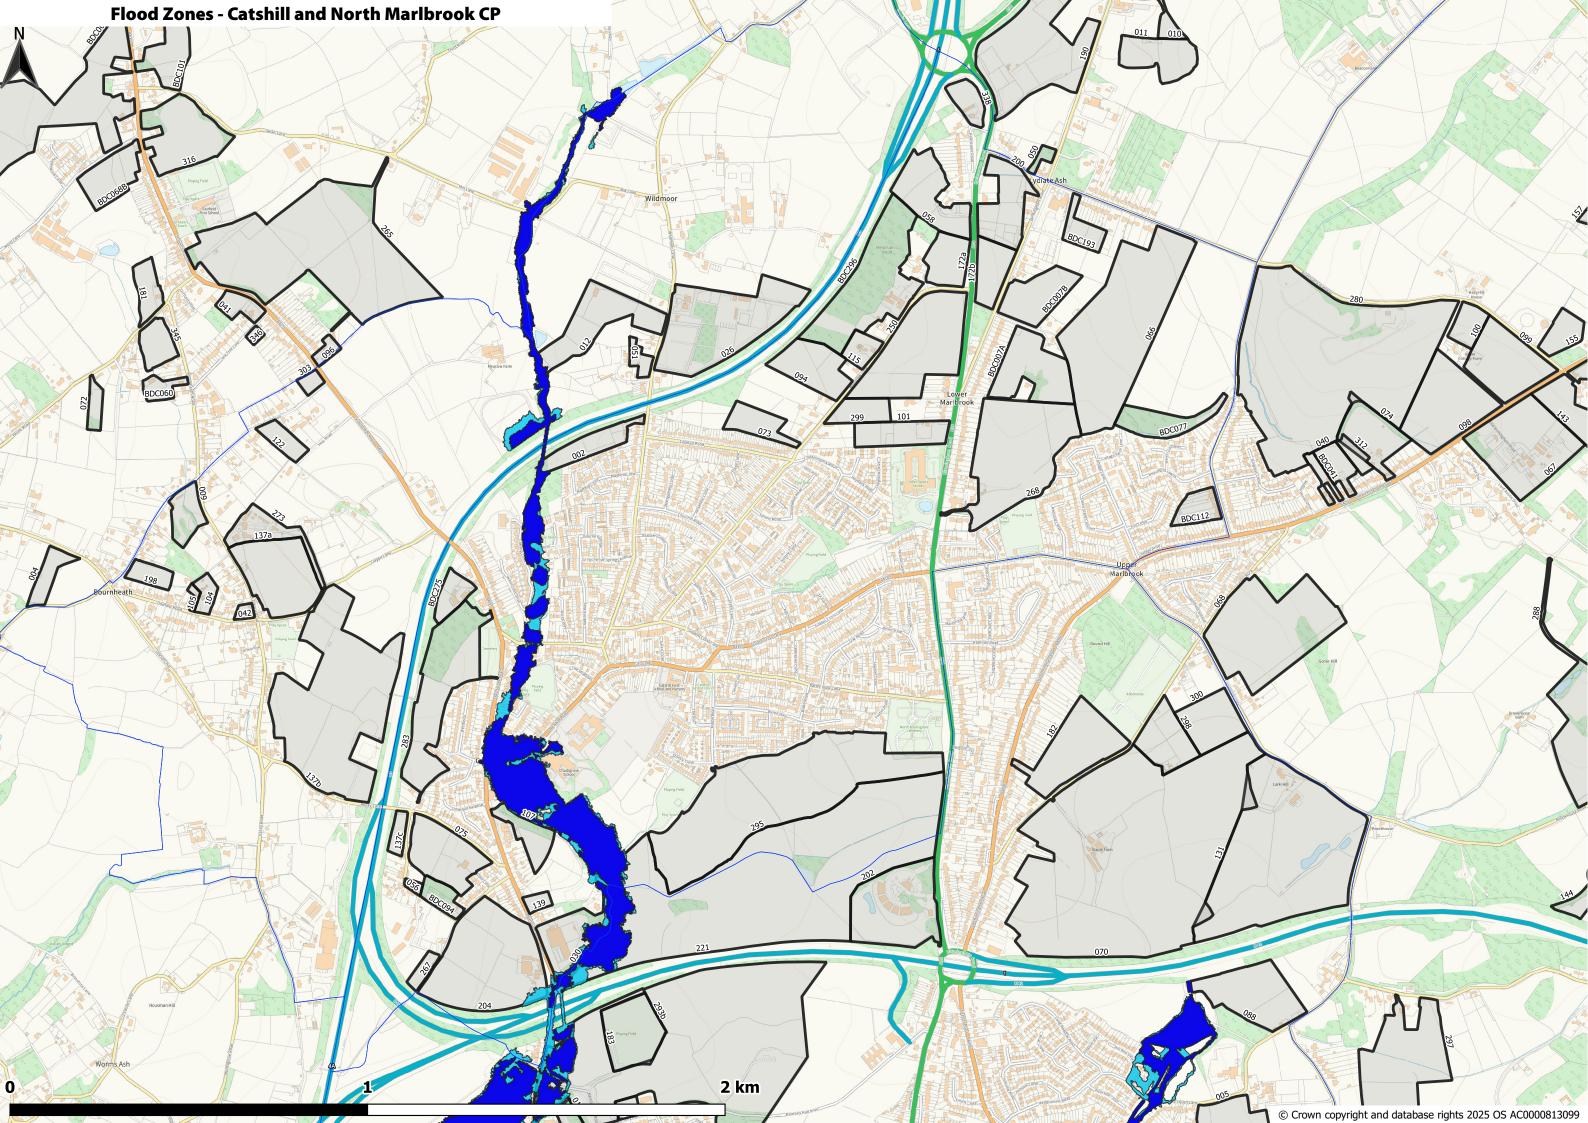

| <ul> <li>□ Bromsgrove Council Boundary</li> <li>□ BDC Parishes</li> <li>□ All Assessed Sites</li> <li>Considerations</li> </ul>                                                                                                                   |                                                                                                                                                                                                                                                          |
|---------------------------------------------------------------------------------------------------------------------------------------------------------------------------------------------------------------------------------------------------|----------------------------------------------------------------------------------------------------------------------------------------------------------------------------------------------------------------------------------------------------------|
| Historic Environment  Listed Buildings (points) BDC 2024  Conservation Areas 2019  Neighbouring CAs Bromsgrove Scheduled Monuments Oct 2019  SchedMon within 1km of BDC 2023                                                                      | Natural Environment  Bromsgrove Country Parks  Ancient Woodland (2019) clipped  Local Wildlife Sites (2018) clipped  Local Geological Sites (2014) clipped  SSSI clipped to BDC plus 1km                                                                 |
| Bromsgrove Registered Parks and Gardens  Grade I RPG  Grade II* RPG  Air Quality, Contamination & Noise  AQMA 2019 clipped to BDC plus 1km  Potentially Contaminated Land [8613]  0 - 30 [6791]  30 - 180 [381]  180 - 280 [591]  280 - 410 [695] | SSSI IRZ Apr24 BDC+1km (For Resi)  ✓ Residential development of 100 units or more.  ✓ All planning applications (except householder)  ✓ ALL PLANNING APPLICATIONS - EXCEPT HOUSEHOLDER APPLICATIONS.  ✓ ALL PLANNING APPLICATIONS  TPOs  ☐ T ☐ G ☐ G ☐ A |
| ■ 410 - 1040 [155]  2020 Road Noise LAeq16h England Round 3  >=75.0  70.0-74.9  65.0-69.9  60.0-64.9                                                                                                                                              | Flooding Flood Zone 3 (FEB 24) BDC+1KM Flood Zone 2 (FEB 24) BDC+1KM                                                                                                                                                                                     |