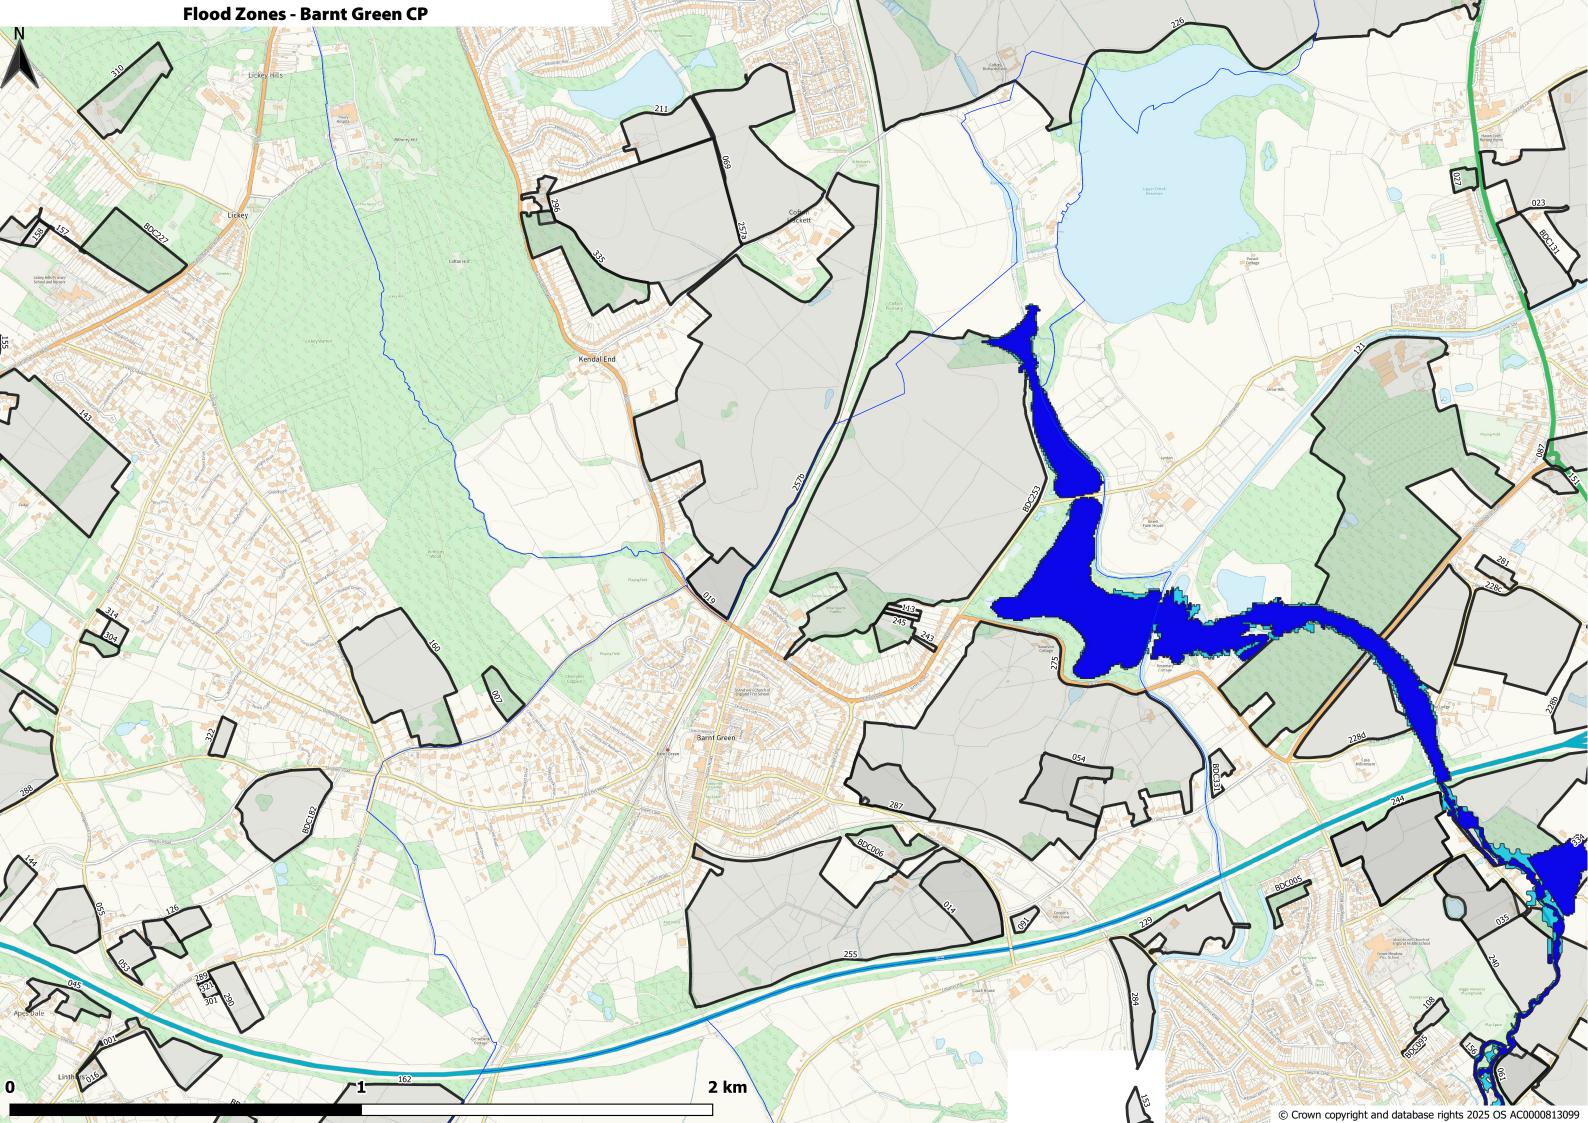

| <ul> <li>□ Bromsgrove Council Boundary</li> <li>□ BDC Parishes</li> <li>□ All Assessed Sites</li> <li>Considerations</li> </ul>                                                                                                                   |                                                                                                                                                                                                                                                          |
|---------------------------------------------------------------------------------------------------------------------------------------------------------------------------------------------------------------------------------------------------|----------------------------------------------------------------------------------------------------------------------------------------------------------------------------------------------------------------------------------------------------------|
| Historic Environment  Listed Buildings (points) BDC 2024  Conservation Areas 2019  Neighbouring CAs Bromsgrove Scheduled Monuments Oct 2019  SchedMon within 1km of BDC 2023                                                                      | Natural Environment  Bromsgrove Country Parks  Ancient Woodland (2019) clipped  Local Wildlife Sites (2018) clipped  Local Geological Sites (2014) clipped  SSSI clipped to BDC plus 1km                                                                 |
| Bromsgrove Registered Parks and Gardens  Grade I RPG  Grade II* RPG  Air Quality, Contamination & Noise  AQMA 2019 clipped to BDC plus 1km  Potentially Contaminated Land [8613]  0 - 30 [6791]  30 - 180 [381]  180 - 280 [591]  280 - 410 [695] | SSSI IRZ Apr24 BDC+1km (For Resi)  ✓ Residential development of 100 units or more.  ✓ All planning applications (except householder)  ✓ ALL PLANNING APPLICATIONS - EXCEPT HOUSEHOLDER APPLICATIONS.  ✓ ALL PLANNING APPLICATIONS  TPOs  ☐ T ☐ G ☐ G ☐ A |
| ■ 410 - 1040 [155]  2020 Road Noise LAeq16h England Round 3  >=75.0  70.0-74.9  65.0-69.9  60.0-64.9                                                                                                                                              | Flooding Flood Zone 3 (FEB 24) BDC+1KM Flood Zone 2 (FEB 24) BDC+1KM                                                                                                                                                                                     |