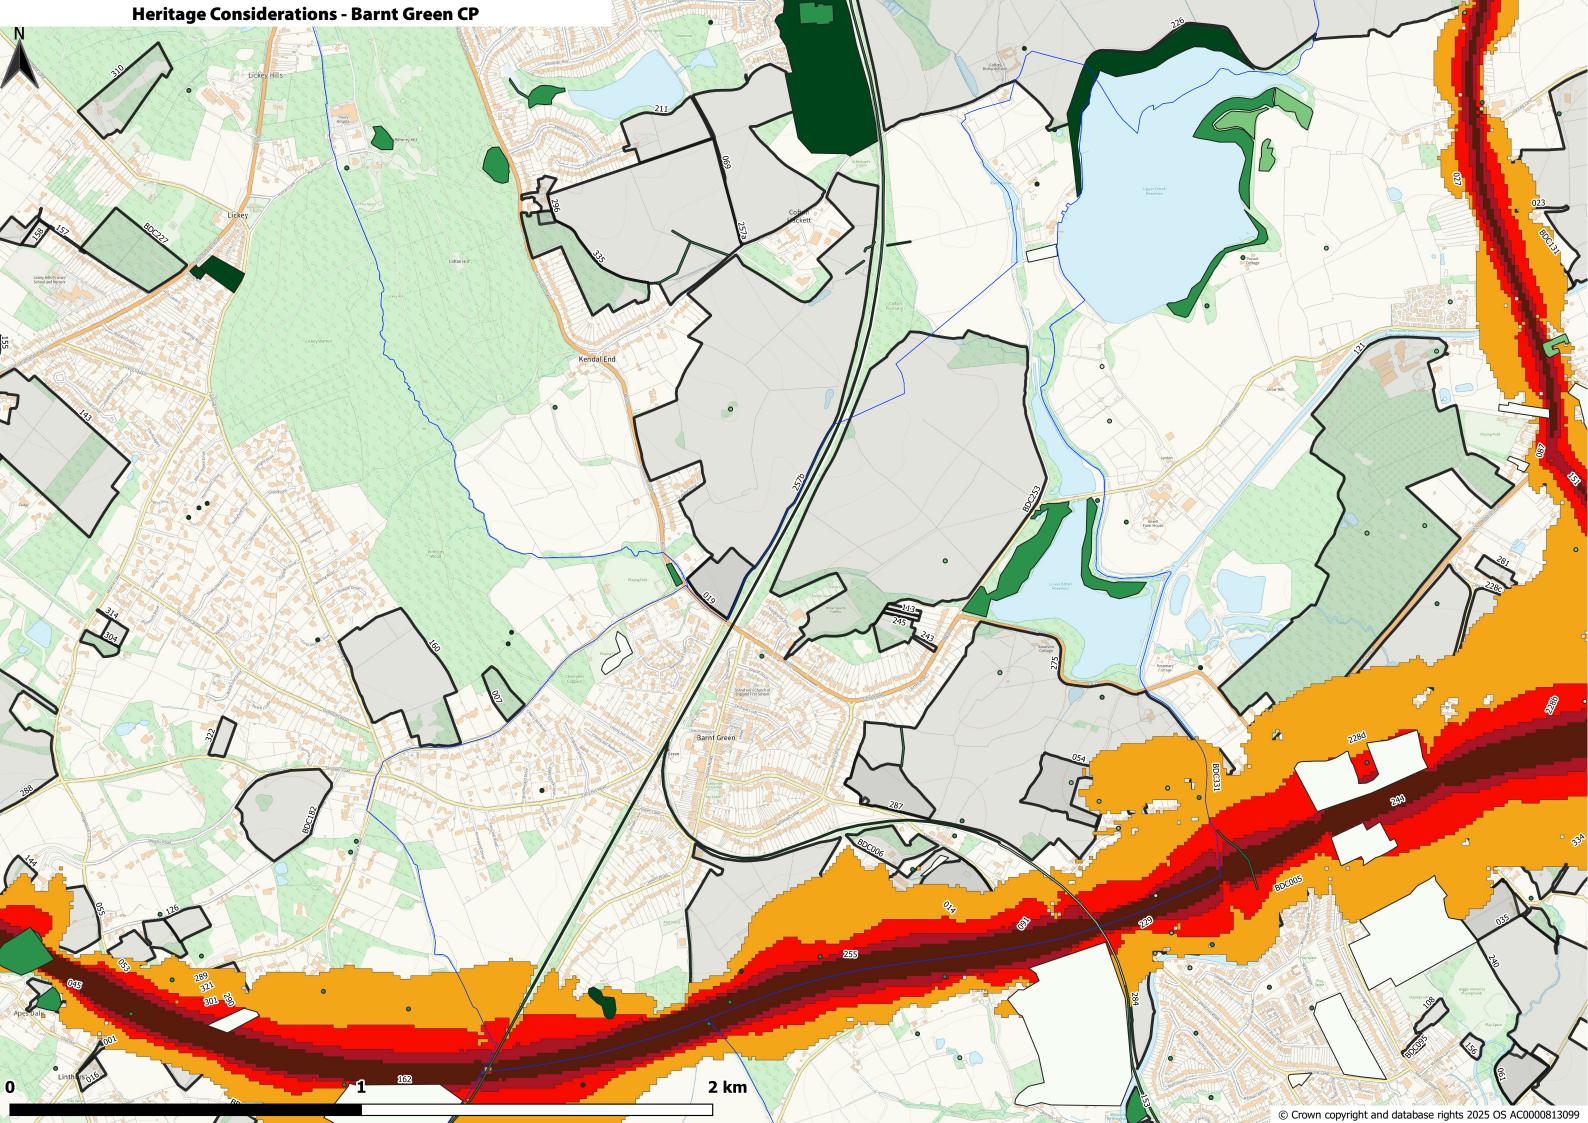

| <ul> <li>□ Bromsgrove Council Boundary</li> <li>□ BDC Parishes</li> <li>□ All Assessed Sites</li> <li>Considerations</li> </ul>                                                                                                                   |                                                                                                                                                                                                                                                          |
|---------------------------------------------------------------------------------------------------------------------------------------------------------------------------------------------------------------------------------------------------|----------------------------------------------------------------------------------------------------------------------------------------------------------------------------------------------------------------------------------------------------------|
| Historic Environment  Listed Buildings (points) BDC 2024  Conservation Areas 2019  Neighbouring CAs Bromsgrove Scheduled Monuments Oct 2019  SchedMon within 1km of BDC 2023                                                                      | Natural Environment  Bromsgrove Country Parks  Ancient Woodland (2019) clipped  Local Wildlife Sites (2018) clipped  Local Geological Sites (2014) clipped  SSSI clipped to BDC plus 1km                                                                 |
| Bromsgrove Registered Parks and Gardens  Grade I RPG  Grade II* RPG  Air Quality, Contamination & Noise  AQMA 2019 clipped to BDC plus 1km  Potentially Contaminated Land [8613]  0 - 30 [6791]  30 - 180 [381]  180 - 280 [591]  280 - 410 [695] | SSSI IRZ Apr24 BDC+1km (For Resi)  ✓ Residential development of 100 units or more.  ✓ All planning applications (except householder)  ✓ ALL PLANNING APPLICATIONS - EXCEPT HOUSEHOLDER APPLICATIONS.  ✓ ALL PLANNING APPLICATIONS  TPOs  ☐ T ☐ G ☐ G ☐ A |
| ■ 410 - 1040 [155]  2020 Road Noise LAeq16h England Round 3  >=75.0  70.0-74.9  65.0-69.9  60.0-64.9                                                                                                                                              | Flooding Flood Zone 3 (FEB 24) BDC+1KM Flood Zone 2 (FEB 24) BDC+1KM                                                                                                                                                                                     |