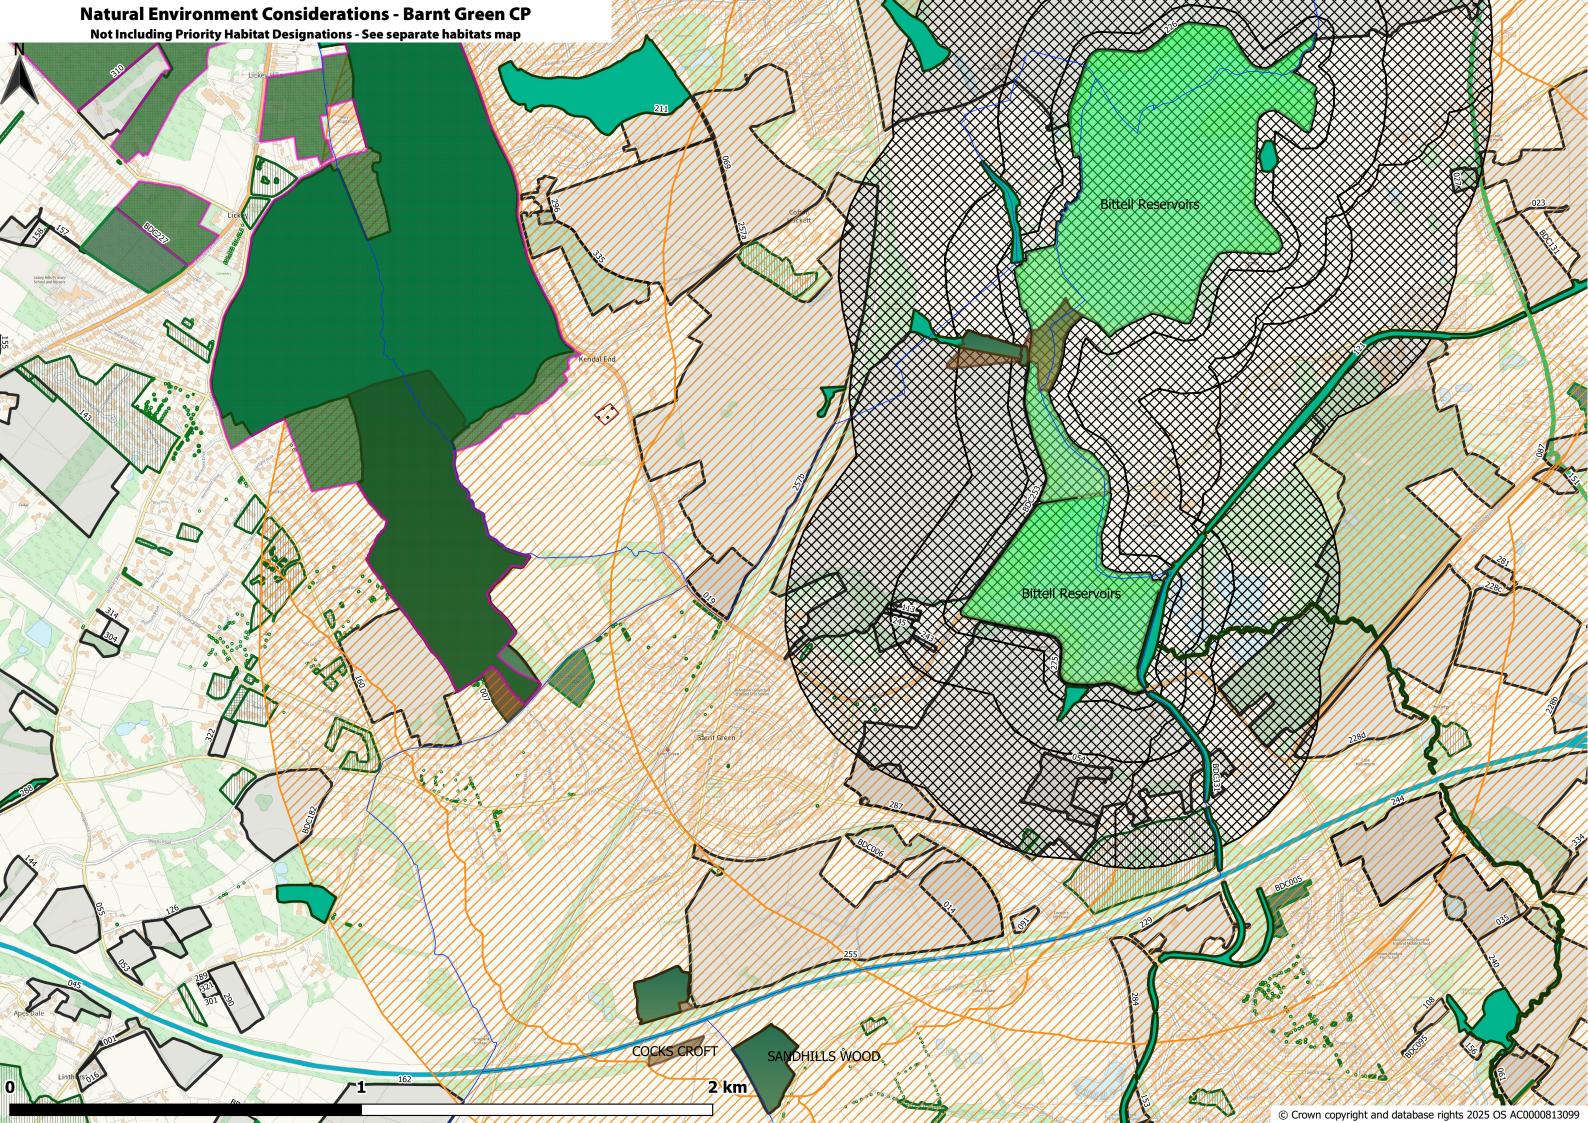

| <ul> <li>□ Bromsgrove Council Boundary</li> <li>□ BDC Parishes</li> <li>□ All Assessed Sites</li> <li>Considerations</li> </ul>                                                                                                                   |                                                                                                                                                                                                                                                          |
|---------------------------------------------------------------------------------------------------------------------------------------------------------------------------------------------------------------------------------------------------|----------------------------------------------------------------------------------------------------------------------------------------------------------------------------------------------------------------------------------------------------------|
| Historic Environment  Listed Buildings (points) BDC 2024  Conservation Areas 2019  Neighbouring CAs Bromsgrove Scheduled Monuments Oct 2019  SchedMon within 1km of BDC 2023                                                                      | Natural Environment  Bromsgrove Country Parks  Ancient Woodland (2019) clipped  Local Wildlife Sites (2018) clipped  Local Geological Sites (2014) clipped  SSSI clipped to BDC plus 1km                                                                 |
| Bromsgrove Registered Parks and Gardens  Grade I RPG  Grade II* RPG  Air Quality, Contamination & Noise  AQMA 2019 clipped to BDC plus 1km  Potentially Contaminated Land [8613]  0 - 30 [6791]  30 - 180 [381]  180 - 280 [591]  280 - 410 [695] | SSSI IRZ Apr24 BDC+1km (For Resi)  ✓ Residential development of 100 units or more.  ✓ All planning applications (except householder)  ✓ ALL PLANNING APPLICATIONS - EXCEPT HOUSEHOLDER APPLICATIONS.  ✓ ALL PLANNING APPLICATIONS  TPOs  ☐ T ☐ G ☐ G ☐ A |
| ■ 410 - 1040 [155]  2020 Road Noise LAeq16h England Round 3  >=75.0  70.0-74.9  65.0-69.9  60.0-64.9                                                                                                                                              | Flooding Flood Zone 3 (FEB 24) BDC+1KM Flood Zone 2 (FEB 24) BDC+1KM                                                                                                                                                                                     |