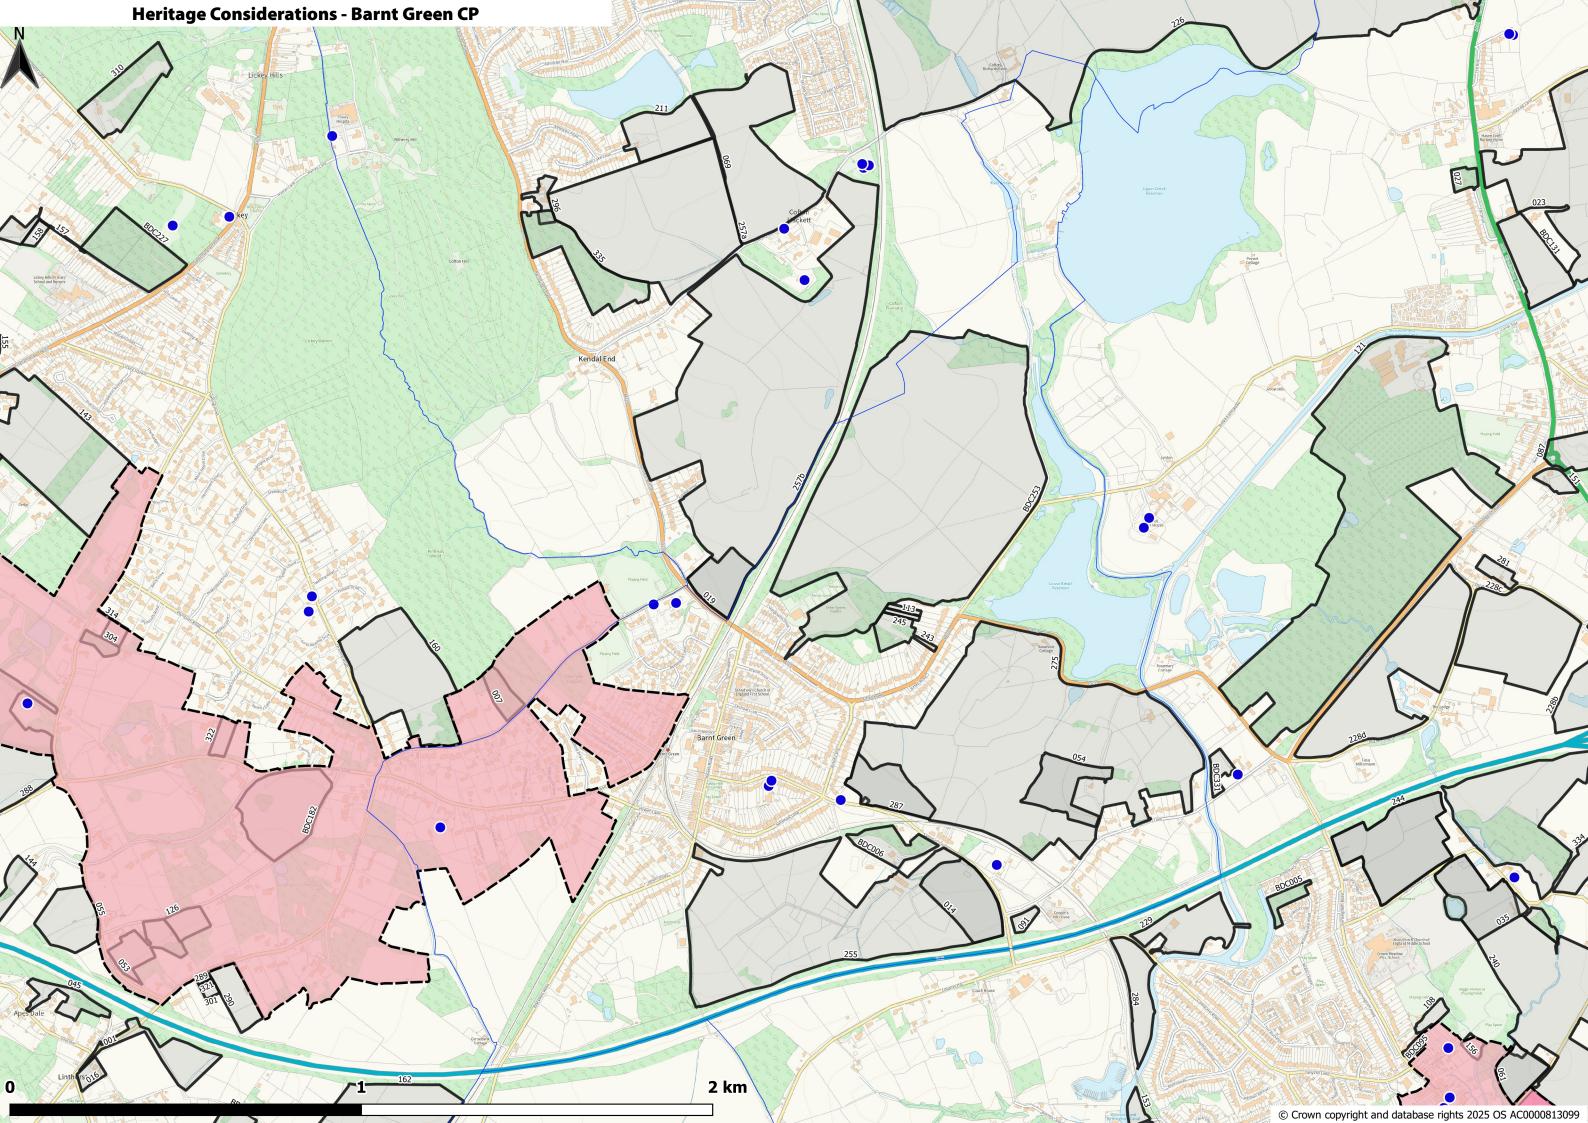

| <ul> <li>□ Bromsgrove Council Boundary</li> <li>□ BDC Parishes</li> <li>□ All Assessed Sites</li> <li>Considerations</li> </ul>                                                                                                                   |                                                                                                                                                                                                                                                          |
|---------------------------------------------------------------------------------------------------------------------------------------------------------------------------------------------------------------------------------------------------|----------------------------------------------------------------------------------------------------------------------------------------------------------------------------------------------------------------------------------------------------------|
| Historic Environment  Listed Buildings (points) BDC 2024  Conservation Areas 2019  Neighbouring CAs Bromsgrove Scheduled Monuments Oct 2019  SchedMon within 1km of BDC 2023                                                                      | Natural Environment  Bromsgrove Country Parks  Ancient Woodland (2019) clipped  Local Wildlife Sites (2018) clipped  Local Geological Sites (2014) clipped  SSSI clipped to BDC plus 1km                                                                 |
| Bromsgrove Registered Parks and Gardens  Grade I RPG  Grade II* RPG  Air Quality, Contamination & Noise  AQMA 2019 clipped to BDC plus 1km  Potentially Contaminated Land [8613]  0 - 30 [6791]  30 - 180 [381]  180 - 280 [591]  280 - 410 [695] | SSSI IRZ Apr24 BDC+1km (For Resi)  ✓ Residential development of 100 units or more.  ✓ All planning applications (except householder)  ✓ ALL PLANNING APPLICATIONS - EXCEPT HOUSEHOLDER APPLICATIONS.  ✓ ALL PLANNING APPLICATIONS  TPOs  ☐ T ☐ G ☐ G ☐ A |
| ■ 410 - 1040 [155]  2020 Road Noise LAeq16h England Round 3  >=75.0  70.0-74.9  65.0-69.9  60.0-64.9                                                                                                                                              | Flooding Flood Zone 3 (FEB 24) BDC+1KM Flood Zone 2 (FEB 24) BDC+1KM                                                                                                                                                                                     |