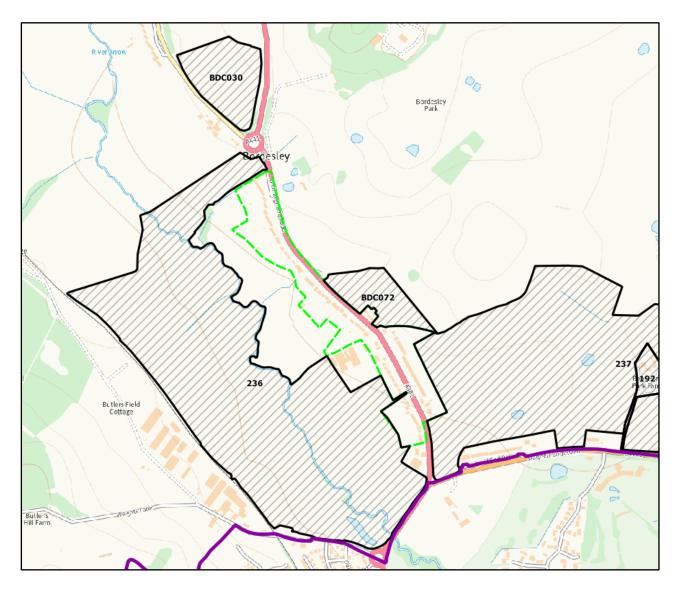

## **Appendix 20: Bordesley**

Bromsgrove District Local Plan: Site Assessments: Appendix 20 Bordesley (Feb 2025)

Bordesley: Summary of Initial Sift and Significant Constraints

| Initial Sift / Site No.          | 236 | 237 | BDC030 | BDC072 |
|----------------------------------|-----|-----|--------|--------|
| Site size                        |     |     |        |        |
| Proximity to existing settlement |     |     |        |        |
| Flood Risk                       |     |     |        |        |
| SSSI                             |     |     |        |        |
| Ancient Woodland                 |     |     |        |        |
| Country Park                     |     |     |        |        |
| SM / Registered Park & Garden    |     |     |        |        |
| Significant Constraints          |     |     |        |        |
| Priority Habitat                 |     |     |        |        |
| Noise                            |     |     |        |        |
| Green Belt Harm                  |     |     |        |        |
| Landscape Sensitivity            |     |     |        |        |

Bordesley: Sites discounted at Initial Sift/ Significant Constraints stage:

| Site No.                                    | Site Name                                                                           | Reason site discounted                                                              |  |  |
|---------------------------------------------|-------------------------------------------------------------------------------------|-------------------------------------------------------------------------------------|--|--|
| 236                                         | Land west of Birmingham Road, Bordesley                                             | Outside of or not adjacent to the existing Tier 4 Settlement Boundary, or could not |  |  |
|                                             |                                                                                     | be considered as infill development                                                 |  |  |
|                                             |                                                                                     | Assessed under 'Edge of Redditch sites'                                             |  |  |
| 237 Land east of Birmingham Road, Bordesley | Outside of or not adjacent to the existing Tier 4 Settlement Boundary, or could not |                                                                                     |  |  |
|                                             |                                                                                     | be considered as infill development                                                 |  |  |
|                                             |                                                                                     | Assessed under 'Edge of Redditch sites'                                             |  |  |
| BDC030                                      | Land off Redditch Road                                                              | Outside of or not adjacent to the existing Tier 4 Settlement Boundary, or could not |  |  |
|                                             |                                                                                     | be considered as infill development                                                 |  |  |
| BDC072                                      | Land east of Birmingham Road                                                        | Outside of or not adjacent to the existing Tier 4 Settlement Boundary, or could not |  |  |
|                                             |                                                                                     | be considered as infill development                                                 |  |  |
|                                             |                                                                                     | Assessed under 'Edge of Redditch sites'                                             |  |  |