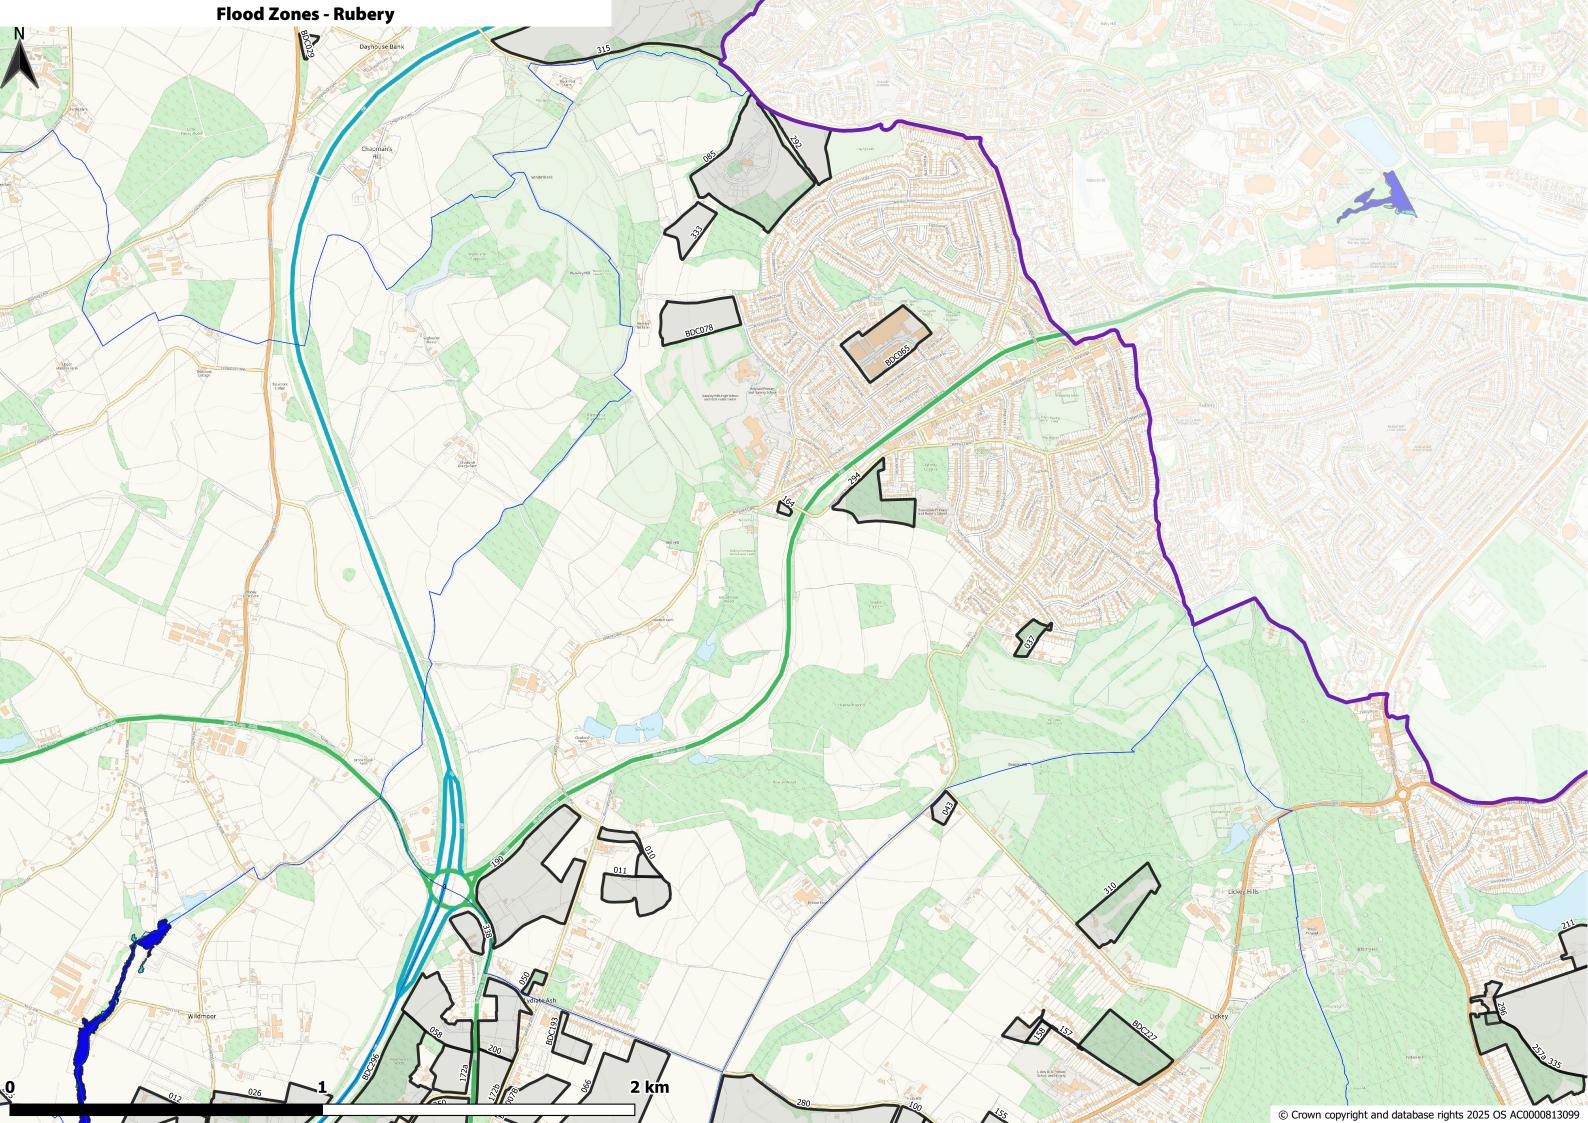

| <ul> <li>□ Bromsgrove Council Boundary</li> <li>□ BDC Parishes</li> <li>□ All Assessed Sites</li> <li>Considerations</li> </ul>                                                                                                                   |                                                                                                                                                                                                                                                          |
|---------------------------------------------------------------------------------------------------------------------------------------------------------------------------------------------------------------------------------------------------|----------------------------------------------------------------------------------------------------------------------------------------------------------------------------------------------------------------------------------------------------------|
| Historic Environment  Listed Buildings (points) BDC 2024  Conservation Areas 2019  Neighbouring CAs Bromsgrove Scheduled Monuments Oct 2019  SchedMon within 1km of BDC 2023                                                                      | Natural Environment  Bromsgrove Country Parks  Ancient Woodland (2019) clipped  Local Wildlife Sites (2018) clipped  Local Geological Sites (2014) clipped  SSSI clipped to BDC plus 1km                                                                 |
| Bromsgrove Registered Parks and Gardens  Grade I RPG  Grade II* RPG  Air Quality, Contamination & Noise  AQMA 2019 clipped to BDC plus 1km  Potentially Contaminated Land [8613]  0 - 30 [6791]  30 - 180 [381]  180 - 280 [591]  280 - 410 [695] | SSSI IRZ Apr24 BDC+1km (For Resi)  ✓ Residential development of 100 units or more.  ✓ All planning applications (except householder)  ✓ ALL PLANNING APPLICATIONS - EXCEPT HOUSEHOLDER APPLICATIONS.  ✓ ALL PLANNING APPLICATIONS  TPOs  ☐ T ☐ G ☐ G ☐ A |
| ■ 410 - 1040 [155]  2020 Road Noise LAeq16h England Round 3  >=75.0  70.0-74.9  65.0-69.9  60.0-64.9                                                                                                                                              | Flooding Flood Zone 3 (FEB 24) BDC+1KM Flood Zone 2 (FEB 24) BDC+1KM                                                                                                                                                                                     |