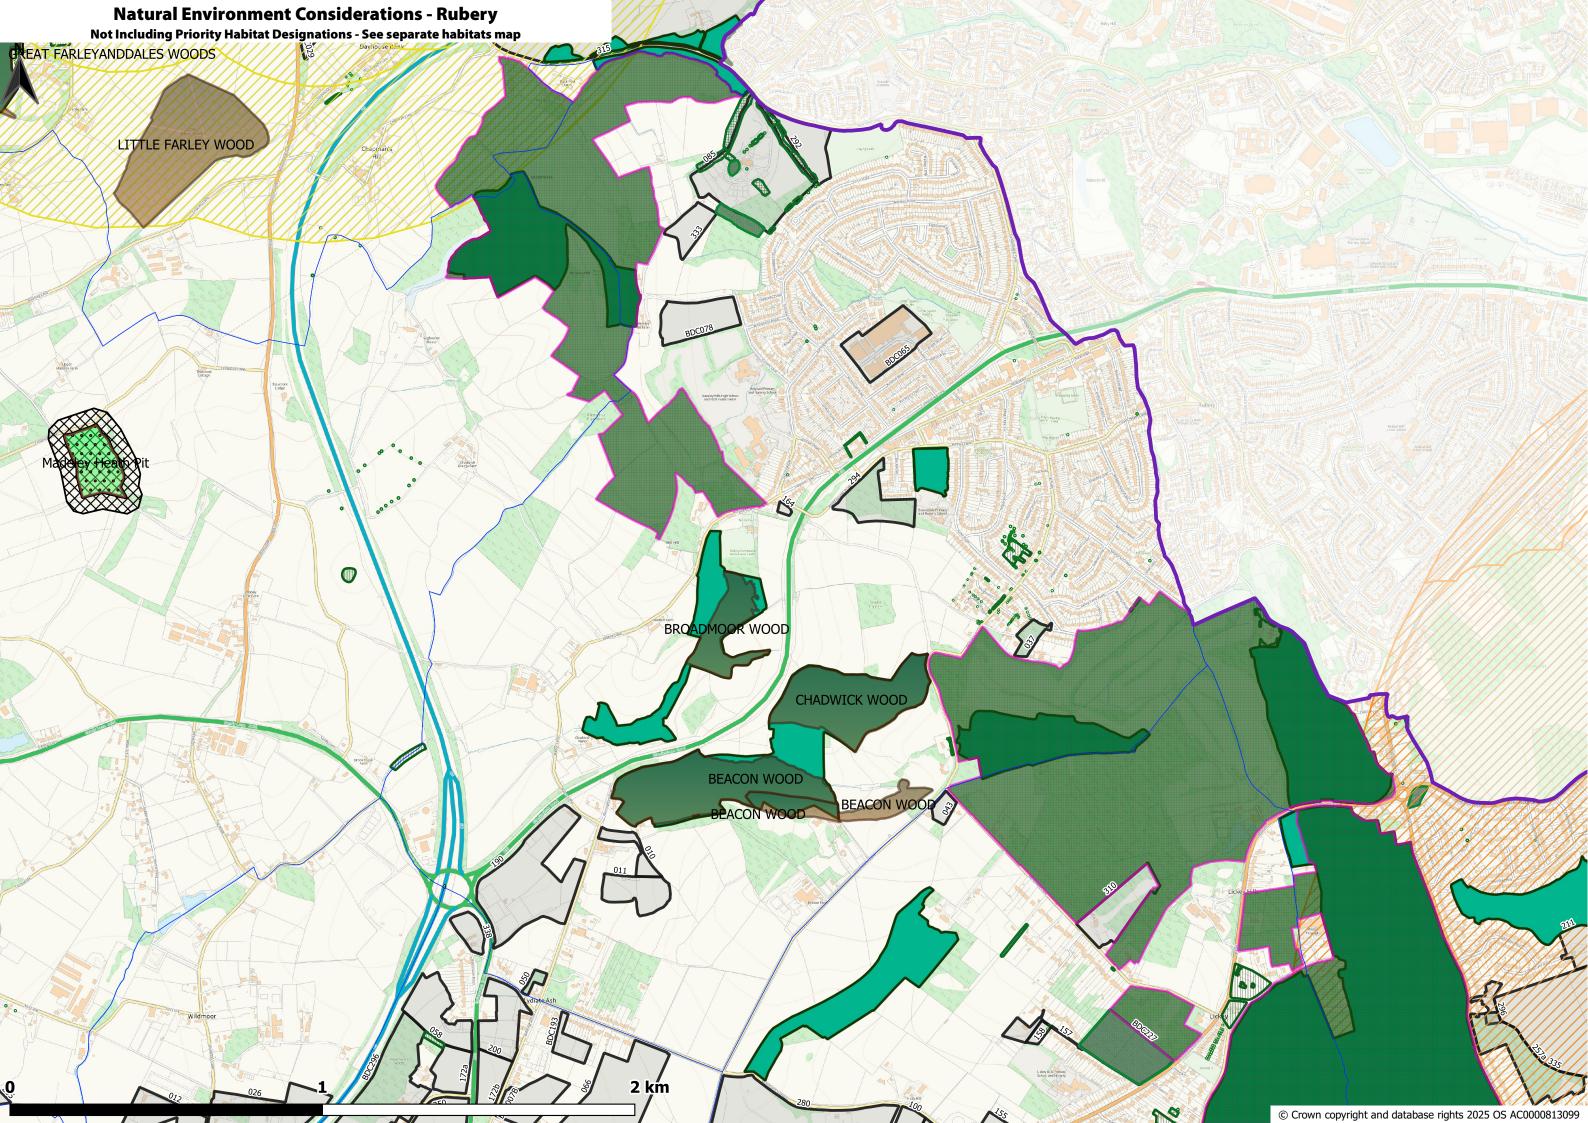

| <ul> <li>□ Bromsgrove Council Boundary</li> <li>□ BDC Parishes</li> <li>□ All Assessed Sites</li> <li>Considerations</li> </ul>                                                                                                                   |                                                                                                                                                                                                                                                          |
|---------------------------------------------------------------------------------------------------------------------------------------------------------------------------------------------------------------------------------------------------|----------------------------------------------------------------------------------------------------------------------------------------------------------------------------------------------------------------------------------------------------------|
| Historic Environment  Listed Buildings (points) BDC 2024  Conservation Areas 2019  Neighbouring CAs Bromsgrove Scheduled Monuments Oct 2019  SchedMon within 1km of BDC 2023                                                                      | Natural Environment  Bromsgrove Country Parks  Ancient Woodland (2019) clipped  Local Wildlife Sites (2018) clipped  Local Geological Sites (2014) clipped  SSSI clipped to BDC plus 1km                                                                 |
| Bromsgrove Registered Parks and Gardens  Grade I RPG  Grade II* RPG  Air Quality, Contamination & Noise  AQMA 2019 clipped to BDC plus 1km  Potentially Contaminated Land [8613]  0 - 30 [6791]  30 - 180 [381]  180 - 280 [591]  280 - 410 [695] | SSSI IRZ Apr24 BDC+1km (For Resi)  ✓ Residential development of 100 units or more.  ✓ All planning applications (except householder)  ✓ ALL PLANNING APPLICATIONS - EXCEPT HOUSEHOLDER APPLICATIONS.  ✓ ALL PLANNING APPLICATIONS  TPOs  ☐ T ☐ G ☐ G ☐ A |
| ■ 410 - 1040 [155]  2020 Road Noise LAeq16h England Round 3  >=75.0  70.0-74.9  65.0-69.9  60.0-64.9                                                                                                                                              | Flooding Flood Zone 3 (FEB 24) BDC+1KM Flood Zone 2 (FEB 24) BDC+1KM                                                                                                                                                                                     |