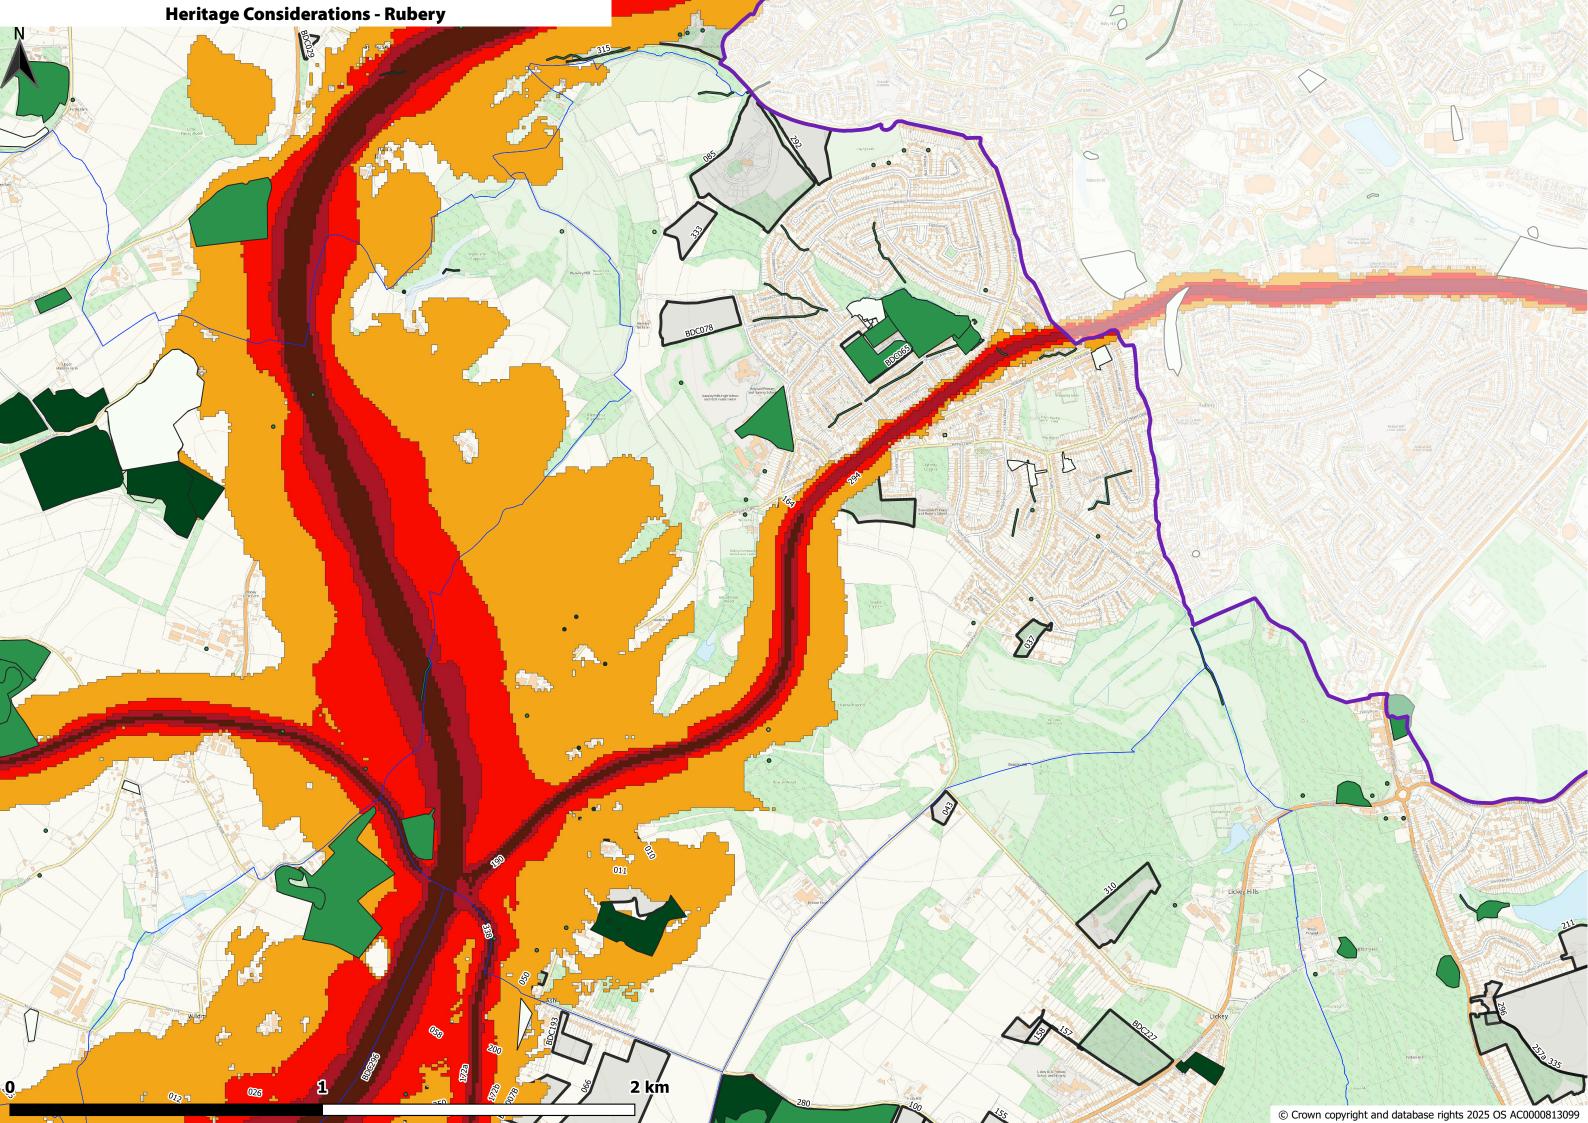

| <ul> <li>□ Bromsgrove Council Boundary</li> <li>□ BDC Parishes</li> <li>□ All Assessed Sites</li> <li>Considerations</li> </ul>                                                                                                                   |                                                                                                                                                                                                                                                          |
|---------------------------------------------------------------------------------------------------------------------------------------------------------------------------------------------------------------------------------------------------|----------------------------------------------------------------------------------------------------------------------------------------------------------------------------------------------------------------------------------------------------------|
| Historic Environment  Listed Buildings (points) BDC 2024  Conservation Areas 2019  Neighbouring CAs Bromsgrove Scheduled Monuments Oct 2019  SchedMon within 1km of BDC 2023                                                                      | Natural Environment  Bromsgrove Country Parks  Ancient Woodland (2019) clipped  Local Wildlife Sites (2018) clipped  Local Geological Sites (2014) clipped  SSSI clipped to BDC plus 1km                                                                 |
| Bromsgrove Registered Parks and Gardens  Grade I RPG  Grade II* RPG  Air Quality, Contamination & Noise  AQMA 2019 clipped to BDC plus 1km  Potentially Contaminated Land [8613]  0 - 30 [6791]  30 - 180 [381]  180 - 280 [591]  280 - 410 [695] | SSSI IRZ Apr24 BDC+1km (For Resi)  ✓ Residential development of 100 units or more.  ✓ All planning applications (except householder)  ✓ ALL PLANNING APPLICATIONS - EXCEPT HOUSEHOLDER APPLICATIONS.  ✓ ALL PLANNING APPLICATIONS  TPOs  ☐ T ☐ G ☐ G ☐ A |
| ■ 410 - 1040 [155]  2020 Road Noise LAeq16h England Round 3  >=75.0  70.0-74.9  65.0-69.9  60.0-64.9                                                                                                                                              | Flooding Flood Zone 3 (FEB 24) BDC+1KM Flood Zone 2 (FEB 24) BDC+1KM                                                                                                                                                                                     |