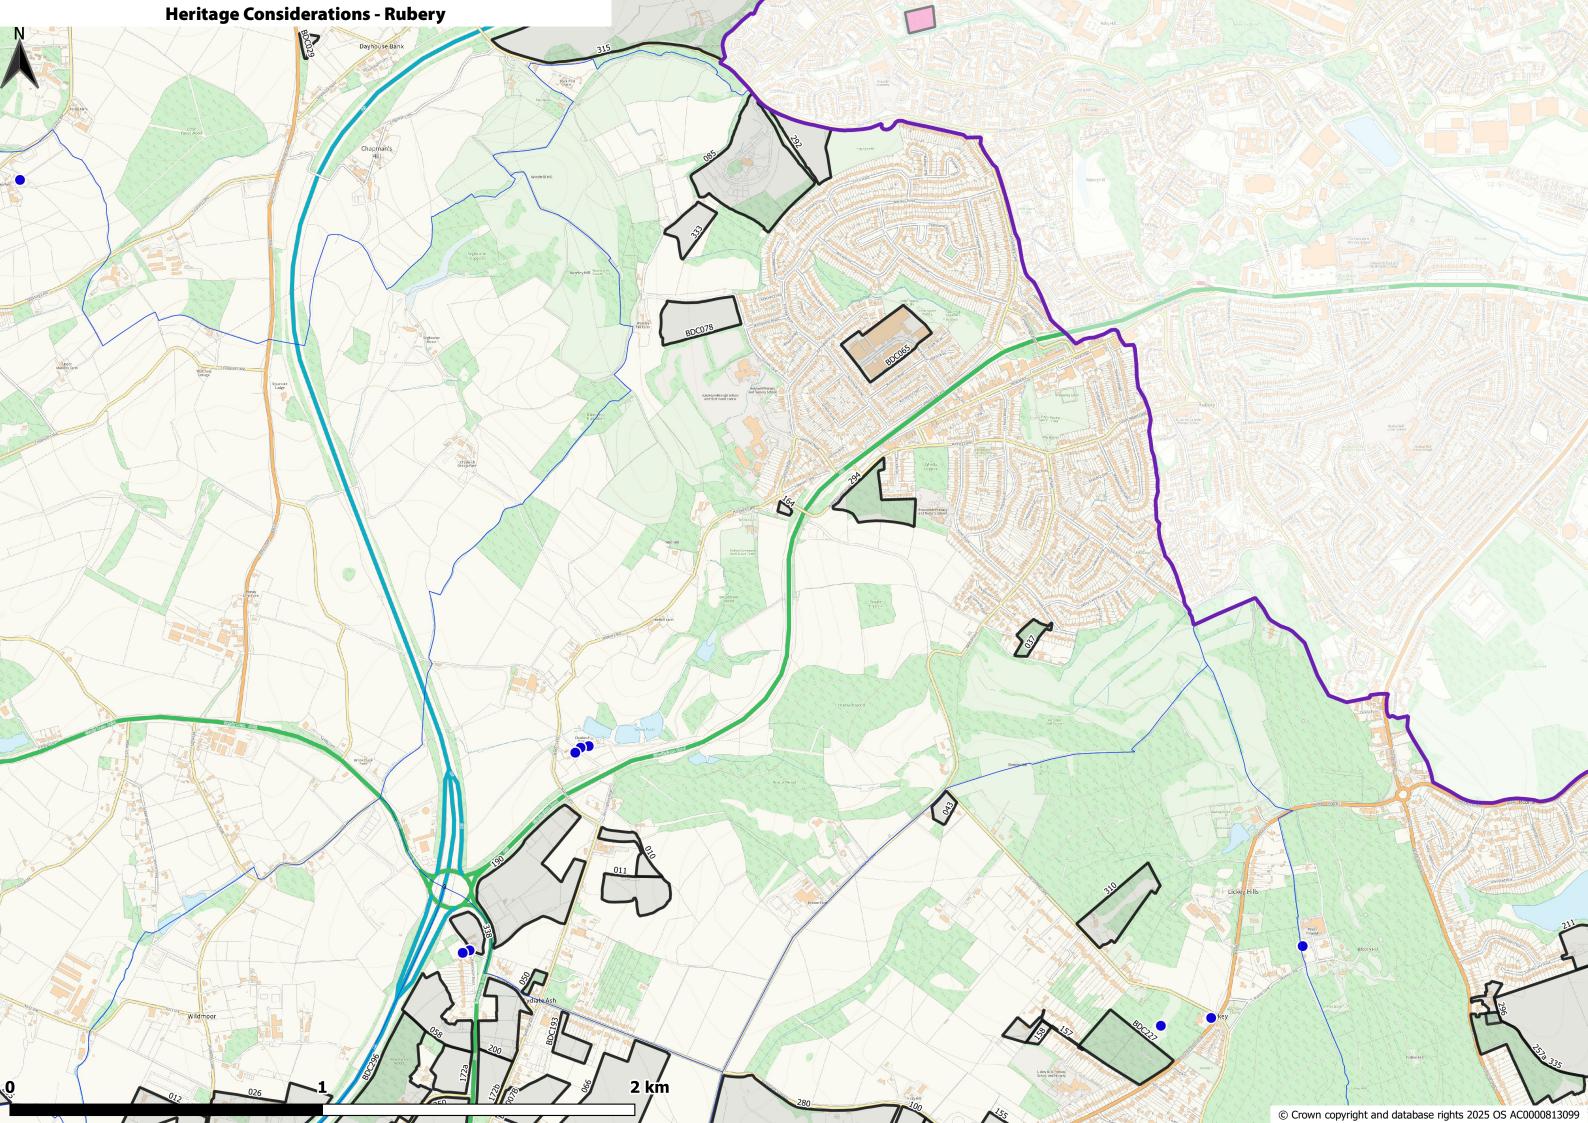

| <ul> <li>□ Bromsgrove Council Boundary</li> <li>□ BDC Parishes</li> <li>□ All Assessed Sites</li> <li>Considerations</li> </ul>                                                                                                                   |                                                                                                                                                                                                                                                          |
|---------------------------------------------------------------------------------------------------------------------------------------------------------------------------------------------------------------------------------------------------|----------------------------------------------------------------------------------------------------------------------------------------------------------------------------------------------------------------------------------------------------------|
| Historic Environment  Listed Buildings (points) BDC 2024  Conservation Areas 2019  Neighbouring CAs Bromsgrove Scheduled Monuments Oct 2019  SchedMon within 1km of BDC 2023                                                                      | Natural Environment  Bromsgrove Country Parks  Ancient Woodland (2019) clipped  Local Wildlife Sites (2018) clipped  Local Geological Sites (2014) clipped  SSSI clipped to BDC plus 1km                                                                 |
| Bromsgrove Registered Parks and Gardens  Grade I RPG  Grade II* RPG  Air Quality, Contamination & Noise  AQMA 2019 clipped to BDC plus 1km  Potentially Contaminated Land [8613]  0 - 30 [6791]  30 - 180 [381]  180 - 280 [591]  280 - 410 [695] | SSSI IRZ Apr24 BDC+1km (For Resi)  ✓ Residential development of 100 units or more.  ✓ All planning applications (except householder)  ✓ ALL PLANNING APPLICATIONS - EXCEPT HOUSEHOLDER APPLICATIONS.  ✓ ALL PLANNING APPLICATIONS  TPOs  ☐ T ☐ G ☐ G ☐ A |
| ■ 410 - 1040 [155]  2020 Road Noise LAeq16h England Round 3  >=75.0  70.0-74.9  65.0-69.9  60.0-64.9                                                                                                                                              | Flooding Flood Zone 3 (FEB 24) BDC+1KM Flood Zone 2 (FEB 24) BDC+1KM                                                                                                                                                                                     |