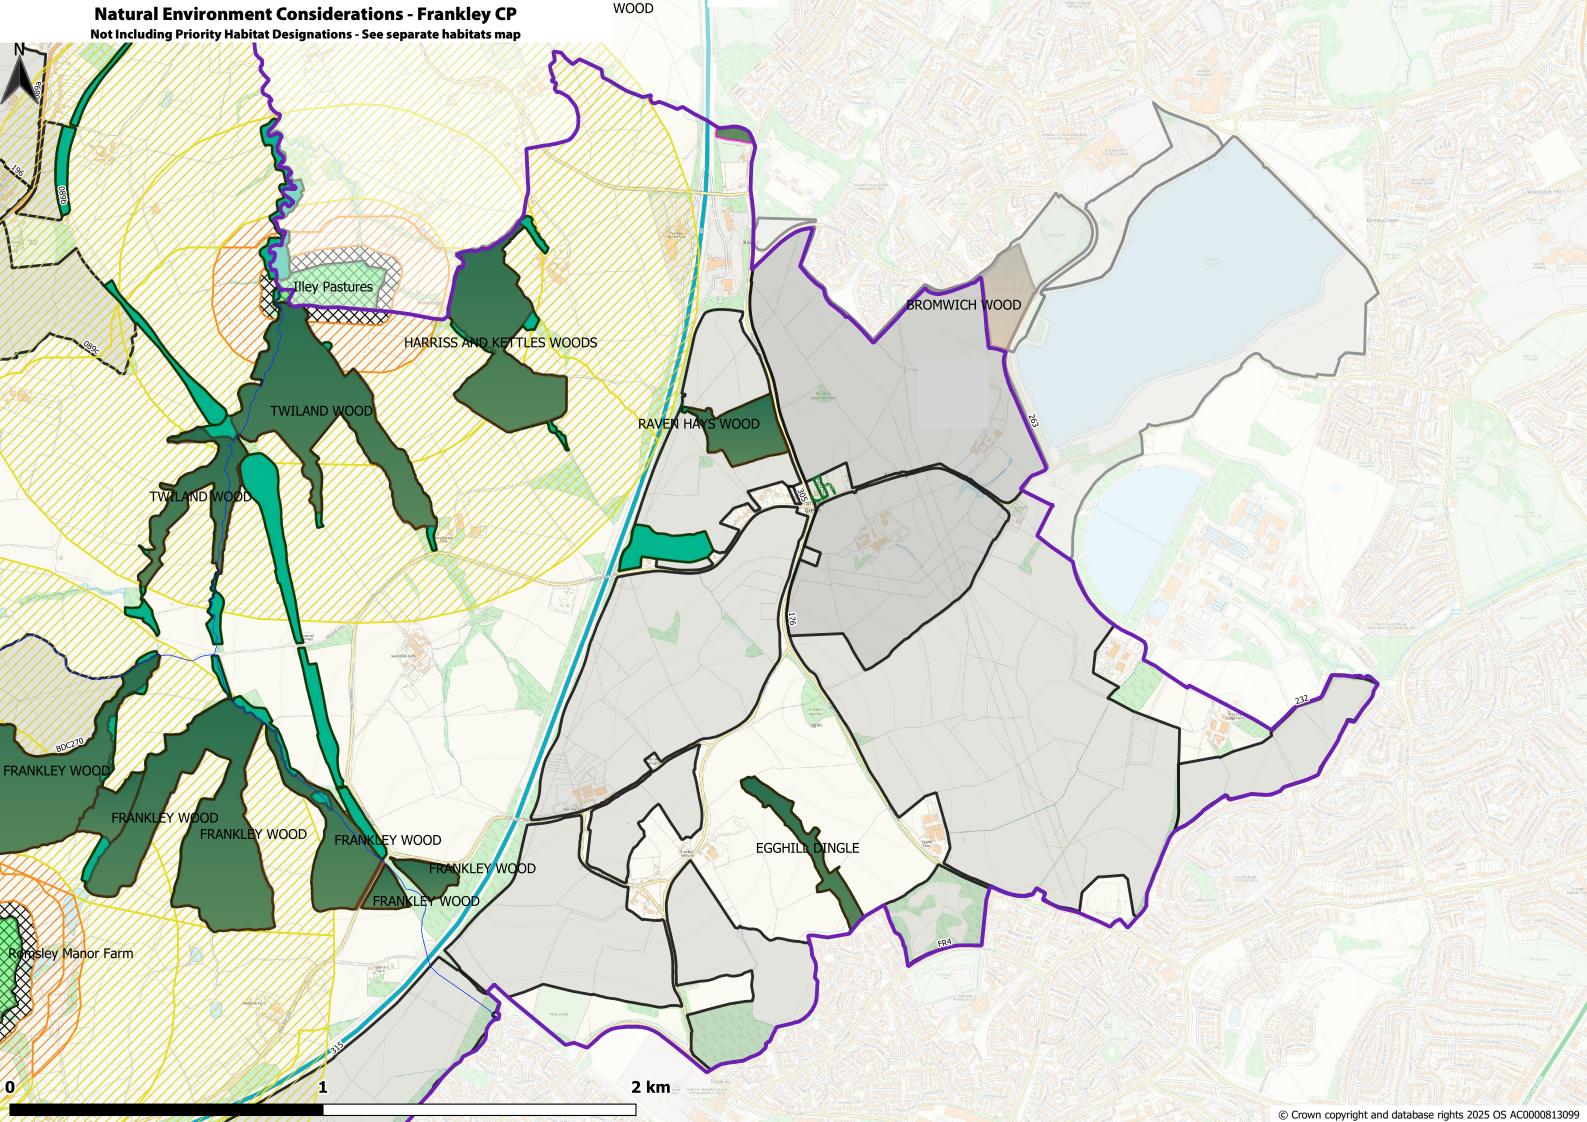

#### **Natural Environment**

- Bromsgrove Country Parks
- Ancient Woodland (2019) clipped
- Local Wildlife Sites (2018) clipped
- Local Geological Sites (2014) clipped
- SSSI clipped to BDC plus 1km

## SSSI IRZ Apr24 BDC+1km (For Resi)

Residential development of 100 units or more.

All planning applications (except householder)

- EXCEPT HOUSEHOLDER APPLICATIONS.

🖾 ALL PLANNING APPLICATIONS

| <b>TPOs</b> |   |
|-------------|---|
|             | Т |
|             | G |
|             | А |
|             | W |