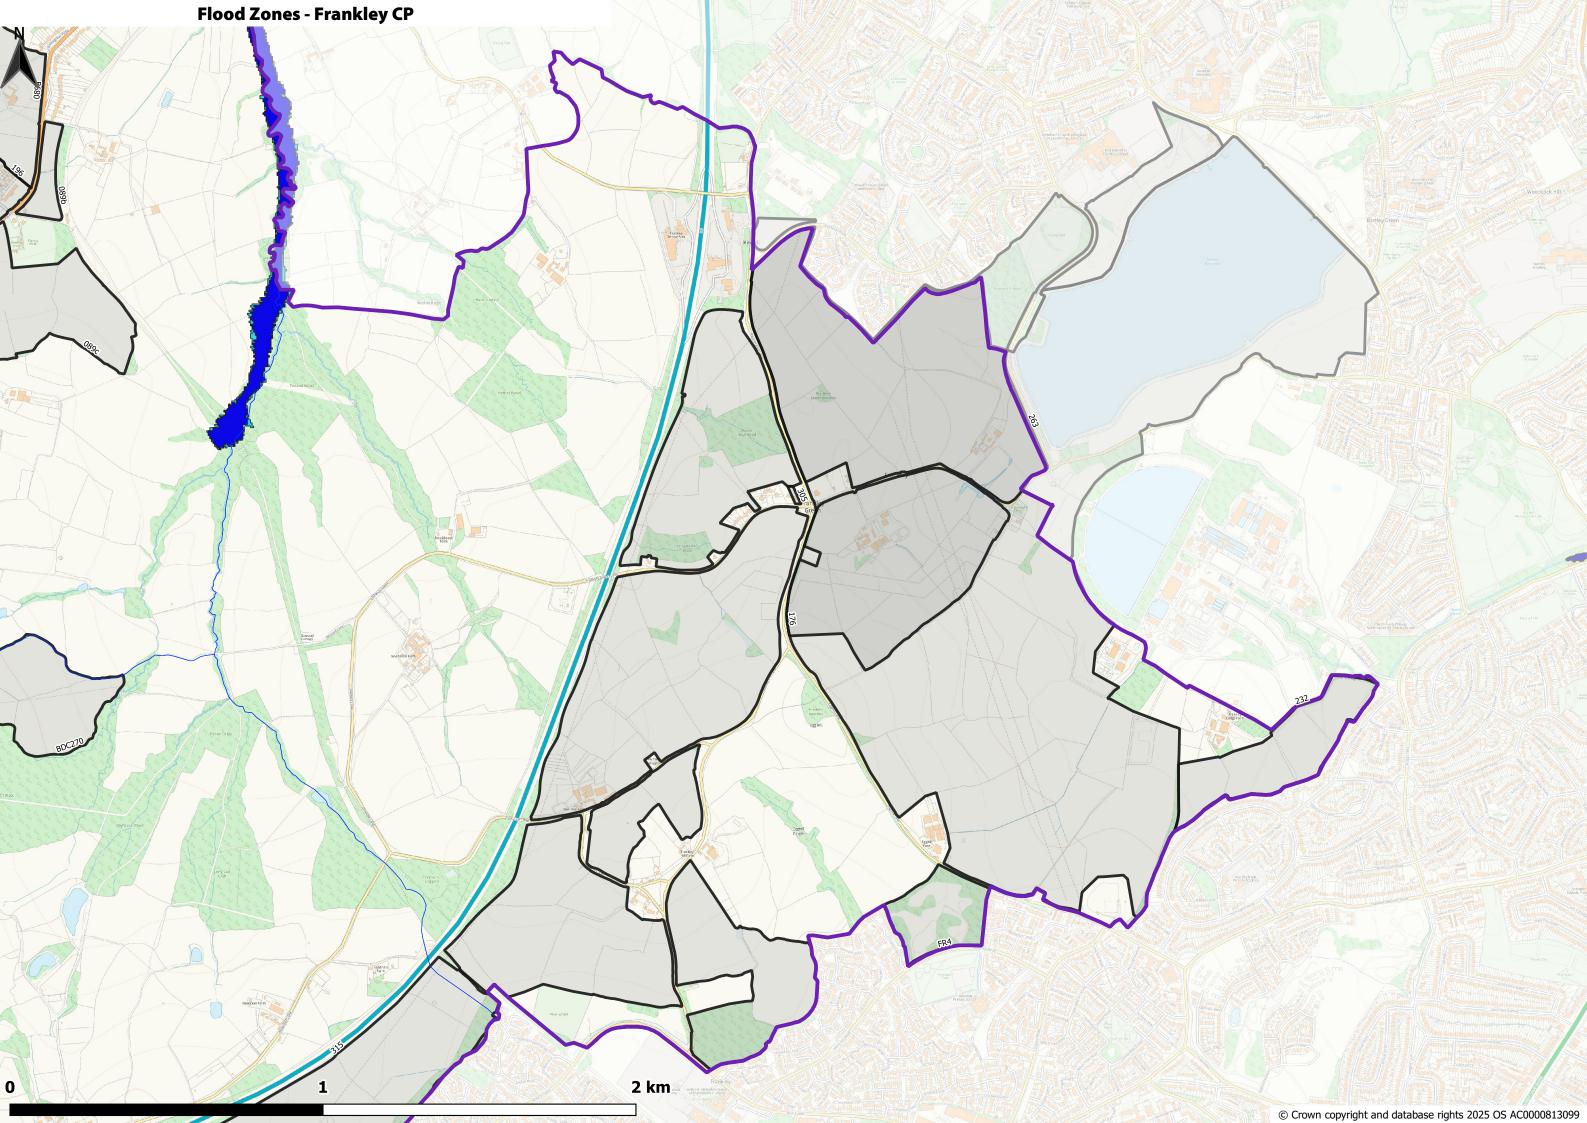

## Flooding

- Flood Zone 3 (FEB 24) BDC+1KM
- Flood Zone 2 (FEB 24) BDC+1KM

 $\widehat{f}$ 

© Crown copyright and database rights 2025 OS AC0000813099