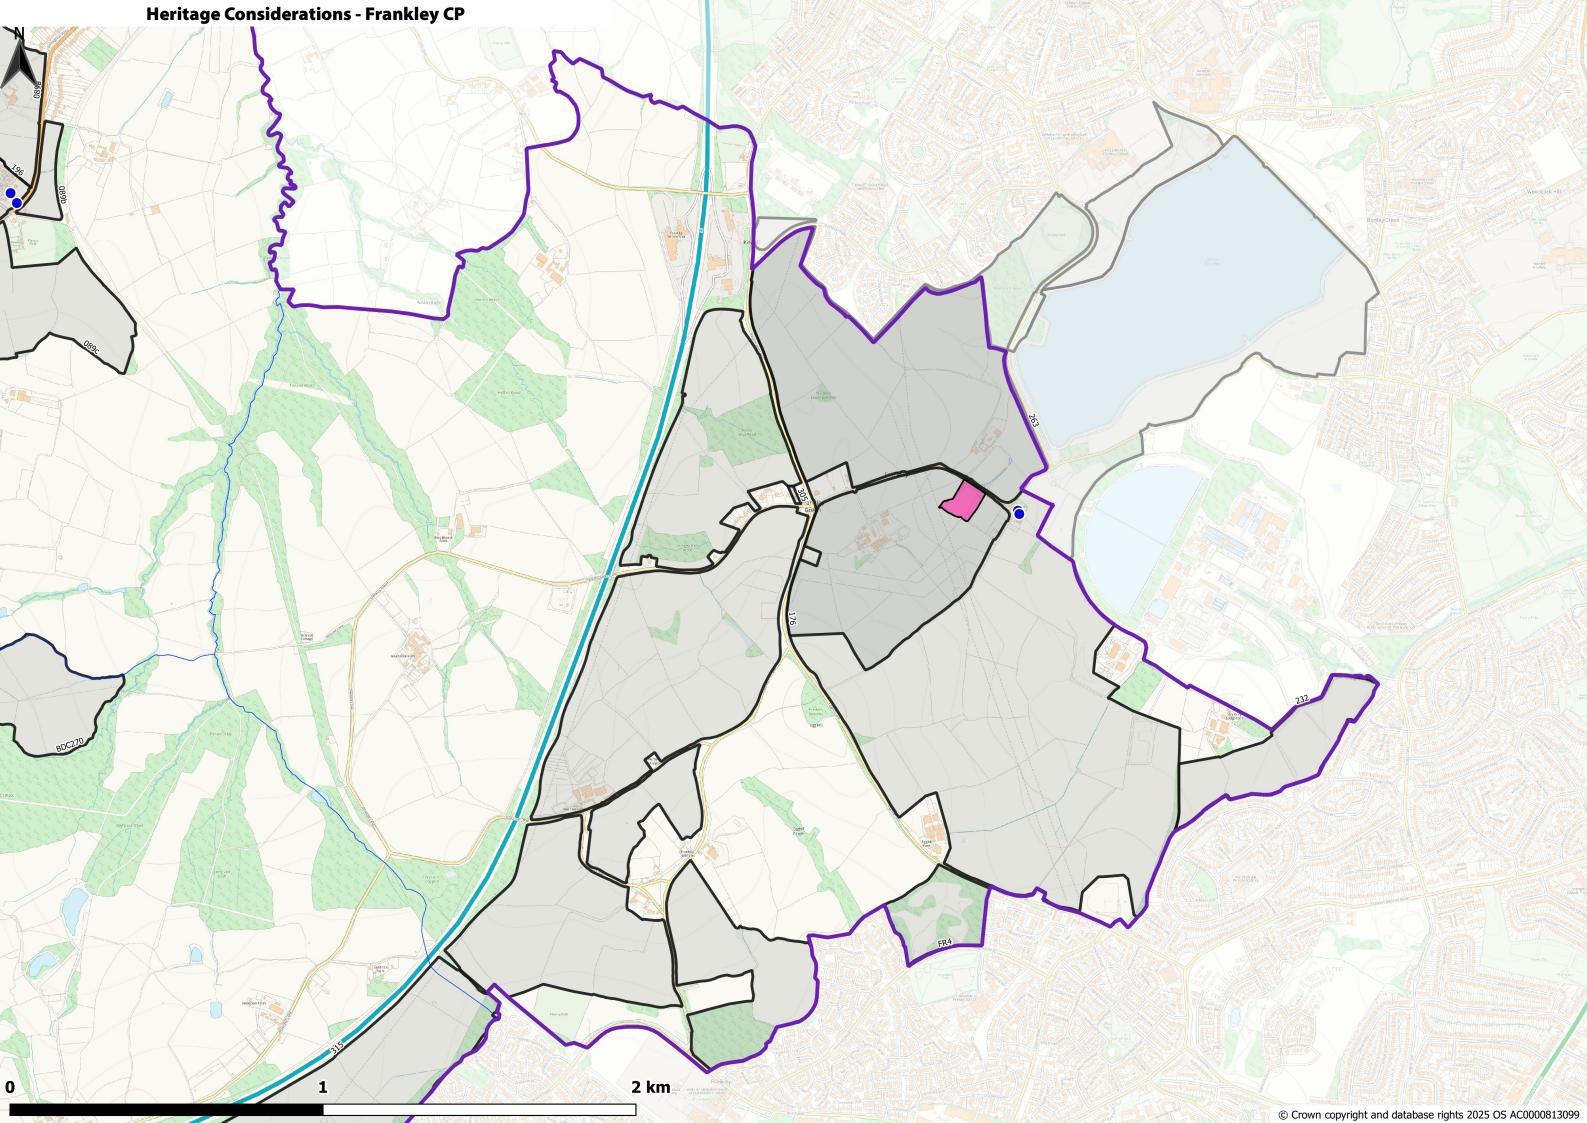

### **Historic Environment**

- Listed Buildings (points) BDC 2024
- Conservation Areas 2019
- E Neighbouring CAs
- Bromsgrove Scheduled Monuments Oct 2019
- SchedMon within 1km of BDC 2023

## **Bromsgrove Registered Parks and Gardens**

- ⊡ Grade I RPG
- ⊡ Grade II\* RPG