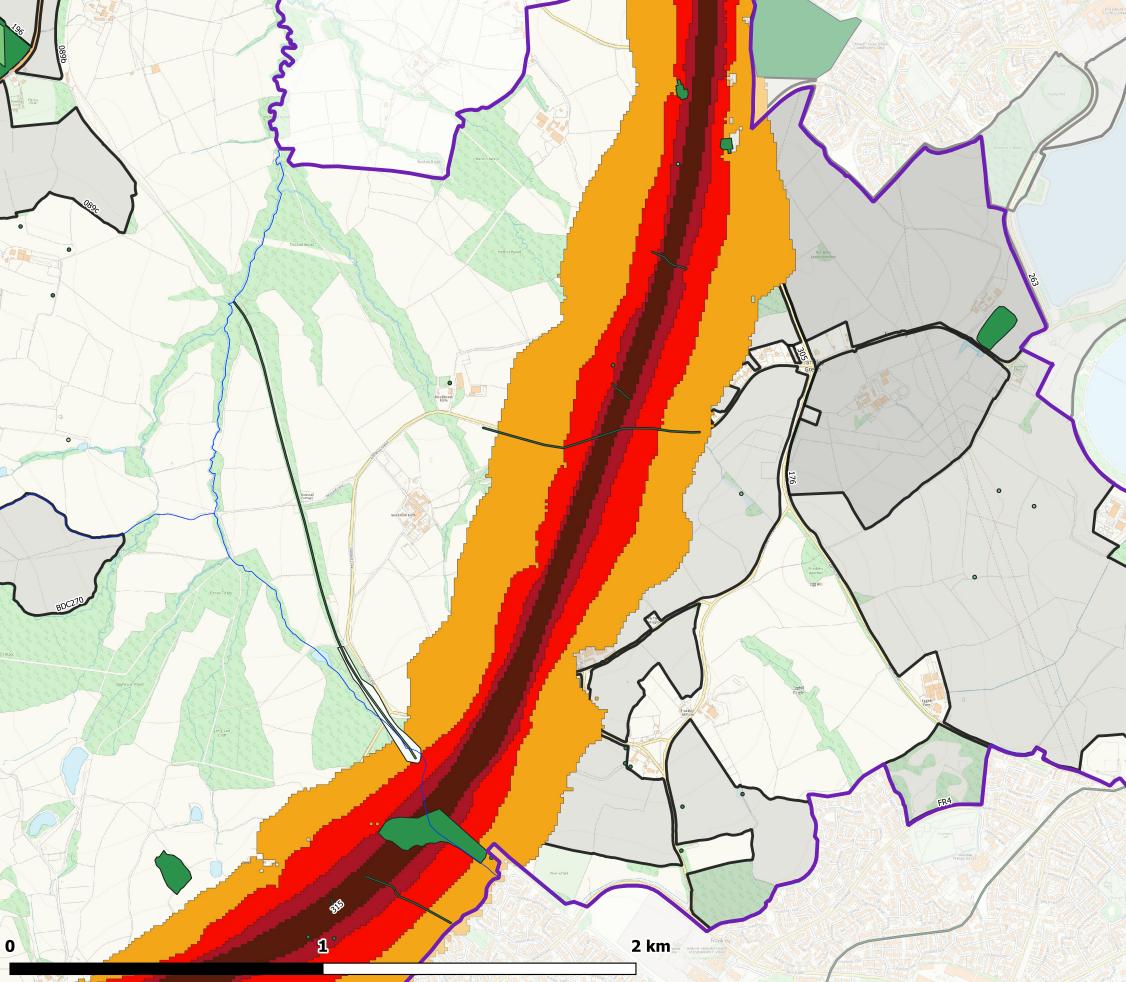

- ⊡ Grade I RPG
- ⊡ Grade II\* RPG

### Air Quality, Contamination & Noise

NAQMA 2019 clipped to BDC plus 1km

# Potentially Contaminated Land [8613]



### 2020 Road Noise LAeq16h England Round 3



#### **Natural Environment**

- Bromsgrove Country Parks
- Ancient Woodland (2019) clipped
- Local Wildlife Sites (2018) clipped
- Local Geological Sites (2014) clipped
- SSSI clipped to BDC plus 1km

## SSSI IRZ Apr24 BDC+1km (For Resi)

Residential development of 100 units or more.

All planning applications (except householder)

- EXCEPT HOUSEHOLDER APPLICATIONS.

🖾 ALL PLANNING APPLICATIONS

| <b>TPOs</b> |   |
|-------------|---|
|             | Т |
|             | G |
|             | А |
|             | W |

## Flooding

- Flood Zone 3 (FEB 24) BDC+1KM
- Flood Zone 2 (FEB 24) BDC+1KM





 $\widehat{f}$ 

© Crown copyright and database rights 2025 OS AC0000813099