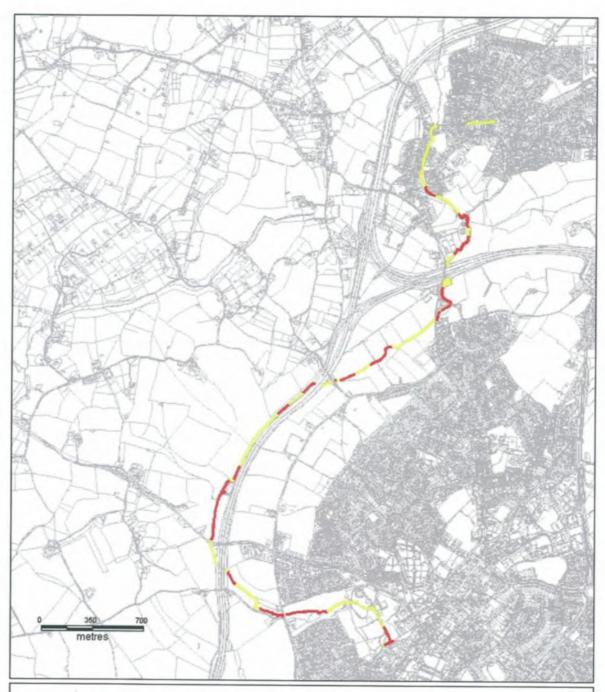

www.worcestershirewildlifeconsultancy.org Tel 01905 754909

Figure 9 - Presence (red)/Absence (yellow) of water voles. Presence areas calculated from 50m buffer of field signs.

N

Battlefield Brook Water Vole Surveys 2008

Water voles present Water voles absent

Produced: July 2008

Reproduced by permission of Ordnance Survey on behalf of HMSO. © Crown Copyright and database right 2006.

All rights reserved. Ordnance Survey Licence Number 100036340.