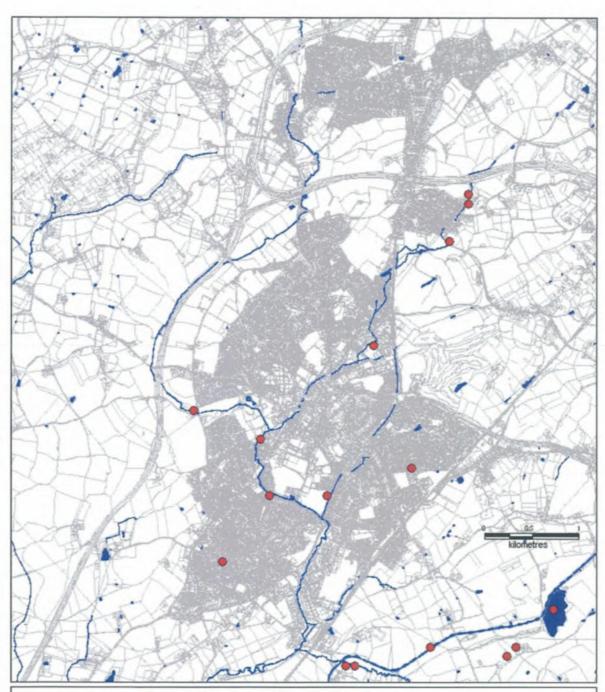

Figure 8 - Battlefield Brook Extended Catchment, Bromsgrove Red circles show existing water vole records (Worcestershire Biological records Centre)

N

Battlefield Brook Water Vole Surveys 2008

Produced: July 2008