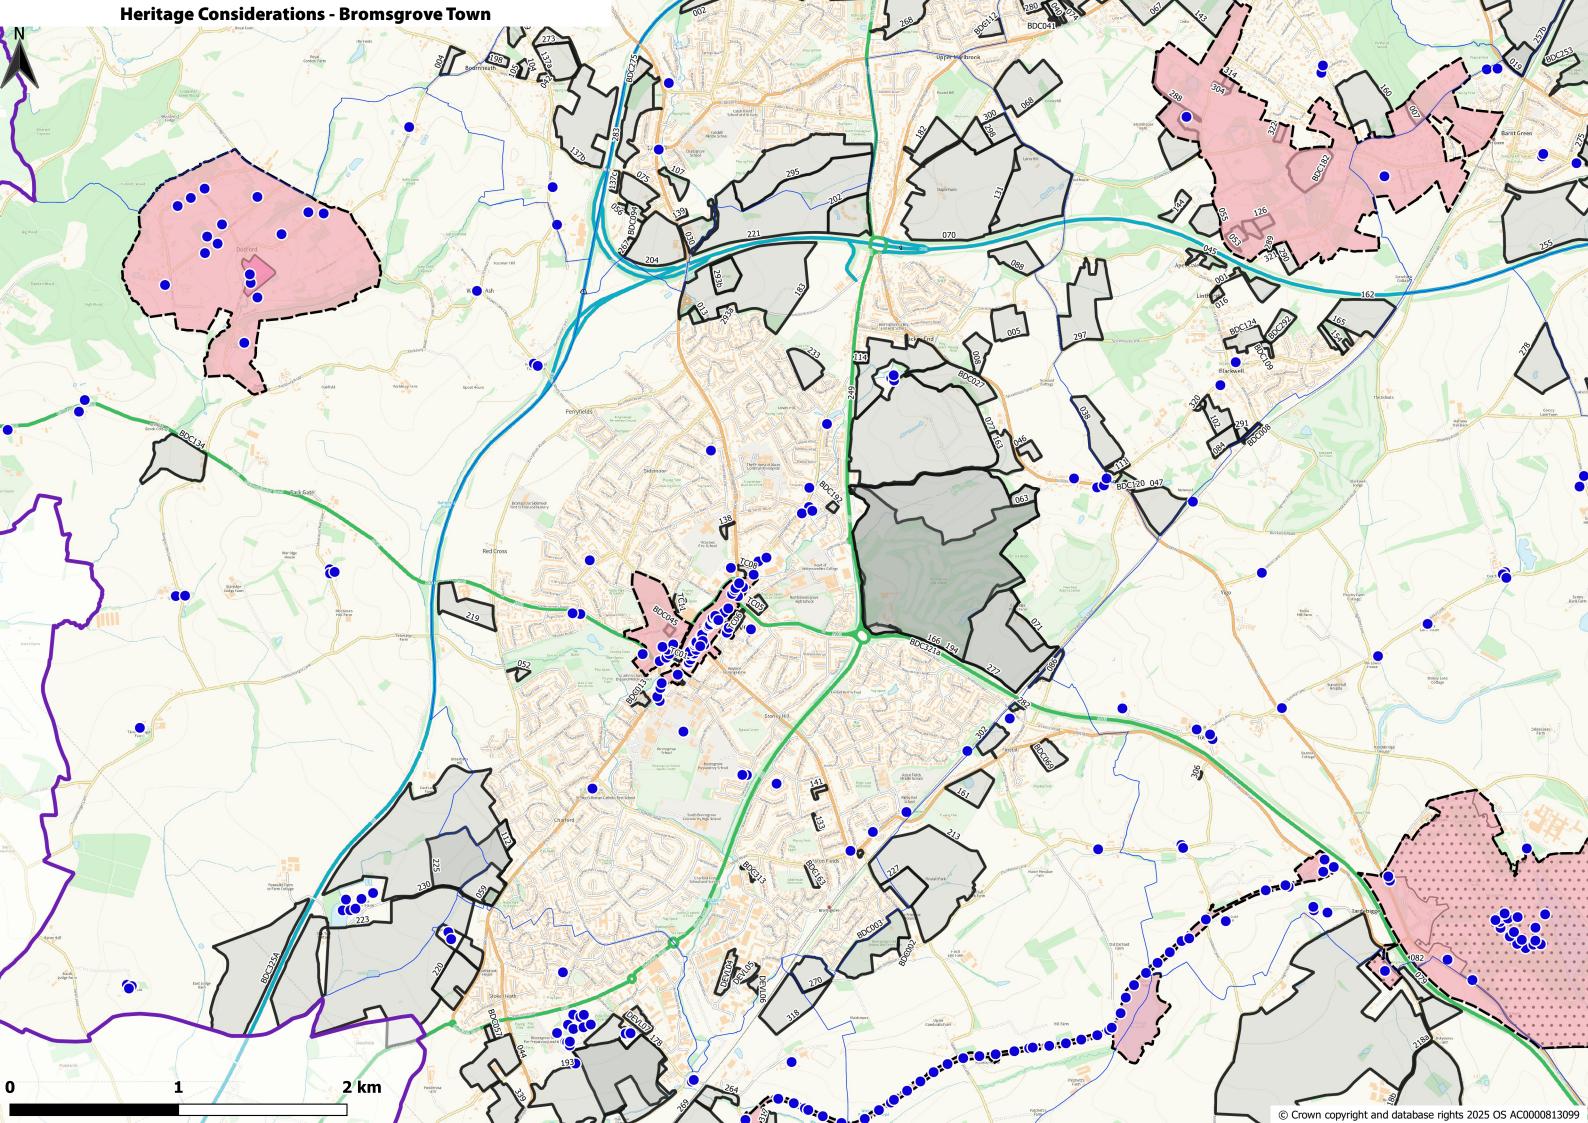

| <ul> <li>□ Bromsgrove Council Boundary</li> <li>□ BDC Parishes</li> <li>□ All Assessed Sites</li> <li>Considerations</li> </ul>                                                                                                                   |                                                                                                                                                                                                                                                          |
|---------------------------------------------------------------------------------------------------------------------------------------------------------------------------------------------------------------------------------------------------|----------------------------------------------------------------------------------------------------------------------------------------------------------------------------------------------------------------------------------------------------------|
| Historic Environment  Listed Buildings (points) BDC 2024  Conservation Areas 2019  Neighbouring CAs Bromsgrove Scheduled Monuments Oct 2019  SchedMon within 1km of BDC 2023                                                                      | Natural Environment  Bromsgrove Country Parks  Ancient Woodland (2019) clipped  Local Wildlife Sites (2018) clipped  Local Geological Sites (2014) clipped  SSSI clipped to BDC plus 1km                                                                 |
| Bromsgrove Registered Parks and Gardens  Grade I RPG  Grade II* RPG  Air Quality, Contamination & Noise  AQMA 2019 clipped to BDC plus 1km  Potentially Contaminated Land [8613]  0 - 30 [6791]  30 - 180 [381]  180 - 280 [591]  280 - 410 [695] | SSSI IRZ Apr24 BDC+1km (For Resi)  ✓ Residential development of 100 units or more.  ✓ All planning applications (except householder)  ✓ ALL PLANNING APPLICATIONS - EXCEPT HOUSEHOLDER APPLICATIONS.  ✓ ALL PLANNING APPLICATIONS  TPOs  ☐ T ☐ G ☐ G ☐ A |
| ■ 410 - 1040 [155]  2020 Road Noise LAeq16h England Round 3  >=75.0  70.0-74.9  65.0-69.9  60.0-64.9                                                                                                                                              | Flooding Flood Zone 3 (FEB 24) BDC+1KM Flood Zone 2 (FEB 24) BDC+1KM                                                                                                                                                                                     |