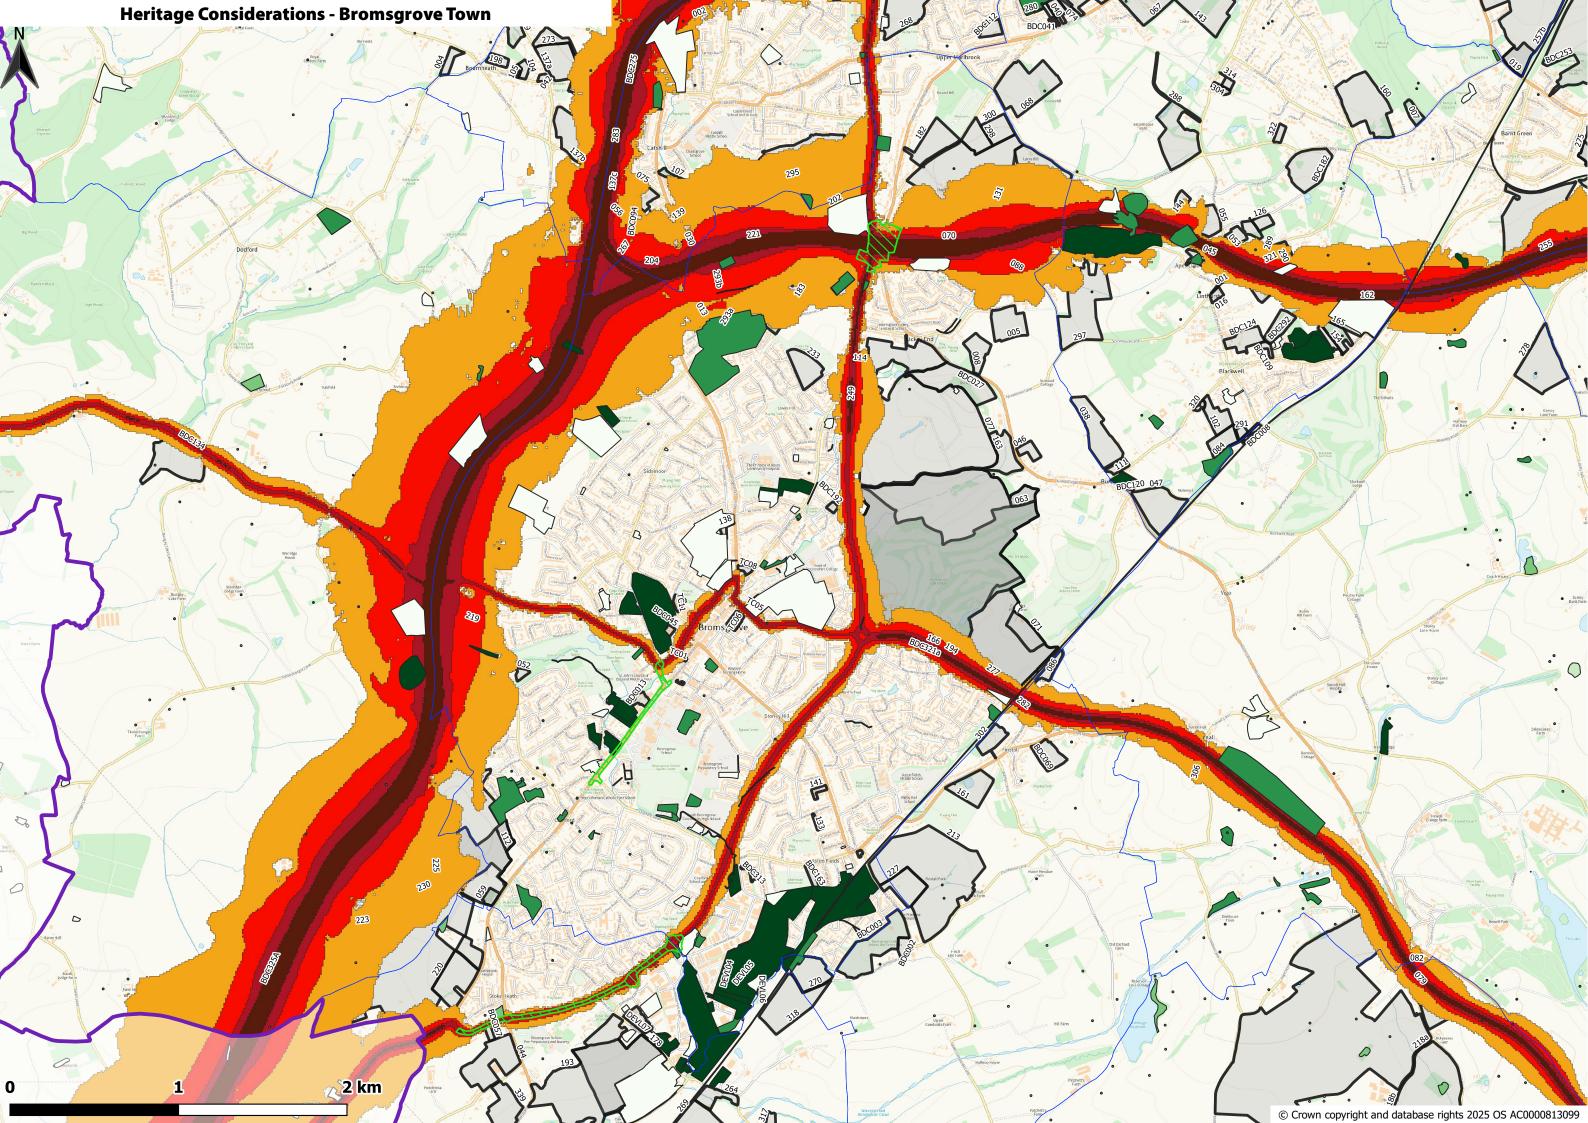

| <ul> <li>□ Bromsgrove Council Boundary</li> <li>□ BDC Parishes</li> <li>□ All Assessed Sites</li> <li>Considerations</li> </ul>                                                                                                                   |                                                                                                                                                                                                                                                          |
|---------------------------------------------------------------------------------------------------------------------------------------------------------------------------------------------------------------------------------------------------|----------------------------------------------------------------------------------------------------------------------------------------------------------------------------------------------------------------------------------------------------------|
| Historic Environment  Listed Buildings (points) BDC 2024  Conservation Areas 2019  Neighbouring CAs Bromsgrove Scheduled Monuments Oct 2019  SchedMon within 1km of BDC 2023                                                                      | Natural Environment  Bromsgrove Country Parks  Ancient Woodland (2019) clipped  Local Wildlife Sites (2018) clipped  Local Geological Sites (2014) clipped  SSSI clipped to BDC plus 1km                                                                 |
| Bromsgrove Registered Parks and Gardens  Grade I RPG  Grade II* RPG  Air Quality, Contamination & Noise  AQMA 2019 clipped to BDC plus 1km  Potentially Contaminated Land [8613]  0 - 30 [6791]  30 - 180 [381]  180 - 280 [591]  280 - 410 [695] | SSSI IRZ Apr24 BDC+1km (For Resi)  ✓ Residential development of 100 units or more.  ✓ All planning applications (except householder)  ✓ ALL PLANNING APPLICATIONS - EXCEPT HOUSEHOLDER APPLICATIONS.  ✓ ALL PLANNING APPLICATIONS  TPOs  ☐ T ☐ G ☐ G ☐ A |
| ■ 410 - 1040 [155]  2020 Road Noise LAeq16h England Round 3  >=75.0  70.0-74.9  65.0-69.9  60.0-64.9                                                                                                                                              | Flooding Flood Zone 3 (FEB 24) BDC+1KM Flood Zone 2 (FEB 24) BDC+1KM                                                                                                                                                                                     |