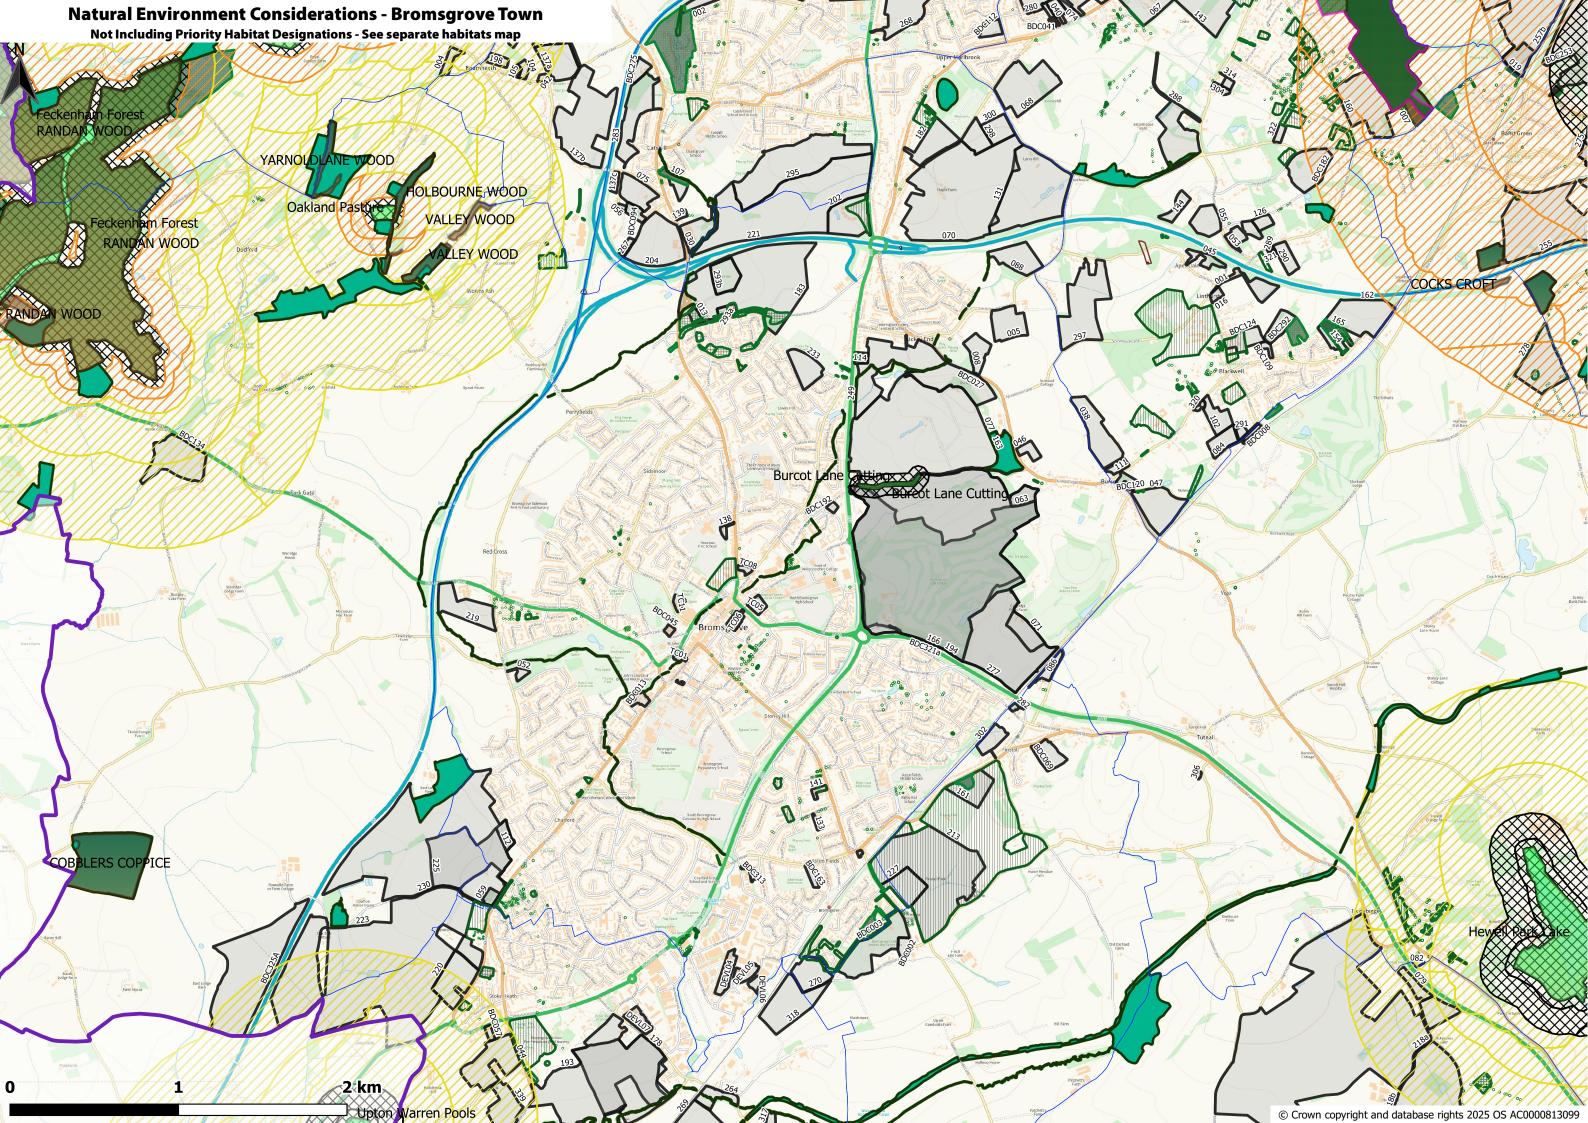

| <ul> <li>□ Bromsgrove Council Boundary</li> <li>□ BDC Parishes</li> <li>□ All Assessed Sites</li> <li>Considerations</li> </ul>                                                                                                                   |                                                                                                                                                                                                                                                          |
|---------------------------------------------------------------------------------------------------------------------------------------------------------------------------------------------------------------------------------------------------|----------------------------------------------------------------------------------------------------------------------------------------------------------------------------------------------------------------------------------------------------------|
| Historic Environment  Listed Buildings (points) BDC 2024  Conservation Areas 2019  Neighbouring CAs Bromsgrove Scheduled Monuments Oct 2019  SchedMon within 1km of BDC 2023                                                                      | Natural Environment  Bromsgrove Country Parks  Ancient Woodland (2019) clipped  Local Wildlife Sites (2018) clipped  Local Geological Sites (2014) clipped  SSSI clipped to BDC plus 1km                                                                 |
| Bromsgrove Registered Parks and Gardens  Grade I RPG  Grade II* RPG  Air Quality, Contamination & Noise  AQMA 2019 clipped to BDC plus 1km  Potentially Contaminated Land [8613]  0 - 30 [6791]  30 - 180 [381]  180 - 280 [591]  280 - 410 [695] | SSSI IRZ Apr24 BDC+1km (For Resi)  ✓ Residential development of 100 units or more.  ✓ All planning applications (except householder)  ✓ ALL PLANNING APPLICATIONS - EXCEPT HOUSEHOLDER APPLICATIONS.  ✓ ALL PLANNING APPLICATIONS  TPOs  ☐ T ☐ G ☐ G ☐ A |
| ■ 410 - 1040 [155]  2020 Road Noise LAeq16h England Round 3  >=75.0  70.0-74.9  65.0-69.9  60.0-64.9                                                                                                                                              | Flooding Flood Zone 3 (FEB 24) BDC+1KM Flood Zone 2 (FEB 24) BDC+1KM                                                                                                                                                                                     |