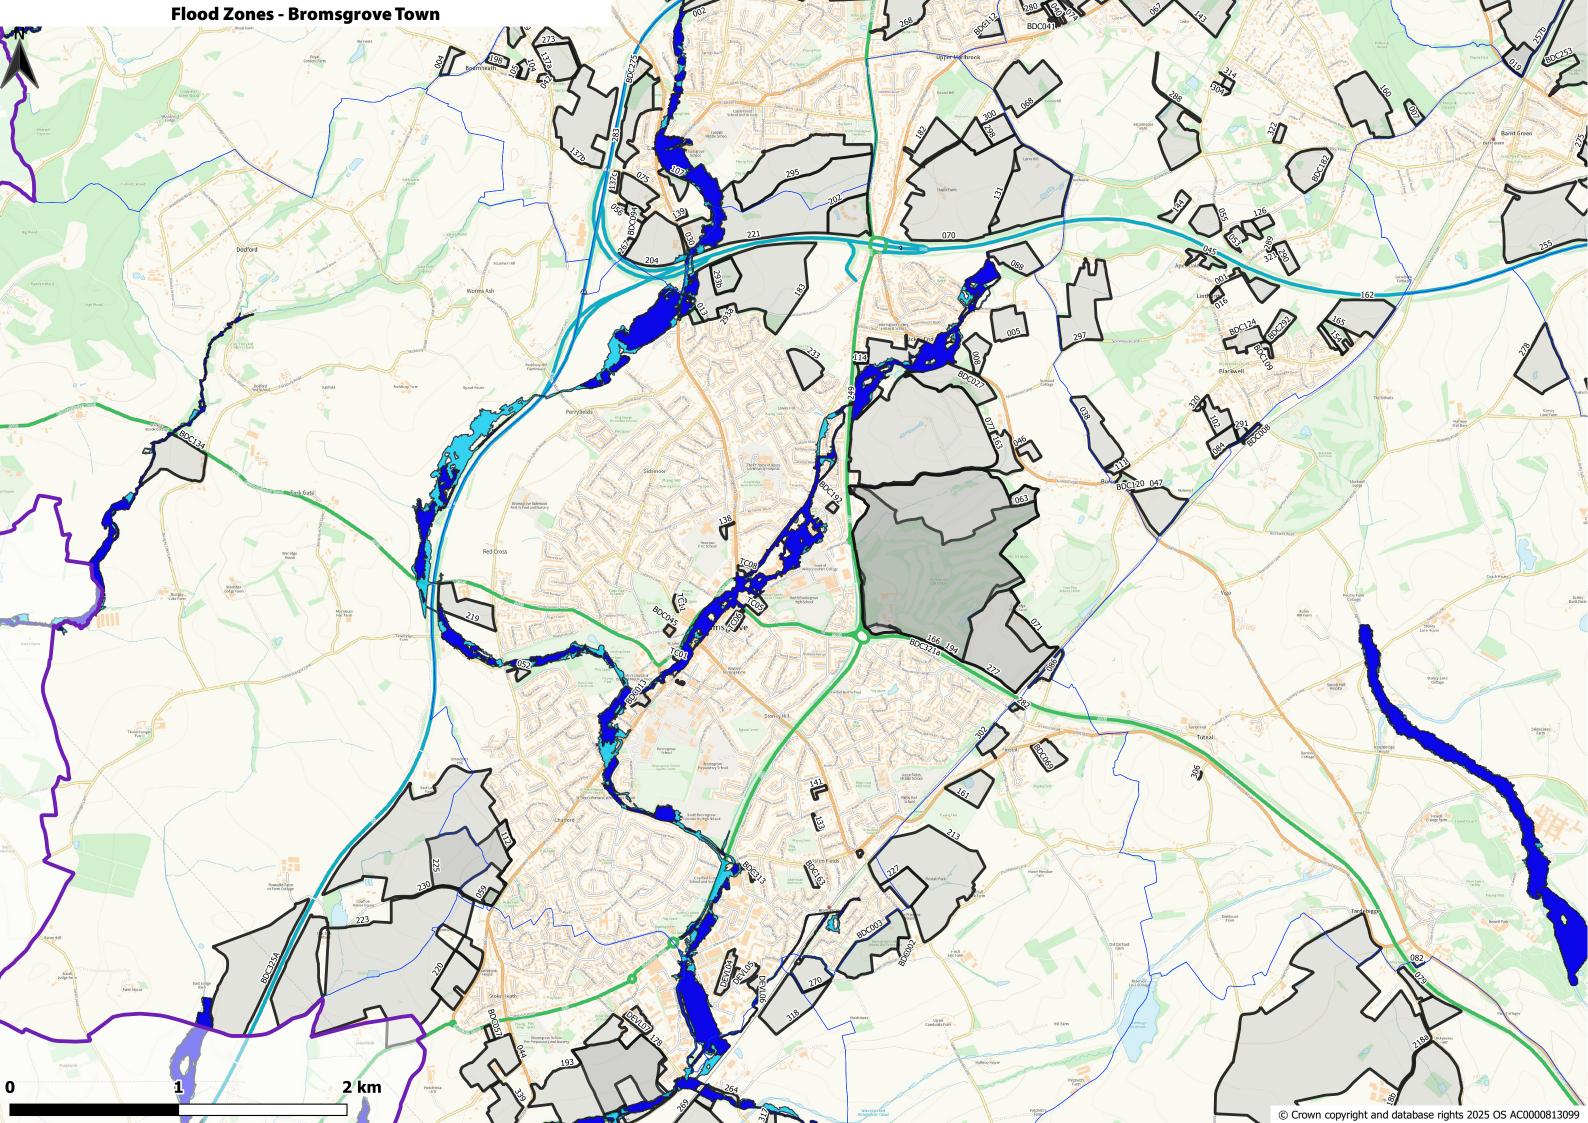

| <ul> <li>□ Bromsgrove Council Boundary</li> <li>□ BDC Parishes</li> <li>□ All Assessed Sites</li> <li>Considerations</li> </ul>                                                                                                                   |                                                                                                                                                                                                                                                          |
|---------------------------------------------------------------------------------------------------------------------------------------------------------------------------------------------------------------------------------------------------|----------------------------------------------------------------------------------------------------------------------------------------------------------------------------------------------------------------------------------------------------------|
| Historic Environment  Listed Buildings (points) BDC 2024  Conservation Areas 2019  Neighbouring CAs Bromsgrove Scheduled Monuments Oct 2019  SchedMon within 1km of BDC 2023                                                                      | Natural Environment  Bromsgrove Country Parks  Ancient Woodland (2019) clipped  Local Wildlife Sites (2018) clipped  Local Geological Sites (2014) clipped  SSSI clipped to BDC plus 1km                                                                 |
| Bromsgrove Registered Parks and Gardens  Grade I RPG  Grade II* RPG  Air Quality, Contamination & Noise  AQMA 2019 clipped to BDC plus 1km  Potentially Contaminated Land [8613]  0 - 30 [6791]  30 - 180 [381]  180 - 280 [591]  280 - 410 [695] | SSSI IRZ Apr24 BDC+1km (For Resi)  ✓ Residential development of 100 units or more.  ✓ All planning applications (except householder)  ✓ ALL PLANNING APPLICATIONS - EXCEPT HOUSEHOLDER APPLICATIONS.  ✓ ALL PLANNING APPLICATIONS  TPOs  ☐ T ☐ G ☐ G ☐ A |
| ■ 410 - 1040 [155]  2020 Road Noise LAeq16h England Round 3  >=75.0  70.0-74.9  65.0-69.9  60.0-64.9                                                                                                                                              | Flooding Flood Zone 3 (FEB 24) BDC+1KM Flood Zone 2 (FEB 24) BDC+1KM                                                                                                                                                                                     |