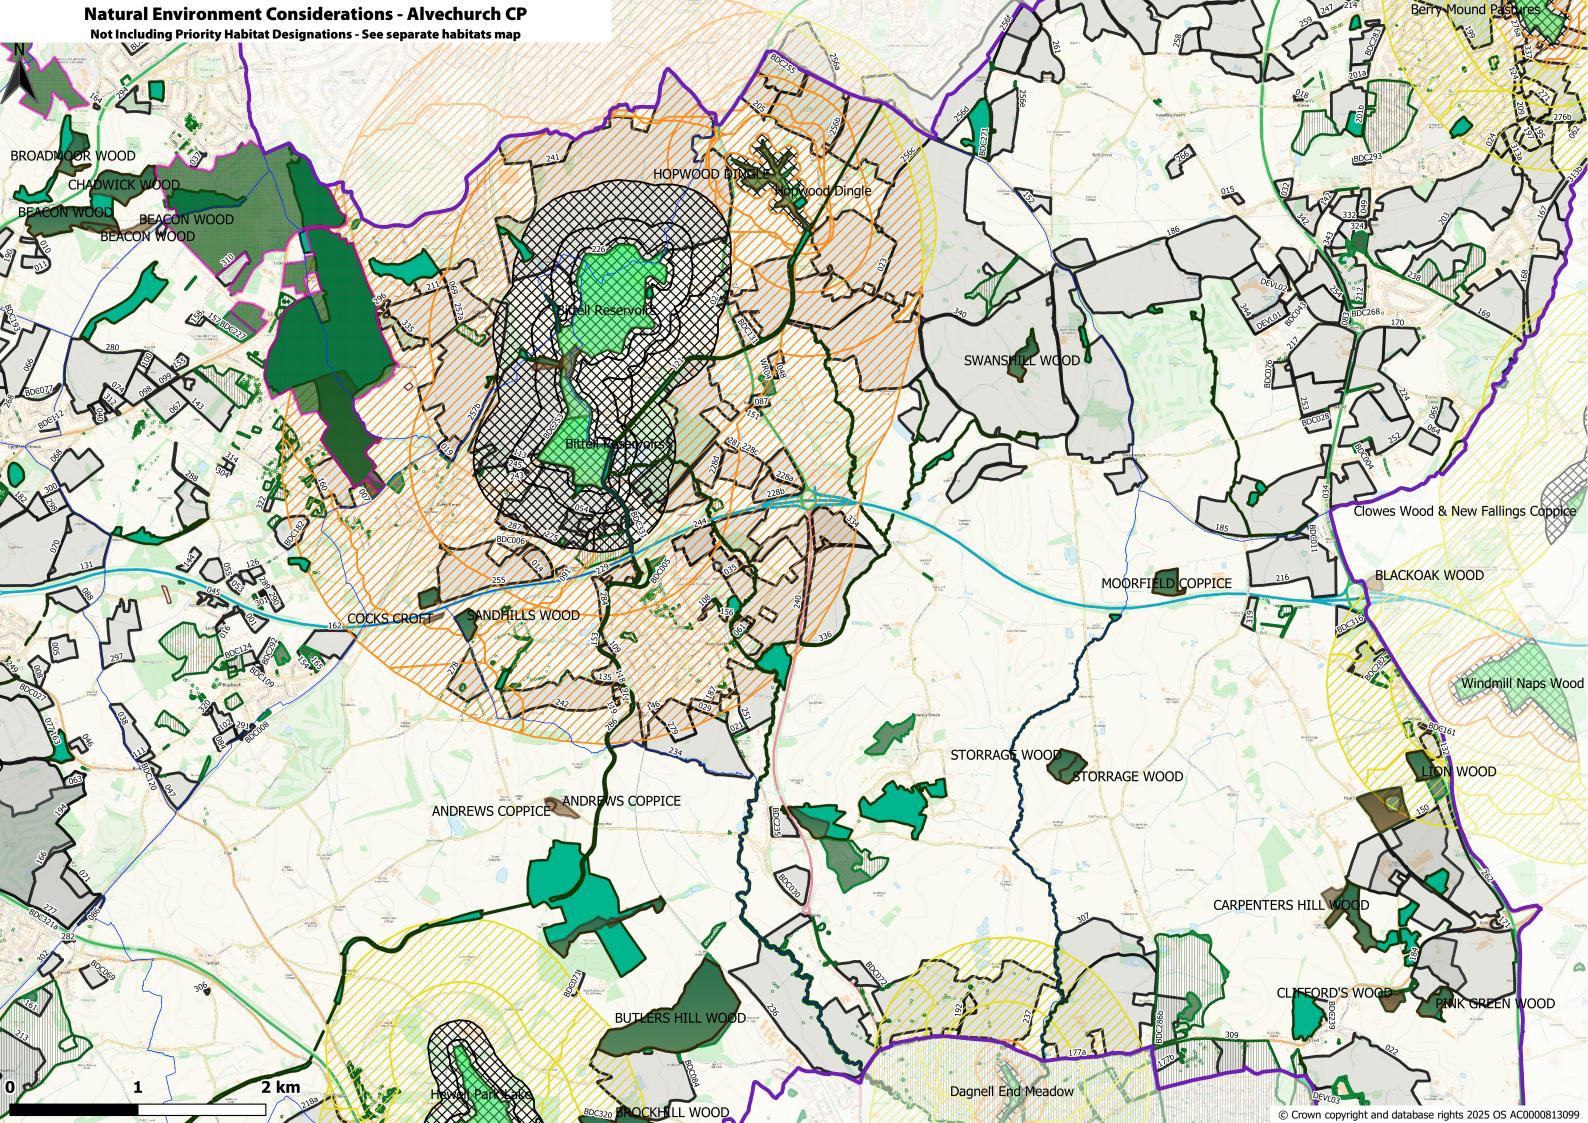

#### **Natural Environment**

- Bromsgrove Country Parks
- Ancient Woodland (2019) clipped
- Local Wildlife Sites (2018) clipped
- Local Geological Sites (2014) clipped
- SSSI clipped to BDC plus 1km

## SSSI IRZ Apr24 BDC+1km (For Resi)

Residential development of 100 units or more.

All planning applications (except householder)

- EXCEPT HOUSEHOLDER APPLICATIONS.

🖾 ALL PLANNING APPLICATIONS

| <b>TPOs</b> |   |
|-------------|---|
|             | Т |
|             | G |
|             | А |
|             | W |