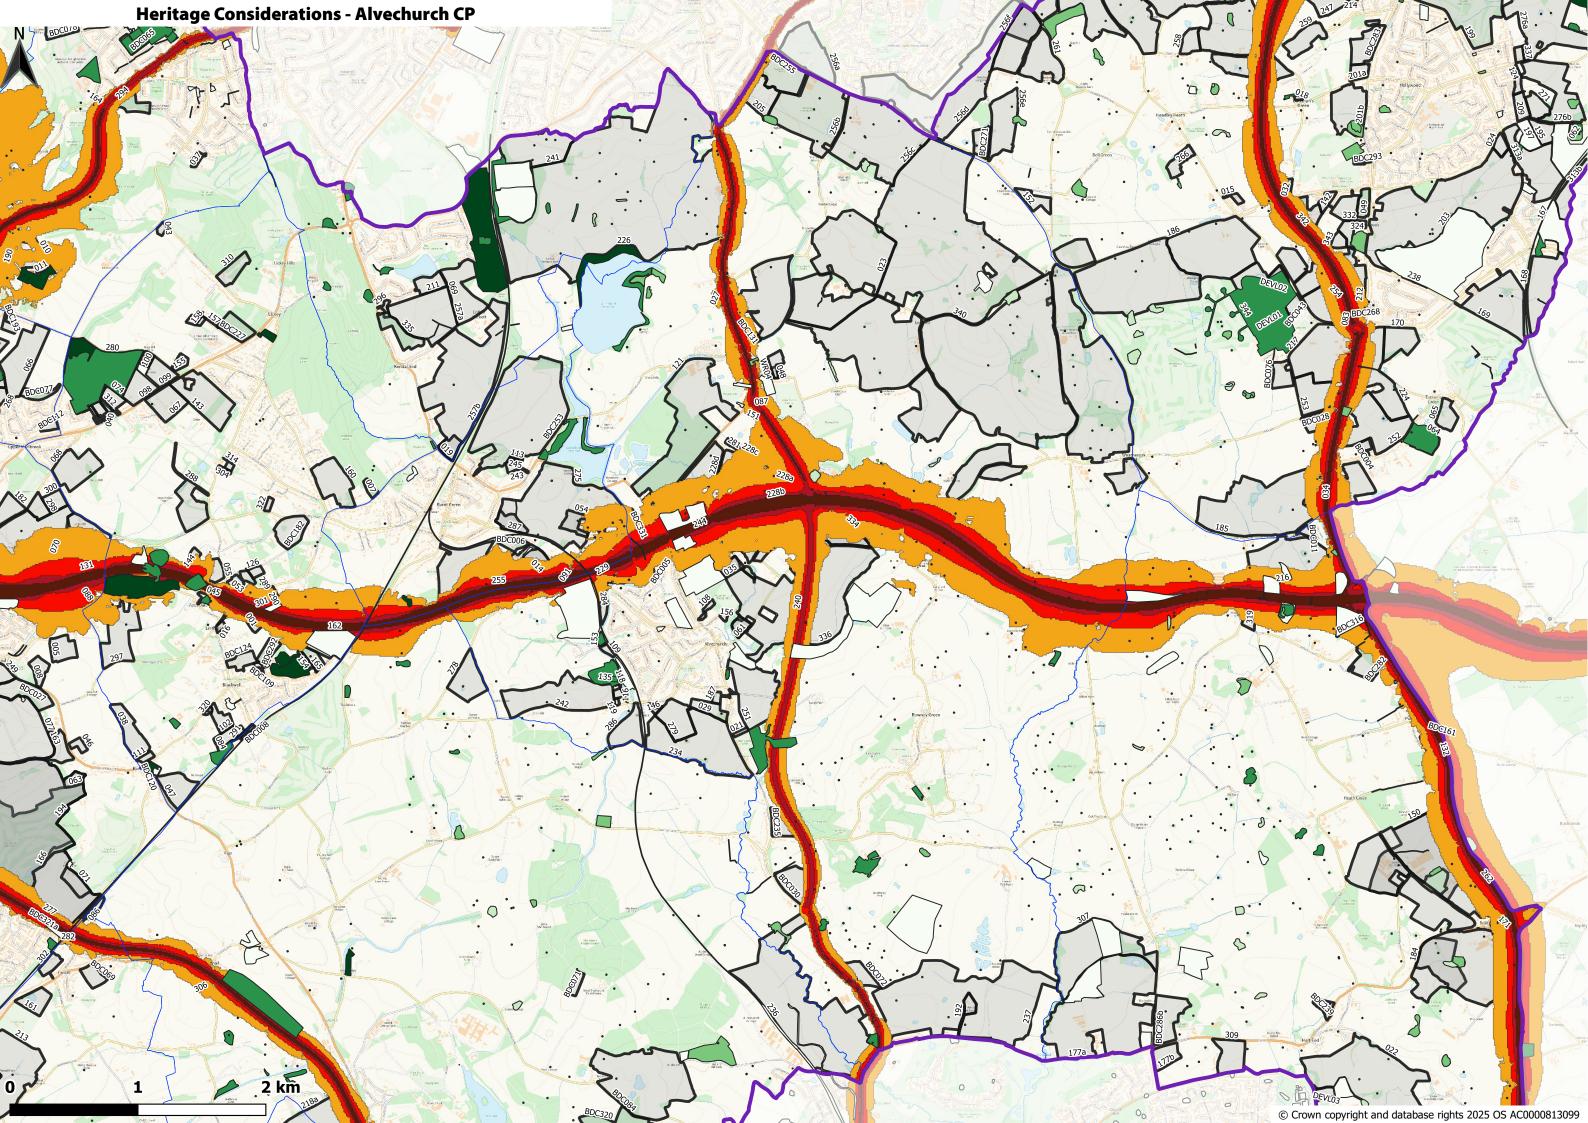

## Considerations

### **Historic Environment**

- Listed Buildings (points) BDC 2024
- Conservation Areas 2019
- E Neighbouring CAs
- Bromsgrove Scheduled Monuments Oct 2019
- SchedMon within 1km of BDC 2023

## **Bromsgrove Registered Parks and Gardens**

- ⊡ Grade I RPG
- ⊡ Grade II\* RPG

### Air Quality, Contamination & Noise

NAQMA 2019 clipped to BDC plus 1km

# Potentially Contaminated Land [8613]

### 2020 Road Noise LAeq16h England Round 3

#### **Natural Environment**

- Bromsgrove Country Parks
- Ancient Woodland (2019) clipped
- Local Wildlife Sites (2018) clipped
- Local Geological Sites (2014) clipped
- SSSI clipped to BDC plus 1km

## SSSI IRZ Apr24 BDC+1km (For Resi)

Residential development of 100 units or more.

All planning applications (except householder)

- EXCEPT HOUSEHOLDER APPLICATIONS.

🖾 ALL PLANNING APPLICATIONS

| <b>TPOs</b> |   |
|-------------|---|
|             | Т |
|             | G |
|             | А |
|             | W |