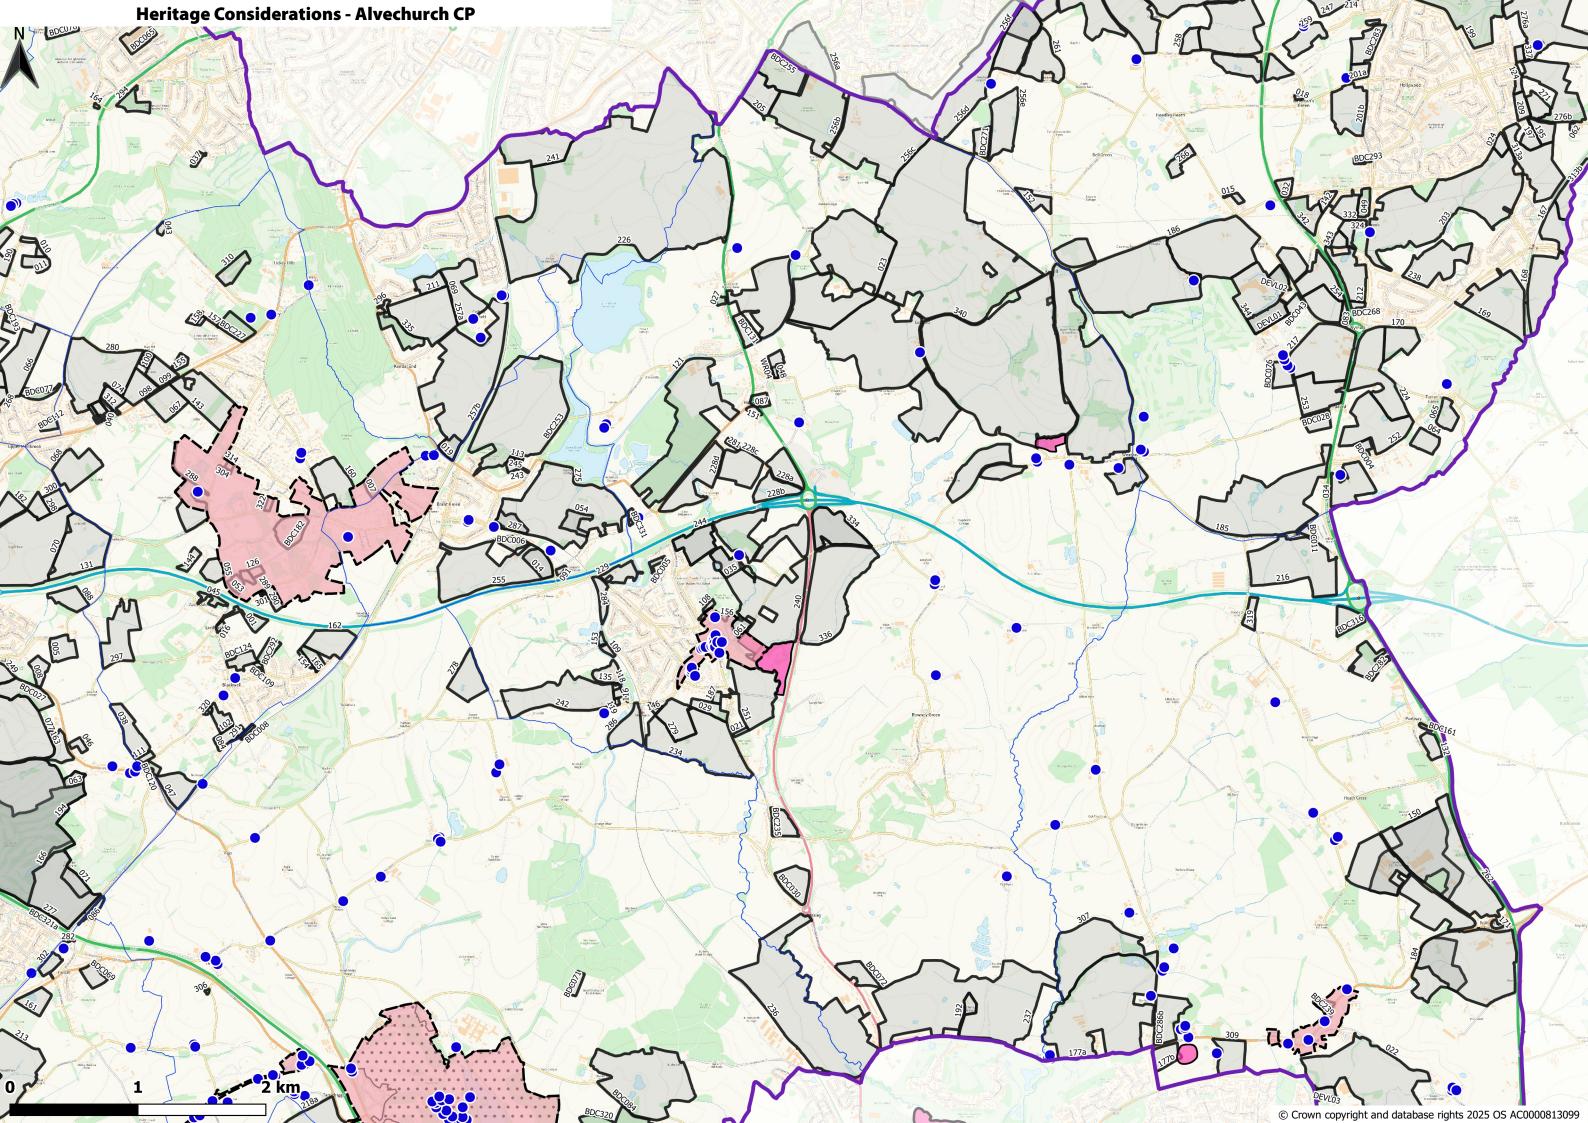

### **Historic Environment**

- Listed Buildings (points) BDC 2024
- Conservation Areas 2019
- E Neighbouring CAs
- Bromsgrove Scheduled Monuments Oct 2019
- SchedMon within 1km of BDC 2023

## **Bromsgrove Registered Parks and Gardens**

- ⊡ Grade I RPG
- ⊡ Grade II\* RPG