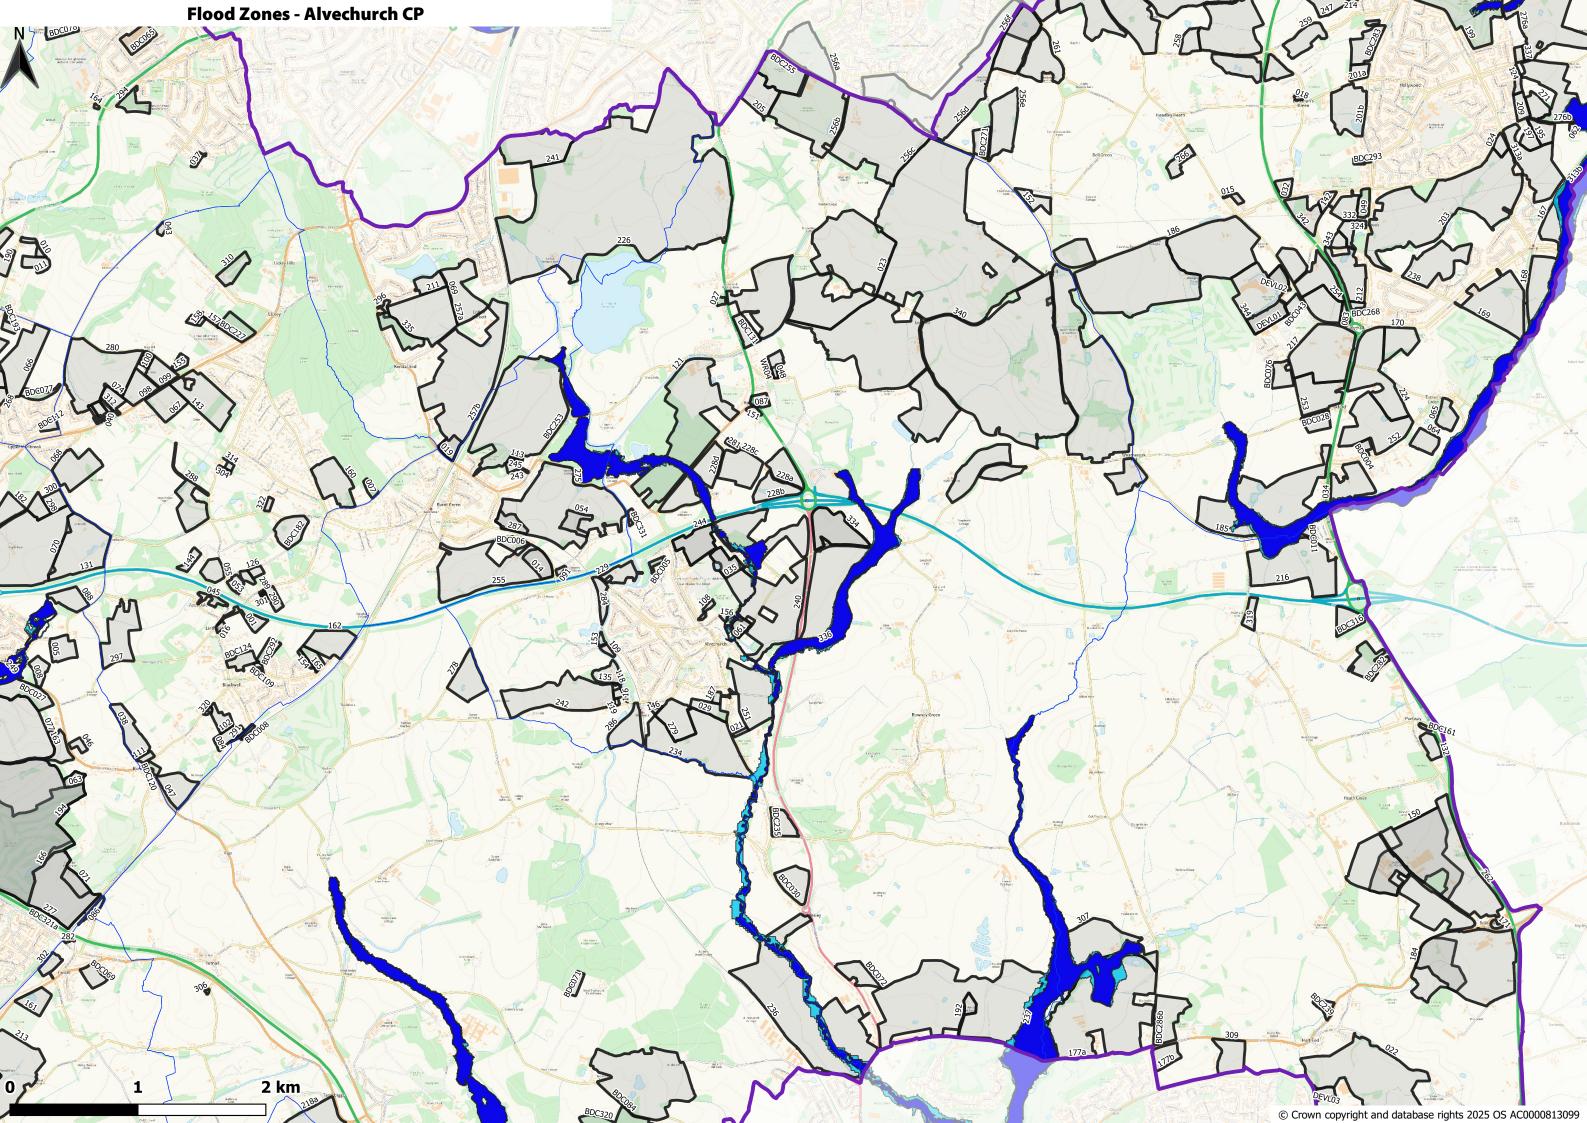

## Flooding

- Flood Zone 3 (FEB 24) BDC+1KM
- Flood Zone 2 (FEB 24) BDC+1KM

© Crown copyright and database