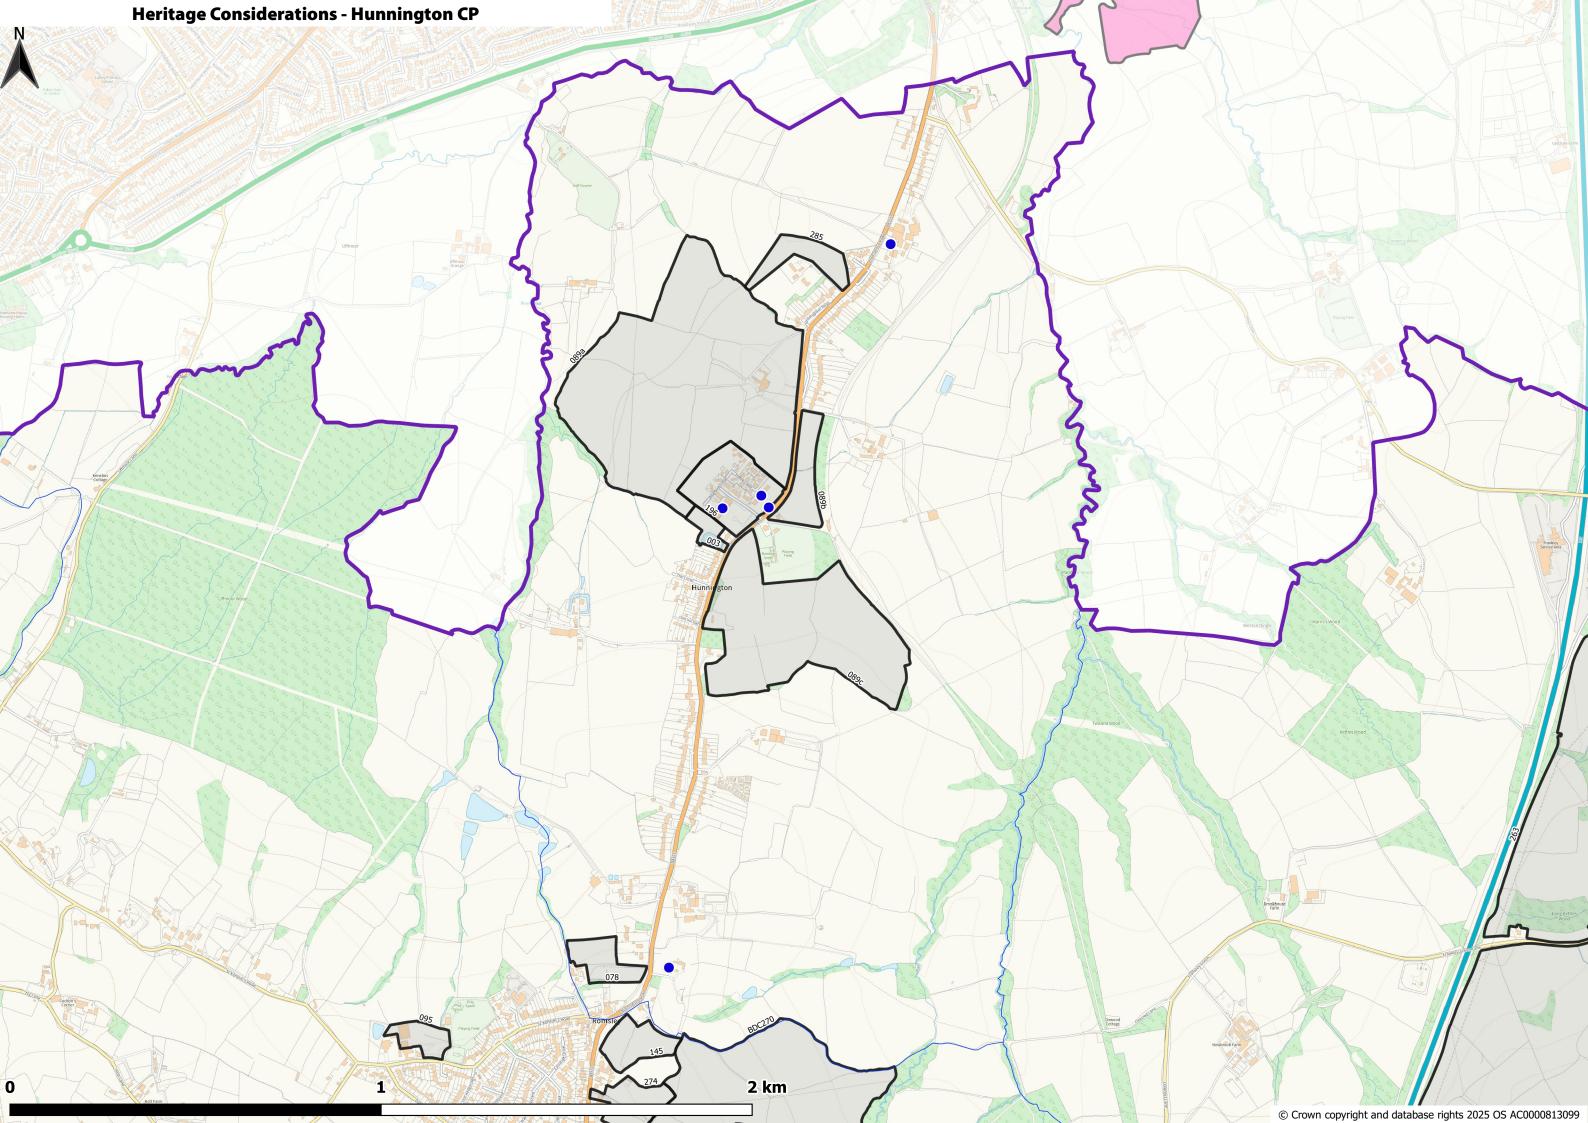

| <ul> <li>□ Bromsgrove Council Boundary</li> <li>□ BDC Parishes</li> <li>□ All Assessed Sites</li> <li>Considerations</li> </ul>                                                                                                                   |                                                                                                                                                                                                                                                          |
|---------------------------------------------------------------------------------------------------------------------------------------------------------------------------------------------------------------------------------------------------|----------------------------------------------------------------------------------------------------------------------------------------------------------------------------------------------------------------------------------------------------------|
| Historic Environment  Listed Buildings (points) BDC 2024  Conservation Areas 2019  Neighbouring CAs Bromsgrove Scheduled Monuments Oct 2019  SchedMon within 1km of BDC 2023                                                                      | Natural Environment  Bromsgrove Country Parks  Ancient Woodland (2019) clipped  Local Wildlife Sites (2018) clipped  Local Geological Sites (2014) clipped  SSSI clipped to BDC plus 1km                                                                 |
| Bromsgrove Registered Parks and Gardens  Grade I RPG  Grade II* RPG  Air Quality, Contamination & Noise  AQMA 2019 clipped to BDC plus 1km  Potentially Contaminated Land [8613]  0 - 30 [6791]  30 - 180 [381]  180 - 280 [591]  280 - 410 [695] | SSSI IRZ Apr24 BDC+1km (For Resi)  ✓ Residential development of 100 units or more.  ✓ All planning applications (except householder)  ✓ ALL PLANNING APPLICATIONS - EXCEPT HOUSEHOLDER APPLICATIONS.  ✓ ALL PLANNING APPLICATIONS  TPOs  ☐ T ☐ G ☐ G ☐ A |
| ■ 410 - 1040 [155]  2020 Road Noise LAeq16h England Round 3  >=75.0  70.0-74.9  65.0-69.9  60.0-64.9                                                                                                                                              | Flooding Flood Zone 3 (FEB 24) BDC+1KM Flood Zone 2 (FEB 24) BDC+1KM                                                                                                                                                                                     |