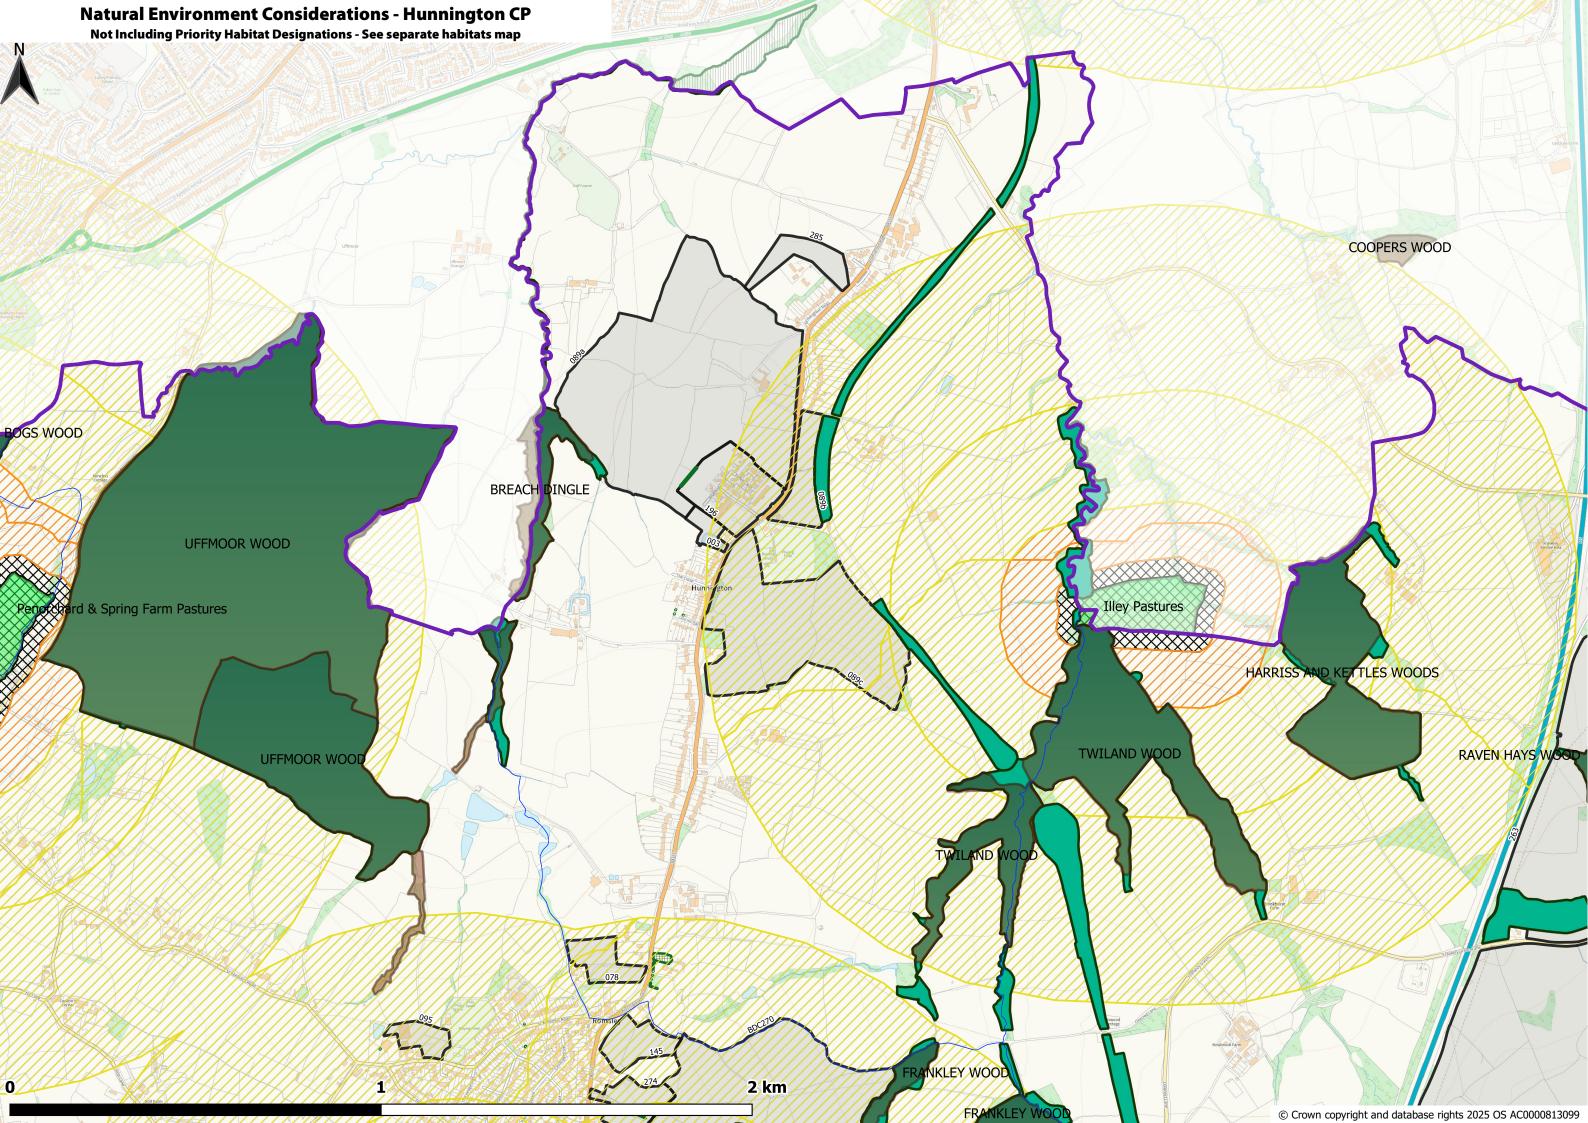

| <ul> <li>□ Bromsgrove Council Boundary</li> <li>□ BDC Parishes</li> <li>□ All Assessed Sites</li> <li>Considerations</li> </ul>                                                                                                                   |                                                                                                                                                                                                                                                          |
|---------------------------------------------------------------------------------------------------------------------------------------------------------------------------------------------------------------------------------------------------|----------------------------------------------------------------------------------------------------------------------------------------------------------------------------------------------------------------------------------------------------------|
| Historic Environment  Listed Buildings (points) BDC 2024  Conservation Areas 2019  Neighbouring CAs Bromsgrove Scheduled Monuments Oct 2019  SchedMon within 1km of BDC 2023                                                                      | Natural Environment  Bromsgrove Country Parks  Ancient Woodland (2019) clipped  Local Wildlife Sites (2018) clipped  Local Geological Sites (2014) clipped  SSSI clipped to BDC plus 1km                                                                 |
| Bromsgrove Registered Parks and Gardens  Grade I RPG  Grade II* RPG  Air Quality, Contamination & Noise  AQMA 2019 clipped to BDC plus 1km  Potentially Contaminated Land [8613]  0 - 30 [6791]  30 - 180 [381]  180 - 280 [591]  280 - 410 [695] | SSSI IRZ Apr24 BDC+1km (For Resi)  ✓ Residential development of 100 units or more.  ✓ All planning applications (except householder)  ✓ ALL PLANNING APPLICATIONS - EXCEPT HOUSEHOLDER APPLICATIONS.  ✓ ALL PLANNING APPLICATIONS  TPOs  ☐ T ☐ G ☐ G ☐ A |
| ■ 410 - 1040 [155]  2020 Road Noise LAeq16h England Round 3  >=75.0  70.0-74.9  65.0-69.9  60.0-64.9                                                                                                                                              | Flooding Flood Zone 3 (FEB 24) BDC+1KM Flood Zone 2 (FEB 24) BDC+1KM                                                                                                                                                                                     |