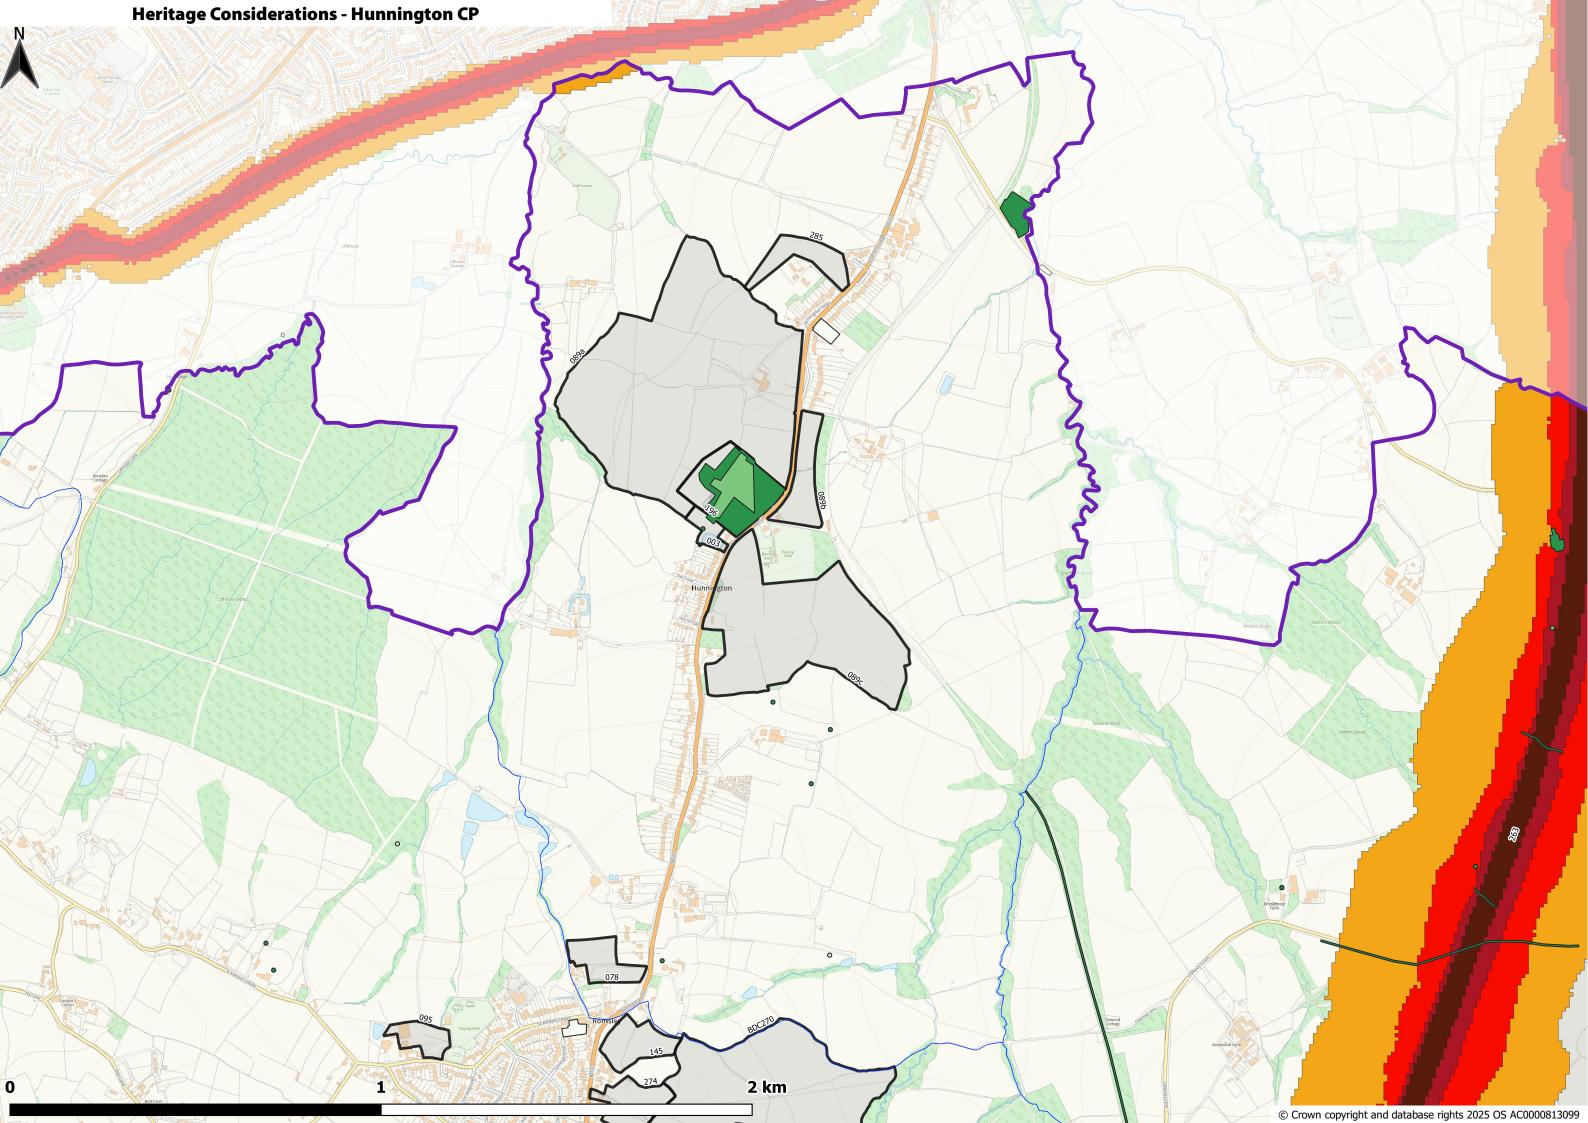

| <ul> <li>□ Bromsgrove Council Boundary</li> <li>□ BDC Parishes</li> <li>□ All Assessed Sites</li> <li>Considerations</li> </ul>                                                                                                                   |                                                                                                                                                                                                                                                          |
|---------------------------------------------------------------------------------------------------------------------------------------------------------------------------------------------------------------------------------------------------|----------------------------------------------------------------------------------------------------------------------------------------------------------------------------------------------------------------------------------------------------------|
| Historic Environment  Listed Buildings (points) BDC 2024  Conservation Areas 2019  Neighbouring CAs Bromsgrove Scheduled Monuments Oct 2019  SchedMon within 1km of BDC 2023                                                                      | Natural Environment  Bromsgrove Country Parks  Ancient Woodland (2019) clipped  Local Wildlife Sites (2018) clipped  Local Geological Sites (2014) clipped  SSSI clipped to BDC plus 1km                                                                 |
| Bromsgrove Registered Parks and Gardens  Grade I RPG  Grade II* RPG  Air Quality, Contamination & Noise  AQMA 2019 clipped to BDC plus 1km  Potentially Contaminated Land [8613]  0 - 30 [6791]  30 - 180 [381]  180 - 280 [591]  280 - 410 [695] | SSSI IRZ Apr24 BDC+1km (For Resi)  ✓ Residential development of 100 units or more.  ✓ All planning applications (except householder)  ✓ ALL PLANNING APPLICATIONS - EXCEPT HOUSEHOLDER APPLICATIONS.  ✓ ALL PLANNING APPLICATIONS  TPOs  ☐ T ☐ G ☐ G ☐ A |
| ■ 410 - 1040 [155]  2020 Road Noise LAeq16h England Round 3  >=75.0  70.0-74.9  65.0-69.9  60.0-64.9                                                                                                                                              | Flooding Flood Zone 3 (FEB 24) BDC+1KM Flood Zone 2 (FEB 24) BDC+1KM                                                                                                                                                                                     |