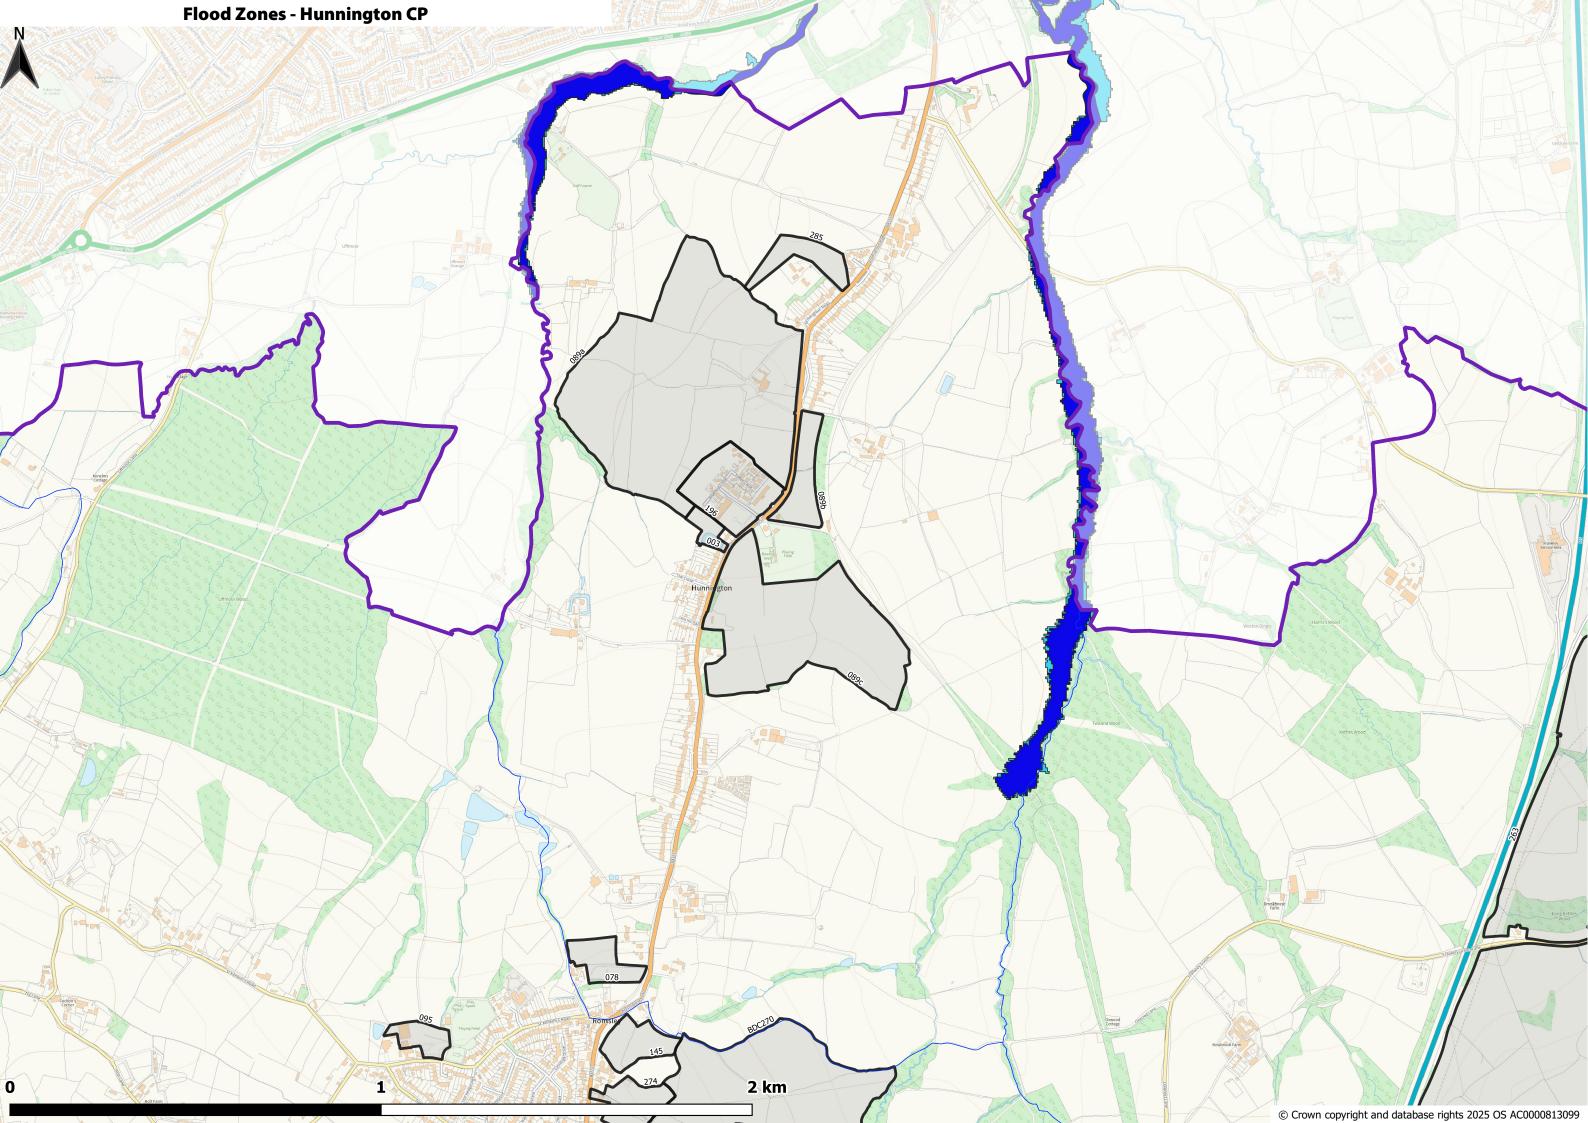

| <ul> <li>□ Bromsgrove Council Boundary</li> <li>□ BDC Parishes</li> <li>□ All Assessed Sites</li> <li>Considerations</li> </ul>                                                                                                                   |                                                                                                                                                                                                                                                          |
|---------------------------------------------------------------------------------------------------------------------------------------------------------------------------------------------------------------------------------------------------|----------------------------------------------------------------------------------------------------------------------------------------------------------------------------------------------------------------------------------------------------------|
| Historic Environment  Listed Buildings (points) BDC 2024  Conservation Areas 2019  Neighbouring CAs Bromsgrove Scheduled Monuments Oct 2019  SchedMon within 1km of BDC 2023                                                                      | Natural Environment  Bromsgrove Country Parks  Ancient Woodland (2019) clipped  Local Wildlife Sites (2018) clipped  Local Geological Sites (2014) clipped  SSSI clipped to BDC plus 1km                                                                 |
| Bromsgrove Registered Parks and Gardens  Grade I RPG  Grade II* RPG  Air Quality, Contamination & Noise  AQMA 2019 clipped to BDC plus 1km  Potentially Contaminated Land [8613]  0 - 30 [6791]  30 - 180 [381]  180 - 280 [591]  280 - 410 [695] | SSSI IRZ Apr24 BDC+1km (For Resi)  ✓ Residential development of 100 units or more.  ✓ All planning applications (except householder)  ✓ ALL PLANNING APPLICATIONS - EXCEPT HOUSEHOLDER APPLICATIONS.  ✓ ALL PLANNING APPLICATIONS  TPOs  ☐ T ☐ G ☐ G ☐ A |
| ■ 410 - 1040 [155]  2020 Road Noise LAeq16h England Round 3  >=75.0  70.0-74.9  65.0-69.9  60.0-64.9                                                                                                                                              | Flooding Flood Zone 3 (FEB 24) BDC+1KM Flood Zone 2 (FEB 24) BDC+1KM                                                                                                                                                                                     |