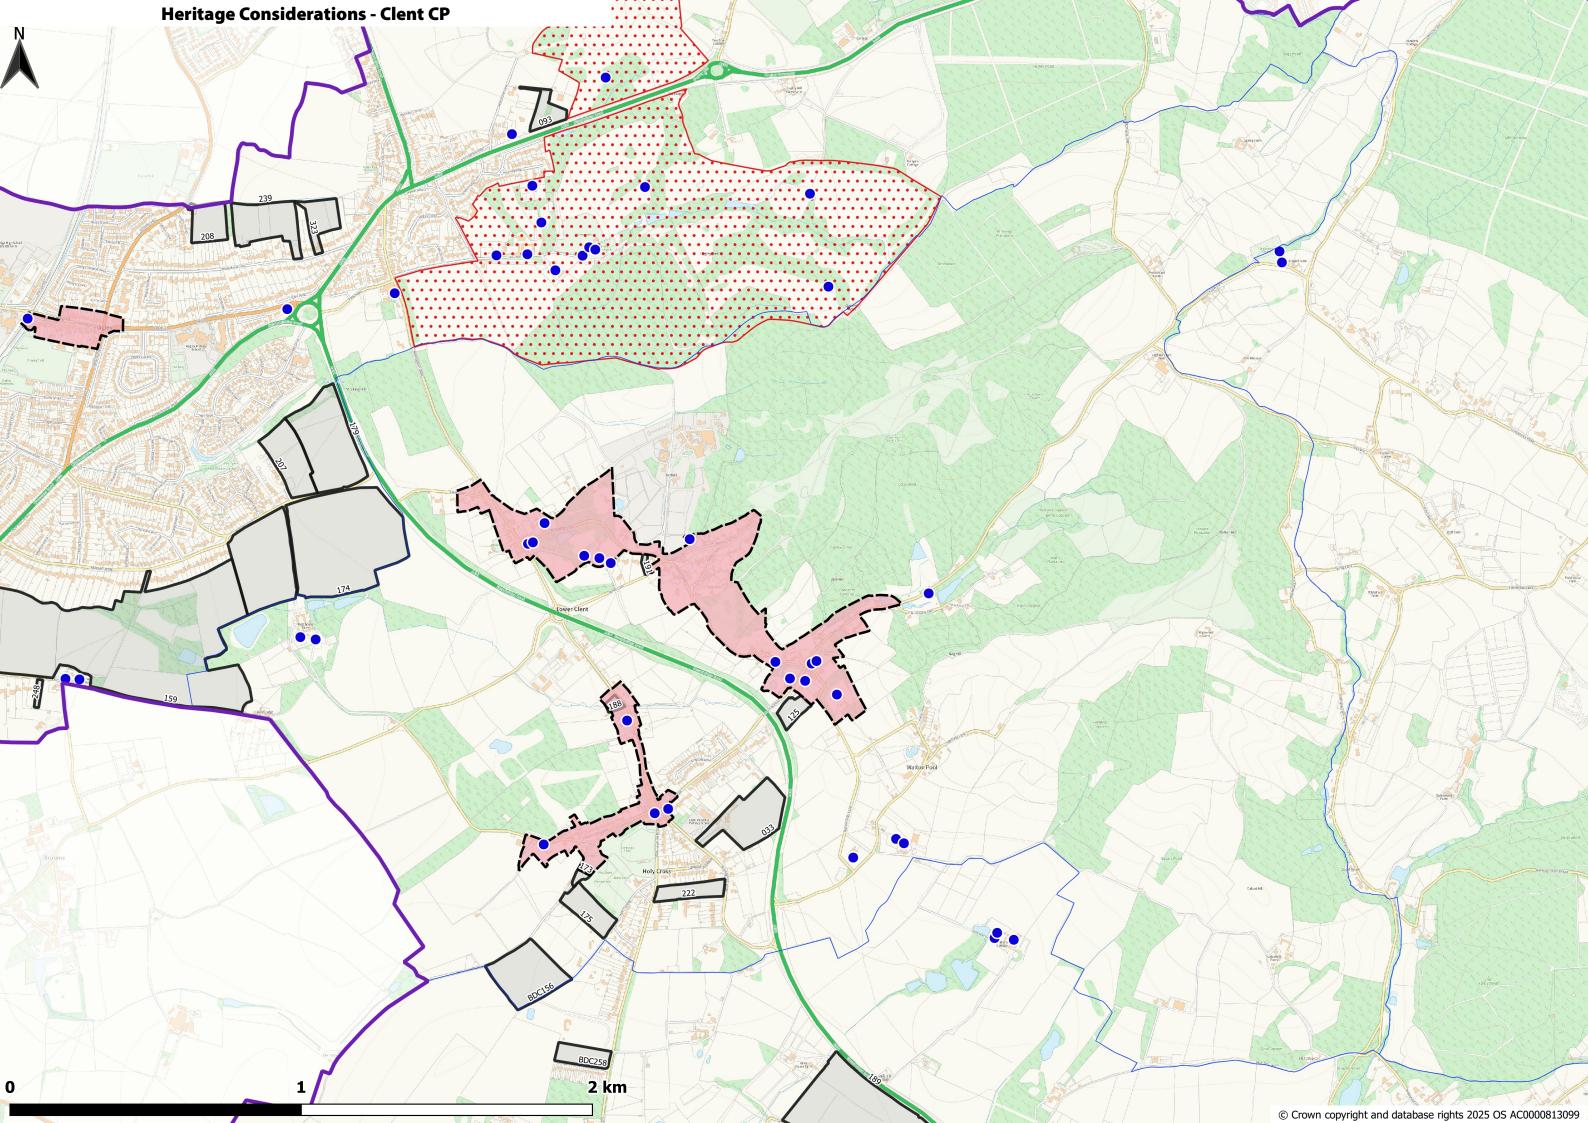

| <ul> <li>□ Bromsgrove Council Boundary</li> <li>□ BDC Parishes</li> <li>□ All Assessed Sites</li> <li>Considerations</li> </ul>                                                                                                                   |                                                                                                                                                                                                                                                          |
|---------------------------------------------------------------------------------------------------------------------------------------------------------------------------------------------------------------------------------------------------|----------------------------------------------------------------------------------------------------------------------------------------------------------------------------------------------------------------------------------------------------------|
| Historic Environment  Listed Buildings (points) BDC 2024  Conservation Areas 2019  Neighbouring CAs Bromsgrove Scheduled Monuments Oct 2019  SchedMon within 1km of BDC 2023                                                                      | Natural Environment  Bromsgrove Country Parks  Ancient Woodland (2019) clipped  Local Wildlife Sites (2018) clipped  Local Geological Sites (2014) clipped  SSSI clipped to BDC plus 1km                                                                 |
| Bromsgrove Registered Parks and Gardens  Grade I RPG  Grade II* RPG  Air Quality, Contamination & Noise  AQMA 2019 clipped to BDC plus 1km  Potentially Contaminated Land [8613]  0 - 30 [6791]  30 - 180 [381]  180 - 280 [591]  280 - 410 [695] | SSSI IRZ Apr24 BDC+1km (For Resi)  ✓ Residential development of 100 units or more.  ✓ All planning applications (except householder)  ✓ ALL PLANNING APPLICATIONS - EXCEPT HOUSEHOLDER APPLICATIONS.  ✓ ALL PLANNING APPLICATIONS  TPOs  ☐ T ☐ G ☐ G ☐ A |
| ■ 410 - 1040 [155]  2020 Road Noise LAeq16h England Round 3  >=75.0  70.0-74.9  65.0-69.9  60.0-64.9                                                                                                                                              | Flooding Flood Zone 3 (FEB 24) BDC+1KM Flood Zone 2 (FEB 24) BDC+1KM                                                                                                                                                                                     |