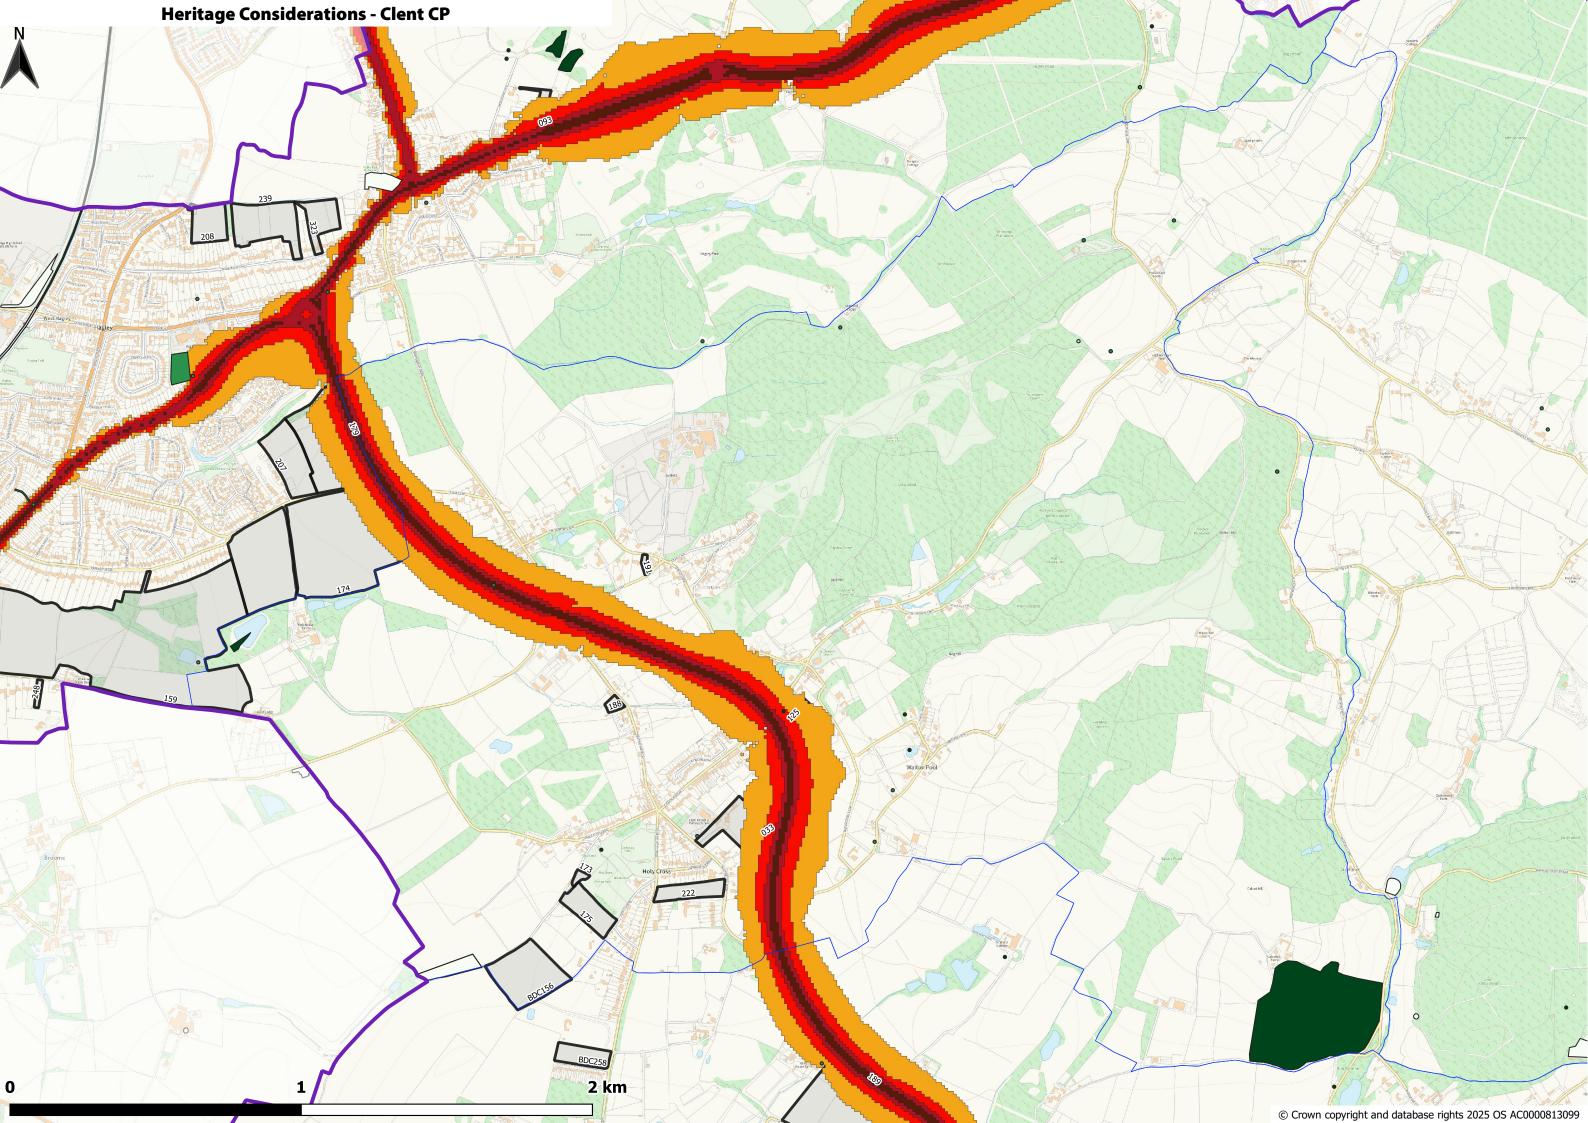

| <ul> <li>□ Bromsgrove Council Boundary</li> <li>□ BDC Parishes</li> <li>□ All Assessed Sites</li> <li>Considerations</li> </ul>                                                                                                                   |                                                                                                                                                                                                                                                          |
|---------------------------------------------------------------------------------------------------------------------------------------------------------------------------------------------------------------------------------------------------|----------------------------------------------------------------------------------------------------------------------------------------------------------------------------------------------------------------------------------------------------------|
| Historic Environment  Listed Buildings (points) BDC 2024  Conservation Areas 2019  Neighbouring CAs Bromsgrove Scheduled Monuments Oct 2019  SchedMon within 1km of BDC 2023                                                                      | Natural Environment  Bromsgrove Country Parks  Ancient Woodland (2019) clipped  Local Wildlife Sites (2018) clipped  Local Geological Sites (2014) clipped  SSSI clipped to BDC plus 1km                                                                 |
| Bromsgrove Registered Parks and Gardens  Grade I RPG  Grade II* RPG  Air Quality, Contamination & Noise  AQMA 2019 clipped to BDC plus 1km  Potentially Contaminated Land [8613]  0 - 30 [6791]  30 - 180 [381]  180 - 280 [591]  280 - 410 [695] | SSSI IRZ Apr24 BDC+1km (For Resi)  ✓ Residential development of 100 units or more.  ✓ All planning applications (except householder)  ✓ ALL PLANNING APPLICATIONS - EXCEPT HOUSEHOLDER APPLICATIONS.  ✓ ALL PLANNING APPLICATIONS  TPOs  ☐ T ☐ G ☐ G ☐ A |
| ■ 410 - 1040 [155]  2020 Road Noise LAeq16h England Round 3  >=75.0  70.0-74.9  65.0-69.9  60.0-64.9                                                                                                                                              | Flooding Flood Zone 3 (FEB 24) BDC+1KM Flood Zone 2 (FEB 24) BDC+1KM                                                                                                                                                                                     |