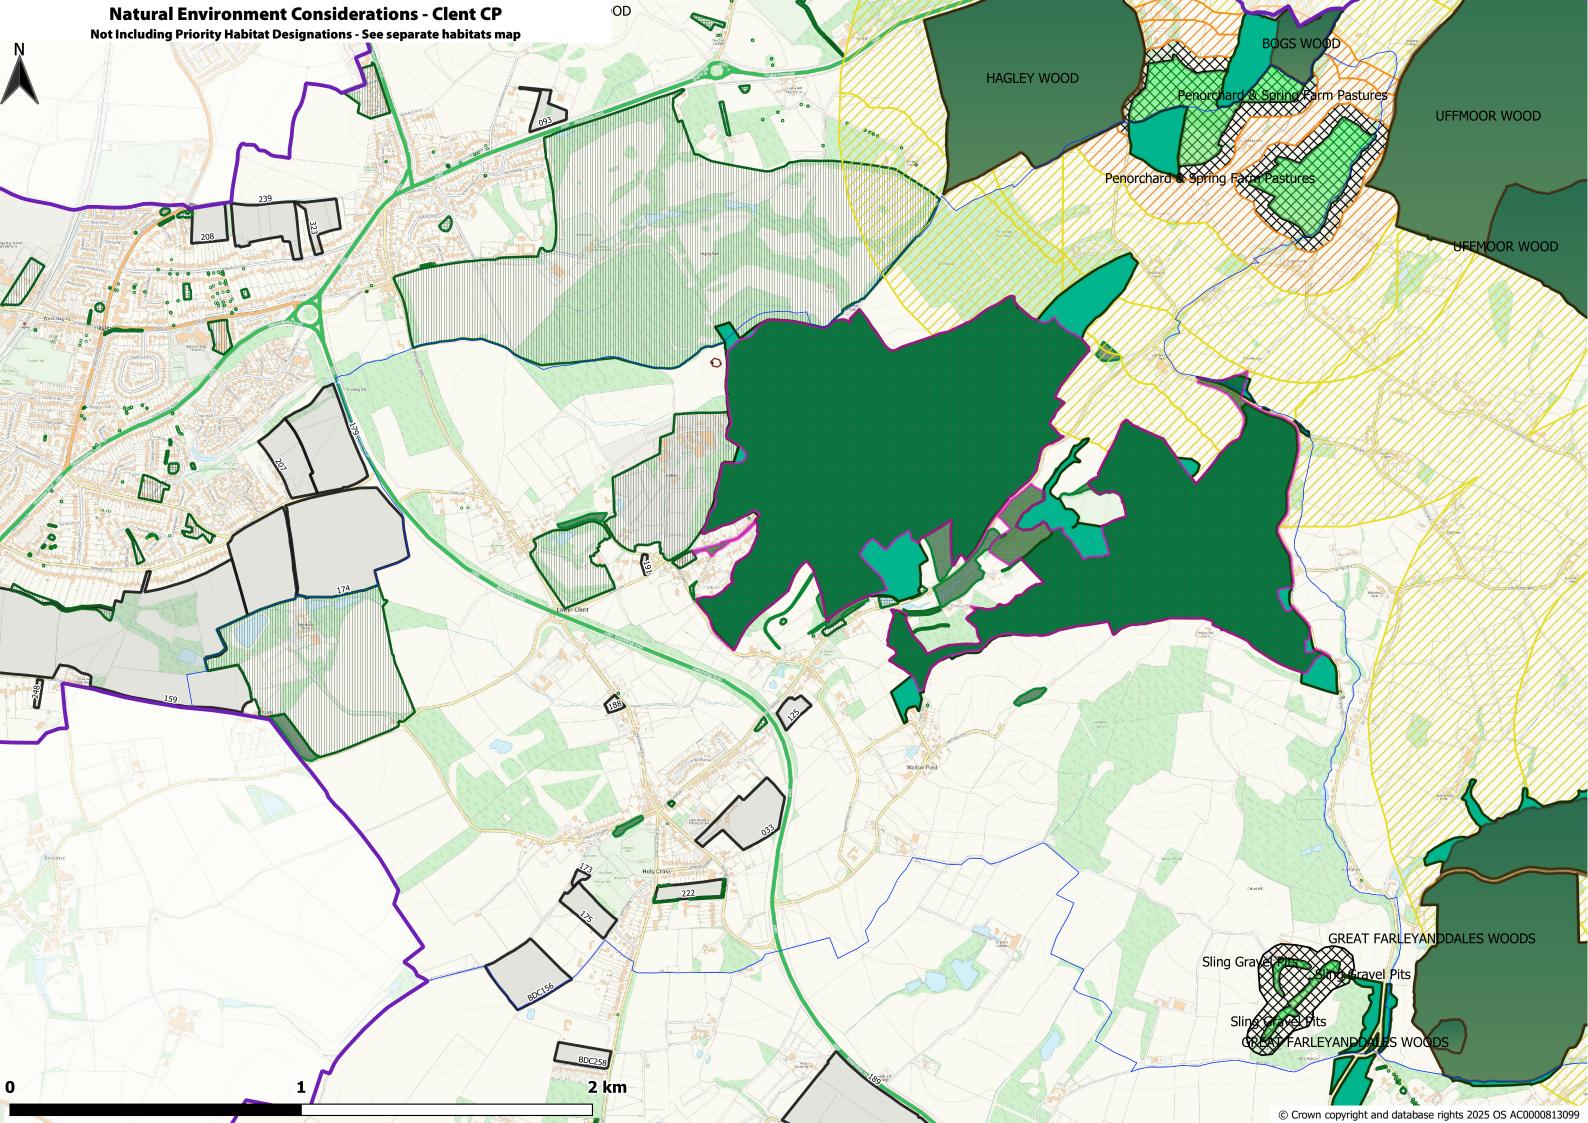

| <ul> <li>□ Bromsgrove Council Boundary</li> <li>□ BDC Parishes</li> <li>□ All Assessed Sites</li> <li>Considerations</li> </ul>                                                                                                                   |                                                                                                                                                                                                                                                          |
|---------------------------------------------------------------------------------------------------------------------------------------------------------------------------------------------------------------------------------------------------|----------------------------------------------------------------------------------------------------------------------------------------------------------------------------------------------------------------------------------------------------------|
| Historic Environment  Listed Buildings (points) BDC 2024  Conservation Areas 2019  Neighbouring CAs Bromsgrove Scheduled Monuments Oct 2019  SchedMon within 1km of BDC 2023                                                                      | Natural Environment  Bromsgrove Country Parks  Ancient Woodland (2019) clipped  Local Wildlife Sites (2018) clipped  Local Geological Sites (2014) clipped  SSSI clipped to BDC plus 1km                                                                 |
| Bromsgrove Registered Parks and Gardens  Grade I RPG  Grade II* RPG  Air Quality, Contamination & Noise  AQMA 2019 clipped to BDC plus 1km  Potentially Contaminated Land [8613]  0 - 30 [6791]  30 - 180 [381]  180 - 280 [591]  280 - 410 [695] | SSSI IRZ Apr24 BDC+1km (For Resi)  ✓ Residential development of 100 units or more.  ✓ All planning applications (except householder)  ✓ ALL PLANNING APPLICATIONS - EXCEPT HOUSEHOLDER APPLICATIONS.  ✓ ALL PLANNING APPLICATIONS  TPOs  ☐ T ☐ G ☐ G ☐ A |
| ■ 410 - 1040 [155]  2020 Road Noise LAeq16h England Round 3  >=75.0  70.0-74.9  65.0-69.9  60.0-64.9                                                                                                                                              | Flooding Flood Zone 3 (FEB 24) BDC+1KM Flood Zone 2 (FEB 24) BDC+1KM                                                                                                                                                                                     |