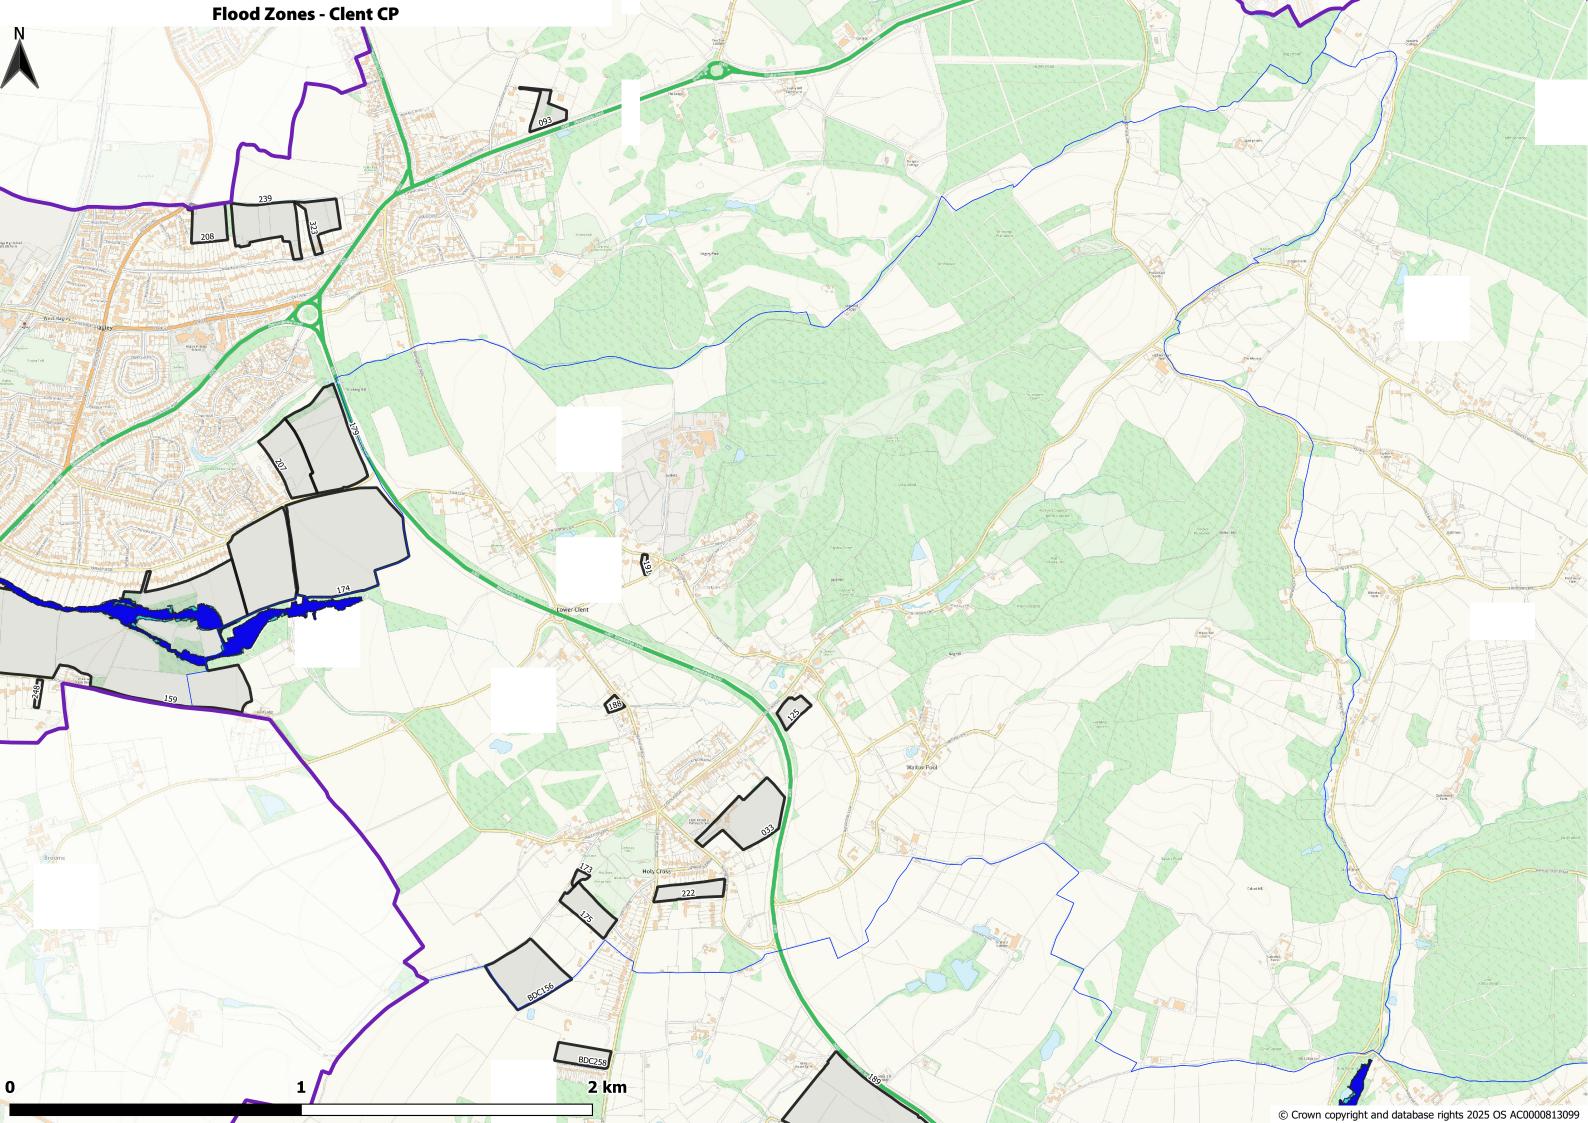

| <ul> <li>□ Bromsgrove Council Boundary</li> <li>□ BDC Parishes</li> <li>□ All Assessed Sites</li> <li>Considerations</li> </ul>                                                                                                                   |                                                                                                                                                                                                                                                          |
|---------------------------------------------------------------------------------------------------------------------------------------------------------------------------------------------------------------------------------------------------|----------------------------------------------------------------------------------------------------------------------------------------------------------------------------------------------------------------------------------------------------------|
| Historic Environment  Listed Buildings (points) BDC 2024  Conservation Areas 2019  Neighbouring CAs Bromsgrove Scheduled Monuments Oct 2019  SchedMon within 1km of BDC 2023                                                                      | Natural Environment  Bromsgrove Country Parks  Ancient Woodland (2019) clipped  Local Wildlife Sites (2018) clipped  Local Geological Sites (2014) clipped  SSSI clipped to BDC plus 1km                                                                 |
| Bromsgrove Registered Parks and Gardens  Grade I RPG  Grade II* RPG  Air Quality, Contamination & Noise  AQMA 2019 clipped to BDC plus 1km  Potentially Contaminated Land [8613]  0 - 30 [6791]  30 - 180 [381]  180 - 280 [591]  280 - 410 [695] | SSSI IRZ Apr24 BDC+1km (For Resi)  ✓ Residential development of 100 units or more.  ✓ All planning applications (except householder)  ✓ ALL PLANNING APPLICATIONS - EXCEPT HOUSEHOLDER APPLICATIONS.  ✓ ALL PLANNING APPLICATIONS  TPOs  ☐ T ☐ G ☐ G ☐ A |
| ■ 410 - 1040 [155]  2020 Road Noise LAeq16h England Round 3  >=75.0  70.0-74.9  65.0-69.9  60.0-64.9                                                                                                                                              | Flooding Flood Zone 3 (FEB 24) BDC+1KM Flood Zone 2 (FEB 24) BDC+1KM                                                                                                                                                                                     |