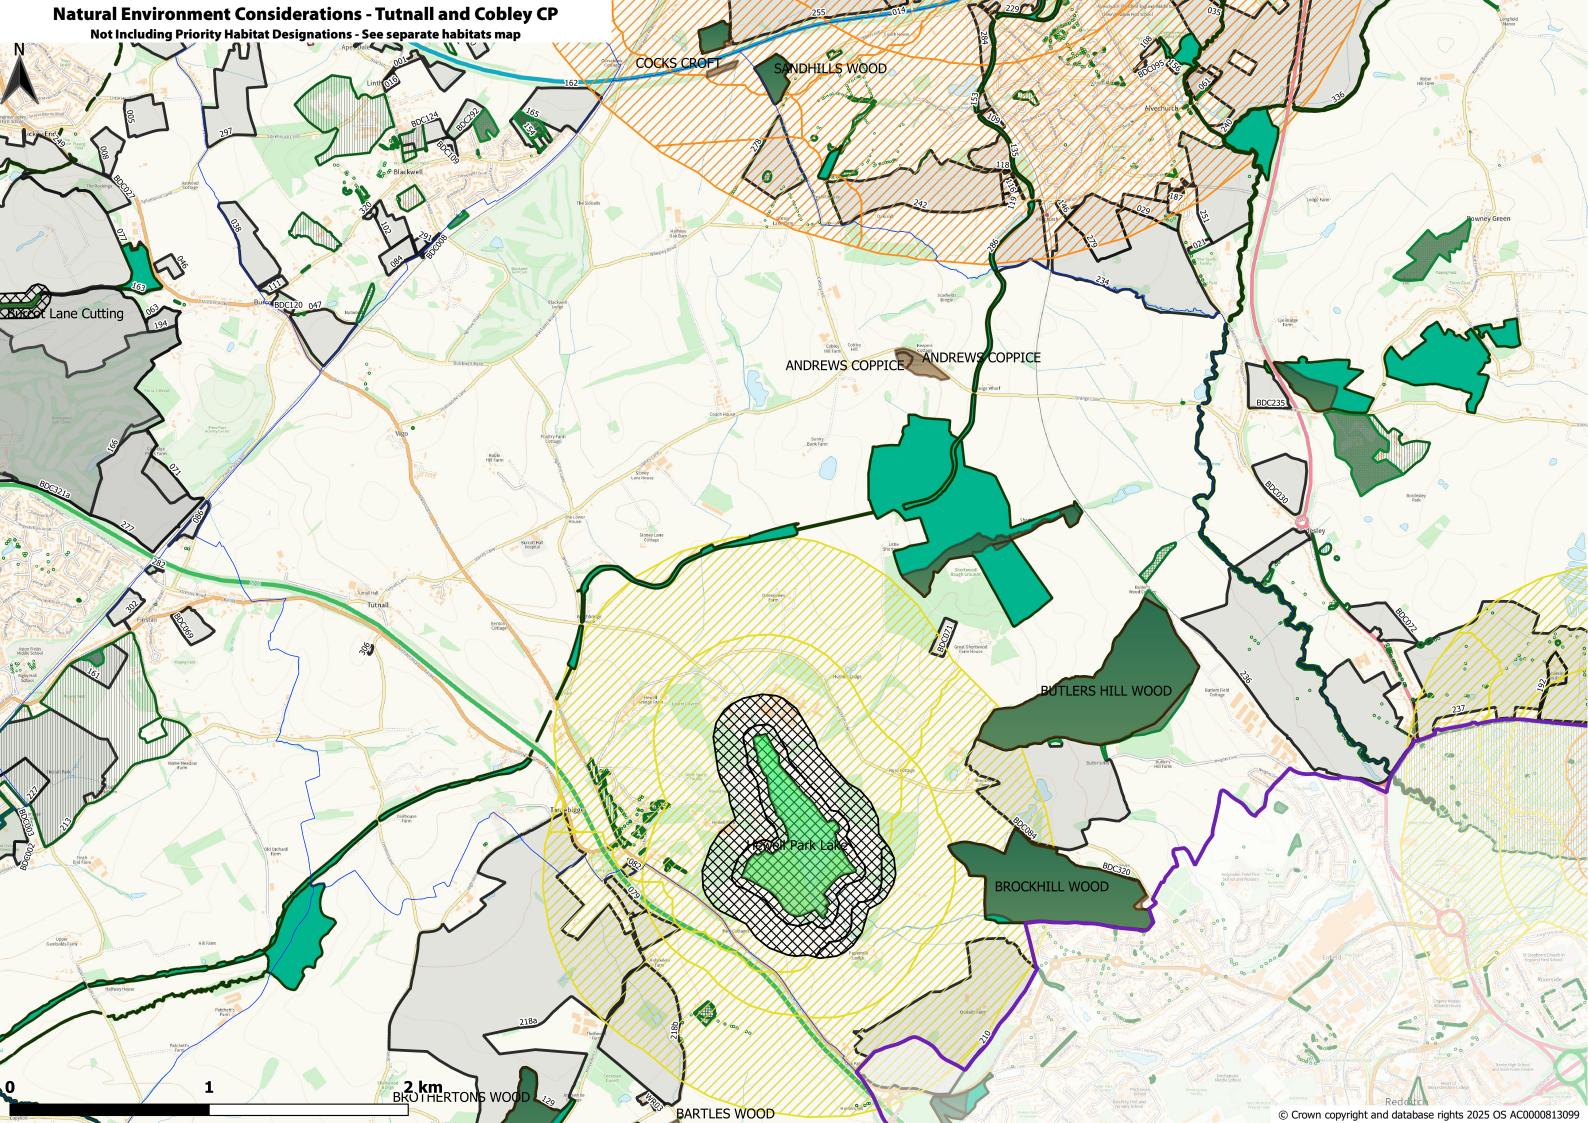

| <ul> <li>□ Bromsgrove Council Boundary</li> <li>□ BDC Parishes</li> <li>□ All Assessed Sites</li> <li>Considerations</li> </ul>                                                                                                        |                                                                                                                                                                                                                                                  |
|----------------------------------------------------------------------------------------------------------------------------------------------------------------------------------------------------------------------------------------|--------------------------------------------------------------------------------------------------------------------------------------------------------------------------------------------------------------------------------------------------|
| Historic Environment  Listed Buildings (points) BDC 2024  Conservation Areas 2019  Neighbouring CAs Bromsgrove Scheduled Monuments Oct 2019  SchedMon within 1km of BDC 2023                                                           | Natural Environment  Bromsgrove Country Parks  Ancient Woodland (2019) clipped  Local Wildlife Sites (2018) clipped  Local Geological Sites (2014) clipped  SSSI clipped to BDC plus 1km                                                         |
| Bromsgrove Registered Parks and Gardens  Grade I RPG  Grade II* RPG  Air Quality, Contamination & Noise  AQMA 2019 clipped to BDC plus 1km  Potentially Contaminated Land [8613]  □ 0 - 30 [6791]  □ 30 - 180 [381]  □ 180 - 280 [591] | SSSI IRZ Apr24 BDC+1km (For Resi)  ✓ Residential development of 100 units or more.  ✓ All planning applications (except householder)  ✓ ALL PLANNING APPLICATIONS - EXCEPT HOUSEHOLDER APPLICATIONS.  ✓ ALL PLANNING APPLICATIONS  TPOs  ☐ T ☐ G |
| 280 - 410 [695]<br>410 - 1040 [155]                                                                                                                                                                                                    | W W                                                                                                                                                                                                                                              |
| 2020 Road Noise LAeq16h England Round 3  >=75.0  70.0-74.9  65.0-69.9  60.0-64.9                                                                                                                                                       | Flooding Flood Zone 3 (FEB 24) BDC+1KM Flood Zone 2 (FEB 24) BDC+1KM                                                                                                                                                                             |