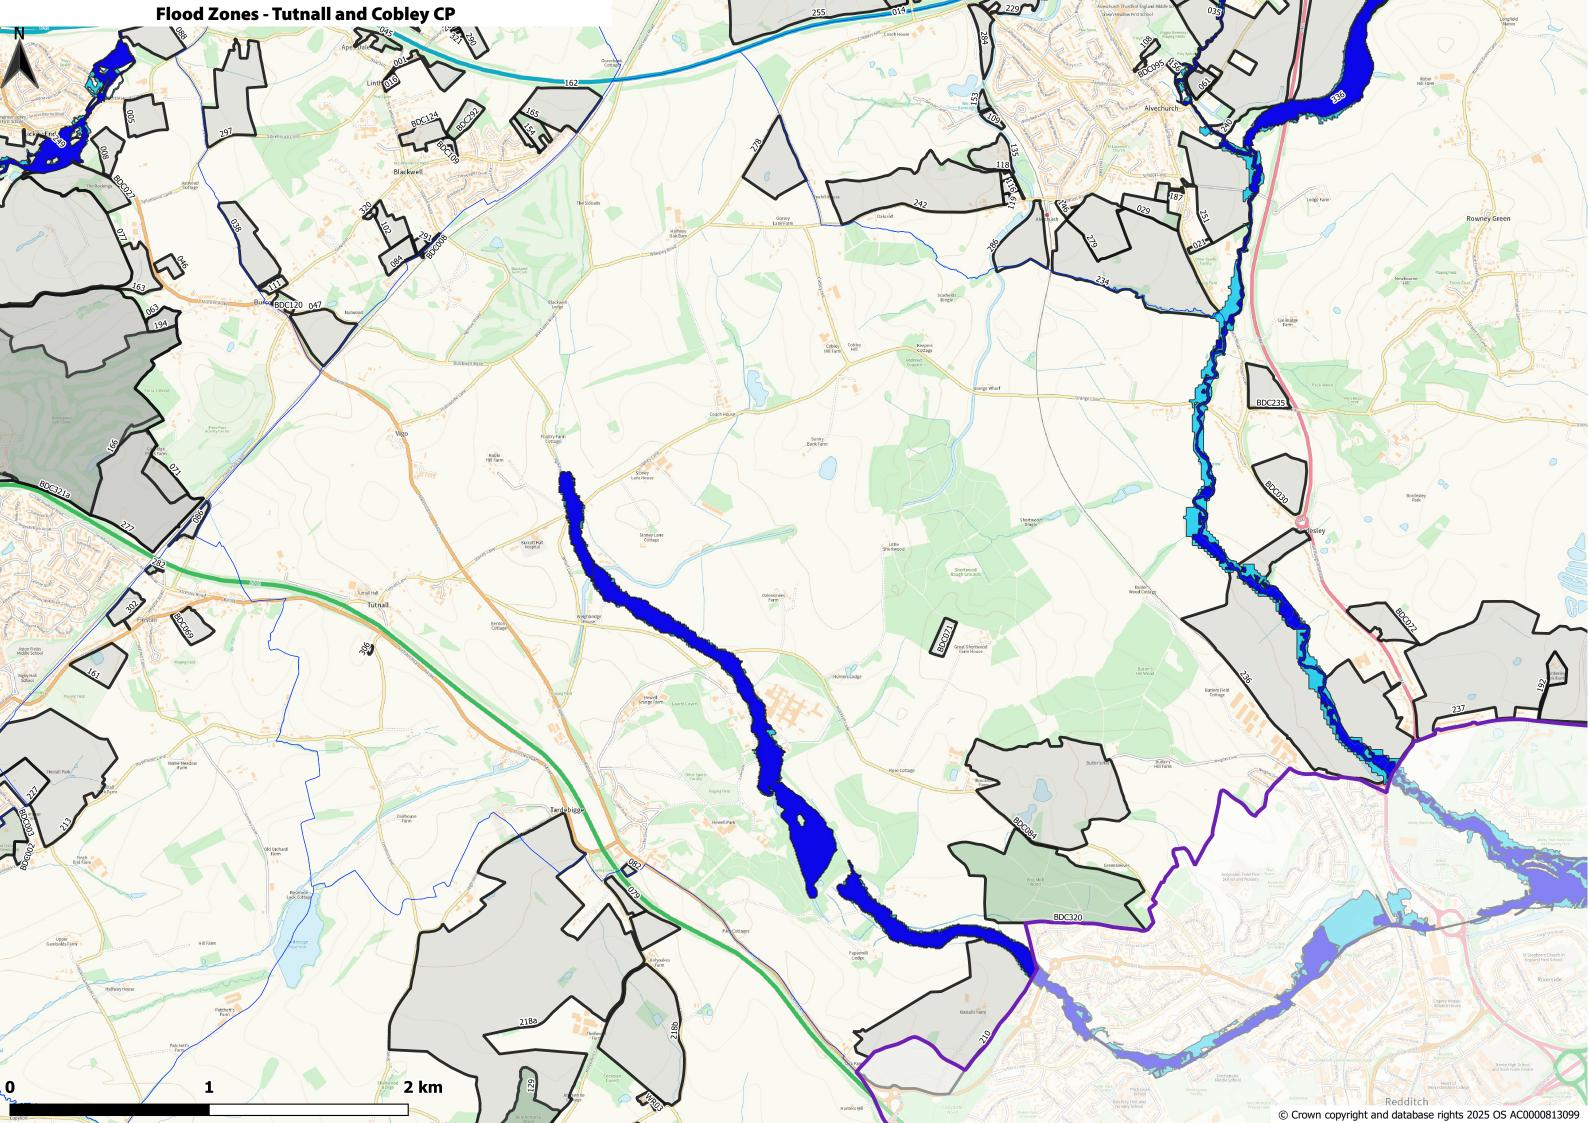

| <ul> <li>□ Bromsgrove Council Boundary</li> <li>□ BDC Parishes</li> <li>□ All Assessed Sites</li> <li>Considerations</li> </ul>                                                                                                        |                                                                                                                                                                                                                                                  |
|----------------------------------------------------------------------------------------------------------------------------------------------------------------------------------------------------------------------------------------|--------------------------------------------------------------------------------------------------------------------------------------------------------------------------------------------------------------------------------------------------|
| Historic Environment  Listed Buildings (points) BDC 2024  Conservation Areas 2019  Neighbouring CAs Bromsgrove Scheduled Monuments Oct 2019  SchedMon within 1km of BDC 2023                                                           | Natural Environment  Bromsgrove Country Parks  Ancient Woodland (2019) clipped  Local Wildlife Sites (2018) clipped  Local Geological Sites (2014) clipped  SSSI clipped to BDC plus 1km                                                         |
| Bromsgrove Registered Parks and Gardens  Grade I RPG  Grade II* RPG  Air Quality, Contamination & Noise  AQMA 2019 clipped to BDC plus 1km  Potentially Contaminated Land [8613]  □ 0 - 30 [6791]  □ 30 - 180 [381]  □ 180 - 280 [591] | SSSI IRZ Apr24 BDC+1km (For Resi)  ✓ Residential development of 100 units or more.  ✓ All planning applications (except householder)  ✓ ALL PLANNING APPLICATIONS - EXCEPT HOUSEHOLDER APPLICATIONS.  ✓ ALL PLANNING APPLICATIONS  TPOs  ☐ T ☐ G |
| 280 - 410 [695]<br>410 - 1040 [155]                                                                                                                                                                                                    | W W                                                                                                                                                                                                                                              |
| 2020 Road Noise LAeq16h England Round 3  >=75.0  70.0-74.9  65.0-69.9  60.0-64.9                                                                                                                                                       | Flooding Flood Zone 3 (FEB 24) BDC+1KM Flood Zone 2 (FEB 24) BDC+1KM                                                                                                                                                                             |