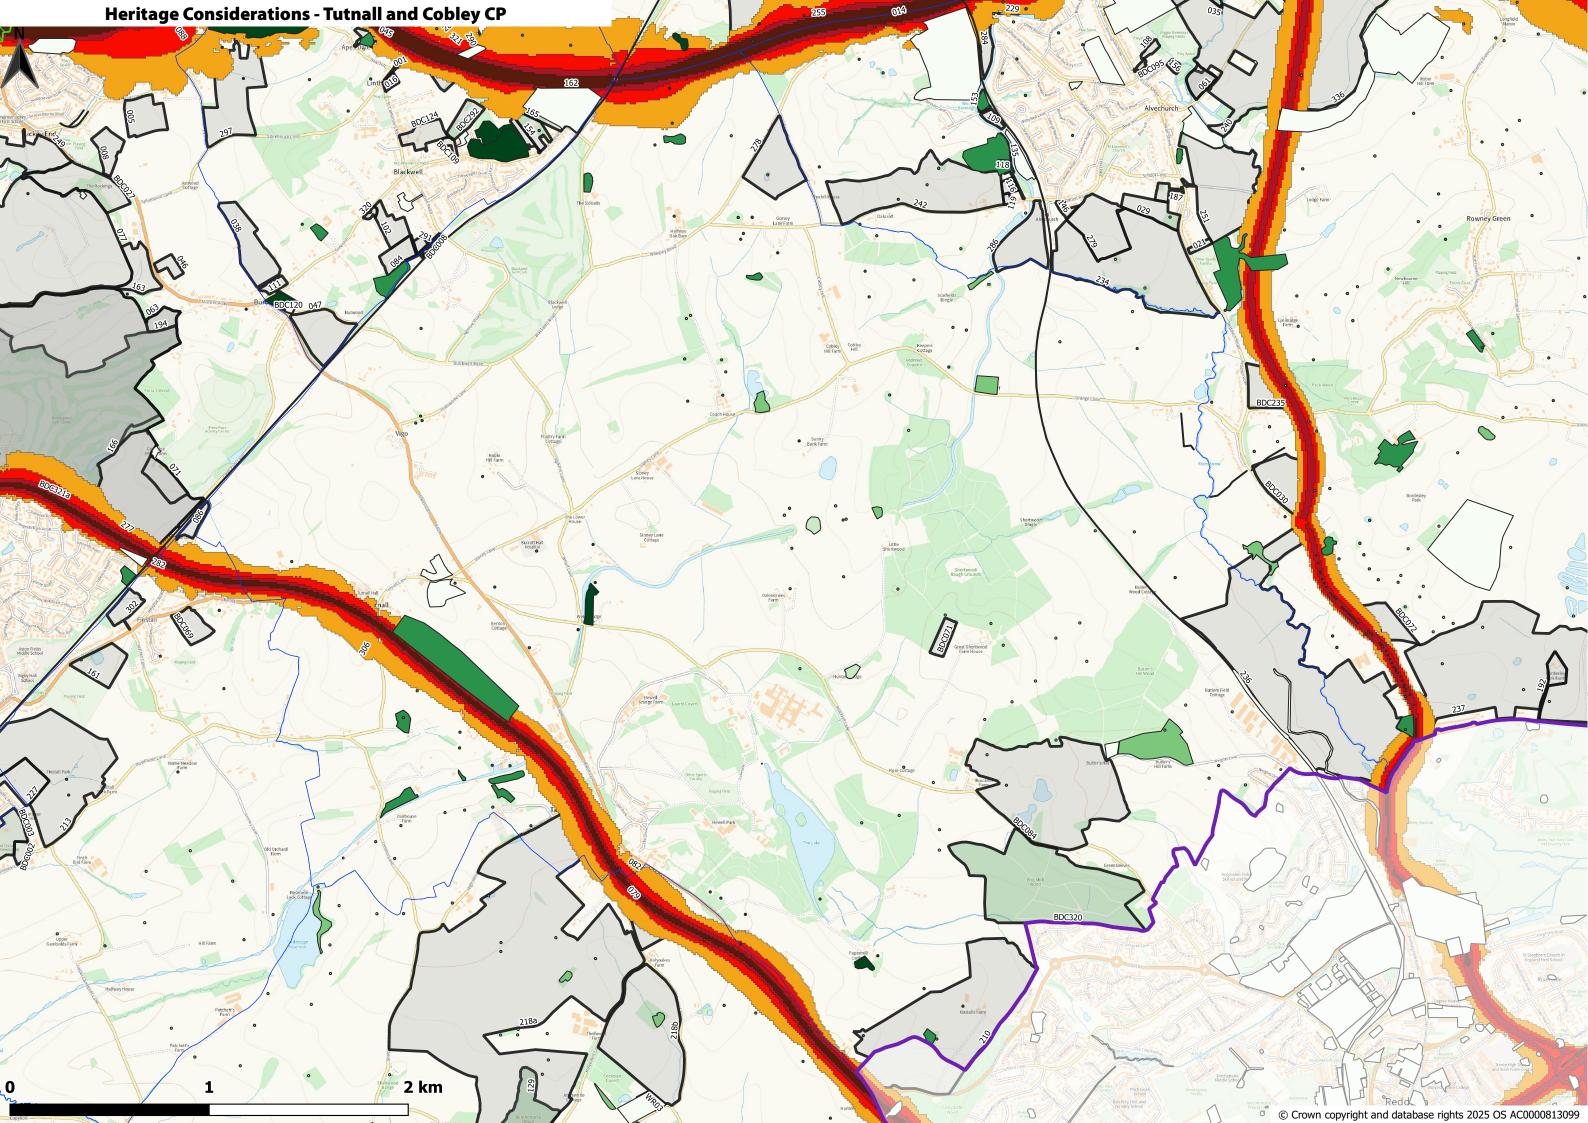

| <ul> <li>□ Bromsgrove Council Boundary</li> <li>□ BDC Parishes</li> <li>□ All Assessed Sites</li> <li>Considerations</li> </ul>                                                                                                        |                                                                                                                                                                                                                                                  |
|----------------------------------------------------------------------------------------------------------------------------------------------------------------------------------------------------------------------------------------|--------------------------------------------------------------------------------------------------------------------------------------------------------------------------------------------------------------------------------------------------|
| Historic Environment  Listed Buildings (points) BDC 2024  Conservation Areas 2019  Neighbouring CAs Bromsgrove Scheduled Monuments Oct 2019  SchedMon within 1km of BDC 2023                                                           | Natural Environment  Bromsgrove Country Parks  Ancient Woodland (2019) clipped  Local Wildlife Sites (2018) clipped  Local Geological Sites (2014) clipped  SSSI clipped to BDC plus 1km                                                         |
| Bromsgrove Registered Parks and Gardens  Grade I RPG  Grade II* RPG  Air Quality, Contamination & Noise  AQMA 2019 clipped to BDC plus 1km  Potentially Contaminated Land [8613]  □ 0 - 30 [6791]  □ 30 - 180 [381]  □ 180 - 280 [591] | SSSI IRZ Apr24 BDC+1km (For Resi)  ✓ Residential development of 100 units or more.  ✓ All planning applications (except householder)  ✓ ALL PLANNING APPLICATIONS - EXCEPT HOUSEHOLDER APPLICATIONS.  ✓ ALL PLANNING APPLICATIONS  TPOs  ☐ T ☐ G |
| 280 - 410 [695]<br>410 - 1040 [155]                                                                                                                                                                                                    | W W                                                                                                                                                                                                                                              |
| 2020 Road Noise LAeq16h England Round 3  >=75.0  70.0-74.9  65.0-69.9  60.0-64.9                                                                                                                                                       | Flooding Flood Zone 3 (FEB 24) BDC+1KM Flood Zone 2 (FEB 24) BDC+1KM                                                                                                                                                                             |