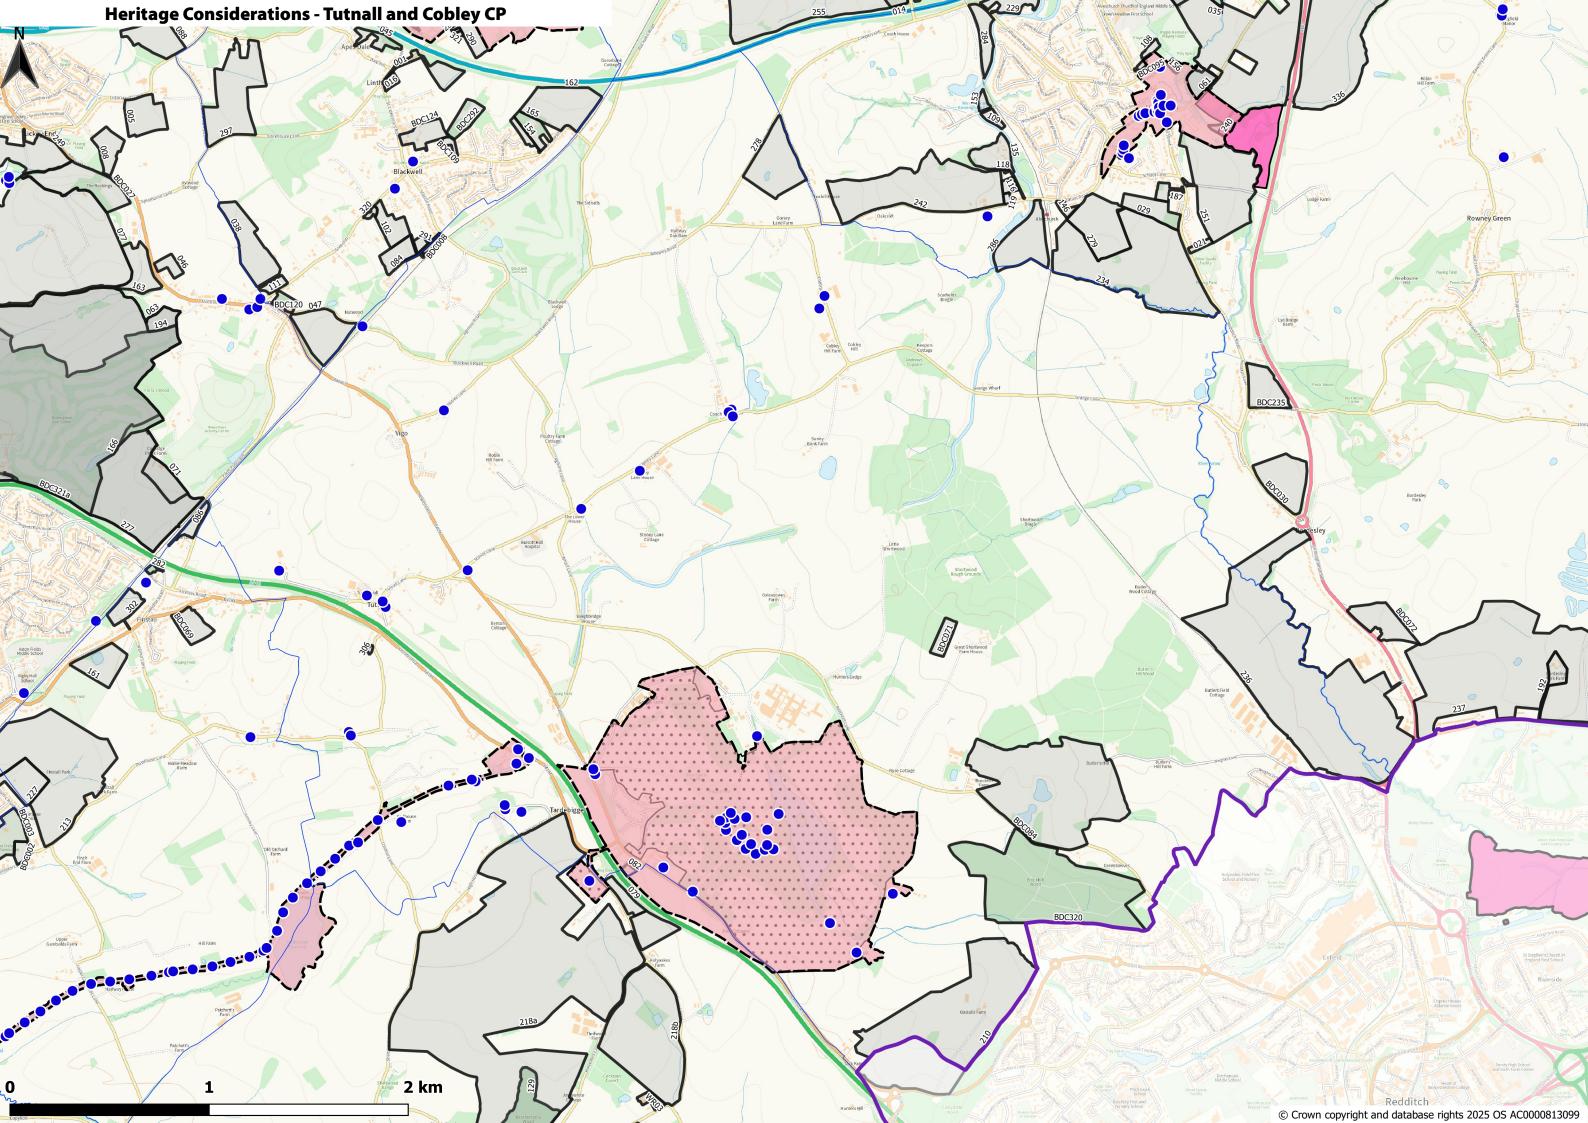

| <ul> <li>□ Bromsgrove Council Boundary</li> <li>□ BDC Parishes</li> <li>□ All Assessed Sites</li> <li>Considerations</li> </ul>                                                                                                        |                                                                                                                                                                                                                                                  |
|----------------------------------------------------------------------------------------------------------------------------------------------------------------------------------------------------------------------------------------|--------------------------------------------------------------------------------------------------------------------------------------------------------------------------------------------------------------------------------------------------|
| Historic Environment  Listed Buildings (points) BDC 2024  Conservation Areas 2019  Neighbouring CAs Bromsgrove Scheduled Monuments Oct 2019  SchedMon within 1km of BDC 2023                                                           | Natural Environment  Bromsgrove Country Parks  Ancient Woodland (2019) clipped  Local Wildlife Sites (2018) clipped  Local Geological Sites (2014) clipped  SSSI clipped to BDC plus 1km                                                         |
| Bromsgrove Registered Parks and Gardens  Grade I RPG  Grade II* RPG  Air Quality, Contamination & Noise  AQMA 2019 clipped to BDC plus 1km  Potentially Contaminated Land [8613]  □ 0 - 30 [6791]  □ 30 - 180 [381]  □ 180 - 280 [591] | SSSI IRZ Apr24 BDC+1km (For Resi)  ✓ Residential development of 100 units or more.  ✓ All planning applications (except householder)  ✓ ALL PLANNING APPLICATIONS - EXCEPT HOUSEHOLDER APPLICATIONS.  ✓ ALL PLANNING APPLICATIONS  TPOs  ☐ T ☐ G |
| 280 - 410 [695]<br>410 - 1040 [155]                                                                                                                                                                                                    | W W                                                                                                                                                                                                                                              |
| 2020 Road Noise LAeq16h England Round 3  >=75.0  70.0-74.9  65.0-69.9  60.0-64.9                                                                                                                                                       | Flooding Flood Zone 3 (FEB 24) BDC+1KM Flood Zone 2 (FEB 24) BDC+1KM                                                                                                                                                                             |